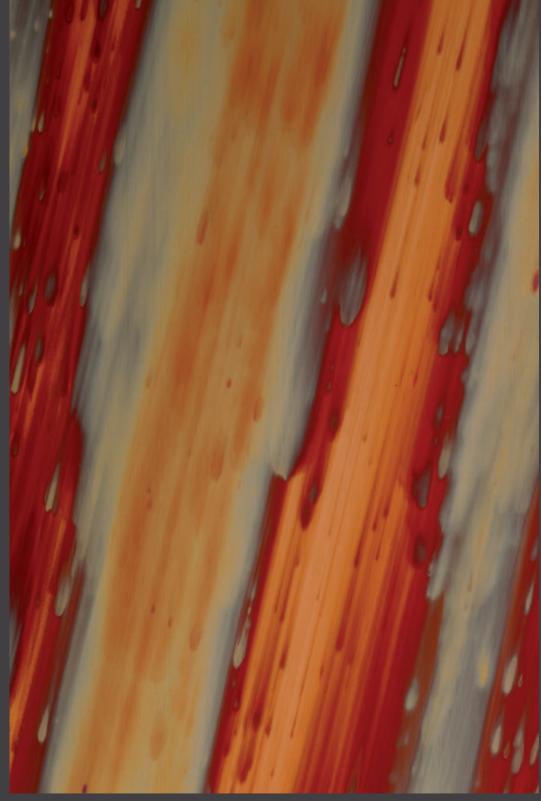

Lacquered surface with super matt depth effect

Deep matt surfaces that provide the impression of warmth and elegance

Dulled metals could provide a subtle finish for walls and facades, in matt shades of silver, gold, copper, bronze and dark tone.

Brushed Rosegold DH139 SRM

Brushed Copper Aluminium D2052 SRM

Brushed Champagne DH137 SRM