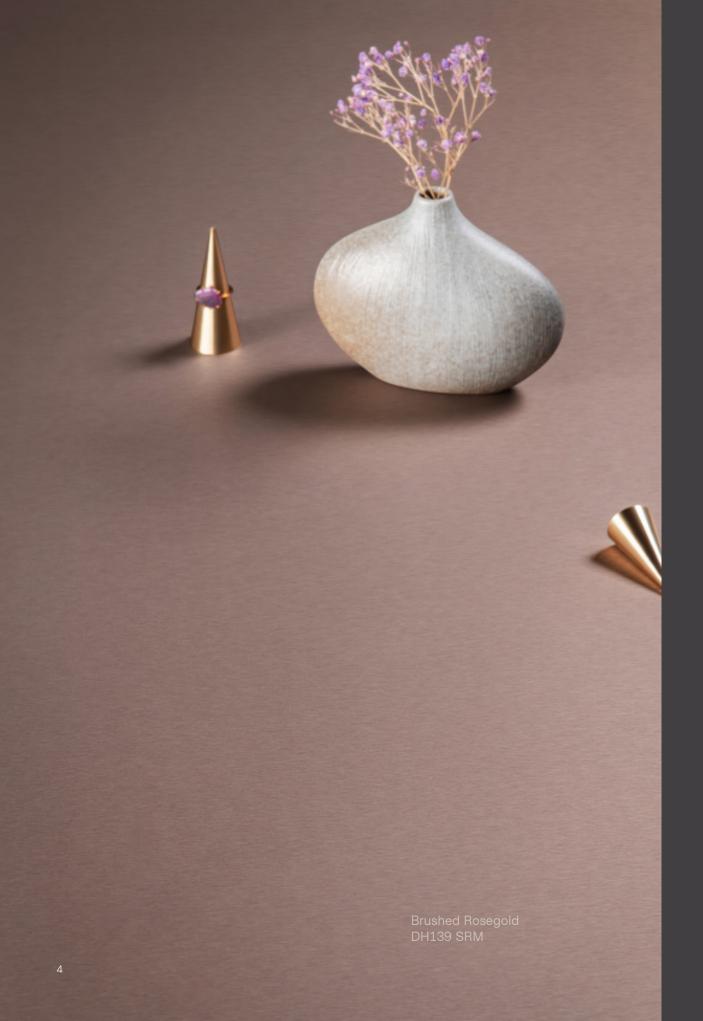

Dulled metals could provide a subtle finish for walls and facades, in matt shades of silver, gold, copper, bronze and dark tone.

Brushed Rosegold DH139 SRM

Brushed Copper Aluminium D2052 SRM

Brushed Champagne DH137 SRM