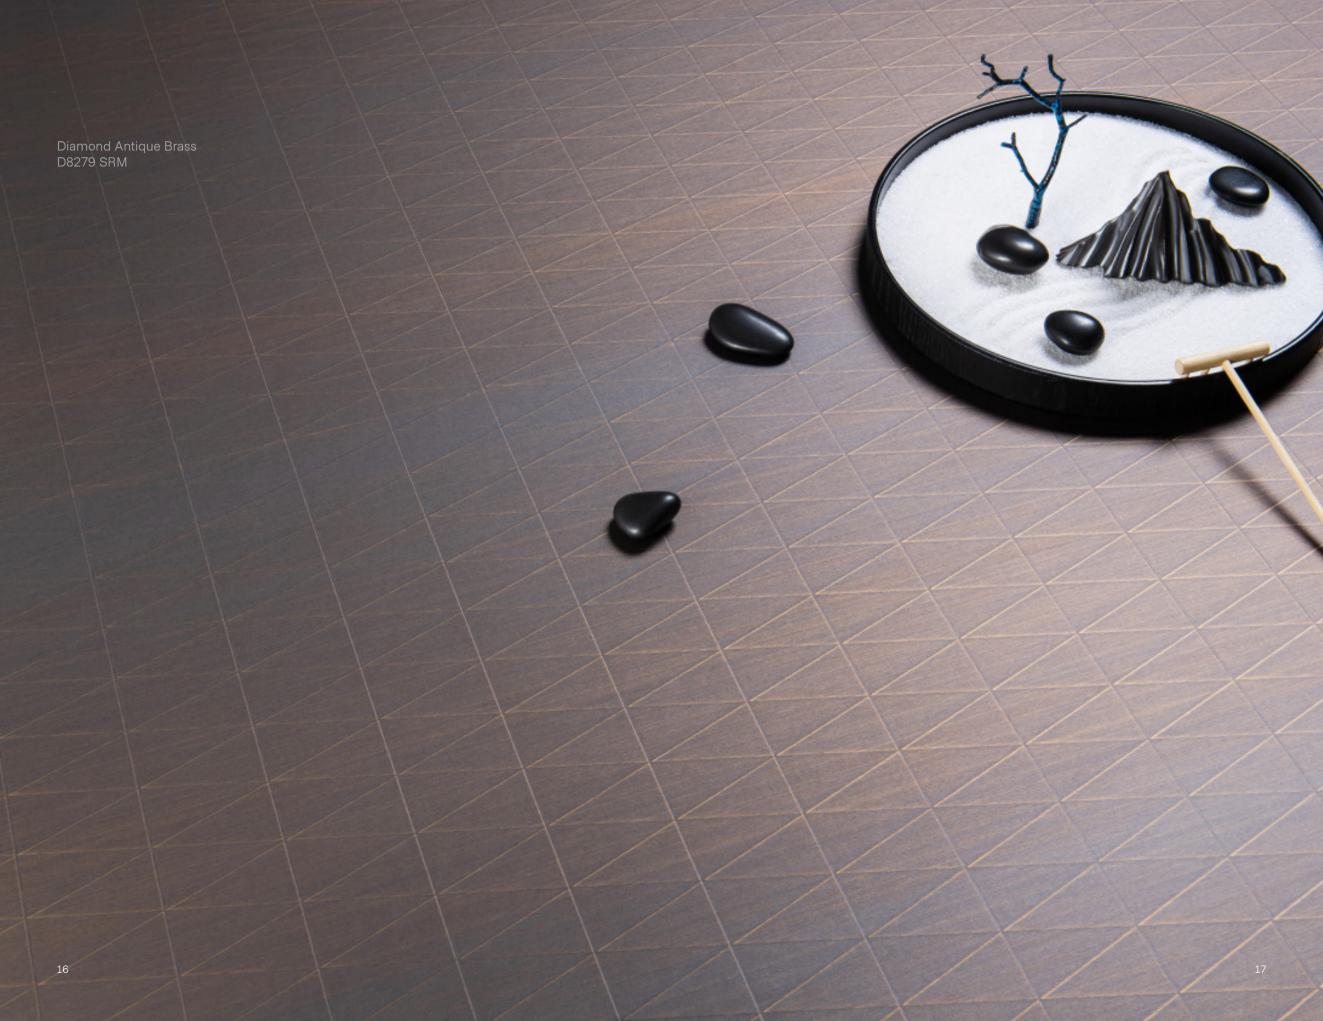

Cross-Brushed Goldtone DH036 SRM

Cross-Brushed Natural DH035 SRM

Cross-Brushed Brownish Grey D8040 SRM

Diamond Antique Copper D8280 SRM

Diamond Antique Brass D8279 SRM

Copper Stratos Diagonal D4691 SRM

Copper Antique D1999 SRM