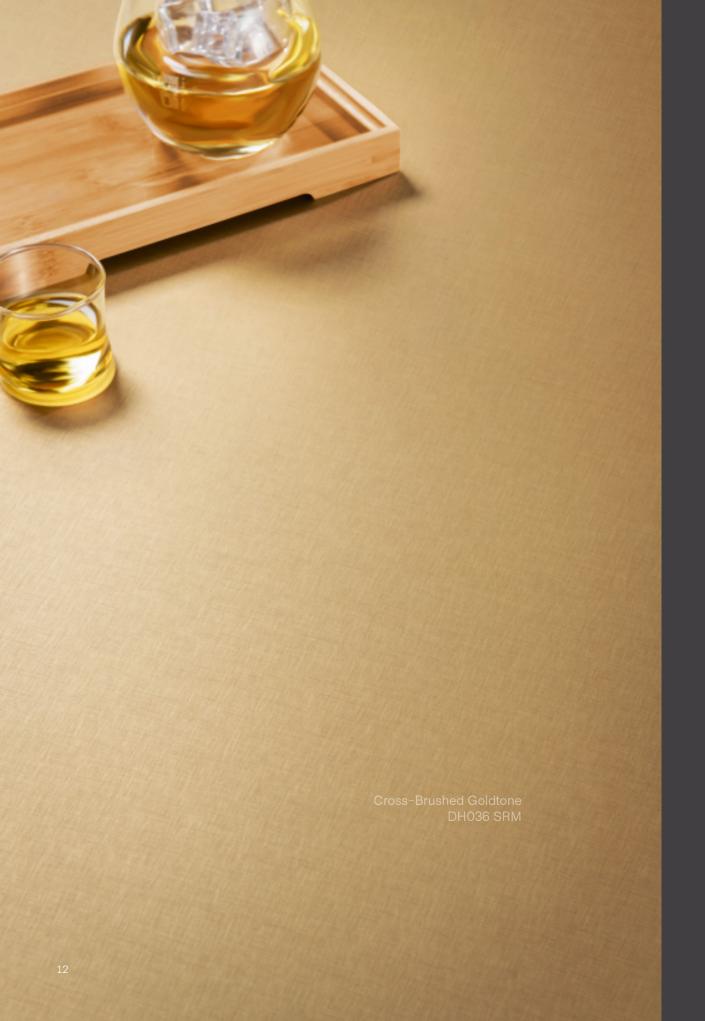

Cross-Brushed Goldtone DH036 SRM

Cross-Brushed Natural DH035 SRM

Cross-Brushed Brownish Grey D8040 SRM

Diamond Antique Copper D8280 SRM

Diamond Antique Brass D8279 SRM

Copper Stratos Diagonal D4691 SRM

Copper Antique D1999 SRM