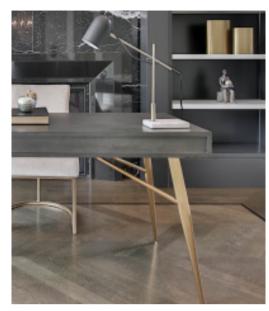

DecoMetal® SRM is suitable for horizontal use, for example. on counters in exhibitions, shop fittings, or counters in dining spaces, and tables/work surfaces in the office or kitchen. It is also useful for spaces that experience high traffic, like hotels and restaurants.

# Suitable for horizontal use

Create an impression of increased space for multiple surface applications beyond vertical panels