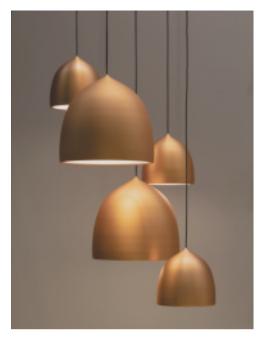

Dulled metals could provide a subtle finish for walls and facades, in matt shades of silver, gold, copper, bronze and dark tone.

Brushed Rosegold DH139 SRM

Brushed Copper Aluminium D2052 SRM

Brushed Champagne DH137 SRM

Brushed Goldtone D2042 SRM

Brushed Bronzetone DH005 SRM

Bronze Brushed Aluminium D2126 SRM

Brushed Aluminium D2022 SRM

Brushed Pewter D2032 SRM

Brushed Graphite DH038 SRM

DH019 SRM

Satin Steeltone DH094 SRM