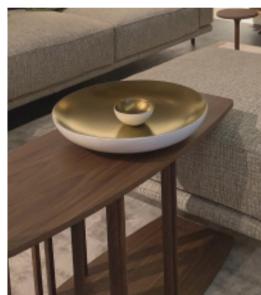

Lacquered surface with super matt depth effect

Deep matt surfaces that provide the impression of warmth and elegance

Dulled metals could provide a subtle finish for walls and facades, in matt shades of silver, gold, copper, bronze and dark tone.

Brushed Rosegold DH139 SRM

Brushed Copper Aluminium D2052 SRM

Brushed Champagne DH137 SRM