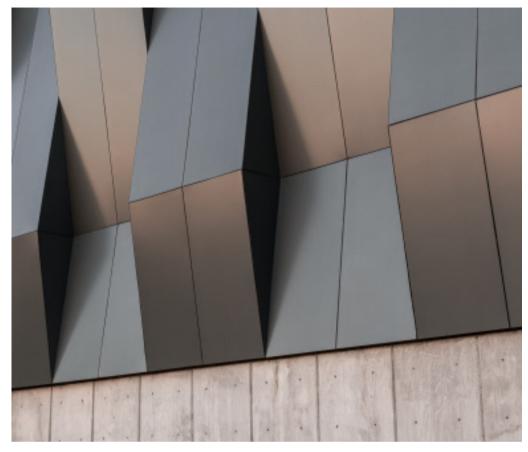

Dulled metals could provide a subtle finish for walls and facades, in matt shades of silver, gold, copper, bronze and dark tone.

Brushed Rosegold DH139 SRM

Brushed Copper Aluminium D2052 SRM

Brushed Champagne DH137 SRM

Brushed Goldtone D2042 SRM

Brushed Bronzetone DH005 SRM

Bronze Brushed Aluminium D2126 SRM

Brushed Aluminium D2022 SRM

Brushed Pewter D2032 SRM

Brushed Graphite DH038 SRM

DH019 SRM

Satin Steeltone DH094 SRM

Cross-Brushed Goldtone DH036 SRM

Cross-Brushed Natural DH035 SRM

Cross-Brushed Brownish Grey D8040 SRM

Diamond Antique Copper D8280 SRM

Diamond Antique Brass D8279 SRM

Copper Stratos Diagonal D4691 SRM

Copper Antique D1999 SRM

Copper Plain Crush Stipple D8030 SRM

CRUSH

Aluminium Crush D8023 SRM

Copper Crush D8025 SRM