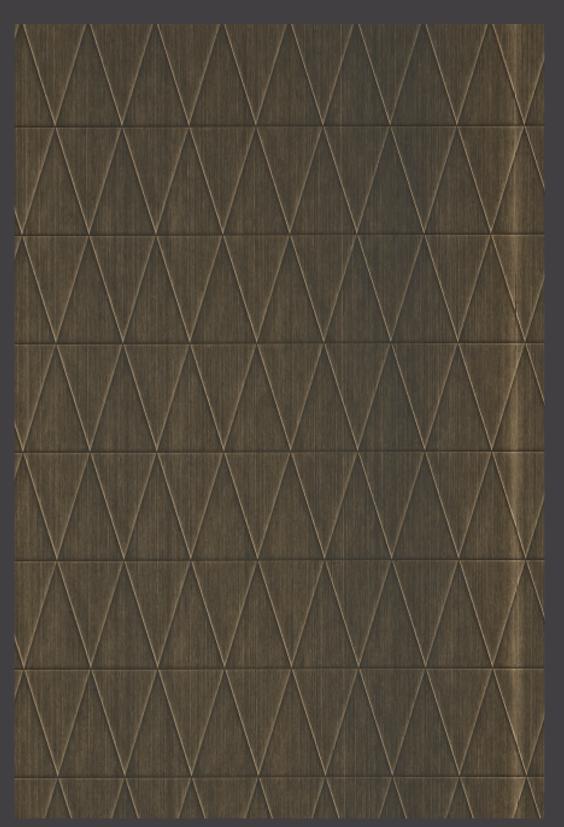

Lacquered surface with super matt depth effect

Deep matt surfaces that provide the impression of warmth and elegance

# TREND GO MATT

The once dominant glossy look has been pushed aside, with technology allowing us to enjoy the more natural, toned-down beauty of matt finishes, both inside and outside spaces.

Matt creates interesting, understated surfaces that absorb light and come with a low-maintenance finish. It offers a grounding contrast to glam elements, adding a touch of sleek, glamorous sophistication to a space.

# TREND BEYOND MATT

Matt finish, in combination with shining metal material, creates a striking magic of semi-sheens metallic effect which reinforces an emotional appeal of softness, rich colours and durable surfaces.