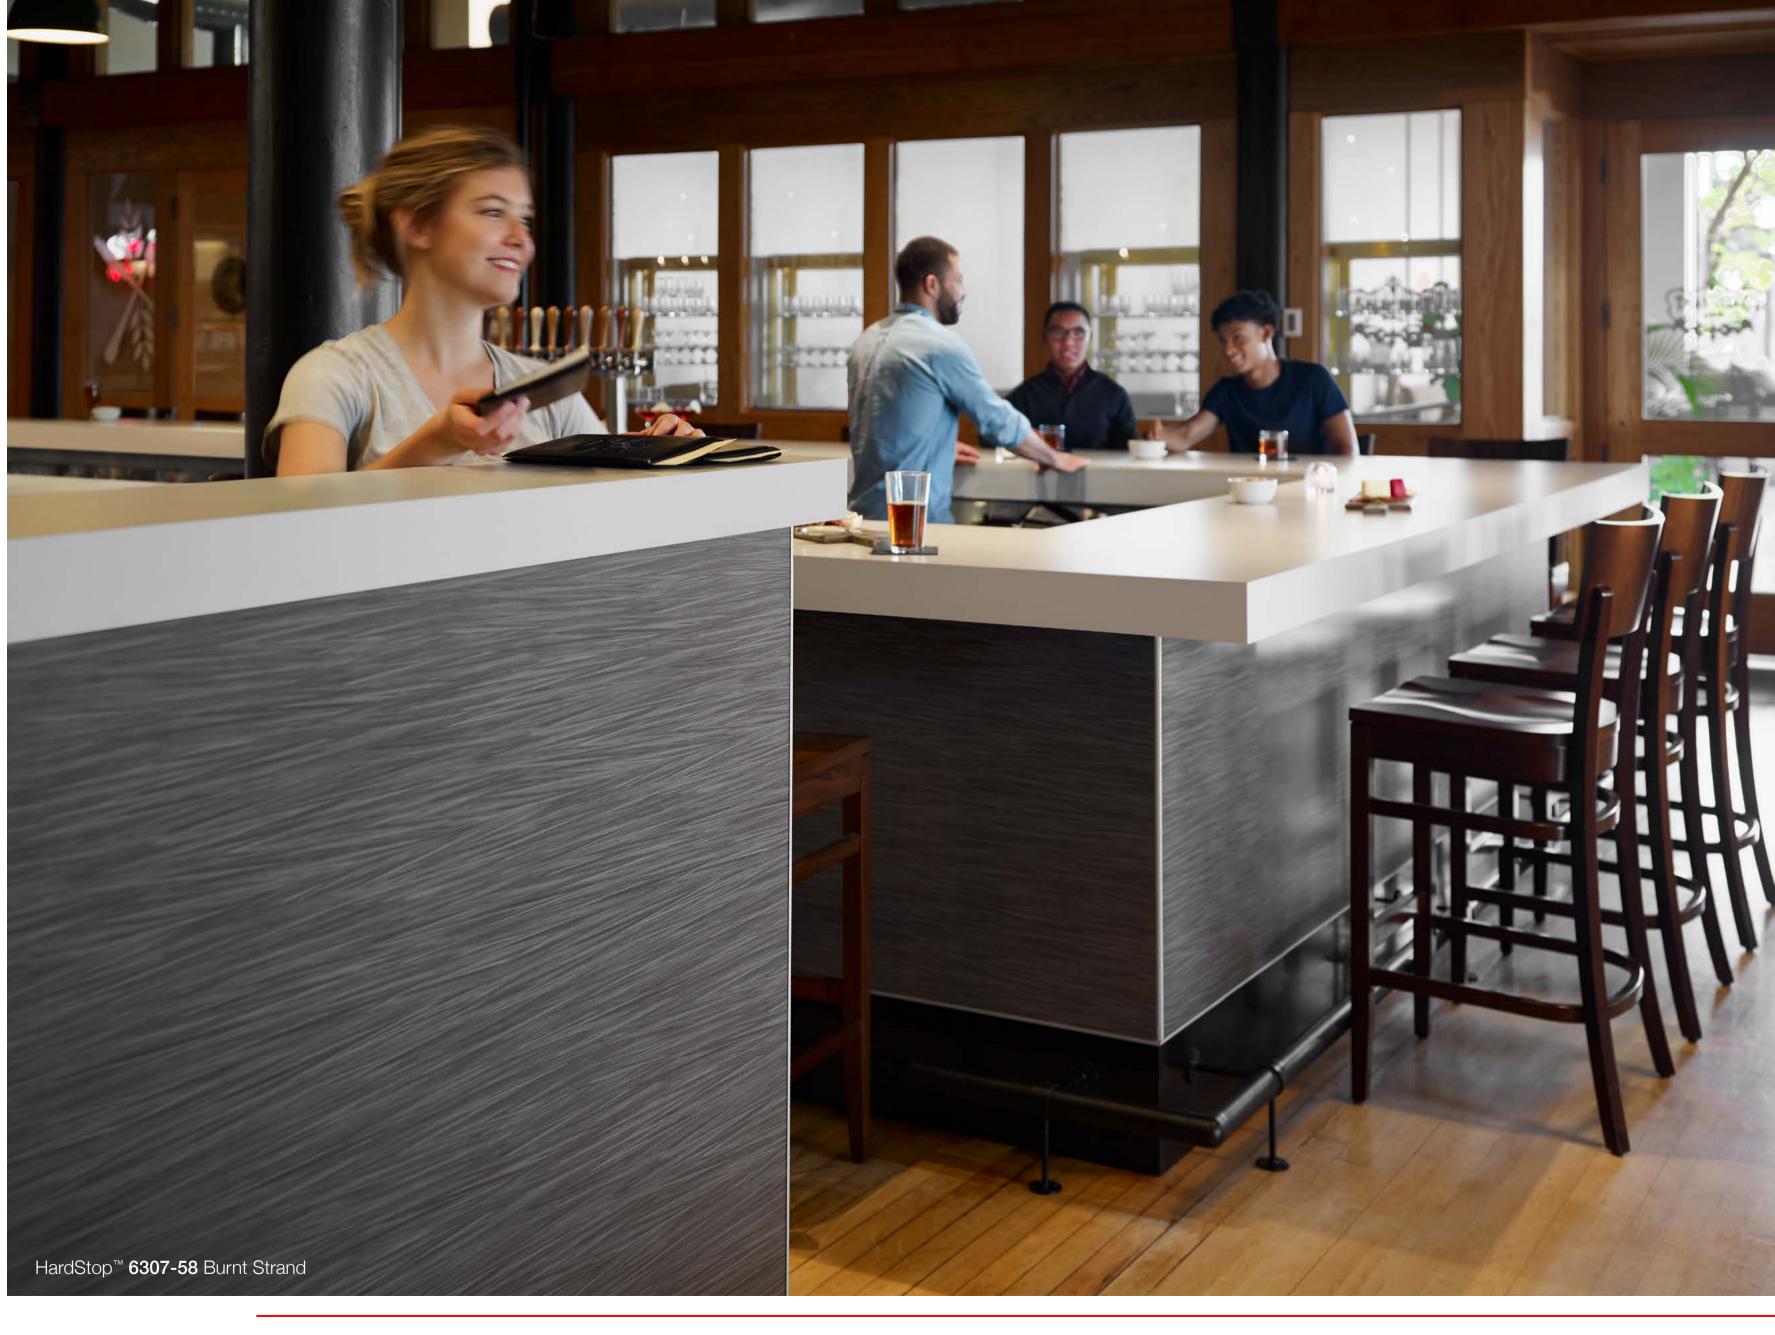

Introducing HardStop™ Decorative Protection Panels by Formica Group. An excellent solution for high-performance wall panels, HardStop™ blends ease of installation and impact resistance across a full range of designs that coordinate perfectly with other Formica® Brand Laminates.

HardStop™ is ideal for wainscotting, wall panels, column wraps, elevator cabs, room dividers, doors, cabinet fronts, desk and bar fronts, backsplashes, counters and table tops.

Most wall protection products on the market today fall short when it comes to scratch resistance, fire resistance, ease of installation and/or design aesthetic, but not HardStop™ Decorative Protection Panels. HardStop™ delivers best-in-class performance qualities with exceptional design.