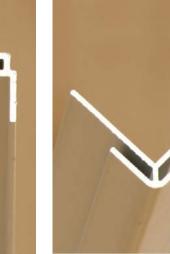

## HardStop™

DECORATIVE PROTECTION PANELS by FORMICA GROUP

HARDSTOP™ PANELS CAN BE INSTALLED USING OUR SELECTION OF SEAM TREATMENTS. FORMICA GROUP OFFERS A VARIETY OF ANODIZED ALUMINUM TRIMS THAT COME IN FIVE PROFILES FOR ANY APPLICATION. COLOR COORDINATED 100% SILICONE CAN ALSO BE USED AS SEAM TREATMENTS.

AT10 Inside Corner

AT20 Outside Corner

AT50 Corner Guard

ALL TRIM PROFILES ARE AVAILABLE IN FIVE ANODIZED COLORS: