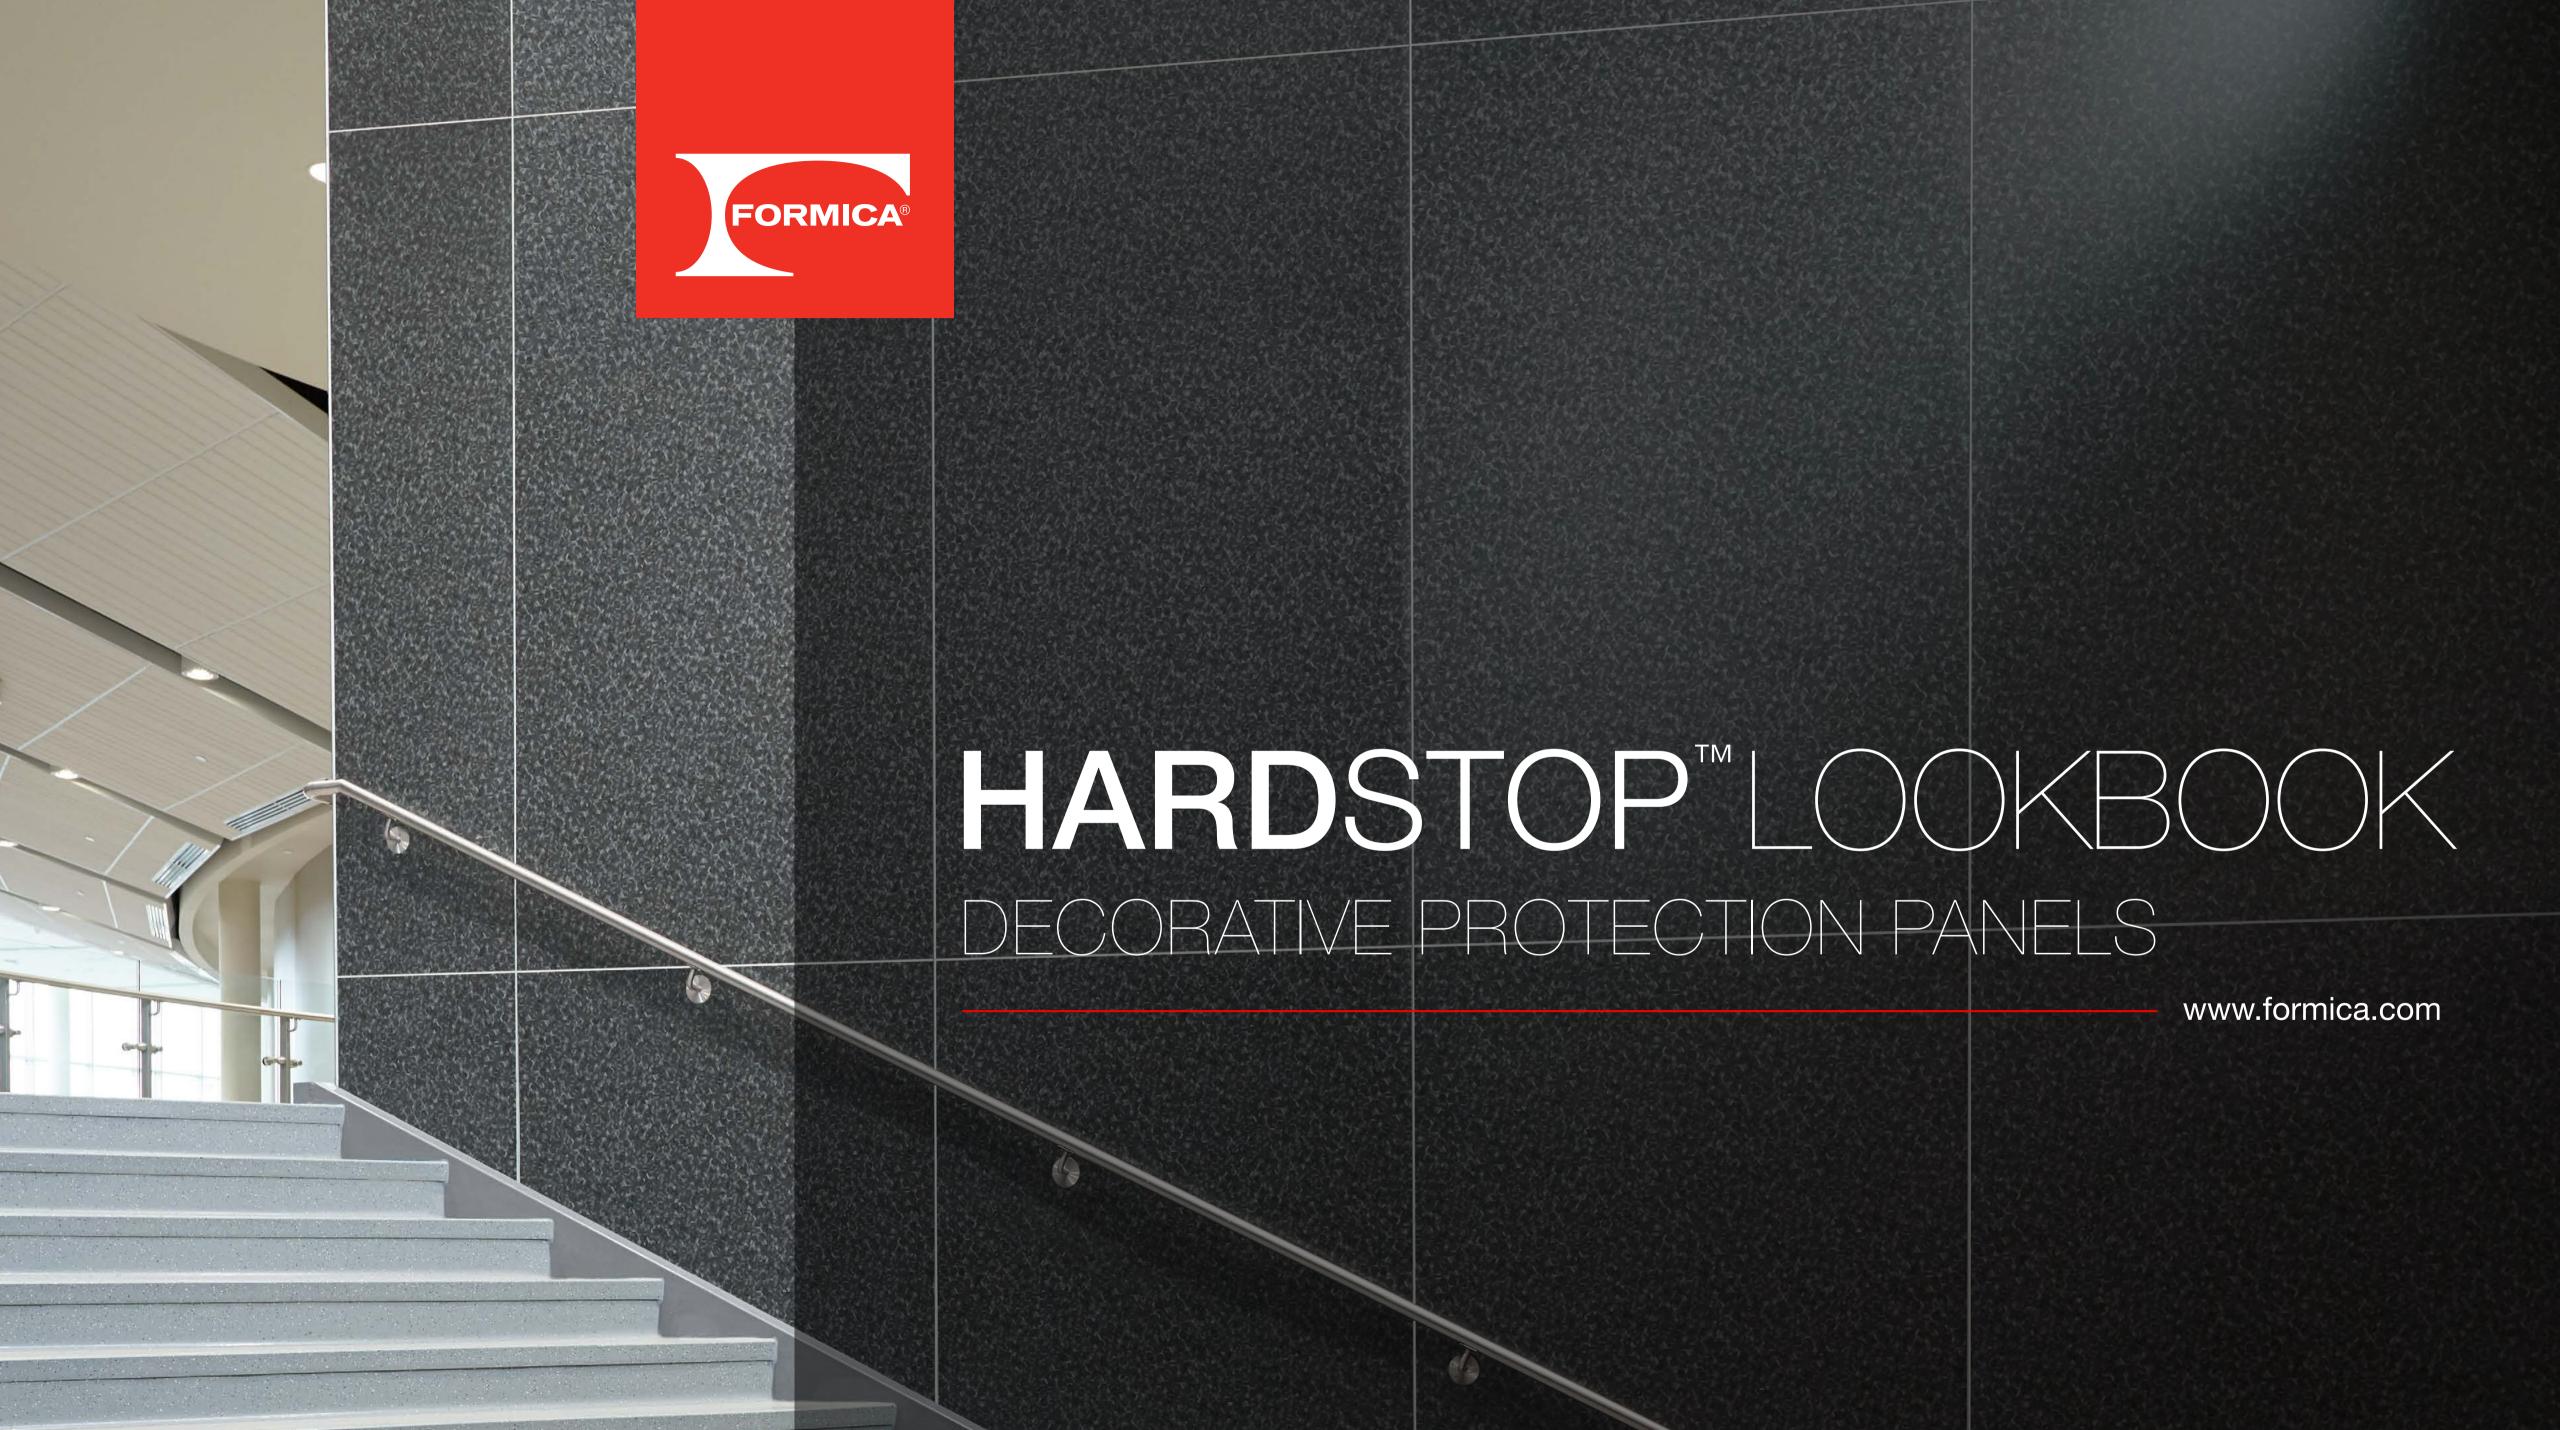

Introducing HardStop™ Decorative Protection Panels by Formica Group. An excellent solution for high-performance wall panels, HardStop™ blends ease of installation and impact resistance across a full range of designs that coordinate perfectly with other Formica® Brand Laminates.

HardStop™ is ideal for wainscotting, wall panels, column wraps, elevator cabs, room dividers, doors, cabinet fronts, desk and bar fronts, backsplashes, counters and table tops.

Most wall protection products on the market today fall short when it comes to scratch resistance, fire resistance, ease of installation and/or design aesthetic, but not HardStop™ Decorative Protection Panels. HardStop™ delivers best-in-class performance qualities with exceptional design.

## HardStop™

DECORATIVE PROTECTION PANELS by FORMICA GROUP

HARDSTOP™ PANELS CAN BE INSTALLED USING OUR SELECTION OF SEAM TREATMENTS. FORMICA GROUP OFFERS A VARIETY OF ANODIZED ALUMINUM TRIMS THAT COME IN FIVE PROFILES FOR ANY APPLICATION. COLOR COORDINATED 100% SILICONE CAN ALSO BE USED AS SEAM TREATMENTS.