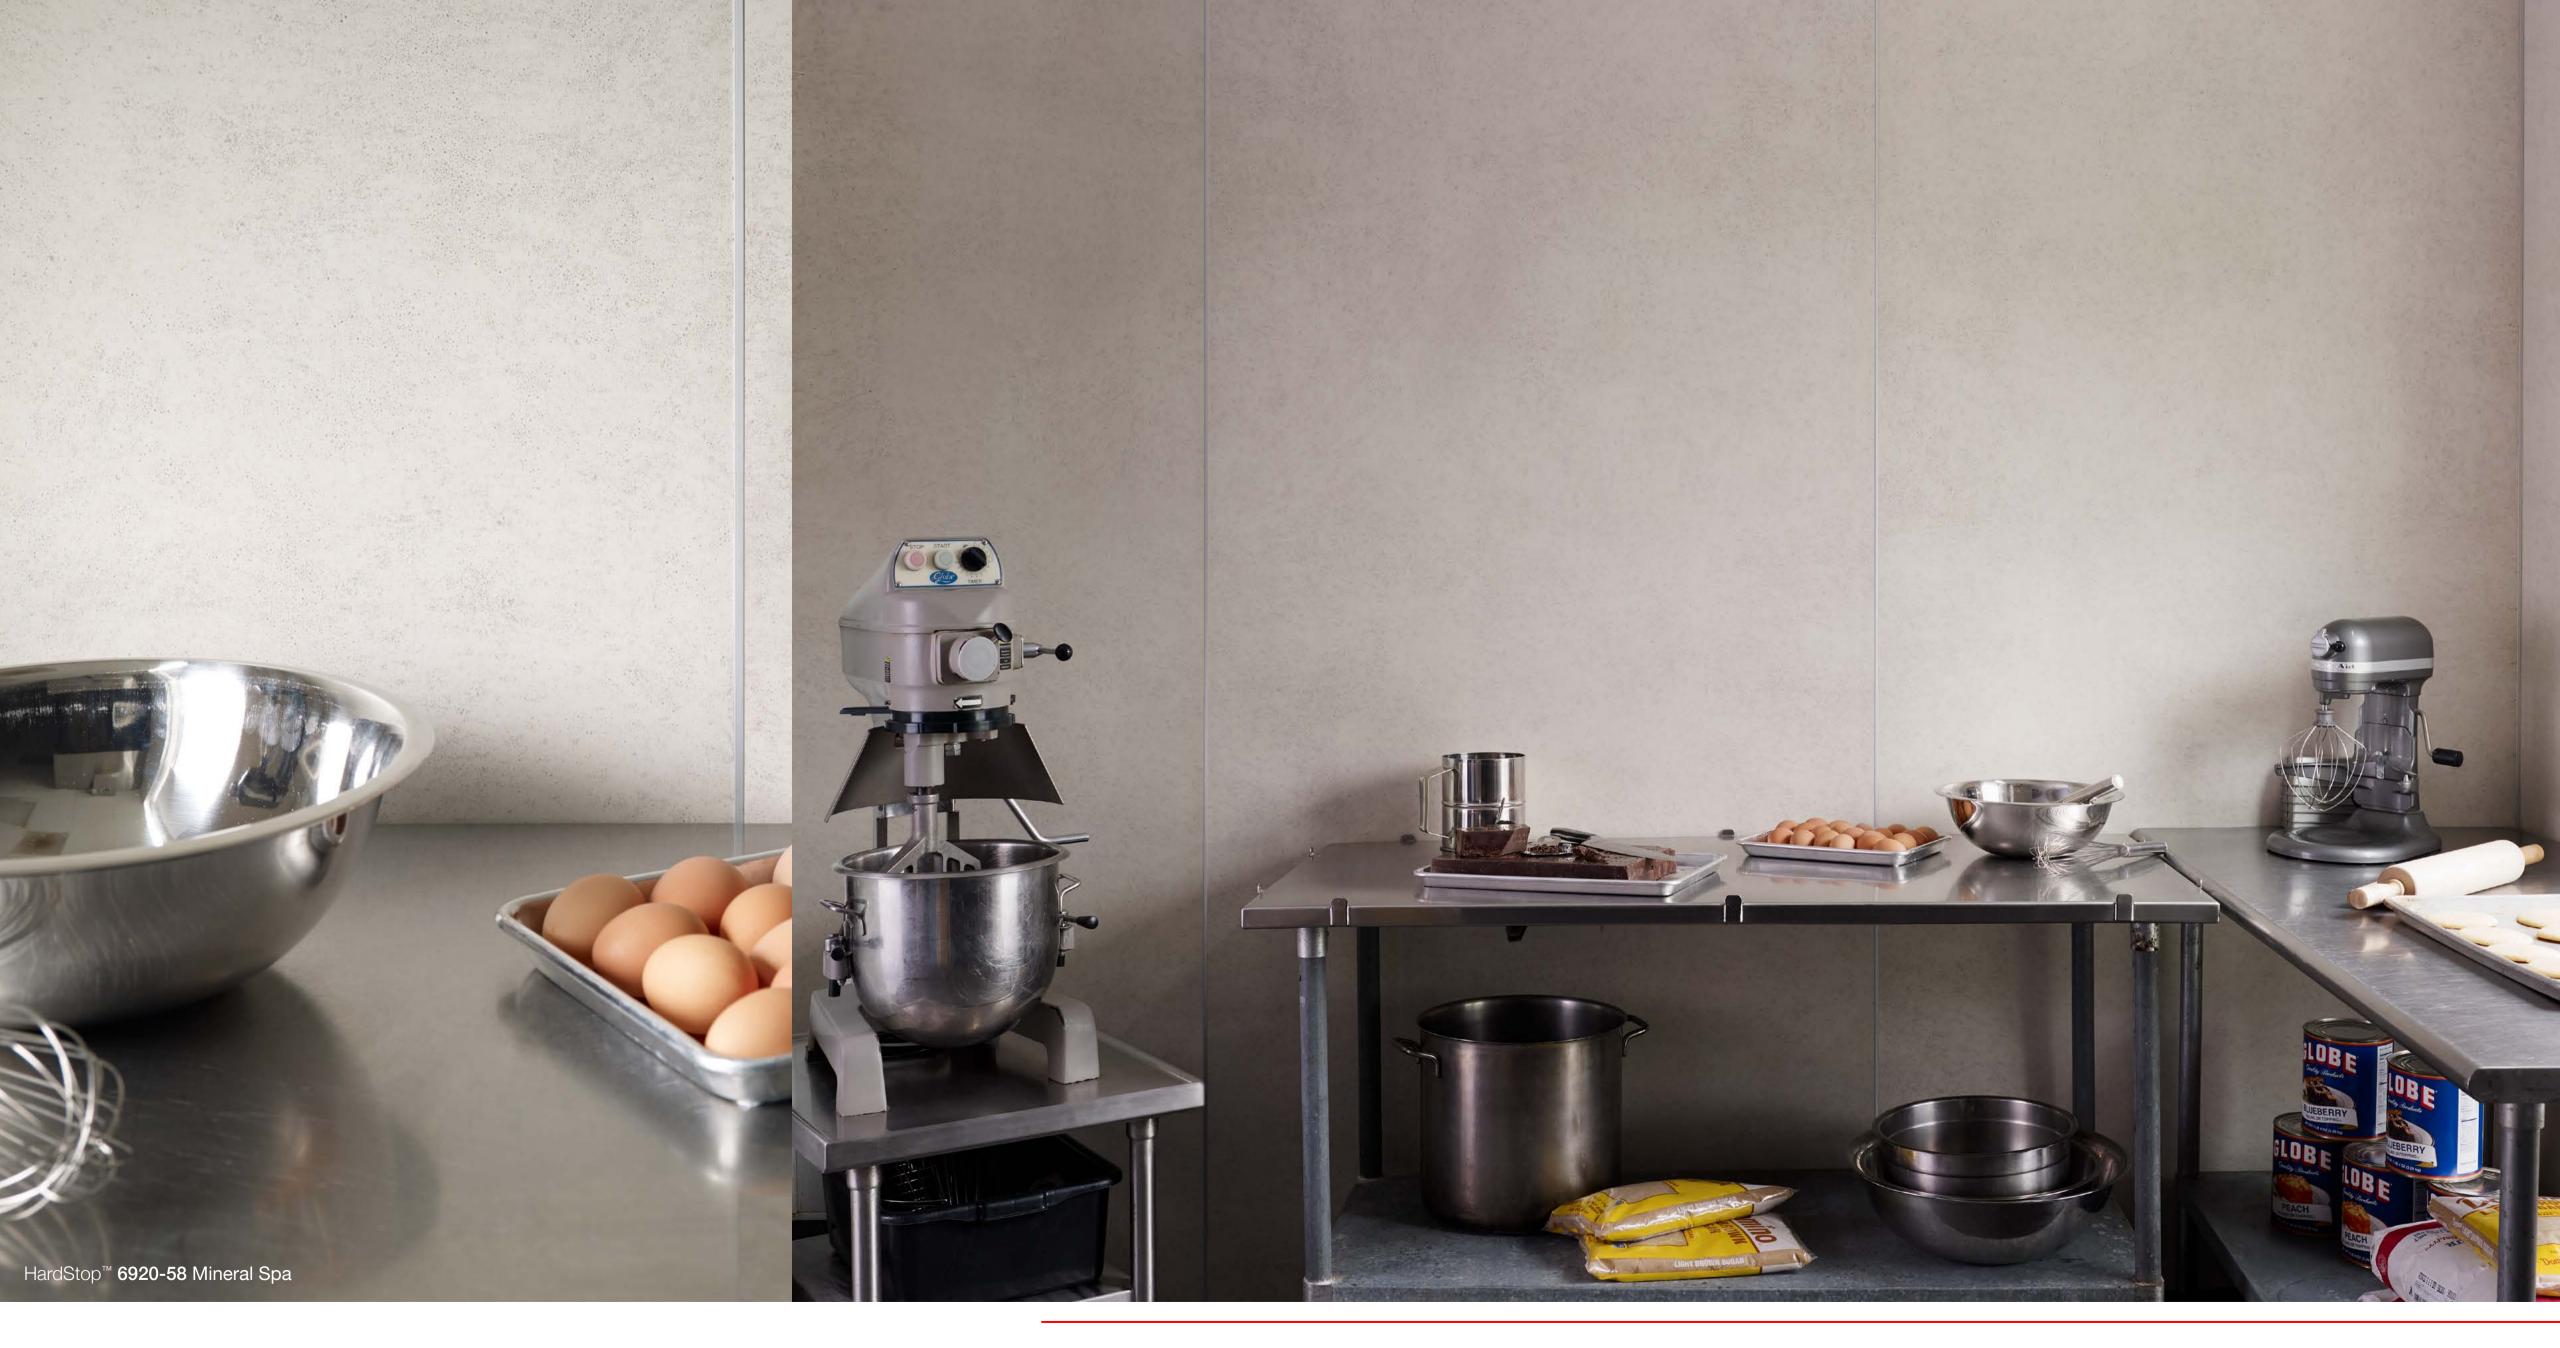

HardStop™ is ideal for wainscotting, wall panels, column wraps, elevator cabs, room dividers, doors, cabinet fronts, desk and bar fronts, backsplashes, counters and table tops.

Most wall protection products on the market today fall short when it comes to scratch resistance, fire resistance, ease of installation and/or design aesthetic, but not HardStop™ Decorative Protection Panels. HardStop™ delivers best-in-class performance qualities with exceptional design.