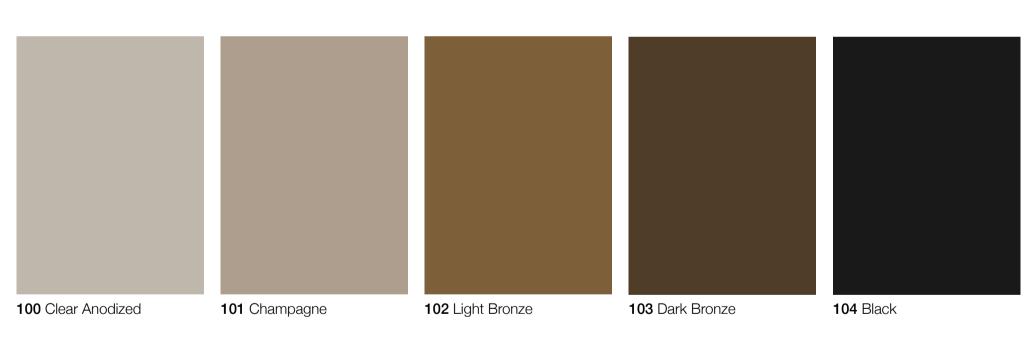

AT10 Inside Corner

AT20 Outside Corner

AT50 Corner Guard

ALL TRIM PROFILES ARE AVAILABLE IN FIVE ANODIZED COLORS: