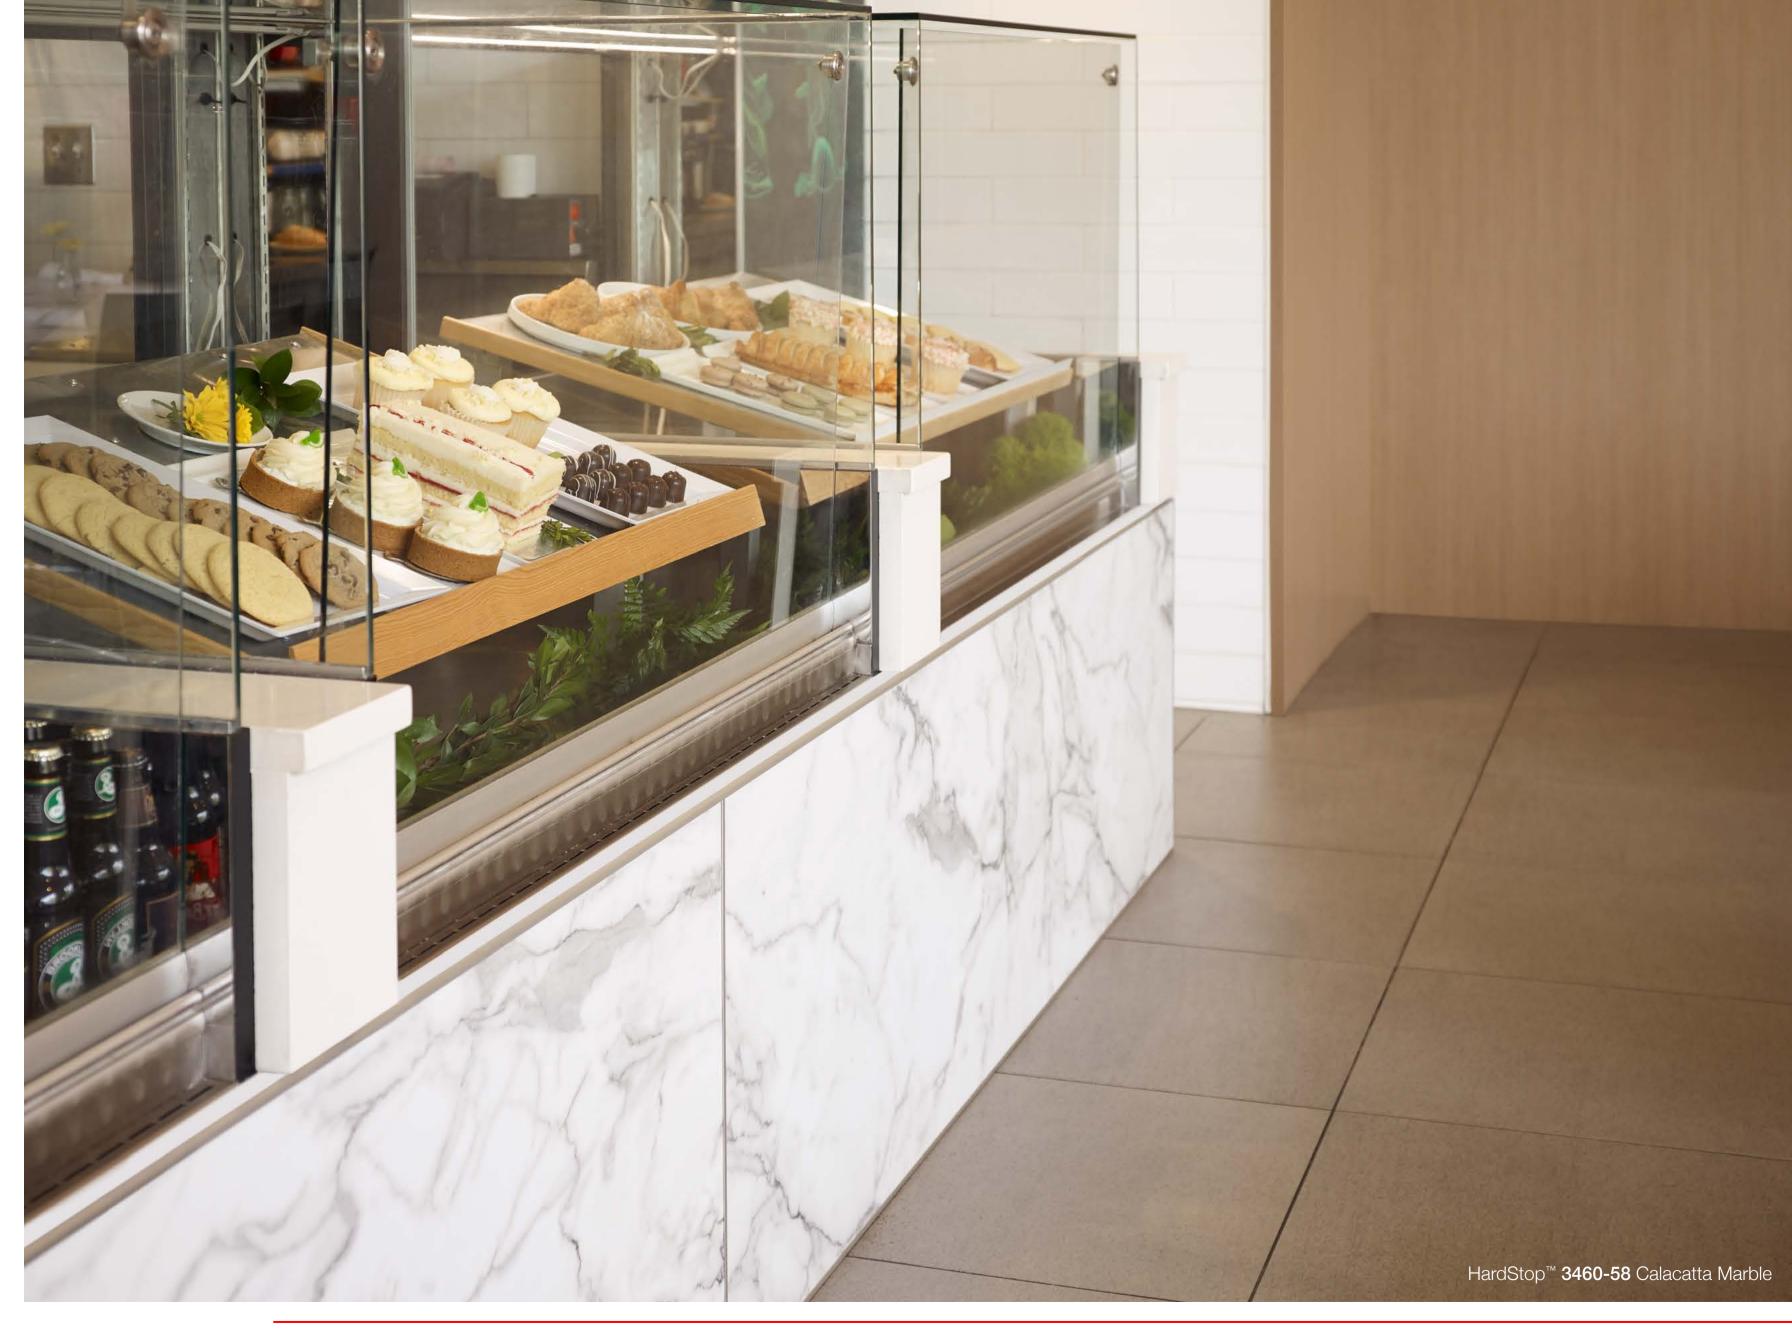

HardStop™ is ideal for wainscotting, wall panels, column wraps, elevator cabs, room dividers, doors, cabinet fronts, desk and bar fronts, backsplashes, counters and table tops.

Most wall protection products on the market today fall short when it comes to scratch resistance, fire resistance, ease of installation and/or design aesthetic, but not HardStop™ Decorative Protection Panels. HardStop™ delivers best-in-class performance qualities with exceptional design.