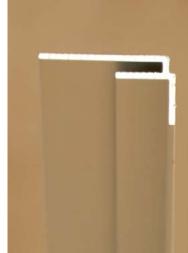

## HardStop™

DECORATIVE PROTECTION PANELS by FORMICA GROUP

HARDSTOP™ PANELS CAN BE INSTALLED USING OUR SELECTION OF SEAM TREATMENTS. FORMICA GROUP OFFERS A VARIETY OF ANODIZED ALUMINUM TRIMS THAT COME IN FIVE PROFILES FOR ANY APPLICATION. COLOR COORDINATED 100% SILICONE CAN ALSO BE USED AS SEAM TREATMENTS.

AT10 Inside Corner

AT20 Outside Corner

AT50 Corner Guard

ALL TRIM PROFILES ARE AVAILABLE IN FIVE ANODIZED COLORS: