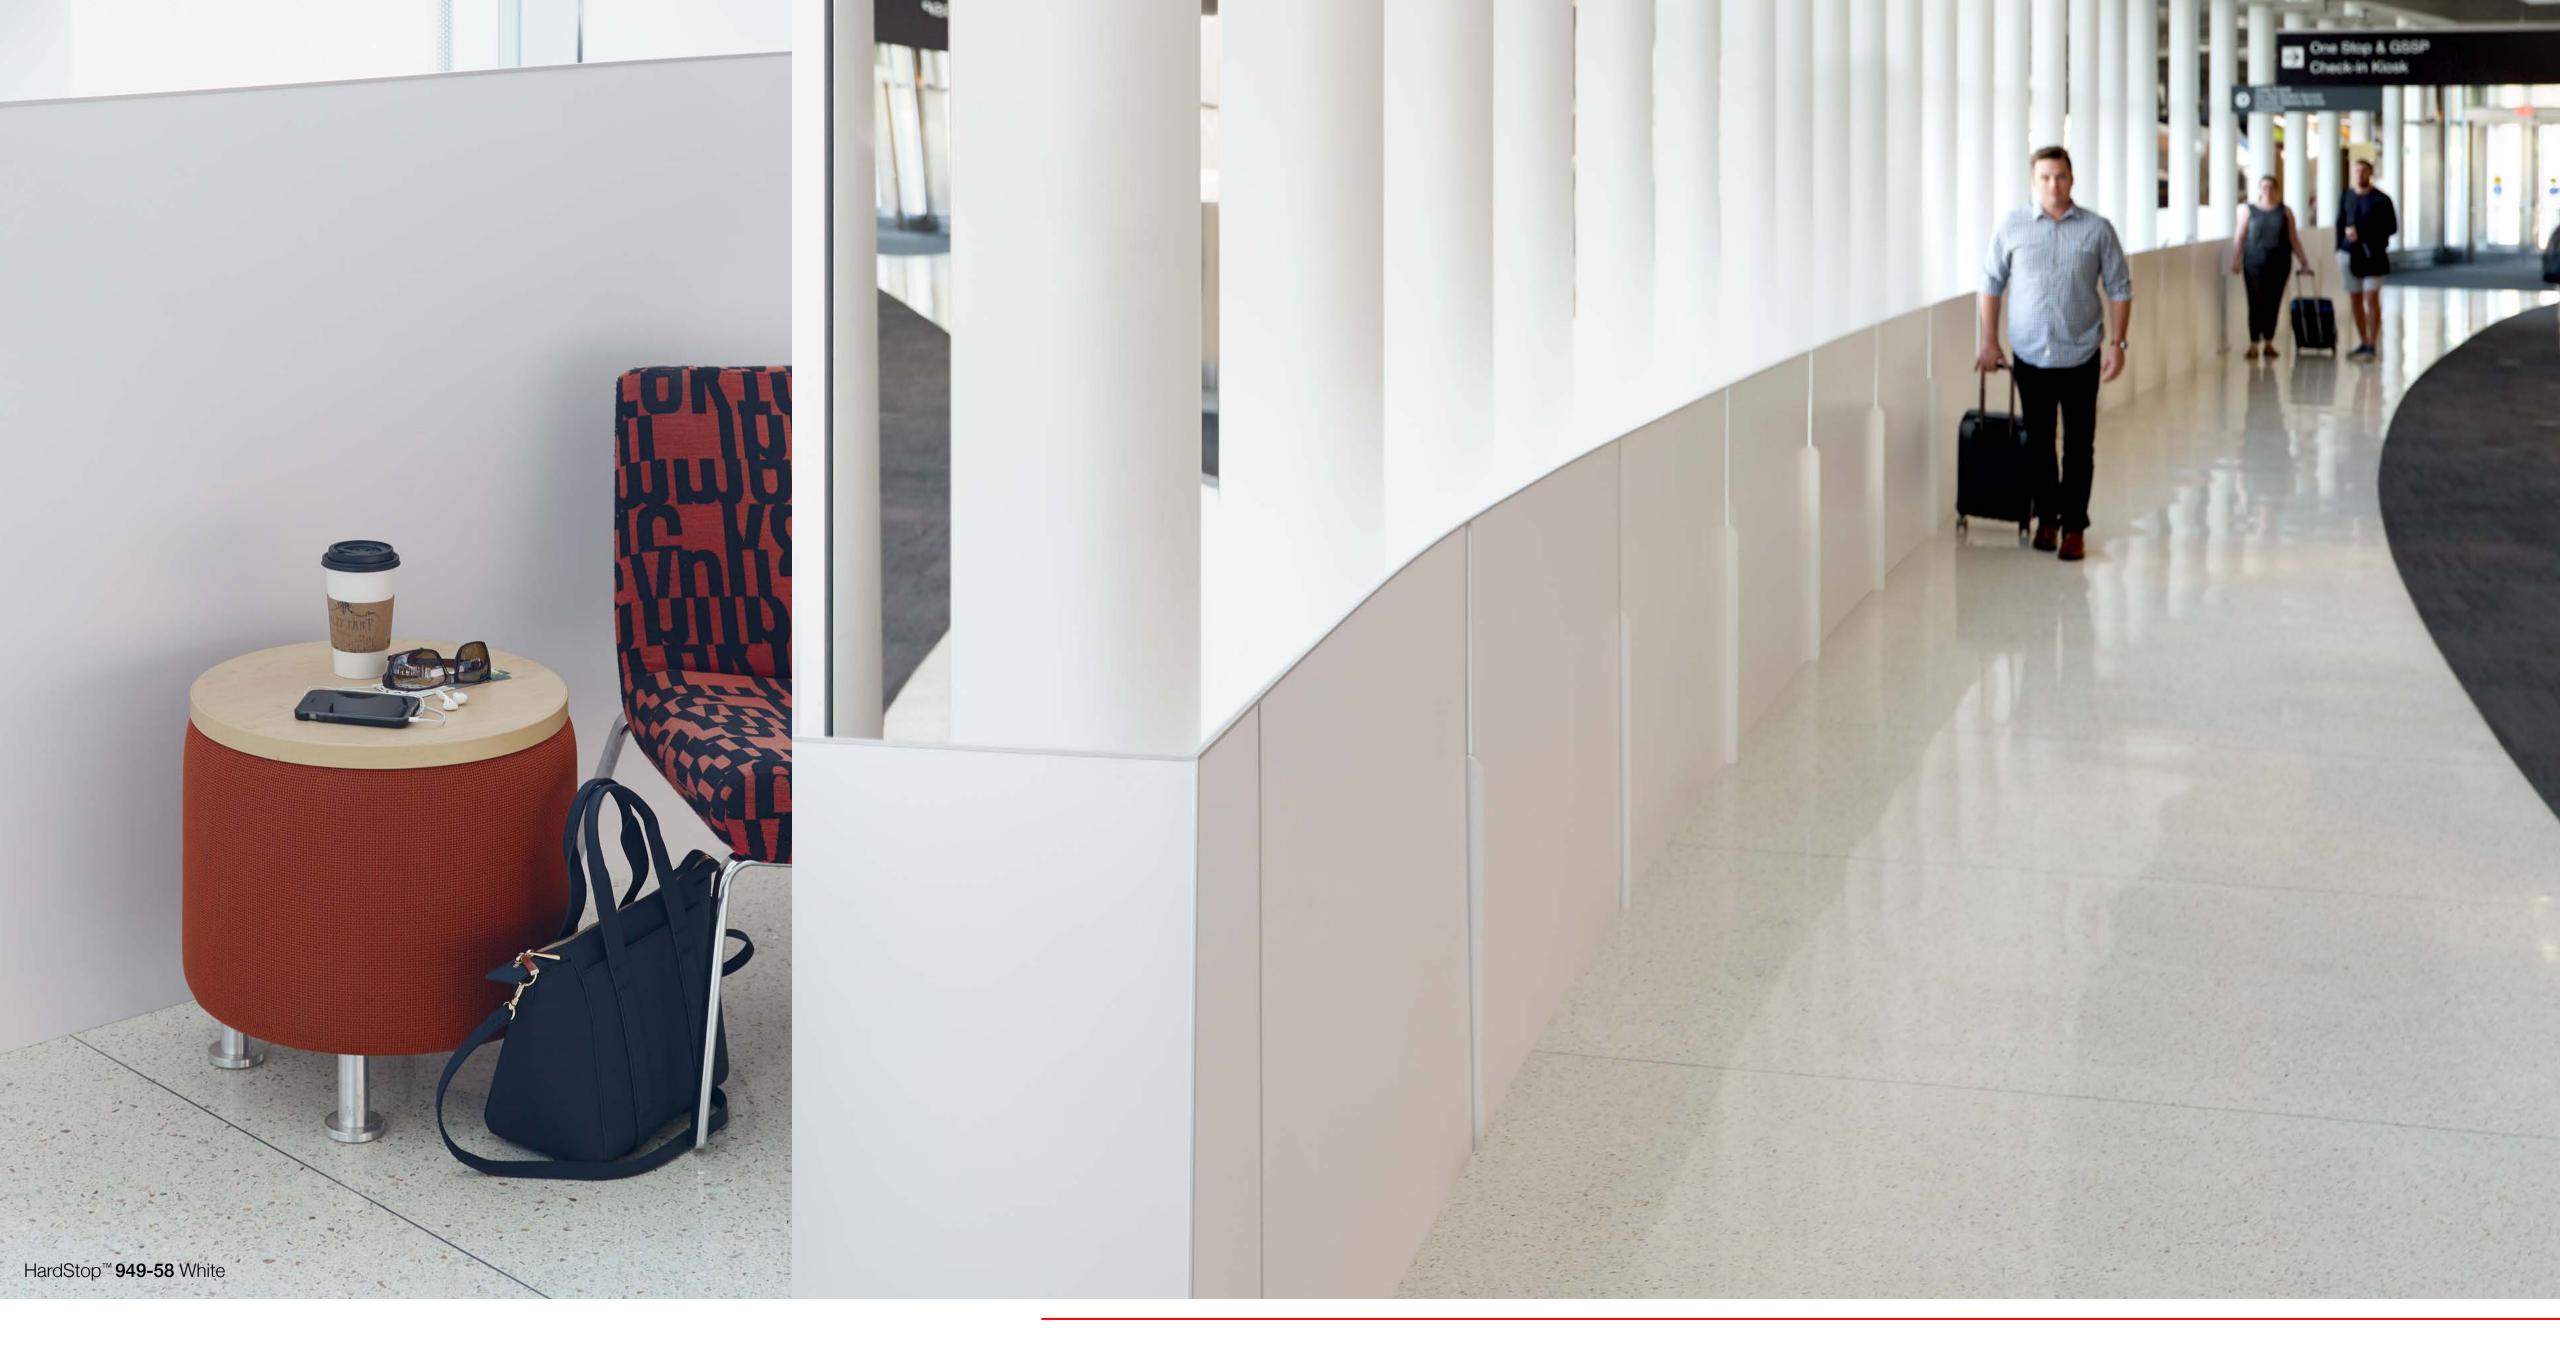

HardStop™ is ideal for wainscotting, wall panels, column wraps, elevator cabs, room dividers, doors, cabinet fronts, desk and bar fronts, backsplashes, counters and table tops.

Most wall protection products on the market today fall short when it comes to scratch resistance, fire resistance, ease of installation and/or design aesthetic, but not HardStop™ Decorative Protection Panels. HardStop™ delivers best-in-class performance qualities with exceptional design.