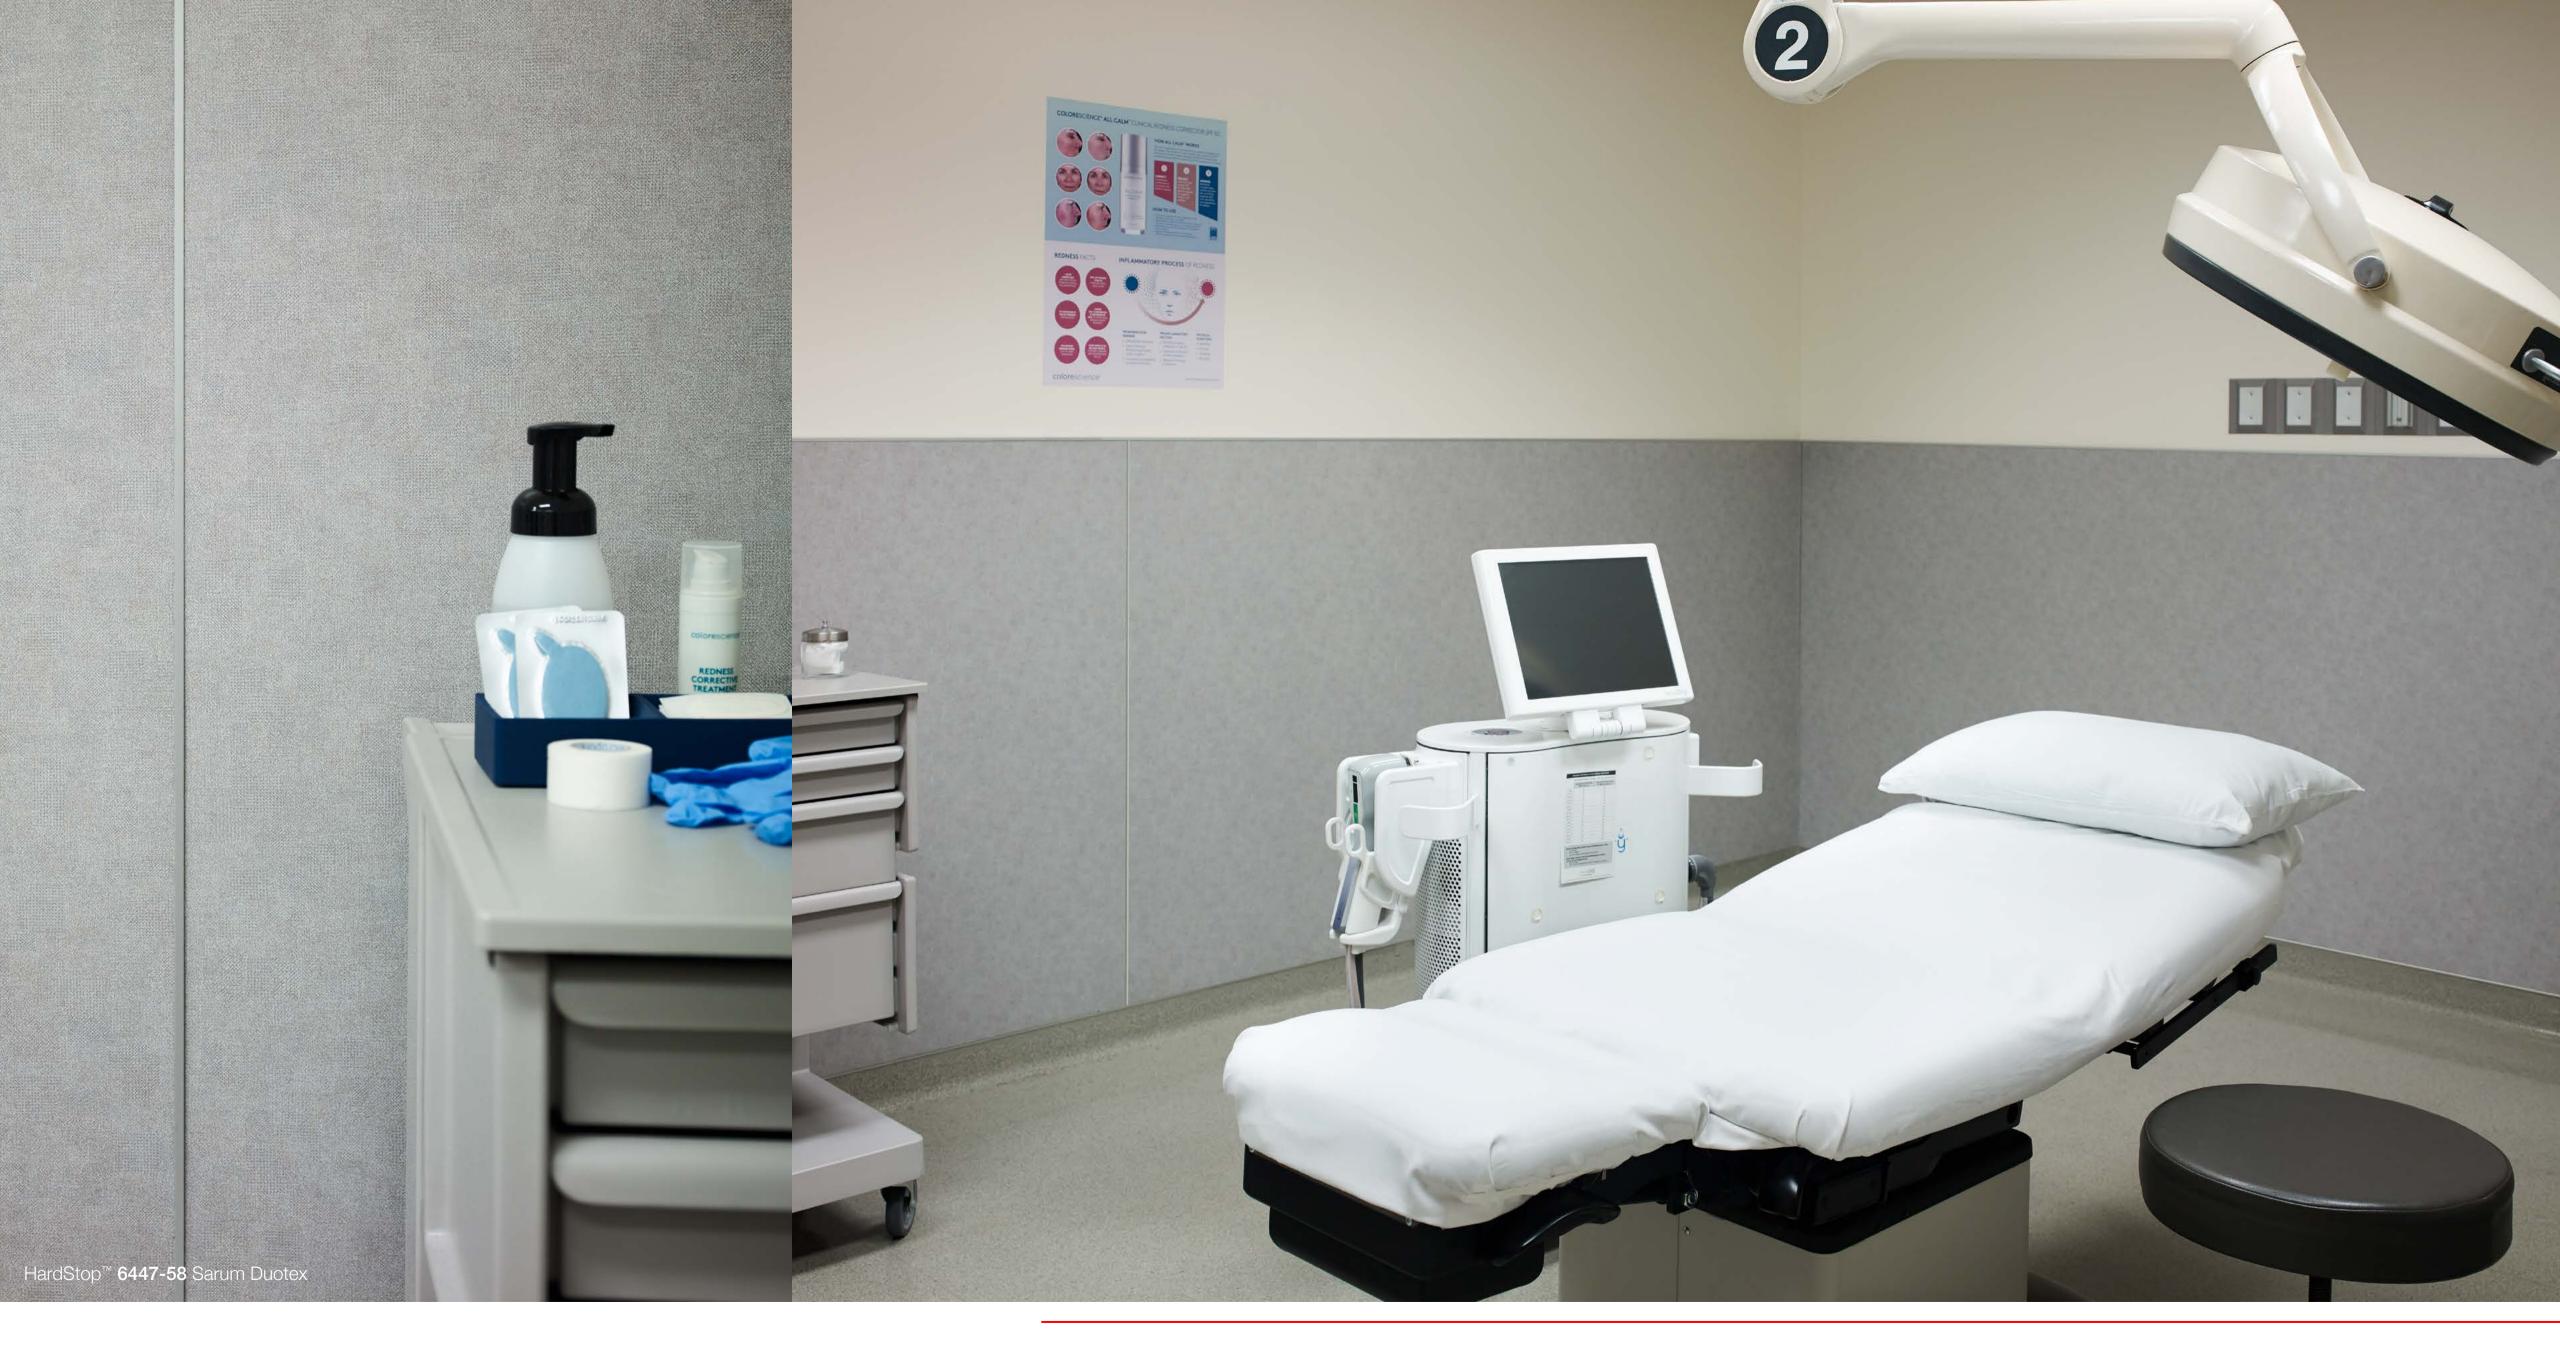

HardStop™ is ideal for wainscotting, wall panels, column wraps, elevator cabs, room dividers, doors, cabinet fronts, desk and bar fronts, backsplashes, counters and table tops.

Most wall protection products on the market today fall short when it comes to scratch resistance, fire resistance, ease of installation and/or design aesthetic, but not HardStop™ Decorative Protection Panels. HardStop™ delivers best-in-class performance qualities with exceptional design.