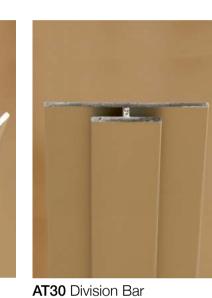

## HardStop™

DECORATIVE PROTECTION PANELS by FORMICA GROUP

HARDSTOP™ PANELS CAN BE INSTALLED USING OUR SELECTION OF SEAM TREATMENTS. FORMICA GROUP OFFERS A VARIETY OF ANODIZED ALUMINUM TRIMS THAT COME IN FIVE PROFILES FOR ANY APPLICATION. COLOR COORDINATED 100% SILICONE CAN ALSO BE USED AS SEAM TREATMENTS.

AT10 Inside Corner

AT20 Outside Corner

AT50 Corner Guard

ALL TRIM PROFILES ARE AVAILABLE IN FIVE ANODIZED COLORS: