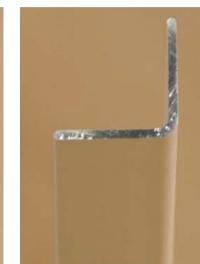

## HardStop™

DECORATIVE PROTECTION PANELS by FORMICA GROUP

HARDSTOP™ PANELS CAN BE INSTALLED USING OUR SELECTION OF SEAM TREATMENTS. FORMICA GROUP OFFERS A VARIETY OF ANODIZED ALUMINUM TRIMS THAT COME IN FIVE PROFILES FOR ANY APPLICATION. COLOR COORDINATED 100% SILICONE CAN ALSO BE USED AS SEAM TREATMENTS.

AT10 Inside Corner

AT20 Outside Corner

AT50 Corner Guard

ALL TRIM PROFILES ARE AVAILABLE IN FIVE ANODIZED COLORS: