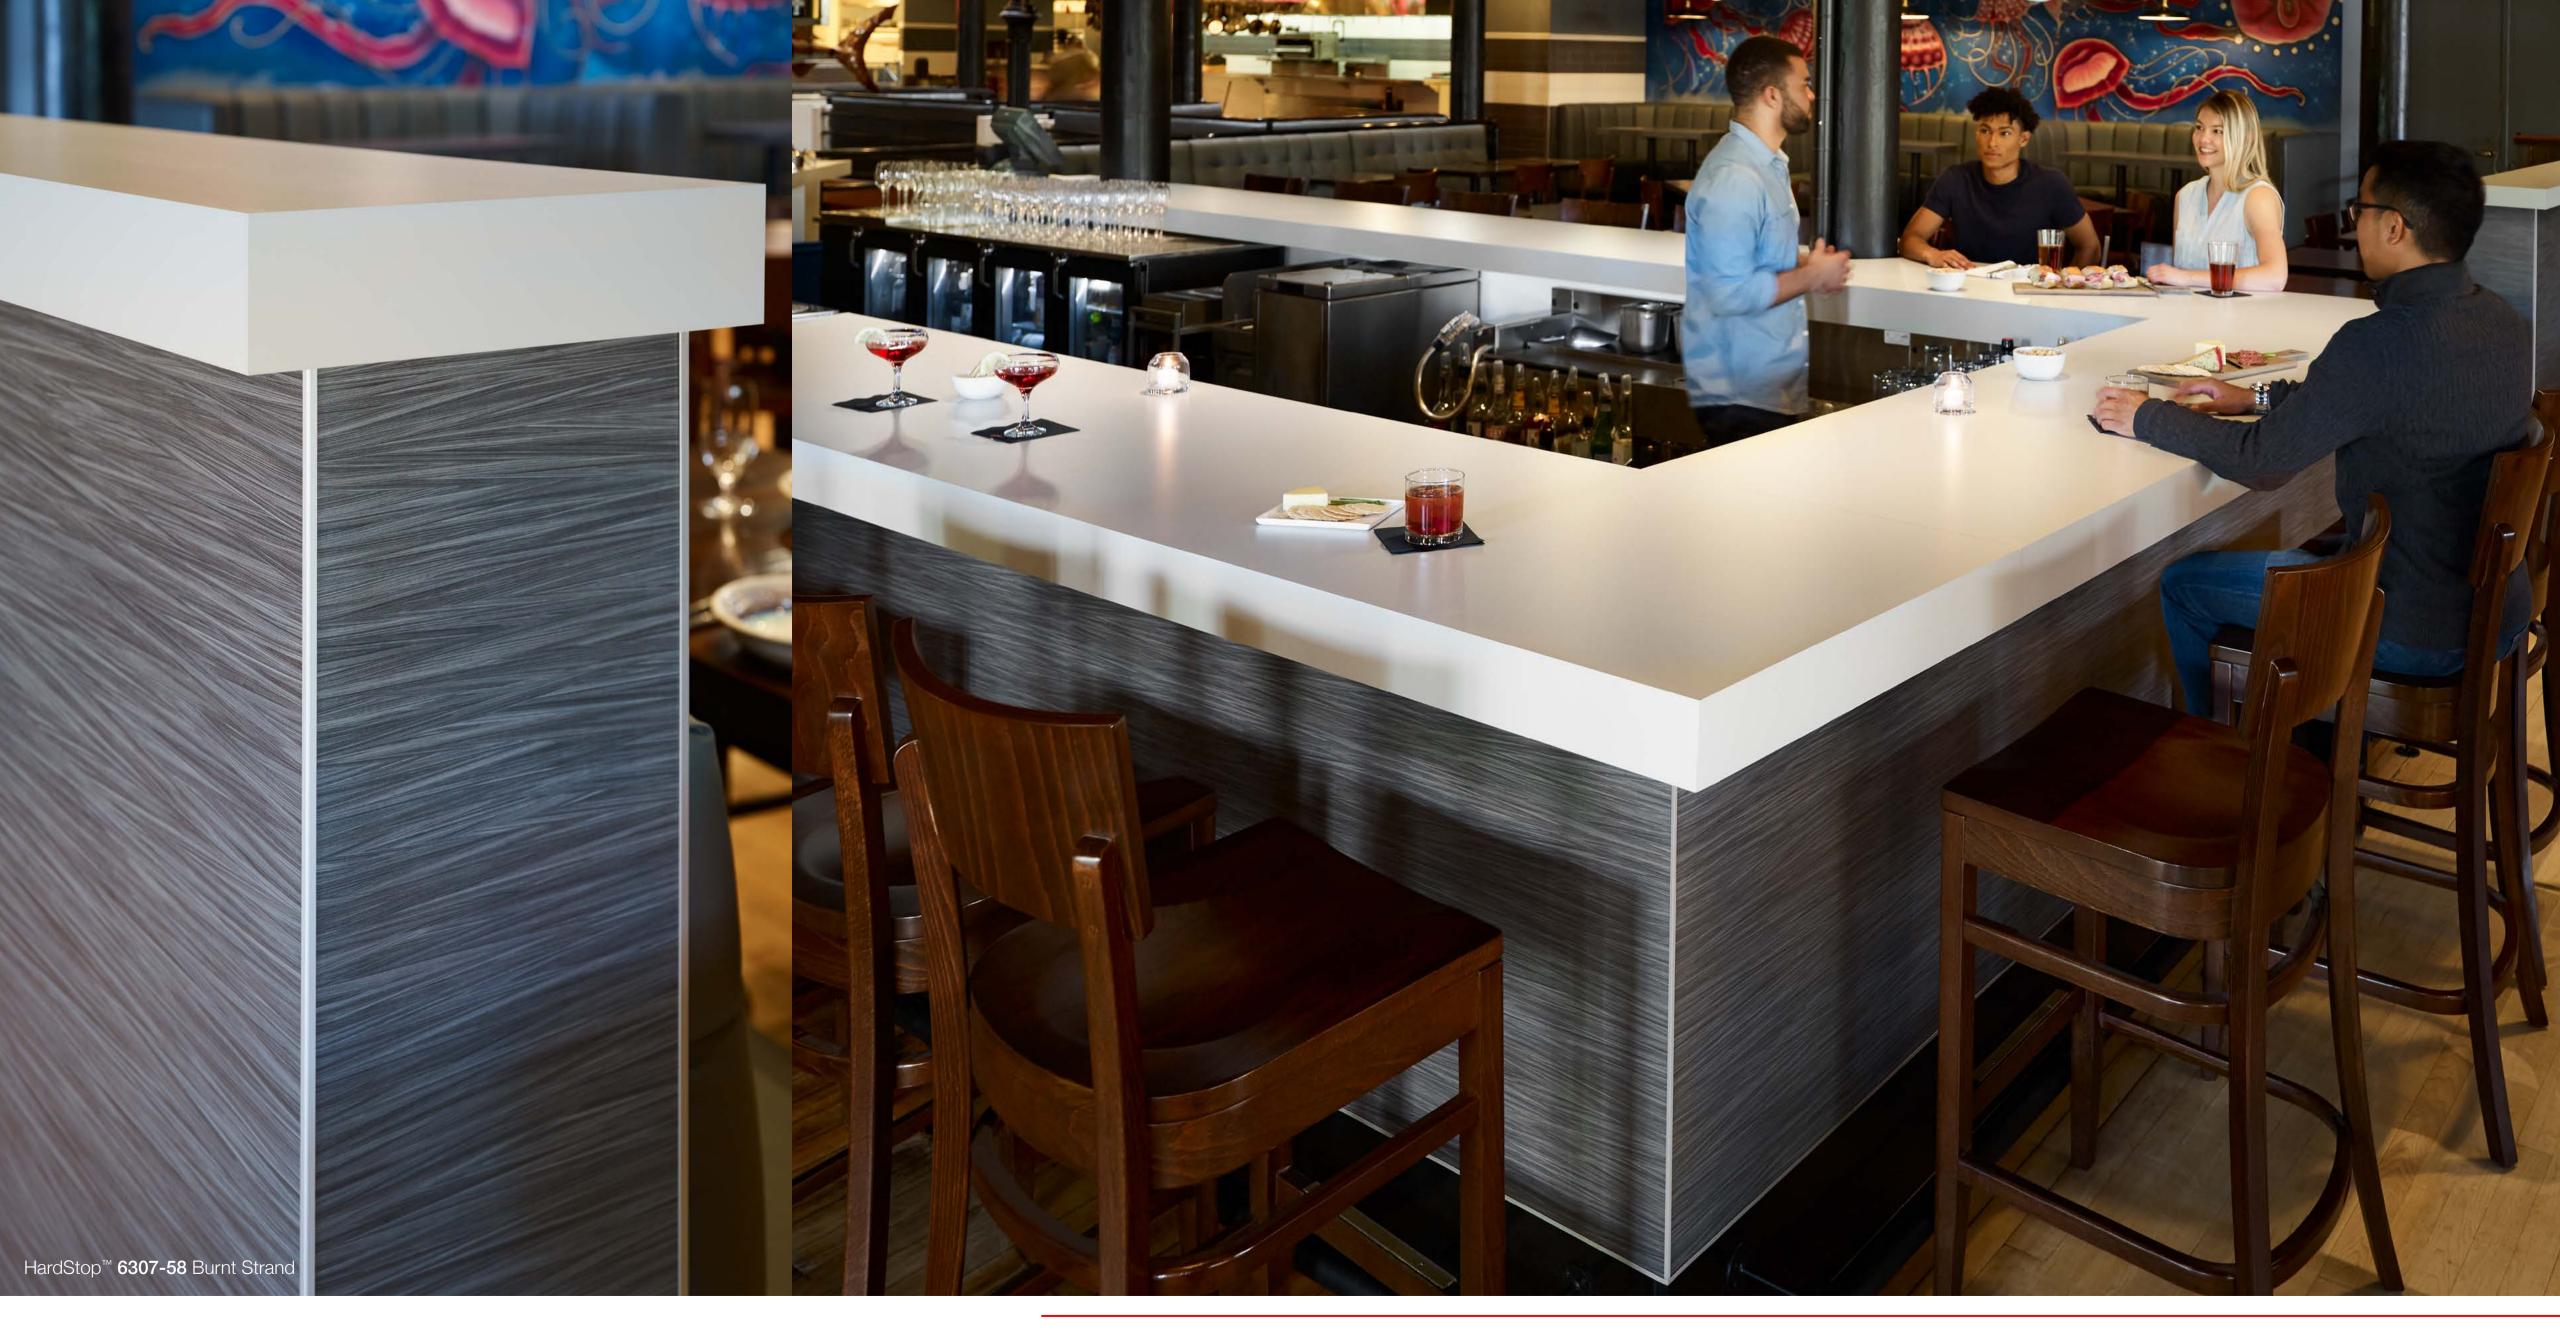

HardStop™ is ideal for wainscotting, wall panels, column wraps, elevator cabs, room dividers, doors, cabinet fronts, desk and bar fronts, backsplashes, counters and table tops.

Most wall protection products on the market today fall short when it comes to scratch resistance, fire resistance, ease of installation and/or design aesthetic, but not HardStop™ Decorative Protection Panels. HardStop™ delivers best-in-class performance qualities with exceptional design.