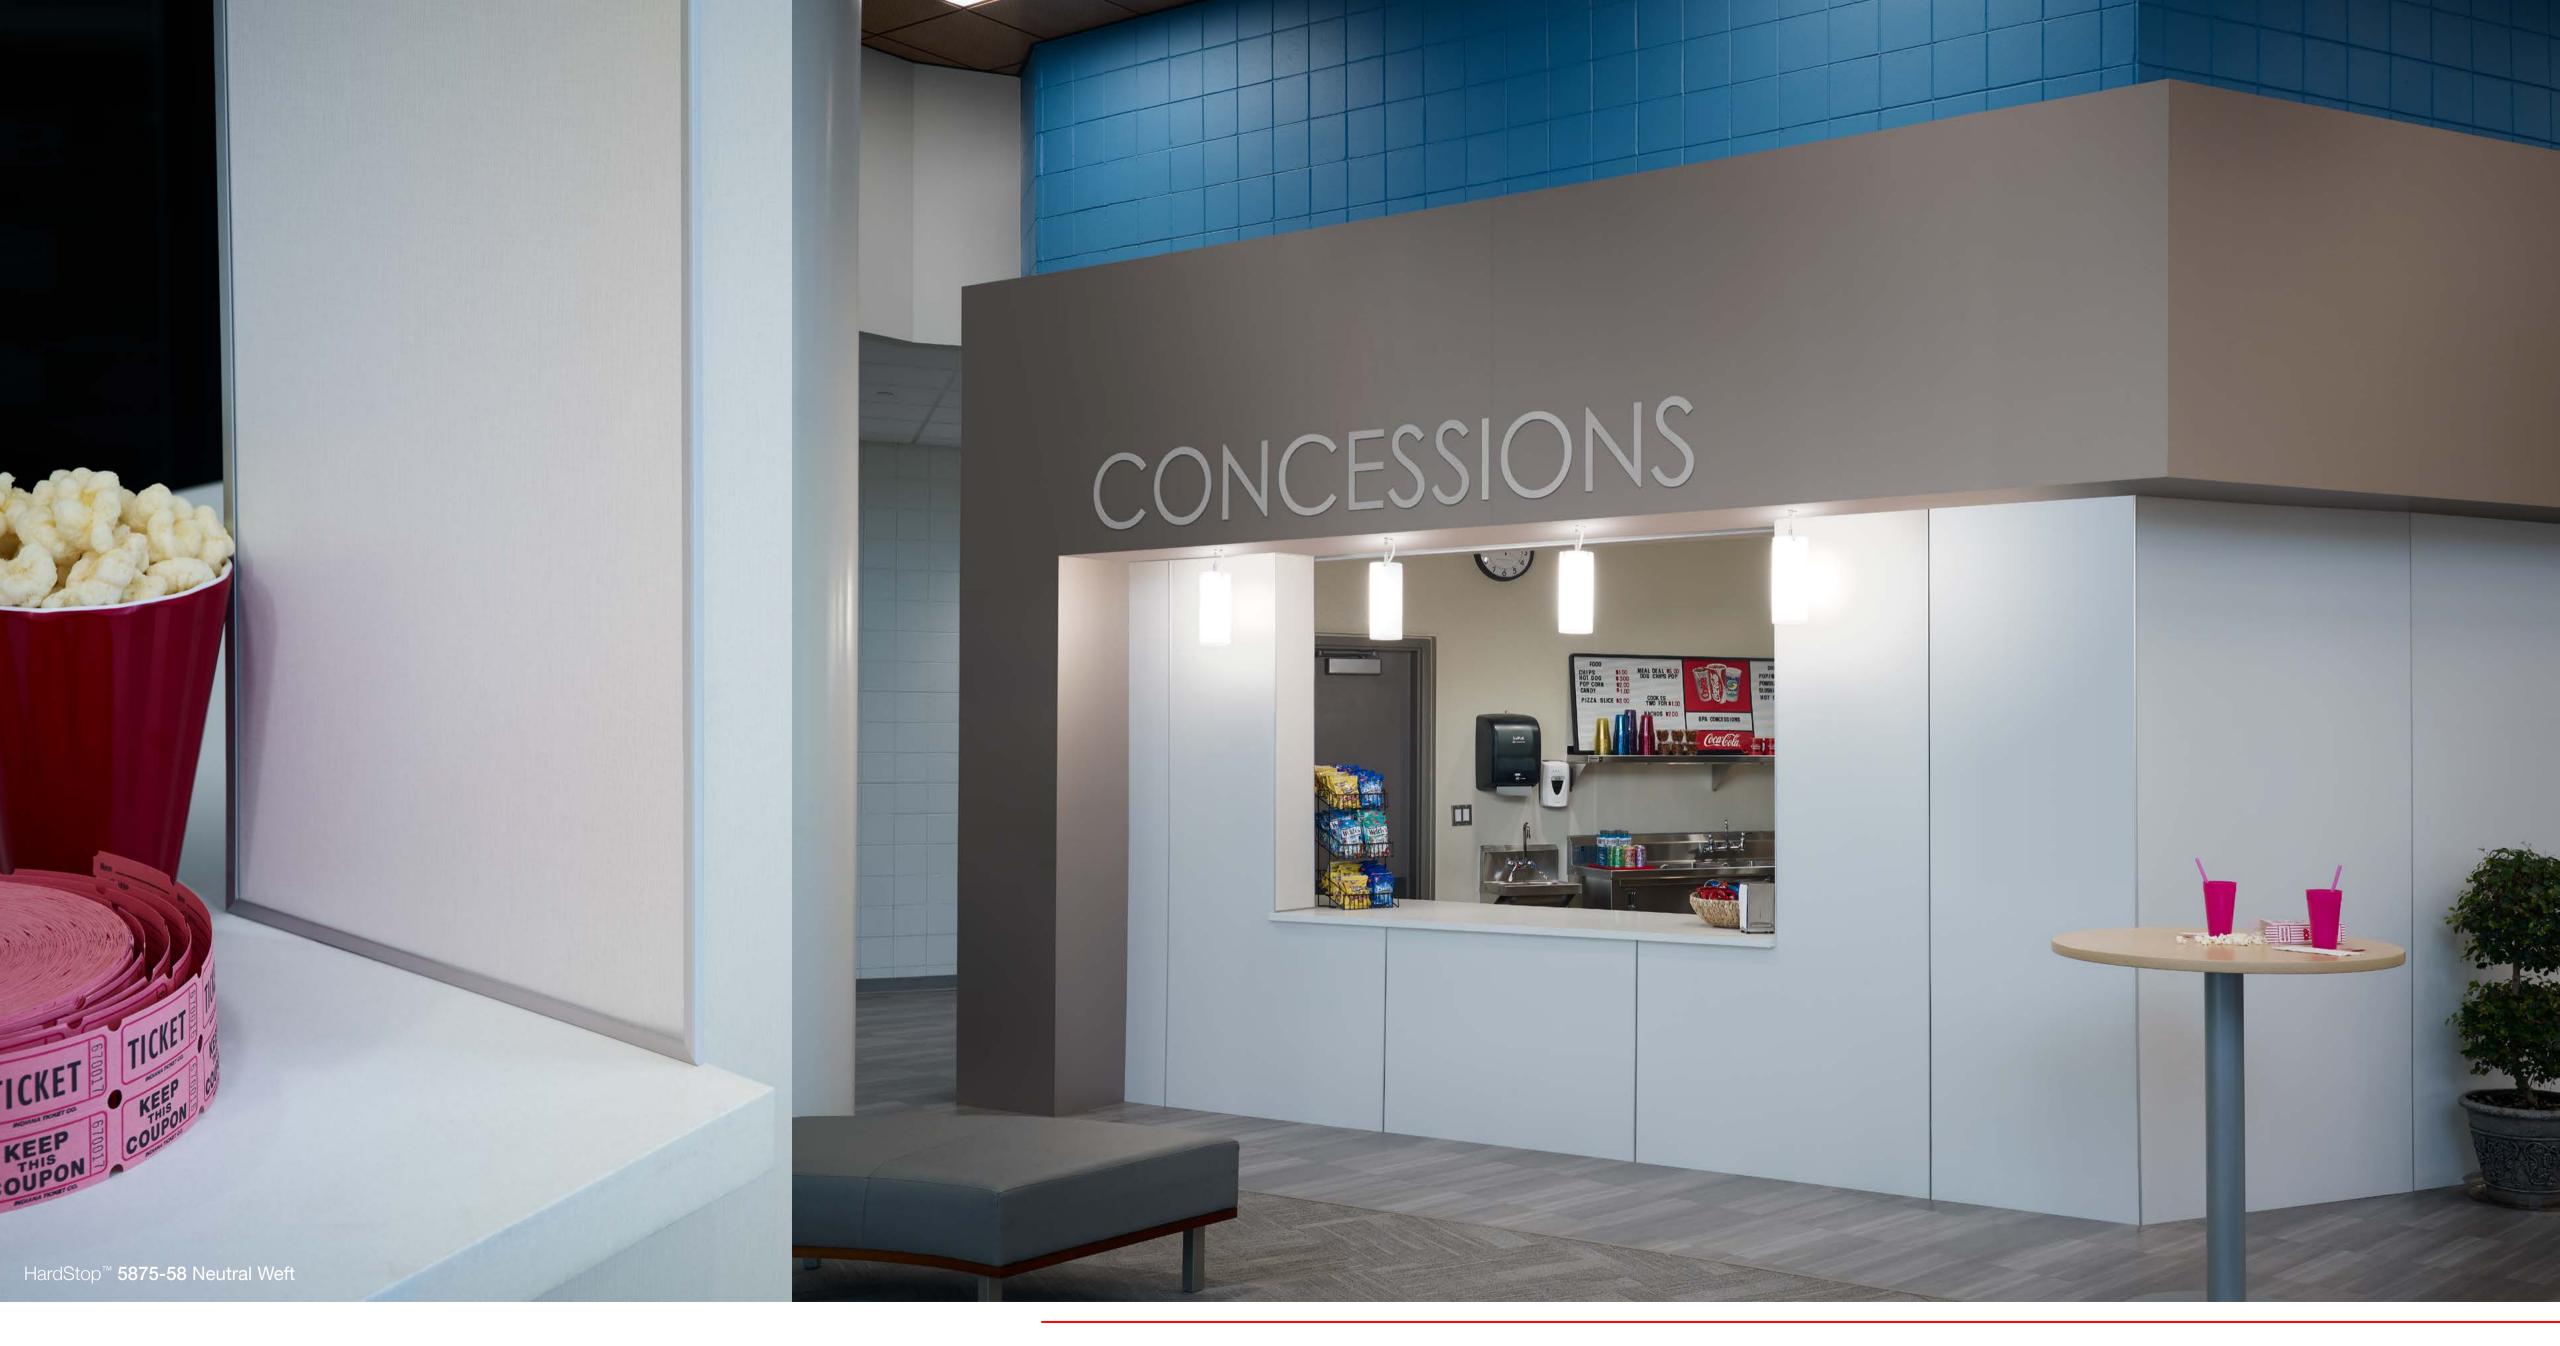

HardStop™ is ideal for wainscotting, wall panels, column wraps, elevator cabs, room dividers, doors, cabinet fronts, desk and bar fronts, backsplashes, counters and table tops.

Most wall protection products on the market today fall short when it comes to scratch resistance, fire resistance, ease of installation and/or design aesthetic, but not HardStop™ Decorative Protection Panels. HardStop™ delivers best-in-class performance qualities with exceptional design.