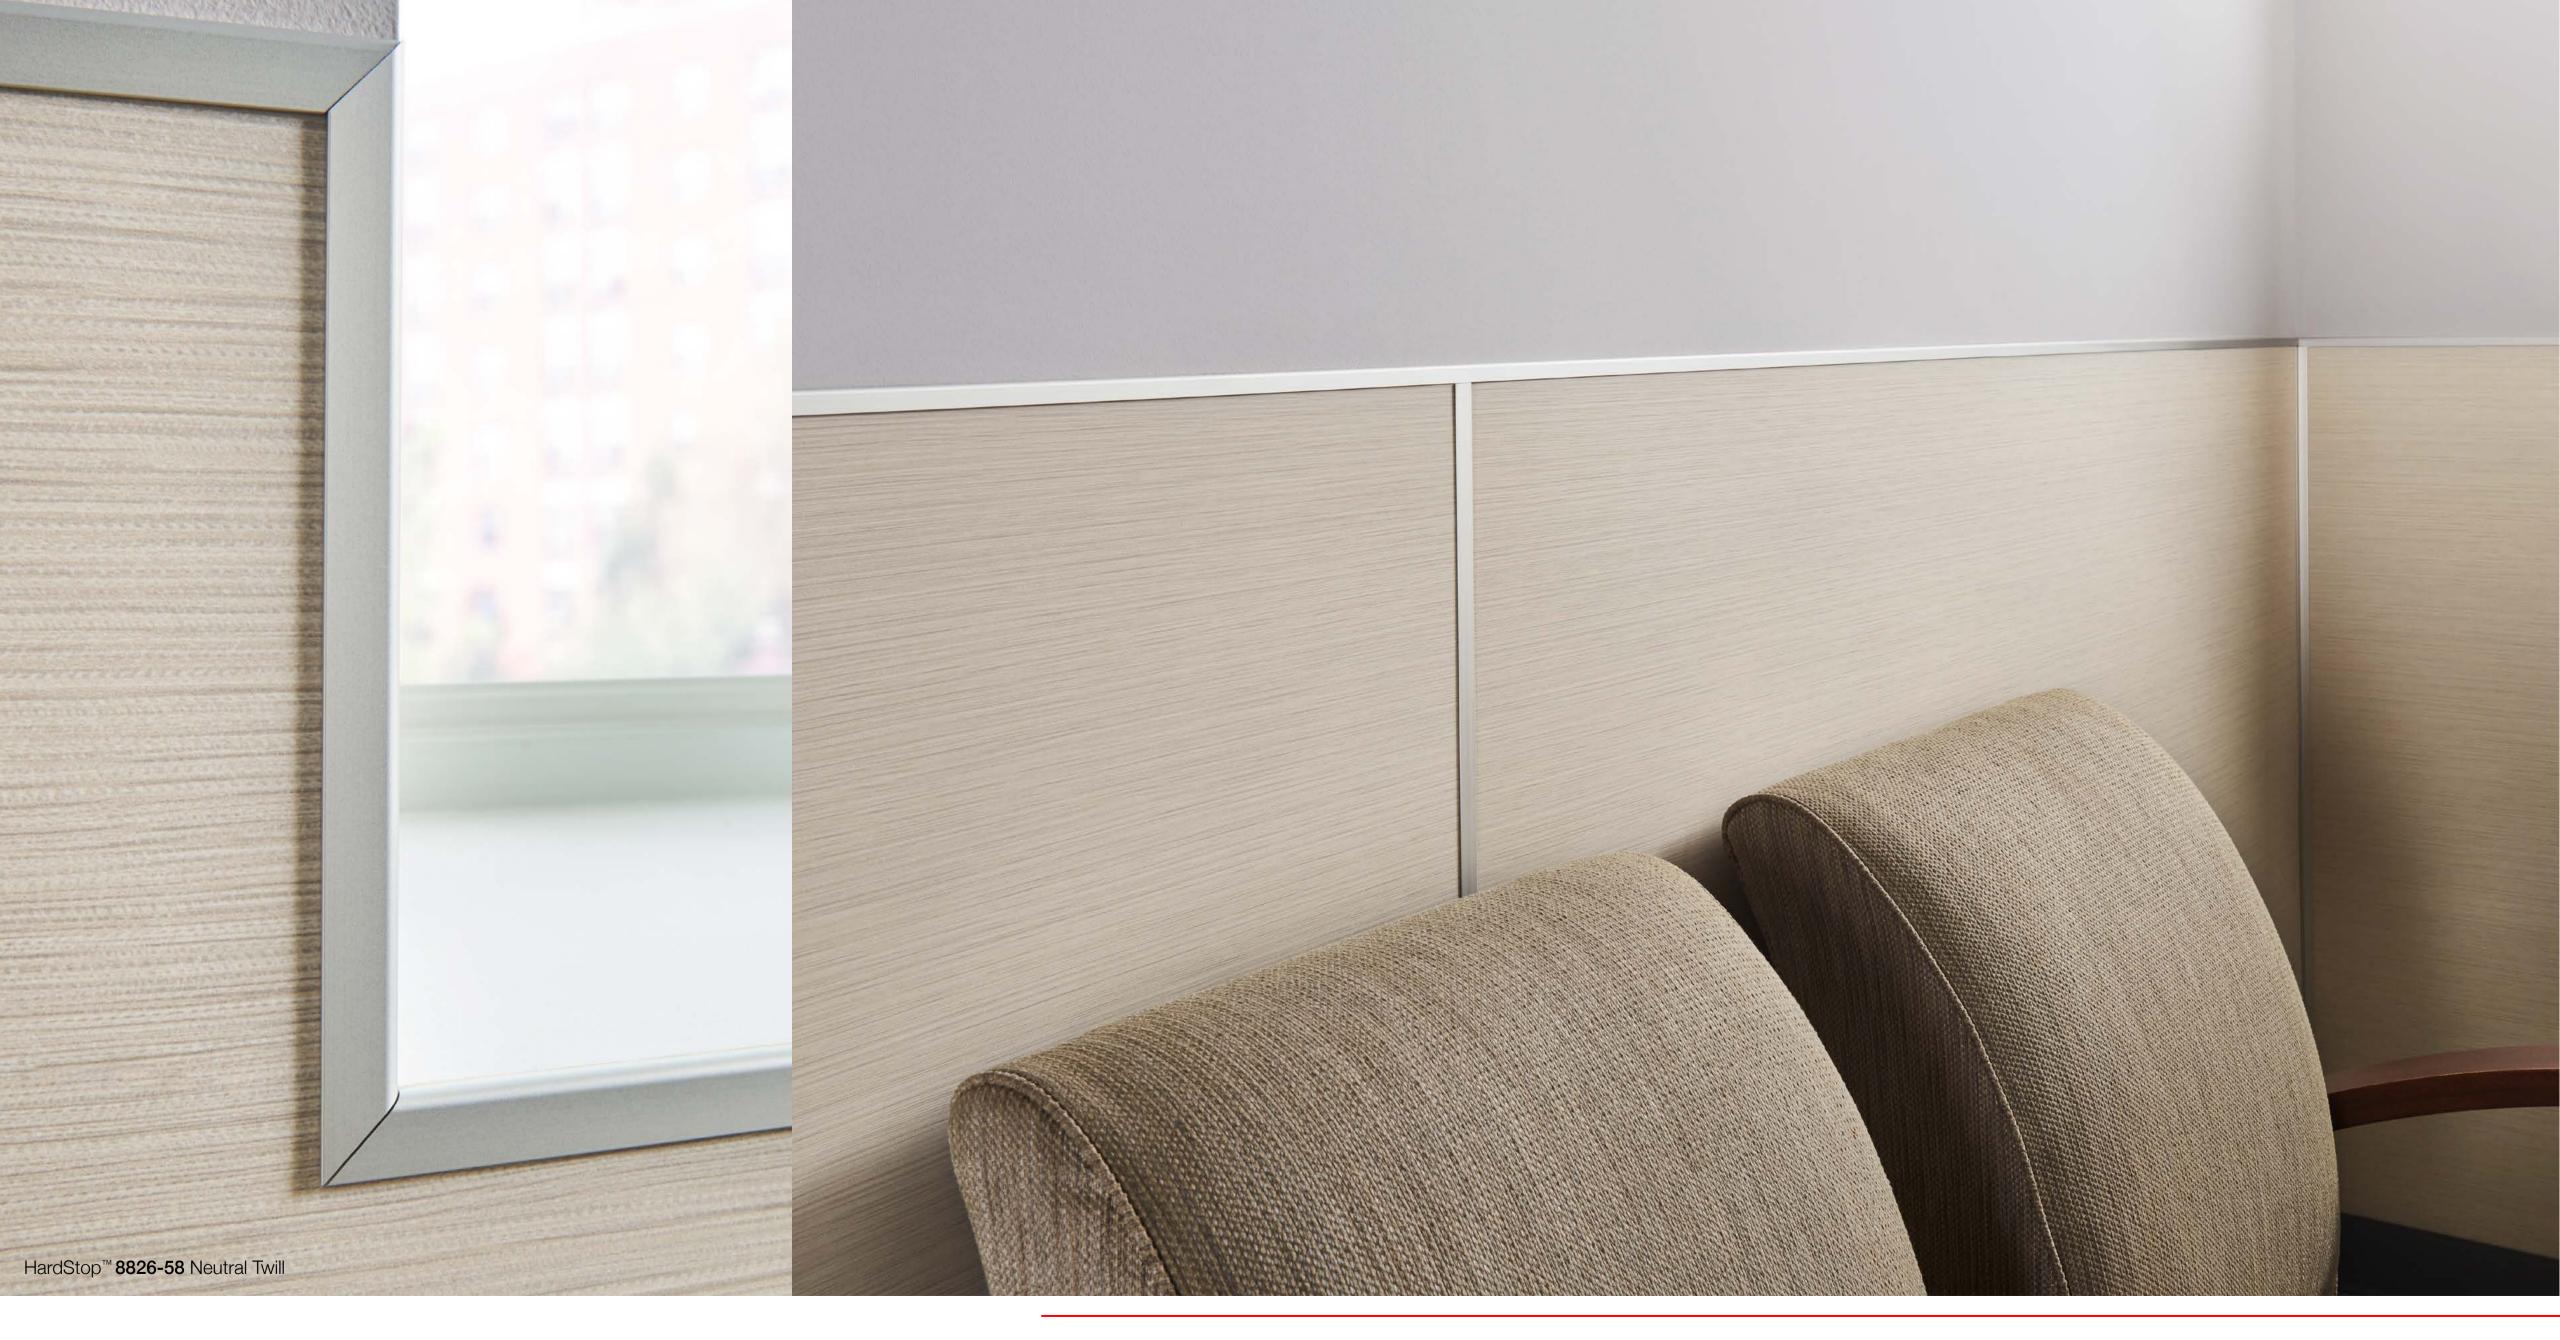

## HardStop™

DECORATIVE PROTECTION PANELS by FORMICA GROUP

HARDSTOP™ PANELS CAN BE INSTALLED USING OUR SELECTION OF SEAM TREATMENTS. FORMICA GROUP OFFERS A VARIETY OF ANODIZED ALUMINUM TRIMS THAT COME IN FIVE PROFILES FOR ANY APPLICATION. COLOR COORDINATED 100% SILICONE CAN ALSO BE USED AS SEAM TREATMENTS.