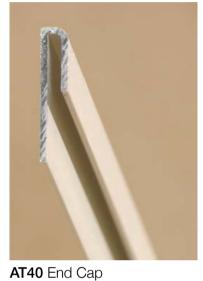

## HardStop™

DECORATIVE PROTECTION PANELS by FORMICA GROUP

HARDSTOP™ PANELS CAN BE INSTALLED USING OUR SELECTION OF SEAM TREATMENTS. FORMICA GROUP OFFERS A VARIETY OF ANODIZED ALUMINUM TRIMS THAT COME IN FIVE PROFILES FOR ANY APPLICATION. COLOR COORDINATED 100% SILICONE CAN ALSO BE USED AS SEAM TREATMENTS.

AT10 Inside Corner

AT20 Outside Corner

AT50 Corner Guard

ALL TRIM PROFILES ARE AVAILABLE IN FIVE ANODIZED COLORS: