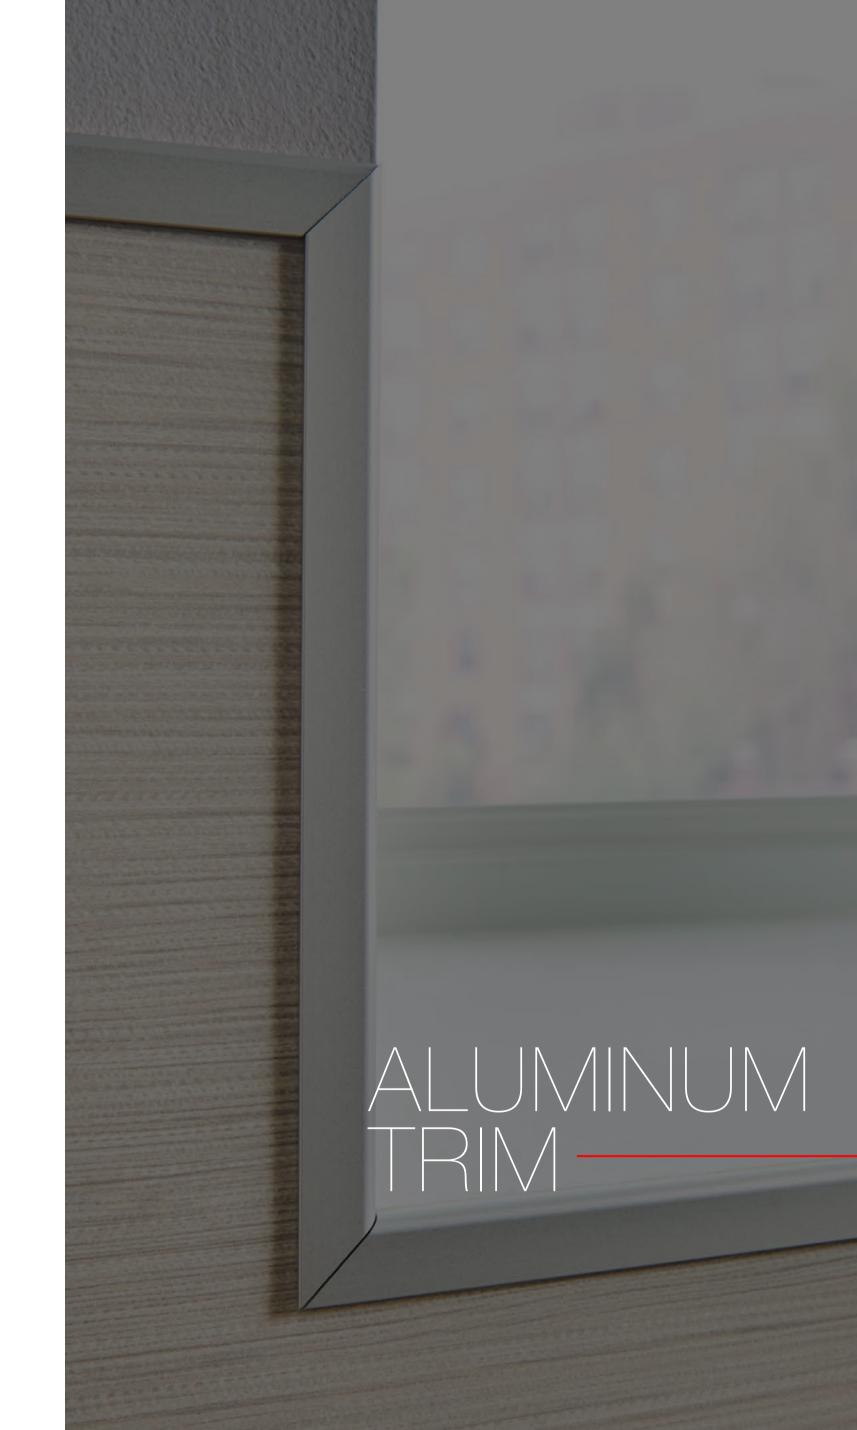

## HardStop™

DECORATIVE PROTECTION PANELS by FORMICA GROUP

HARDSTOP™ PANELS CAN BE INSTALLED USING OUR SELECTION OF SEAM TREATMENTS. FORMICA GROUP OFFERS A VARIETY OF ANODIZED ALUMINUM TRIMS THAT COME IN FIVE PROFILES FOR ANY APPLICATION. COLOR COORDINATED 100% SILICONE CAN ALSO BE USED AS SEAM TREATMENTS.