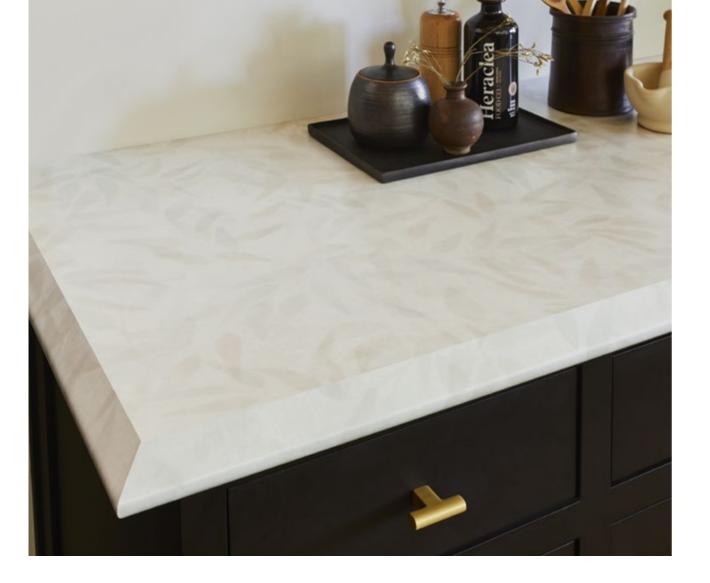

### 9925 **FOLIAGE**

Foliage captures the silhouette of natural leaves against a subtly textured cool gray concrete background. Soft gray-green and beige leaves are sporadically placed, creating a subtle biophilic visual texture.