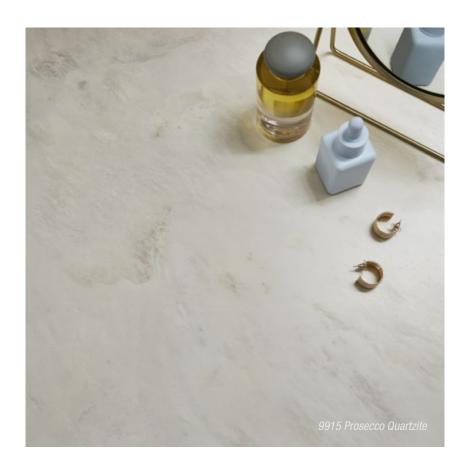

# 2024 LIVING IMPRESSIONS™ COLLECTION 9915 Prosecco Quartzite

he 2024 Living Impressions™ Collection features a harmonious blend of luxe pattern and color. This rich array of sophisticated surfaces draws inspiration from three emerging design trends, resulting in seven elevated large-scale 180fx® stone patterns and six Formica® Laminate patterns.

## 9915 **PROSECCO** QUARTZITE Sophisticated and elegant, this warm quartzite stone pattern is a blend of soft luxurious color.