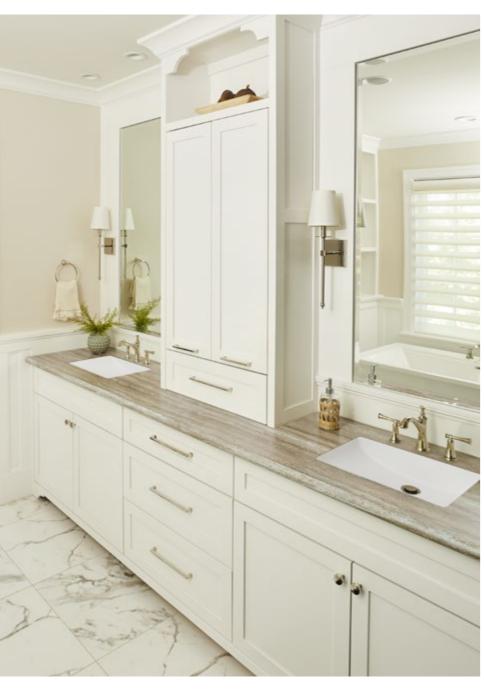

### 9917 HAZELNUT TRAVERTINE

Multiple shades of beige, taupe, warm gray and brown highlight the classic beauty of vein-cut travertine, complemented with a SatinTouch™ smooth texture for a modern appeal.