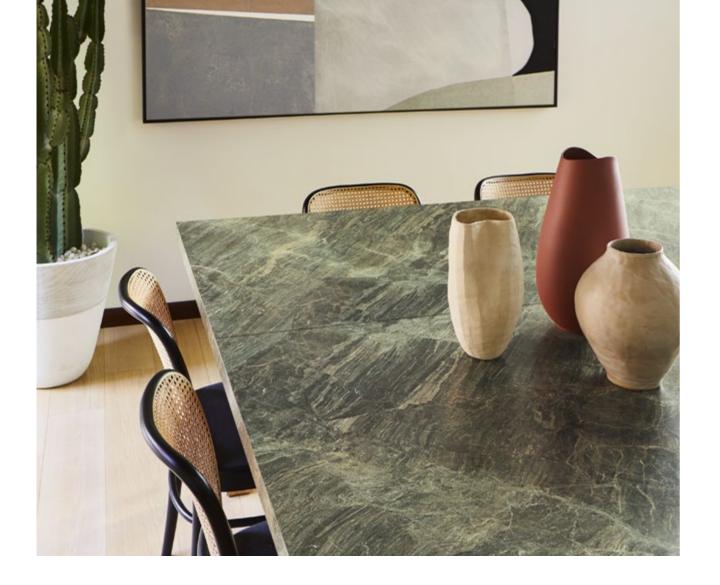

### 9920 JATOBA GREEN

Harmonious waves of deep forest and cool juniper are accented by shades of light sage, yellow-green and green-beige.

### JATOBA BROWN

This traditional color of jatoba has bands of veins in colors of black and chocolate with shades of red-brown, golden brown and beige.