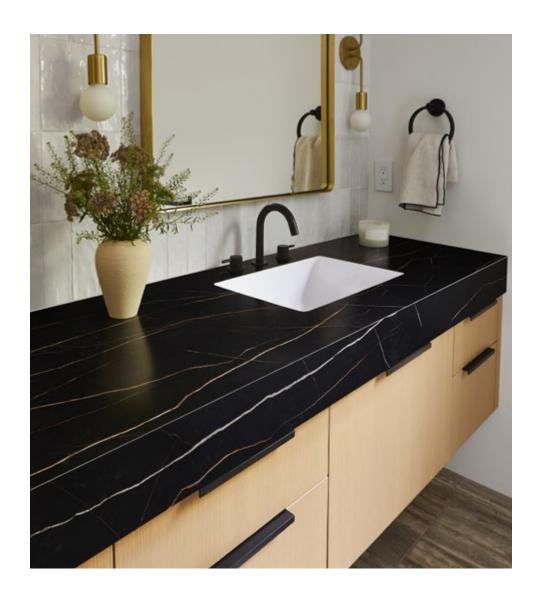

### 9921 SAHARA NOIR

A dramatic and unique marble pattern, Sahara Noir features clean strokes of terra cotta and warm gray-white veining that create a highly graphic and sophisticated pattern.