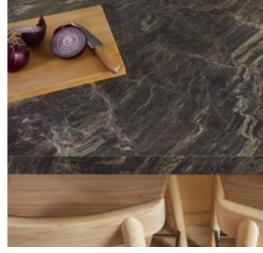

### 9921 SAHARA NOIR

A dramatic and unique marble pattern, Sahara Noir features clean strokes of terra cotta and warm gray-white veining that create a highly graphic and sophisticated pattern.