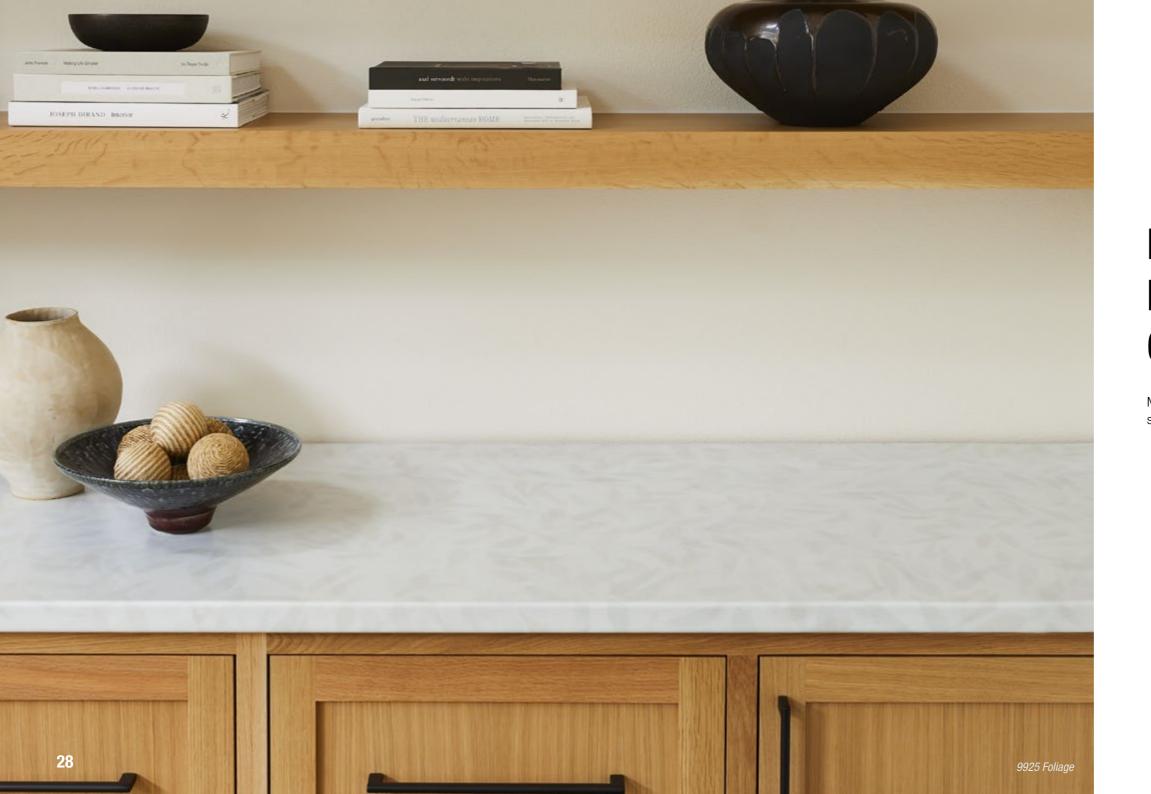

### 9925 **FOLIAGE**

Foliage captures the silhouette of natural leaves against a subtly textured cool gray concrete background. Soft gray-green and beige leaves are sporadically placed, creating a subtle biophilic visual texture.