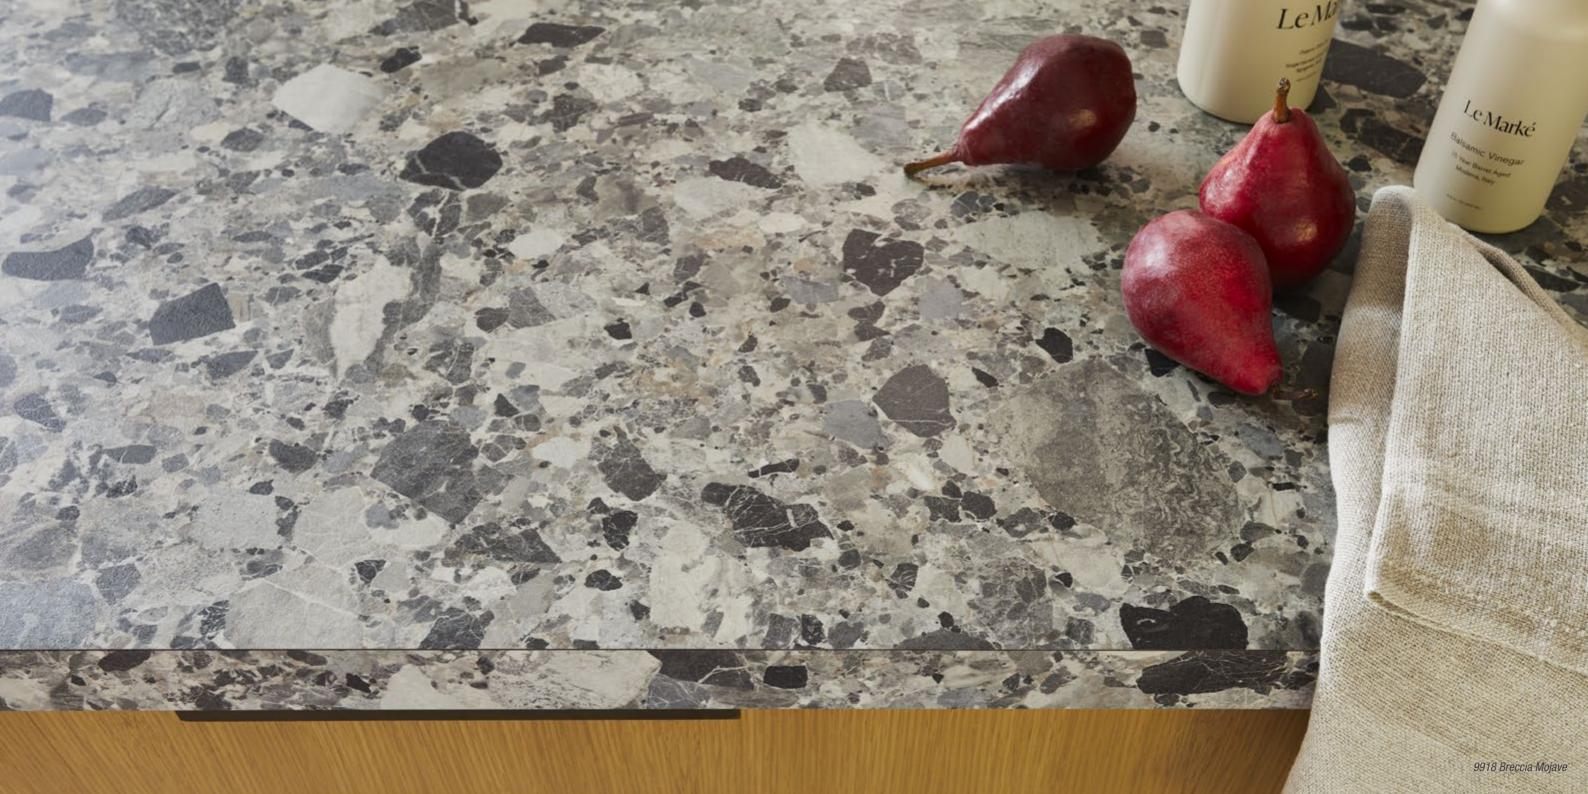

9918
BRECCIA
MOJAVE

Simulated black and gray basalt fragments mix with soft terra cotta to create an impactful breccia pattern inspired by the beauty of the desert.