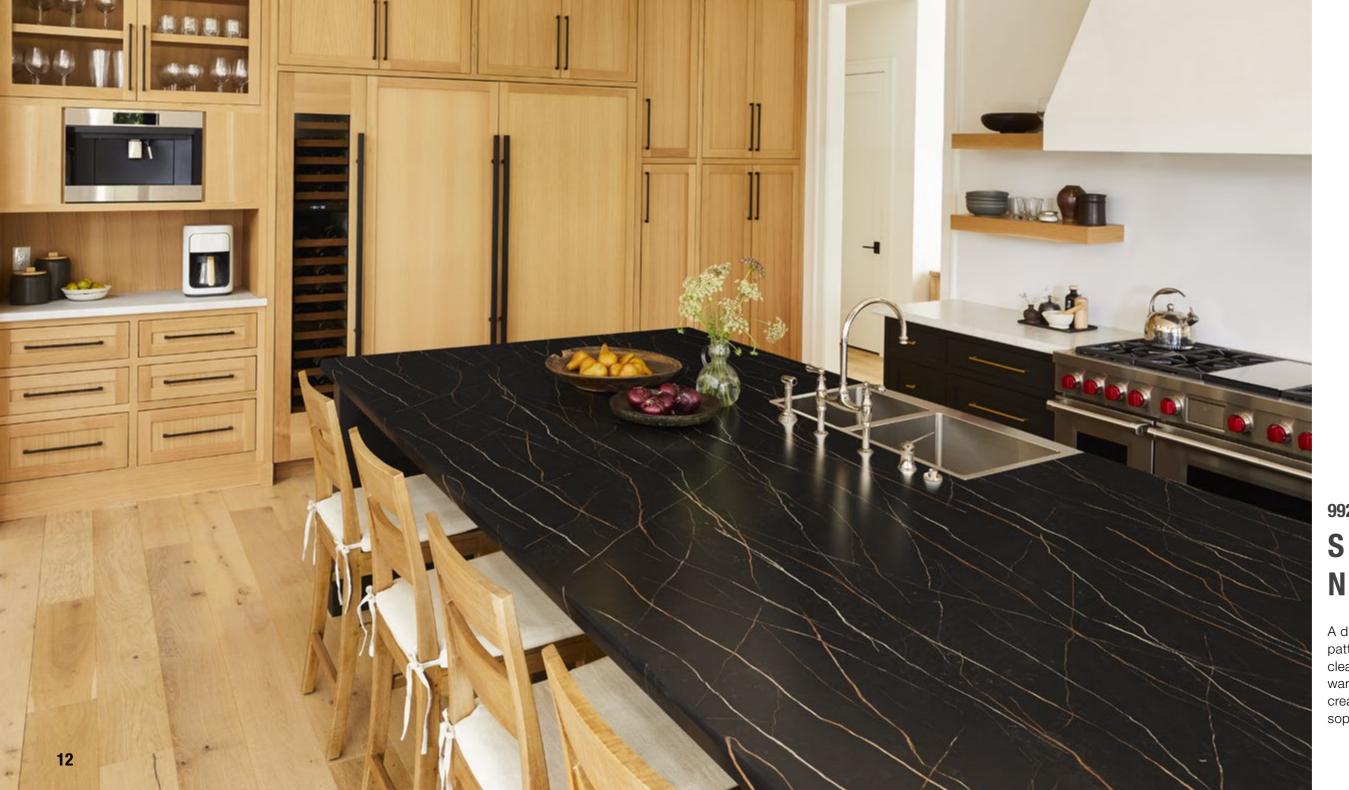

## 9915 **PROSECCO** QUARTZITE Sophisticated and elegant, this warm quartzite stone pattern is a blend of soft luxurious color.