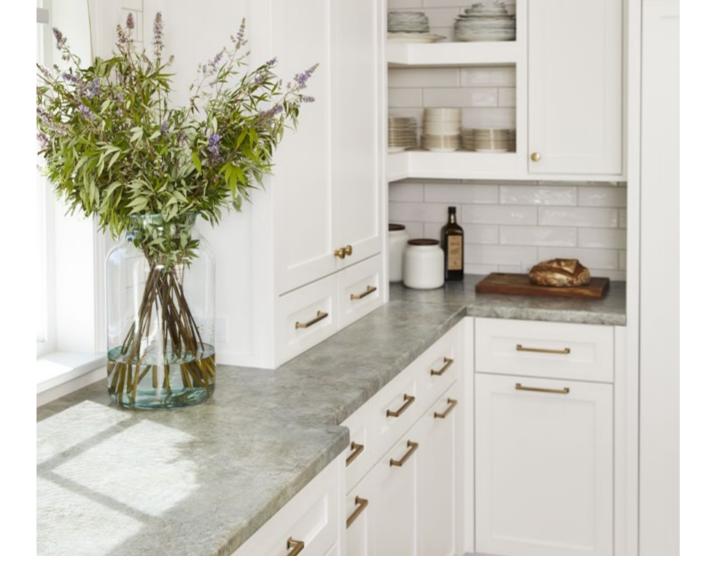

## 9915 **PROSECCO** QUARTZITE Sophisticated and elegant, this warm quartzite stone pattern is a blend of soft luxurious color.