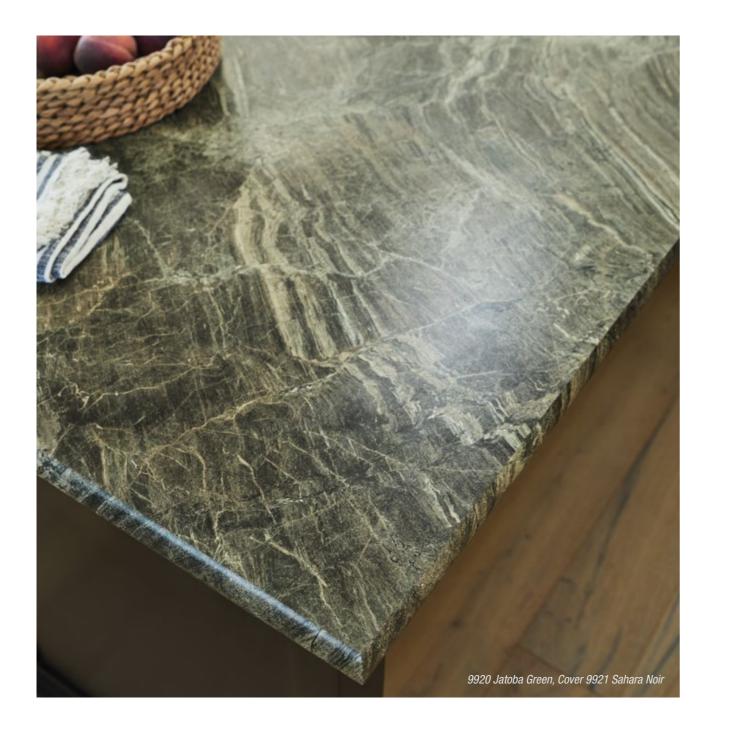

### 9920 JATOBA GREEN

Harmonious waves of deep forest and cool juniper are accented by shades of light sage, yellow-green and green-beige.

### 9921 SAHARA NOIR

A dramatic and unique marble pattern, Sahara Noir features clean strokes of terra cotta and warm gray-white veining that create a highly graphic and sophisticated pattern.