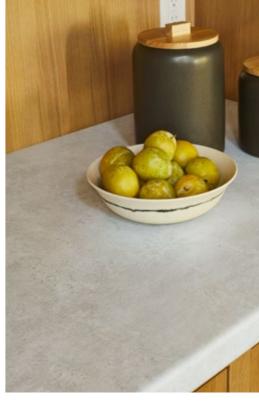

### 9923 PATINE CHALK

A clean white background dappled with layers of cool gray gives a porous visual texture accentuated by the warm hand of the Monolith texture.