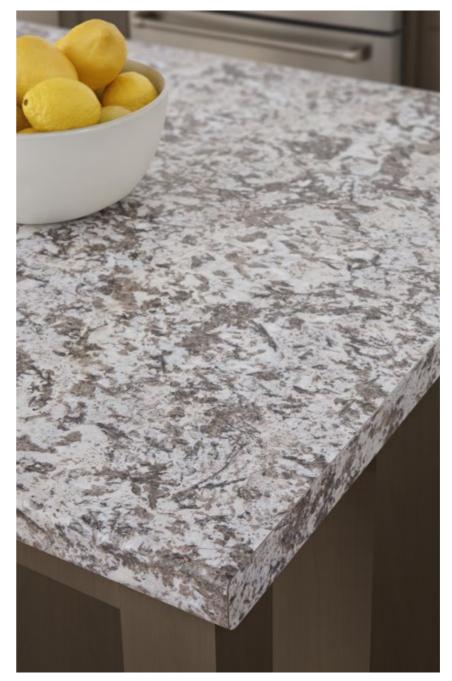

9918
BRECCIA
MOJAVE

Simulated black and gray basalt fragments mix with soft terra cotta to create an impactful breccia pattern inspired by the beauty of the desert.