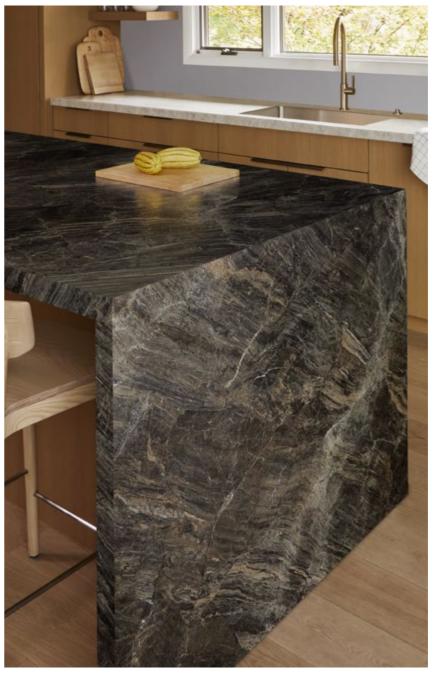

### 9921 SAHARA NOIR

A dramatic and unique marble pattern, Sahara Noir features clean strokes of terra cotta and warm gray-white veining that create a highly graphic and sophisticated pattern.