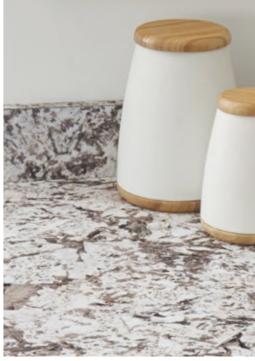

9918
BRECCIA
MOJAVE

Simulated black and gray basalt fragments mix with soft terra cotta to create an impactful breccia pattern inspired by the beauty of the desert.