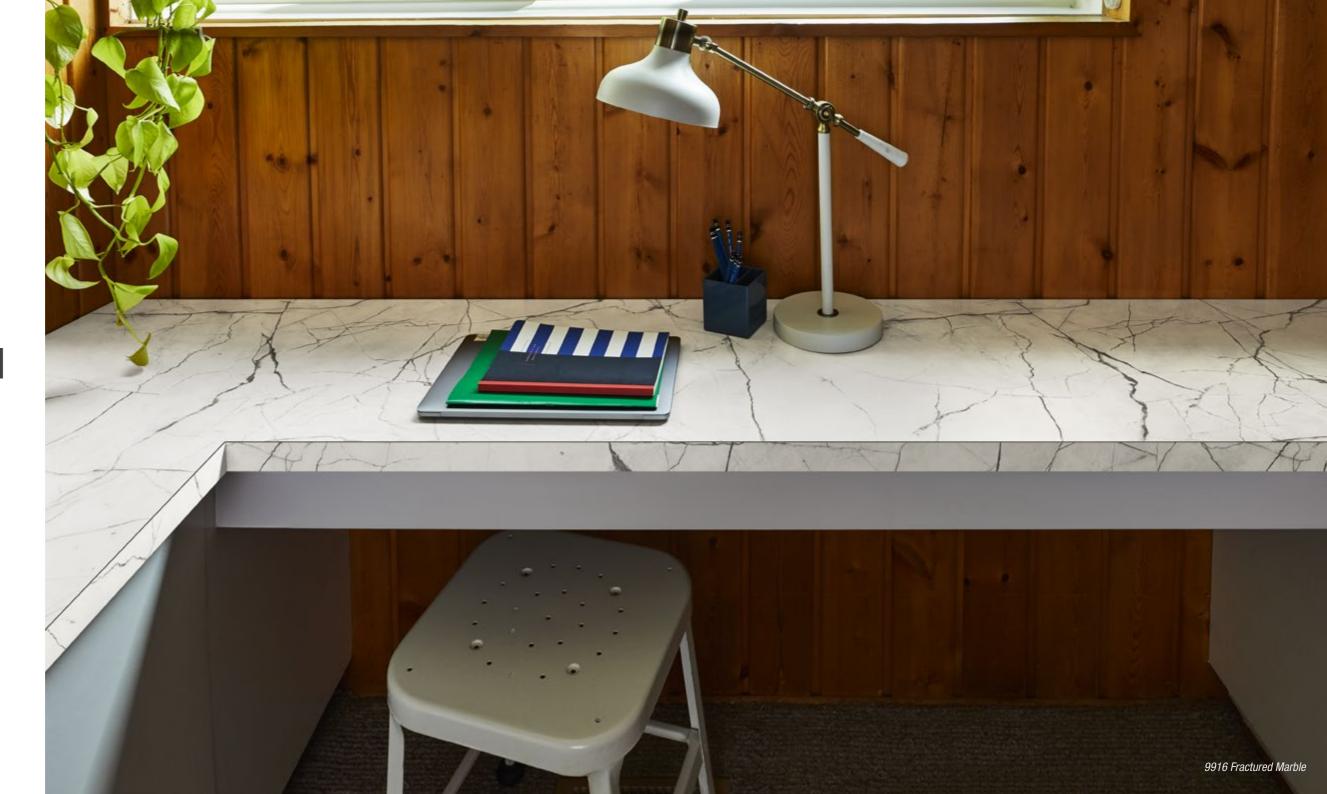

### 9916 FRACTURED MARBLE

This cool white marble is punctuated with bold veining in soft black and brown, creating architectural contrast, depth and dimension.