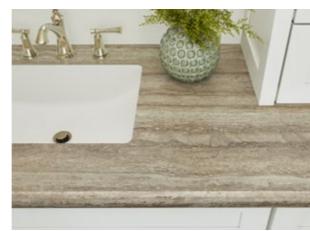

### 9917 HAZELNUT TRAVERTINE

Multiple shades of beige, taupe, warm gray and brown highlight the classic beauty of vein-cut travertine, complemented with a SatinTouch™ smooth texture for a modern appeal.