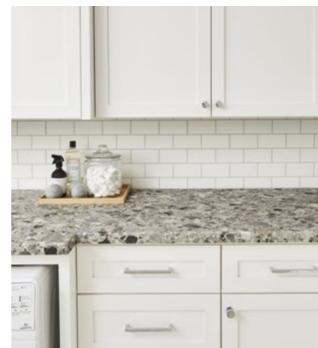

### BIANCO ANTICO

Bianco Antico features a soft warm white background with gray and golden-brown quartz crystal formations featured evenly throughout the pattern. Hints of black mica punctuate the pattern adding depth and drama.