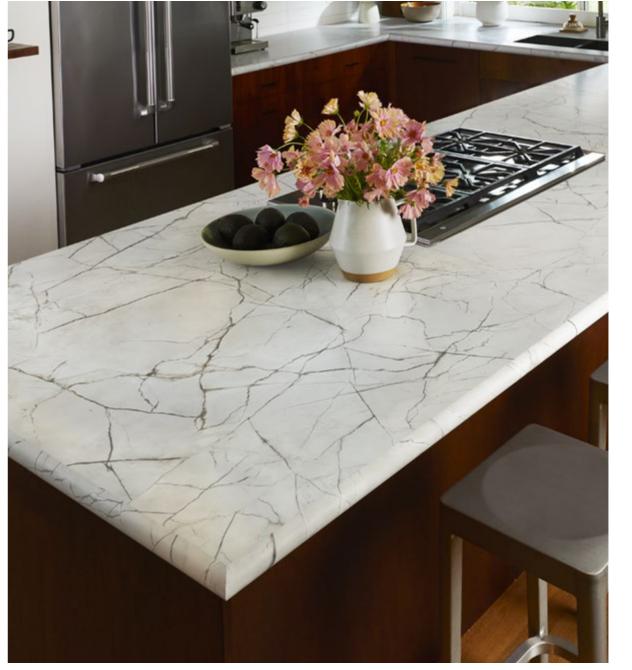

### 9916 FRACTURED MARBLE

This cool white marble is punctuated with bold veining in soft black and brown, creating architectural contrast, depth and dimension.