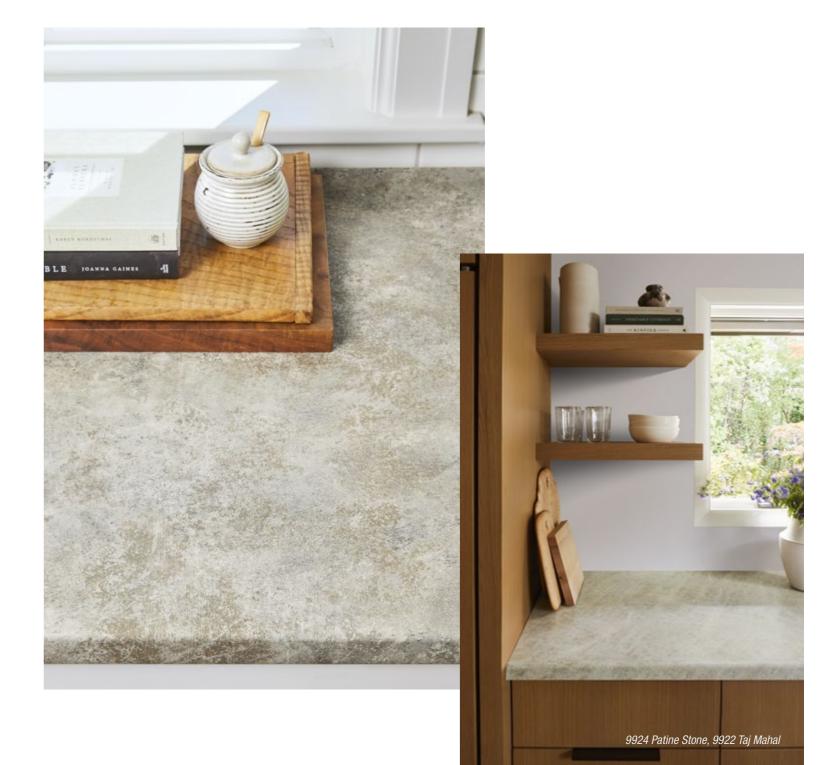

### 9924 PATINE STONE

Rich golden beige, cool gray and natural green mottle the surface like moss and lichen on stone.

The Monolith texture adds a rich texture to the pattern.

### TAJ MAHAL

One of the most well-known quartzites in the world,
Taj Mahal is refined and subtle, featuring a creamy warm stone pattern filled with thick veining of quartzite crystals.
The addition of the Monolith texture adds a warm matte texture.