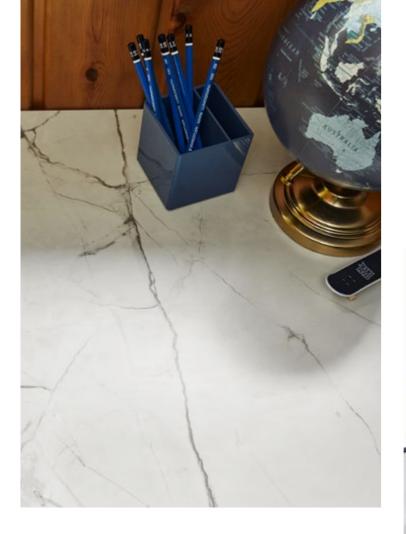

### TAJ MAHAL

One of the most well-known quartzites in the world,
Taj Mahal is refined and subtle, featuring a creamy warm stone pattern filled with thick veining of quartzite crystals.
The addition of the Monolith texture adds a warm matte texture.