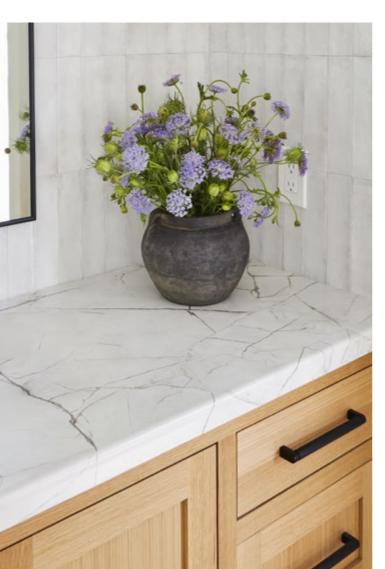

### TAJ MAHAL

One of the most well-known quartzites in the world,
Taj Mahal is refined and subtle, featuring a creamy warm stone pattern filled with thick veining of quartzite crystals.
The addition of the Monolith texture adds a warm matte texture.