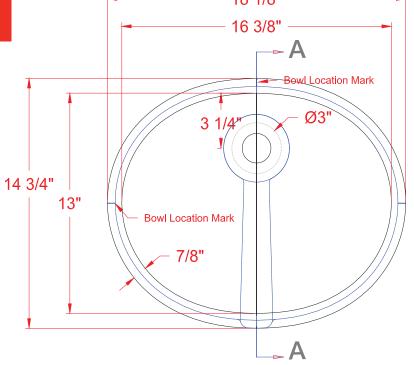

## 18 1/8" — 16 3/8" -

## VANITY BOWL 1613

SECTION A-A

## 18 1/8" -3/4" **Bowl Location Mark** <del>-</del> 3 13/16" FRONT VIEW

SOLID SURFACE by FORMICA GROUP

Formica® is a sublicensed trademark to Formica Corporation. Formica Corporation. Formica Corporation and the Formica Anvil logo are registered trademarks of The Diller Corporation. The products and manufacturing processes of Formica Corporation are protected under U.S. and foreign patents. All brands are registered trademarks of the respective owners. For warranty information, please visit www.formica.com or call 1-800-FORMICA\*\* (1-800-367-6422). By downloading this file, you agree that the end user is responsible for verification of the cutout with the actual sink. Formica Corporation bears no responsibility or the final