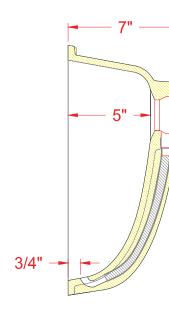

## VANITY BOWL 1613

SECTION A-A

## 18 1/8" -3/4" **Bowl Location Mark** <del>-</del> 3 13/16" FRONT VIEW

SOLID SURFACE by FORMICA GROUP

Formica® is a sublicensed trademark to Formica Corporation. Formica Corporation. Formica Corporation and the Formica Anvil logo are registered trademarks of The Diller Corporation. The products and manufacturing processes of Formica Corporation are protected under U.S. and foreign patents. All brands are registered trademarks of the respective owners. For warranty information, please visit www.formica.com or call 1-800-FORMICA\*\* (1-800-367-6422). By downloading this file, you agree that the end user is responsible for verification of the cutout with the actual sink. Formica Corporation bears no responsibility or the final