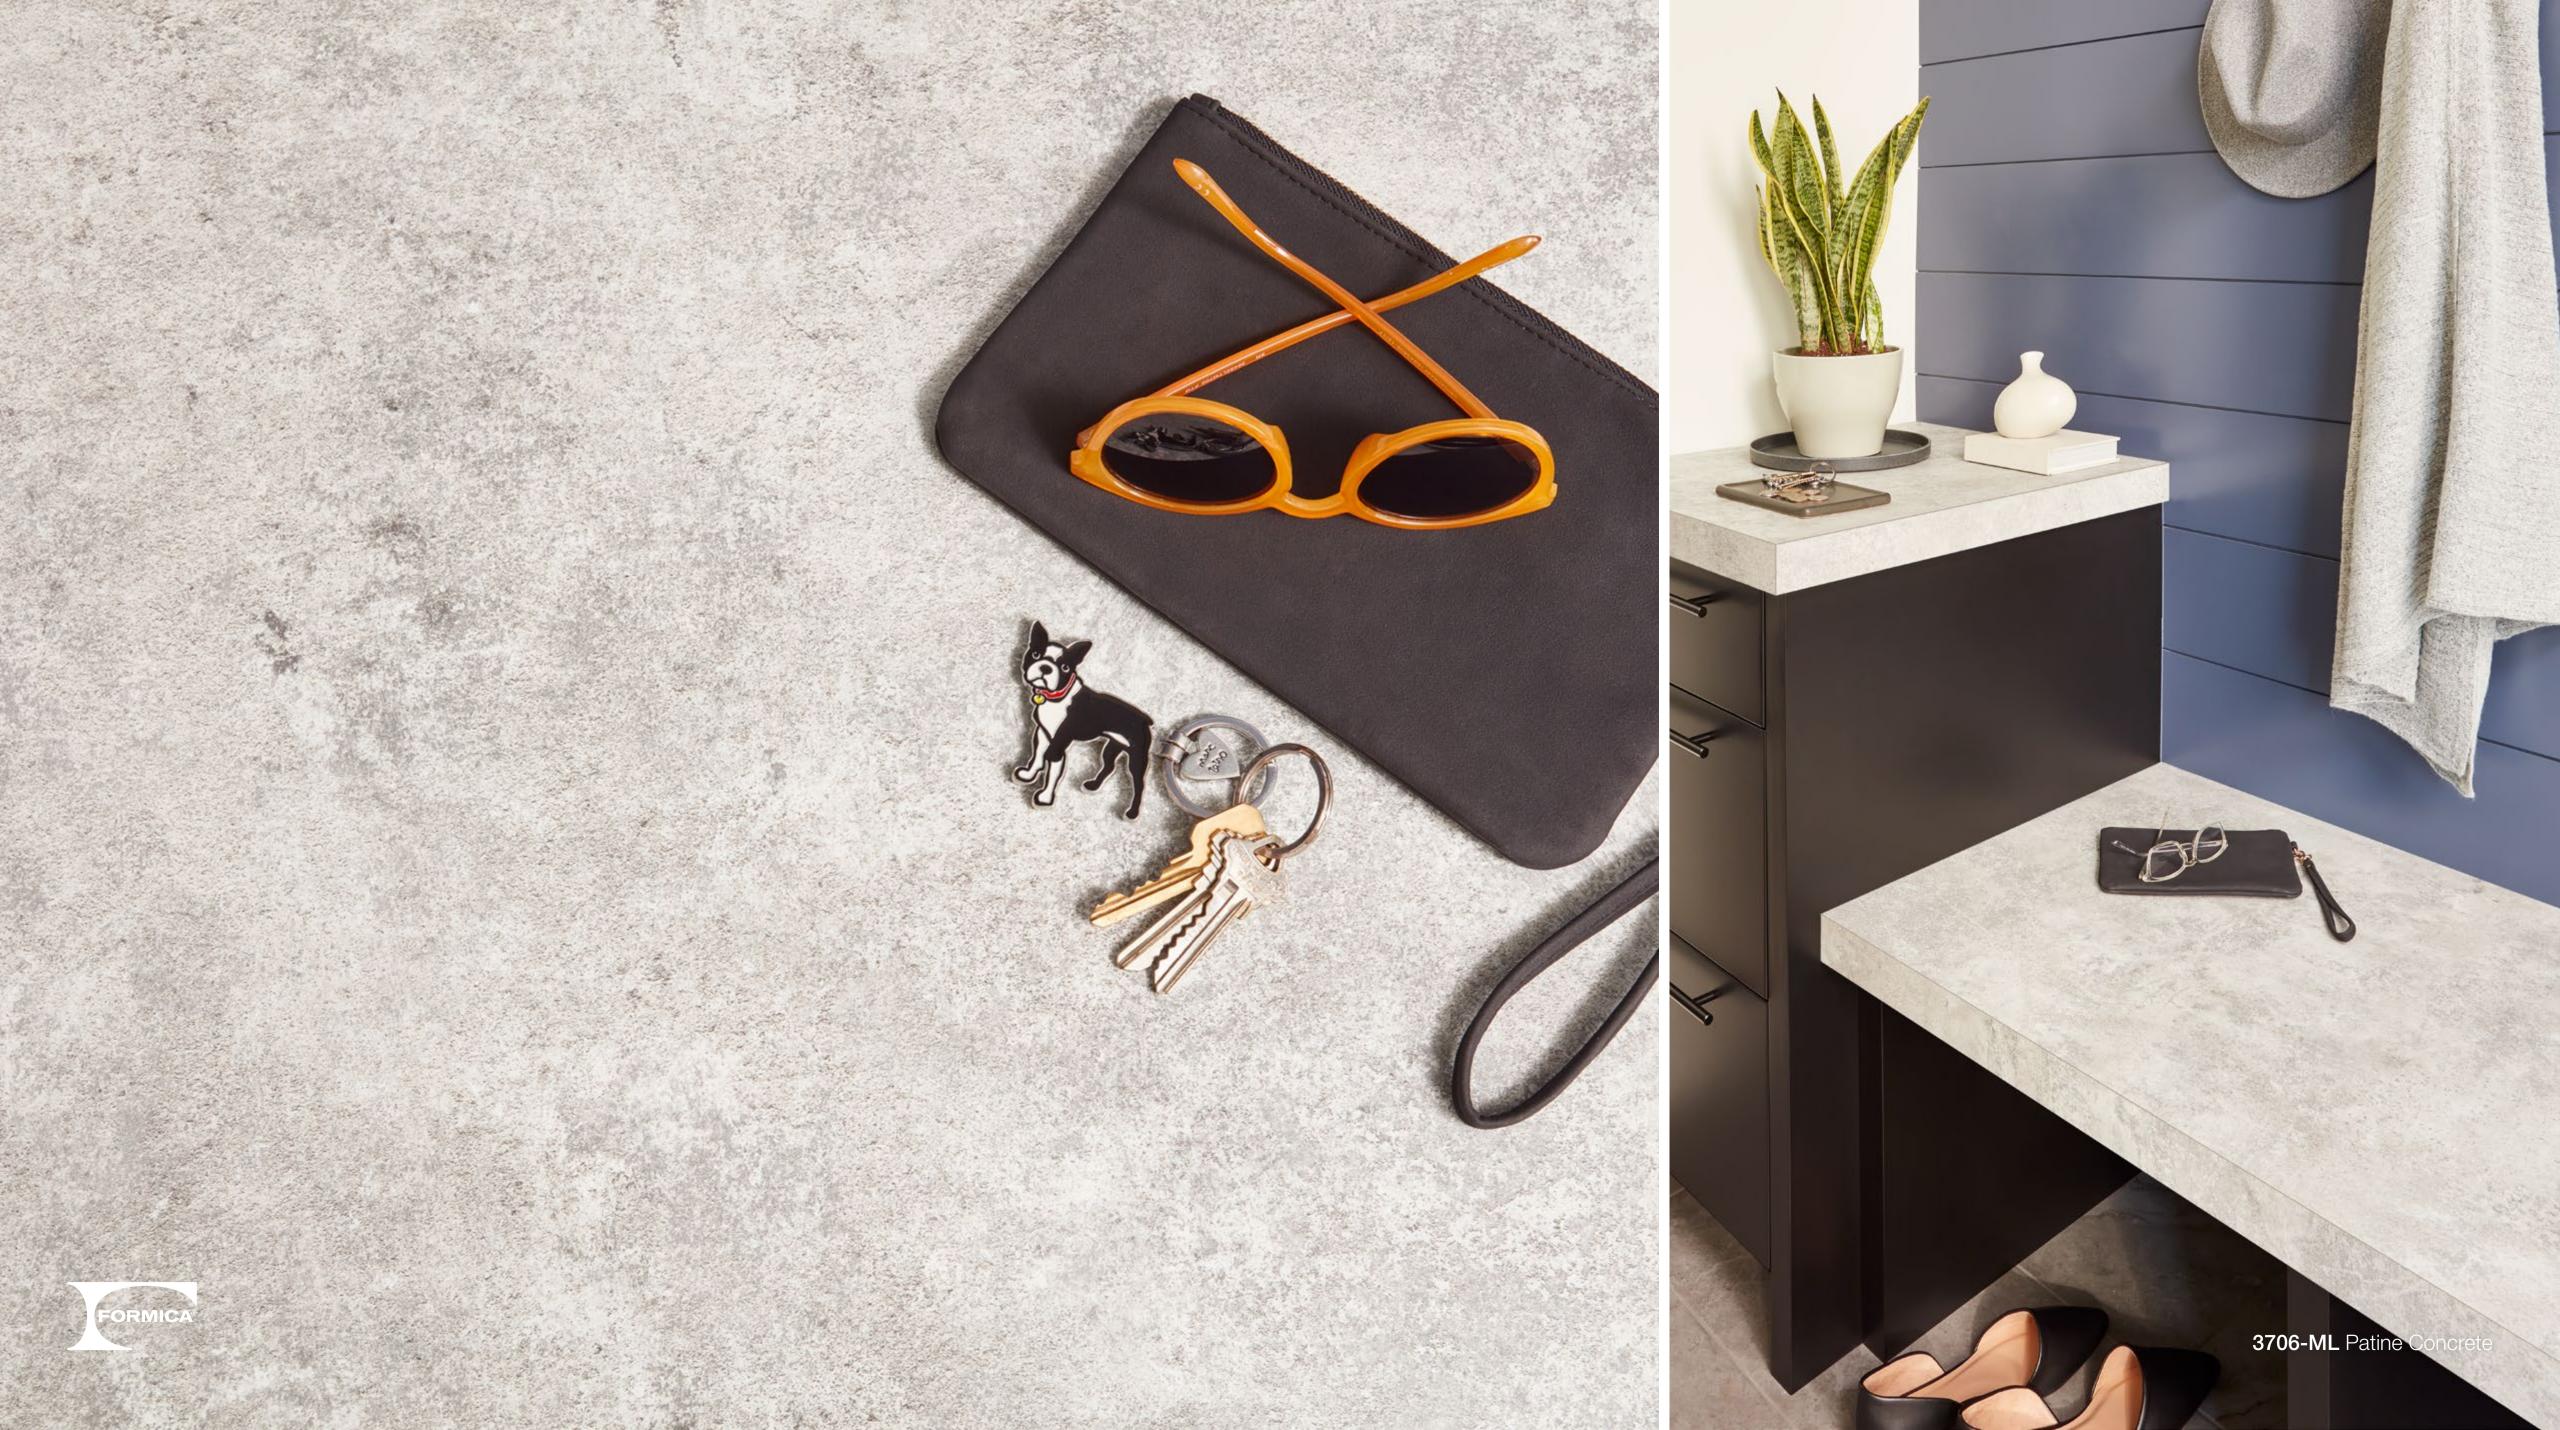

3720 White Pearl Cascade

3706 Patine Concrete

## New Texture

Monolith (-ML) is a unique stone finish with an authentic stone feel with a matte visual, almost like a natural stone finish straight from the quarry. The Monolith texture is unique in that it features a large scale flowing pattern with no repeat in a sheet of laminate.