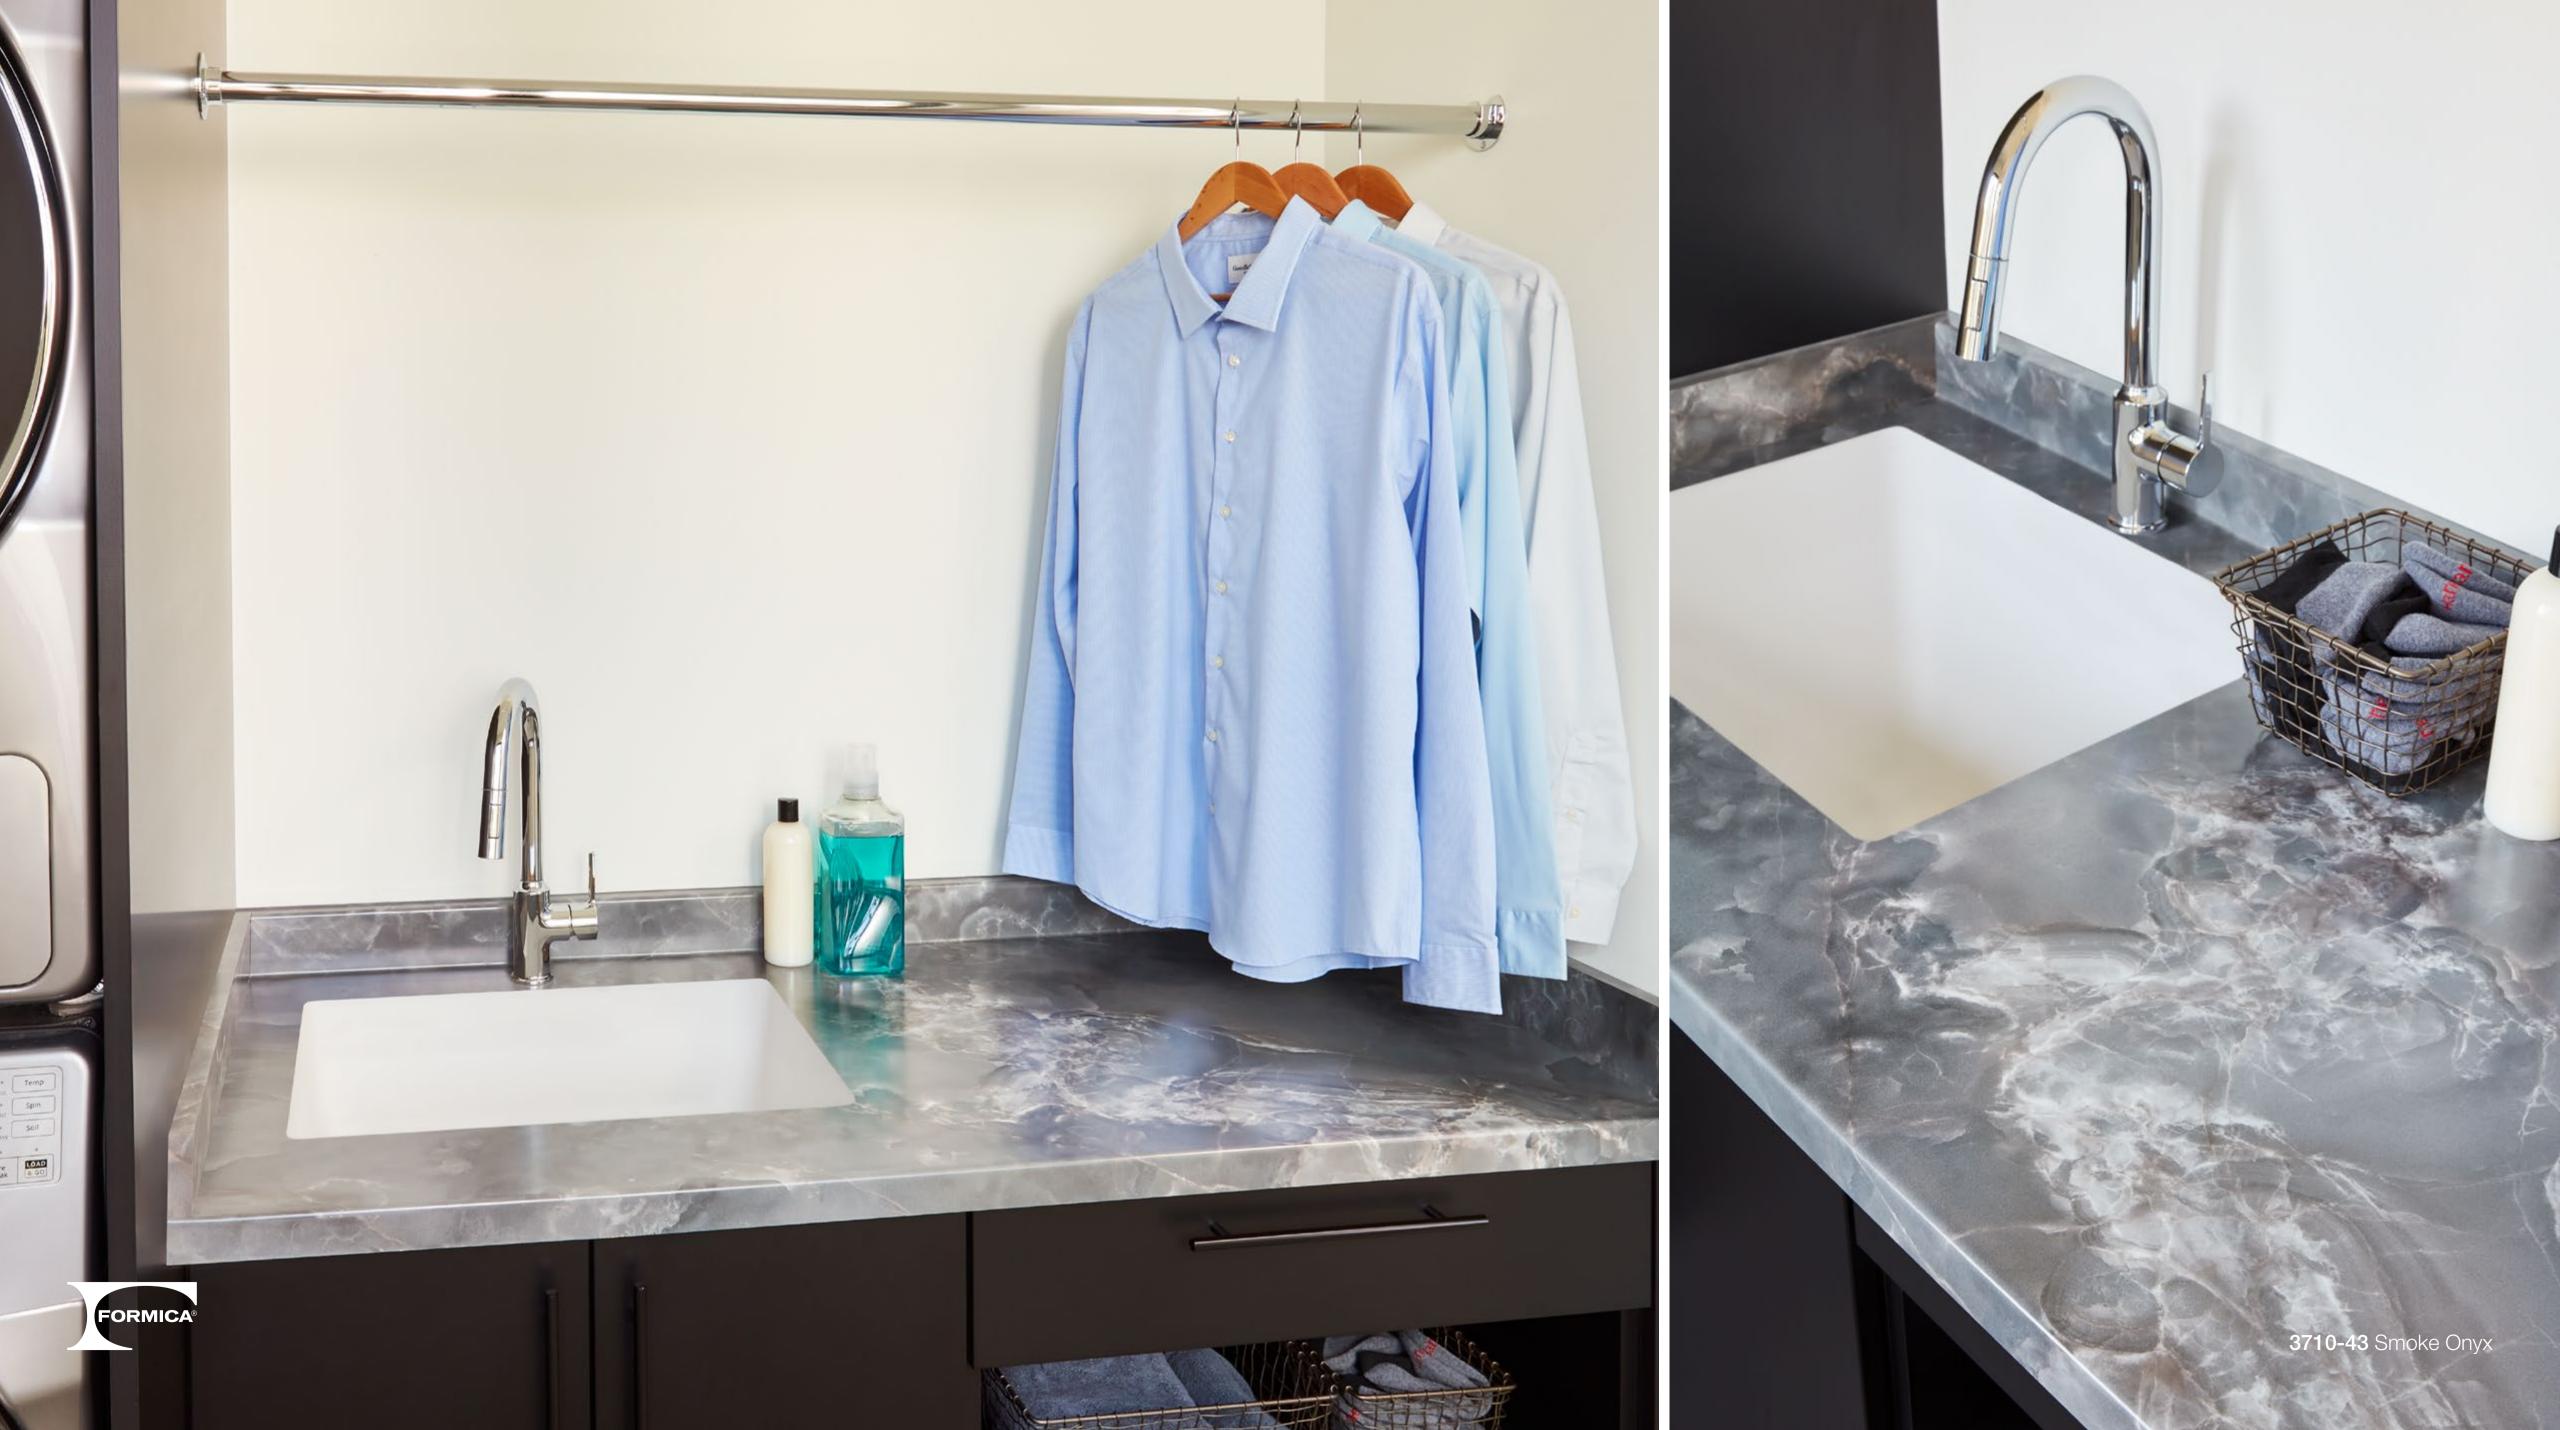

## MODERN ESSENTIALS™

MIX AND MATCH SOLIDS, WOODGRAINS, GRAPHIC PATTERNS OR STONE LOOKS TO ACHIEVE YOUR PROJECT GOALS.

3705 Sugar Glass

3710 Smoke Onyx

3707 Patine Bronze

**3712** Walnut Butcherblock **3711** Slate Noir