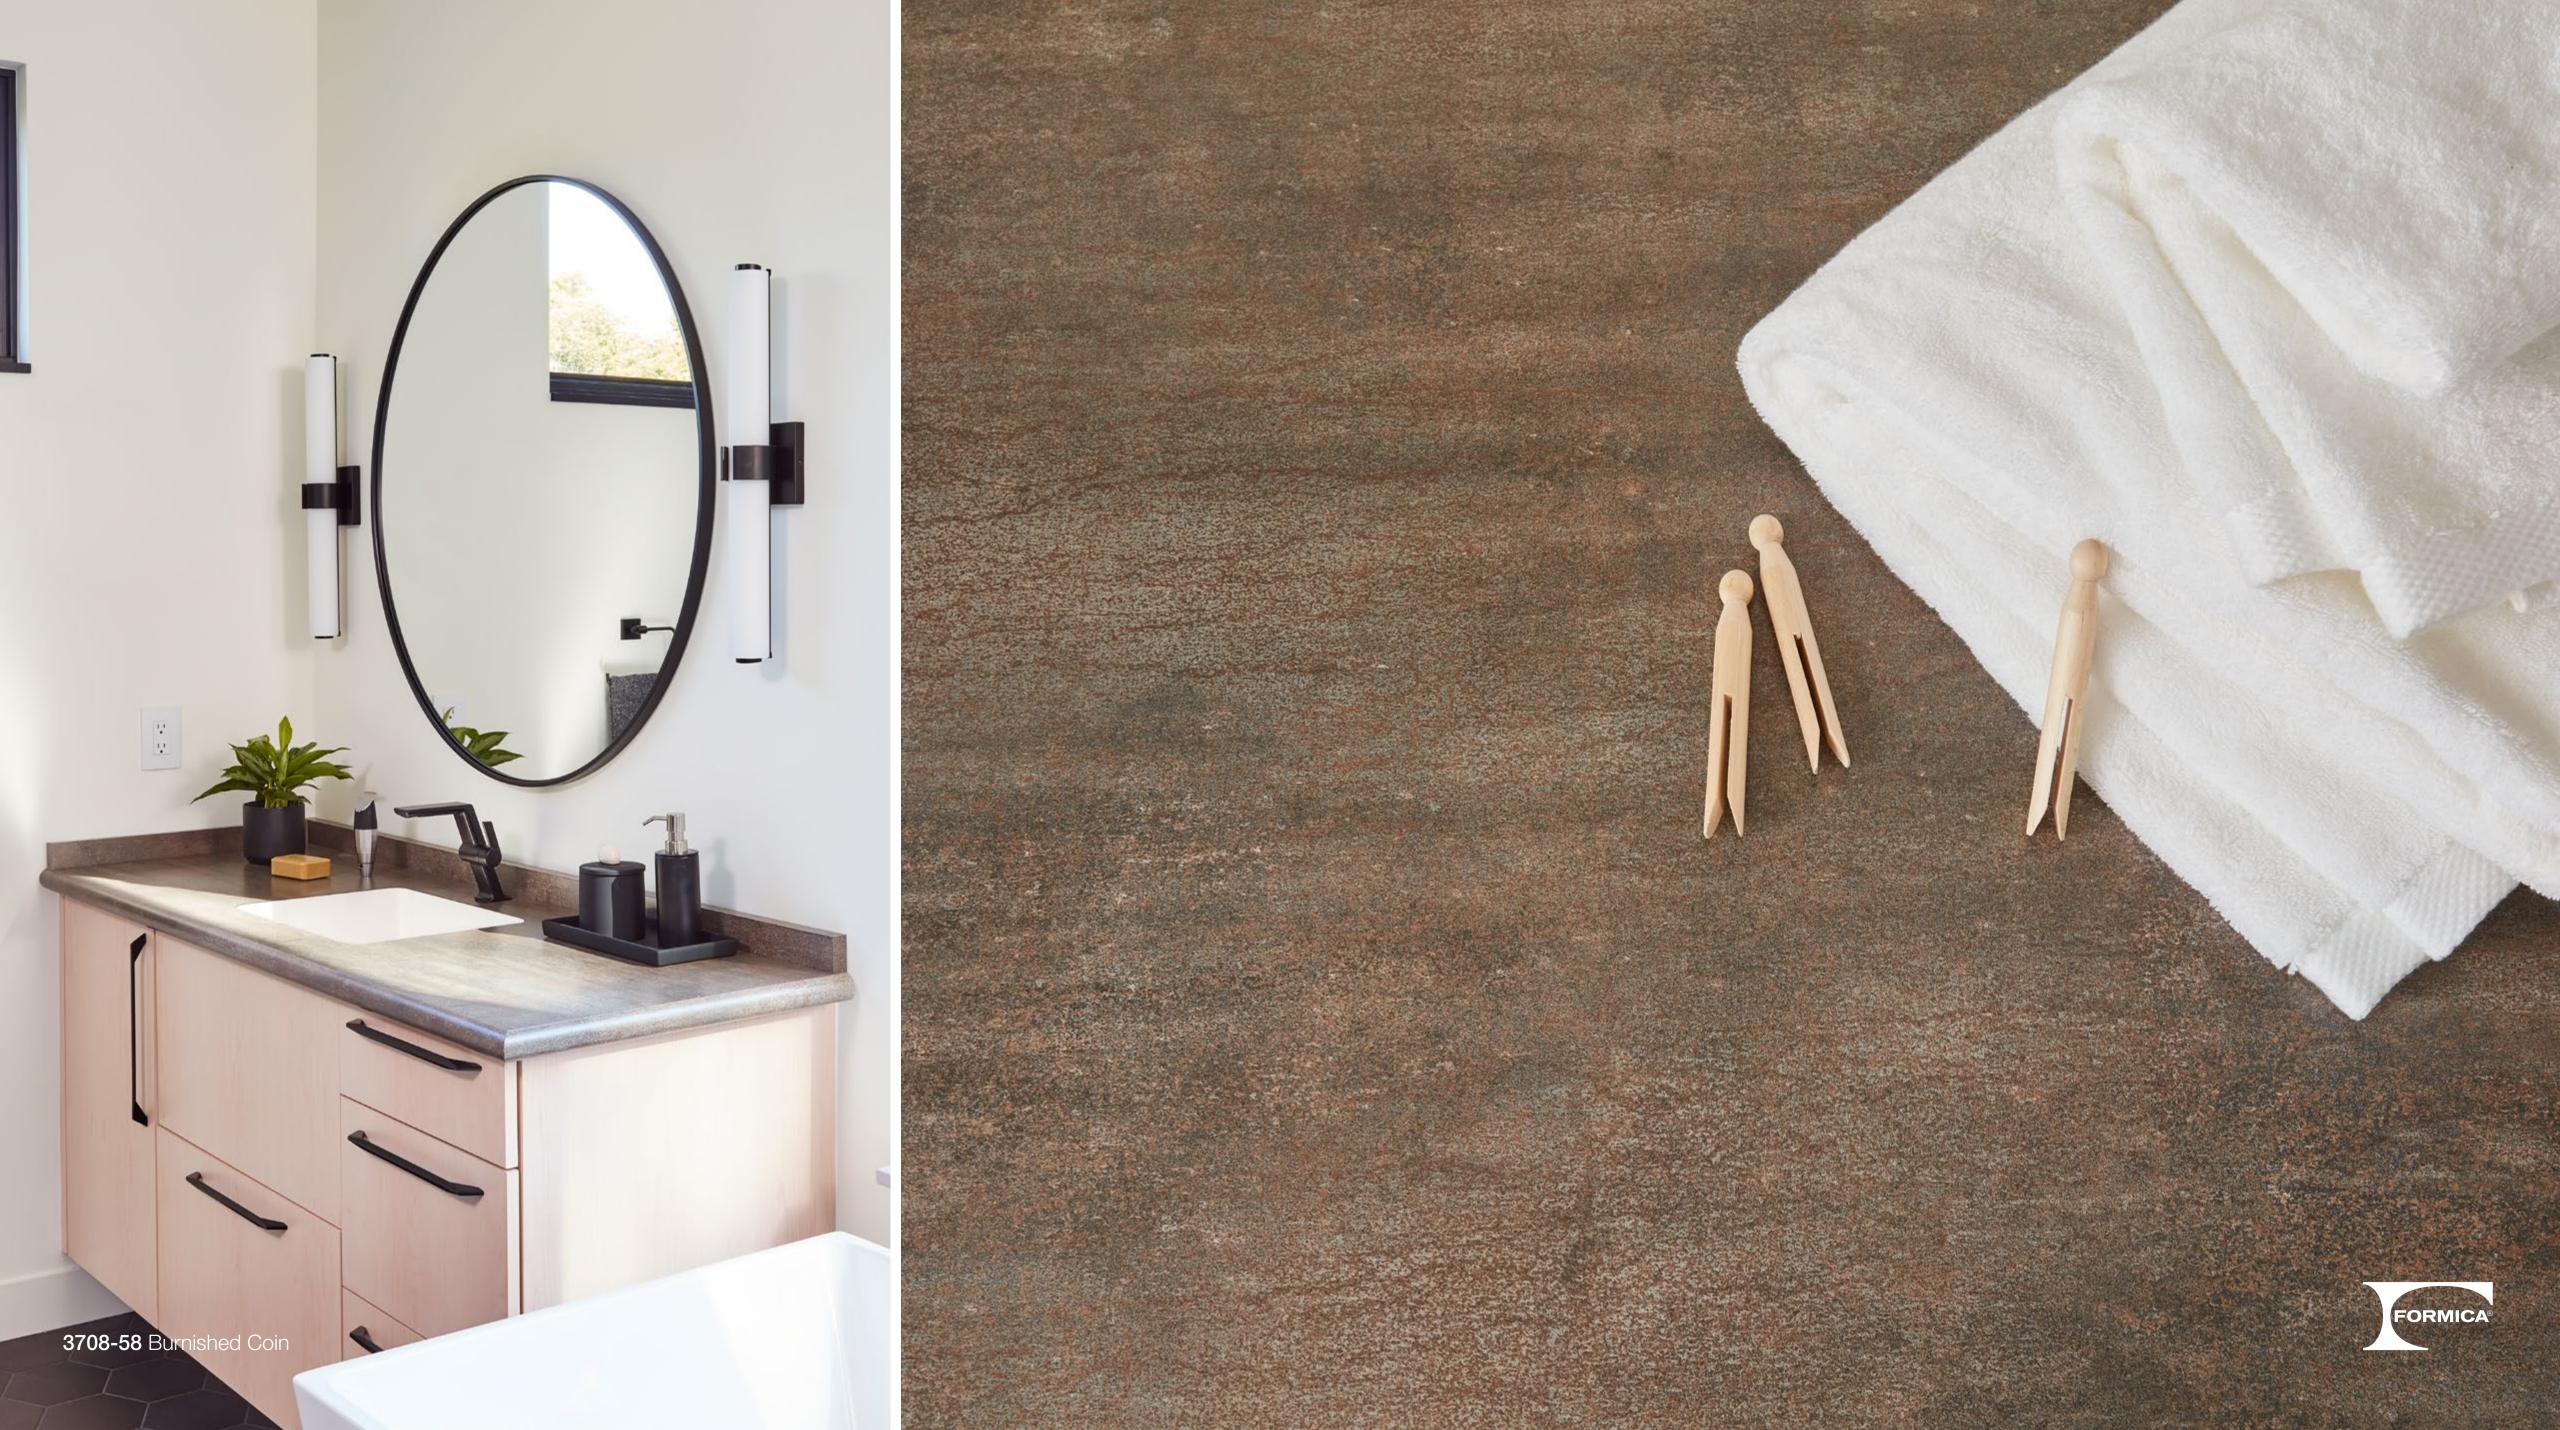

OUR PREMIUMFX<sup>™</sup> COLLECTION INCLUDES REALISTIC, TEXTURED STONE AND WOODGRAIN FINISHES—AN AFFORDABLE ALTERNATIVE TO LUXURY SURFACES WITH JUST THE RIGHT TOUCH.



3720 White Pearl Cascade

3706 Patine Concrete

## MODERN ESSENTIALS™

MIX AND MATCH SOLIDS, WOODGRAINS, GRAPHIC PATTERNS OR STONE LOOKS TO ACHIEVE YOUR PROJECT GOALS.





3705 Sugar Glass

3710 Smoke Onyx







3707 Patine Bronze

**3712** Walnut Butcherblock **3711** Slate Noir



3708 Burnished Coin



3709 Burnished Iron



## New Texture

Monolith (-ML) is a unique stone finish with an authentic stone feel with a matte visual, almost like a natural stone finish straight from the quarry. The Monolith texture is unique in that it features a large scale flowing pattern with no repeat in a sheet of laminate.























FORMICA<sup>®</sup> BRAND LAMINATE 2022 LIVING IMPRESSIONS<sup>™</sup> LOOKBOOK

Formica<sup>®</sup>, and the Formica<sup>®</sup> Anvil logo are registered trademarks of The Diller Corporation. 1-800-FORMICA<sup>™</sup>, PremiumFX<sup>™</sup>, Living Impressions<sup>™</sup> and Modern Impressions<sup>™</sup> are trademarks of The Diller Corpora

©2022 Formica Corporation / Cincinnati, Ohio 45241

3703-11 Woodland Marble



## LIVING IMPRESSIONS<sup>™</sup> LOOKBOOK