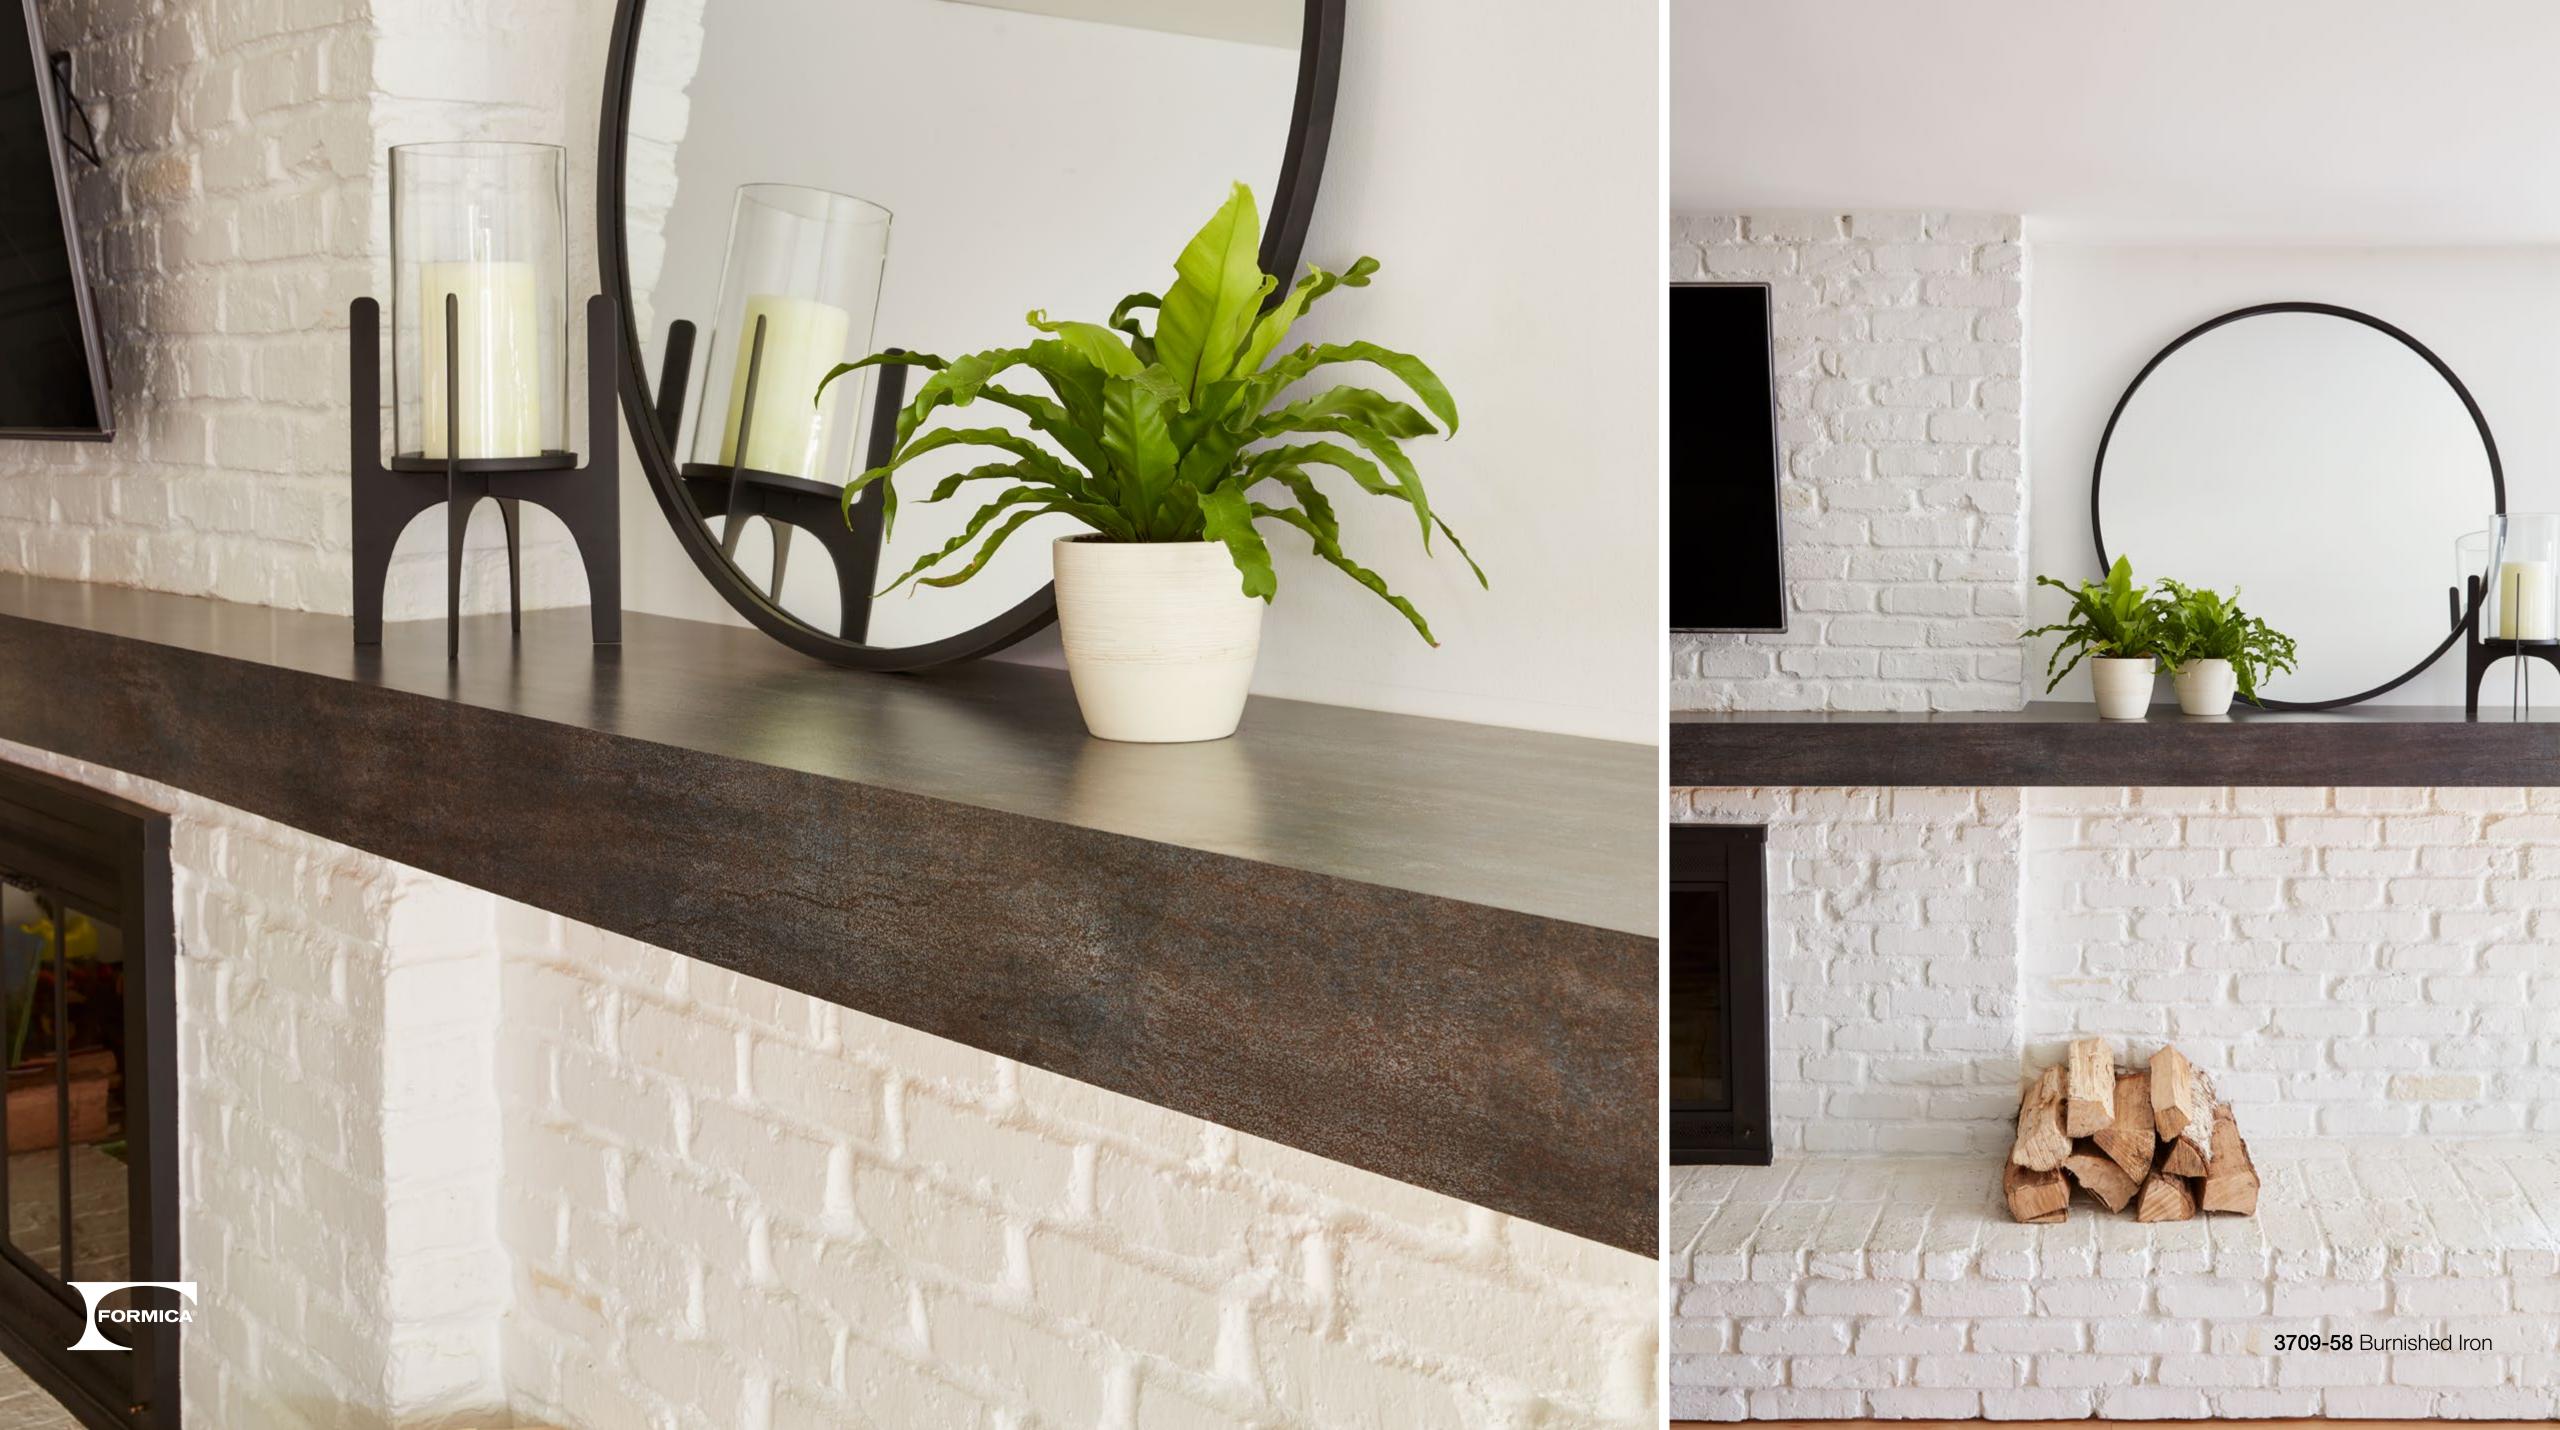

PREMIUMFX<sup>™</sup> COLLECTION INCLUDES REALISTIC, TEXTURED STONE AND WOODGRAIN FINISHES—AN AFFORDABLE ALTERNATIVE TO LUXURY SURFACES WITH JUST THE RIGHT TOUCH.



3720 White Pearl Cascade

3706 Patine Concrete

## MODERN ESSENTIALS™

MIX AND MATCH SOLIDS, WOODGRAINS, GRAPHIC PATTERNS OR STONE LOOKS TO ACHIEVE YOUR PROJECT GOALS.





3705 Sugar Glass

3710 Smoke Onyx







3707 Patine Bronze

**3712** Walnut Butcherblock **3711** Slate Noir



3708 Burnished Coin



3709 Burnished Iron



## New Texture

Monolith (-ML) is a unique stone finish with an authentic stone feel with a matte visual, almost like a natural stone finish straight from the quarry. The Monolith texture is unique in that it features a large scale flowing pattern with no repeat in a sheet of laminate.























FORMICA<sup>®</sup> BRAND LAMINATE 2022 LIVING IMPRESSIONS<sup>™</sup> LOOKBOOK

Formica<sup>®</sup>, and the Formica<sup>®</sup> Anvil logo are registered trademarks of The Diller Corporation. 1-800-FORMICA<sup>™</sup>, PremiumFX<sup>™</sup>, Living Impressions<sup>™</sup> and Modern Impressions<sup>™</sup> are trademarks of The Diller Corpora

©2022 Formica Corporation / Cincinnati, Ohio 45241

3703-11 Woodland Marble



## LIVING IMPRESSIONS<sup>™</sup> LOOKBOOK