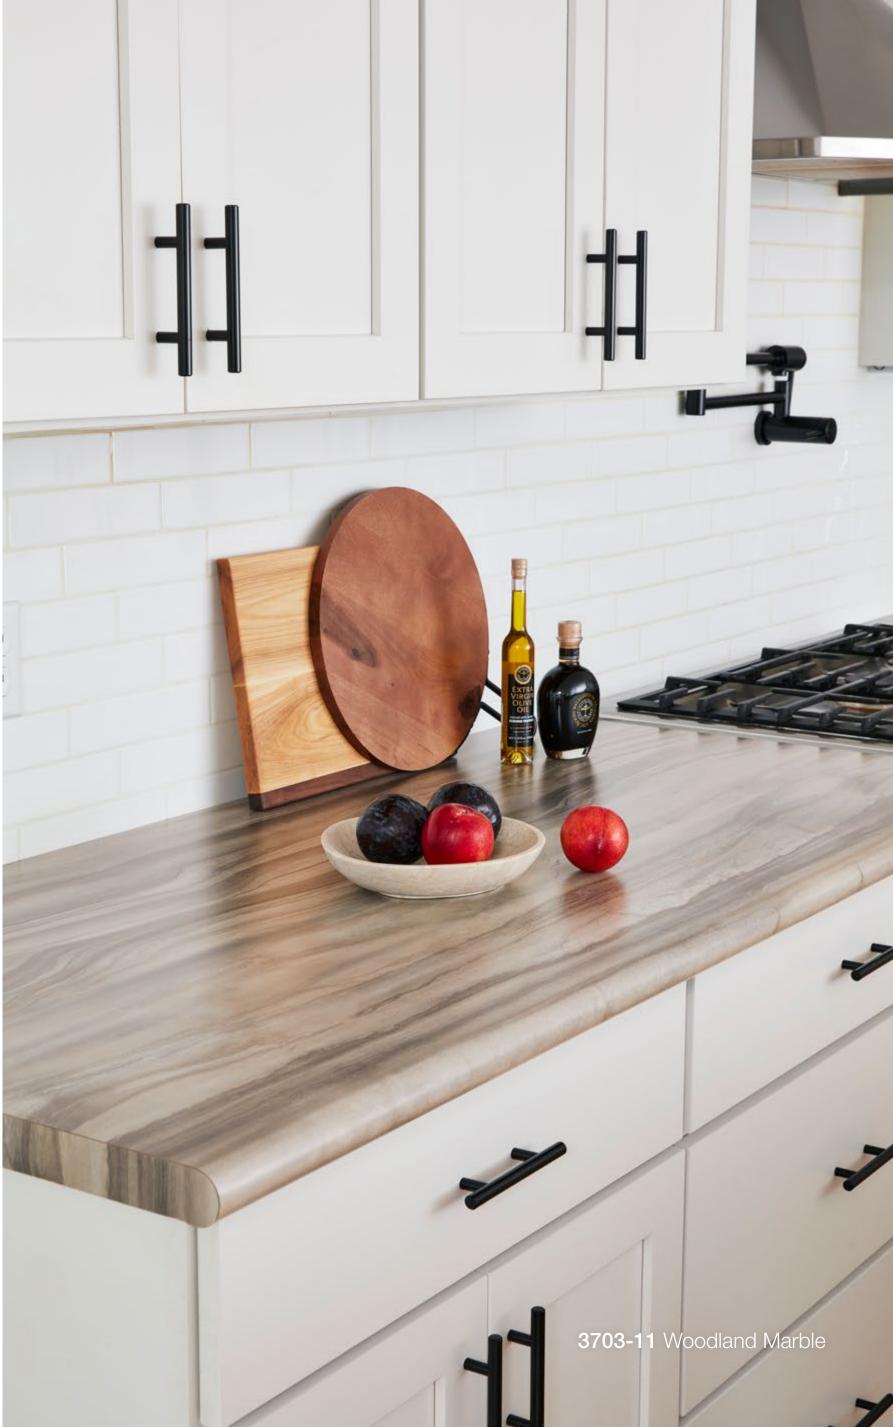

3703-11 Woodland Marble

3700 White Alabaster

3701 Manhattan Marble

3702 Mediterranean Marble

3703 Woodland Marble

3704 Marbled Gray

SPECIAL EFFECTS FOR ANY ROOM IN THE HOME

FOR SPECIAL EFFECTS THAT SET OFF CREATIVE SPARKS, OUR PREMIUMFX<sup>™</sup> COLLECTION INCLUDES REALISTIC, TEXTURED STONE AND WOODGRAIN FINISHES—AN AFFORDABLE ALTERNATIVE TO LUXURY SURFACES WITH JUST THE RIGHT TOUCH.