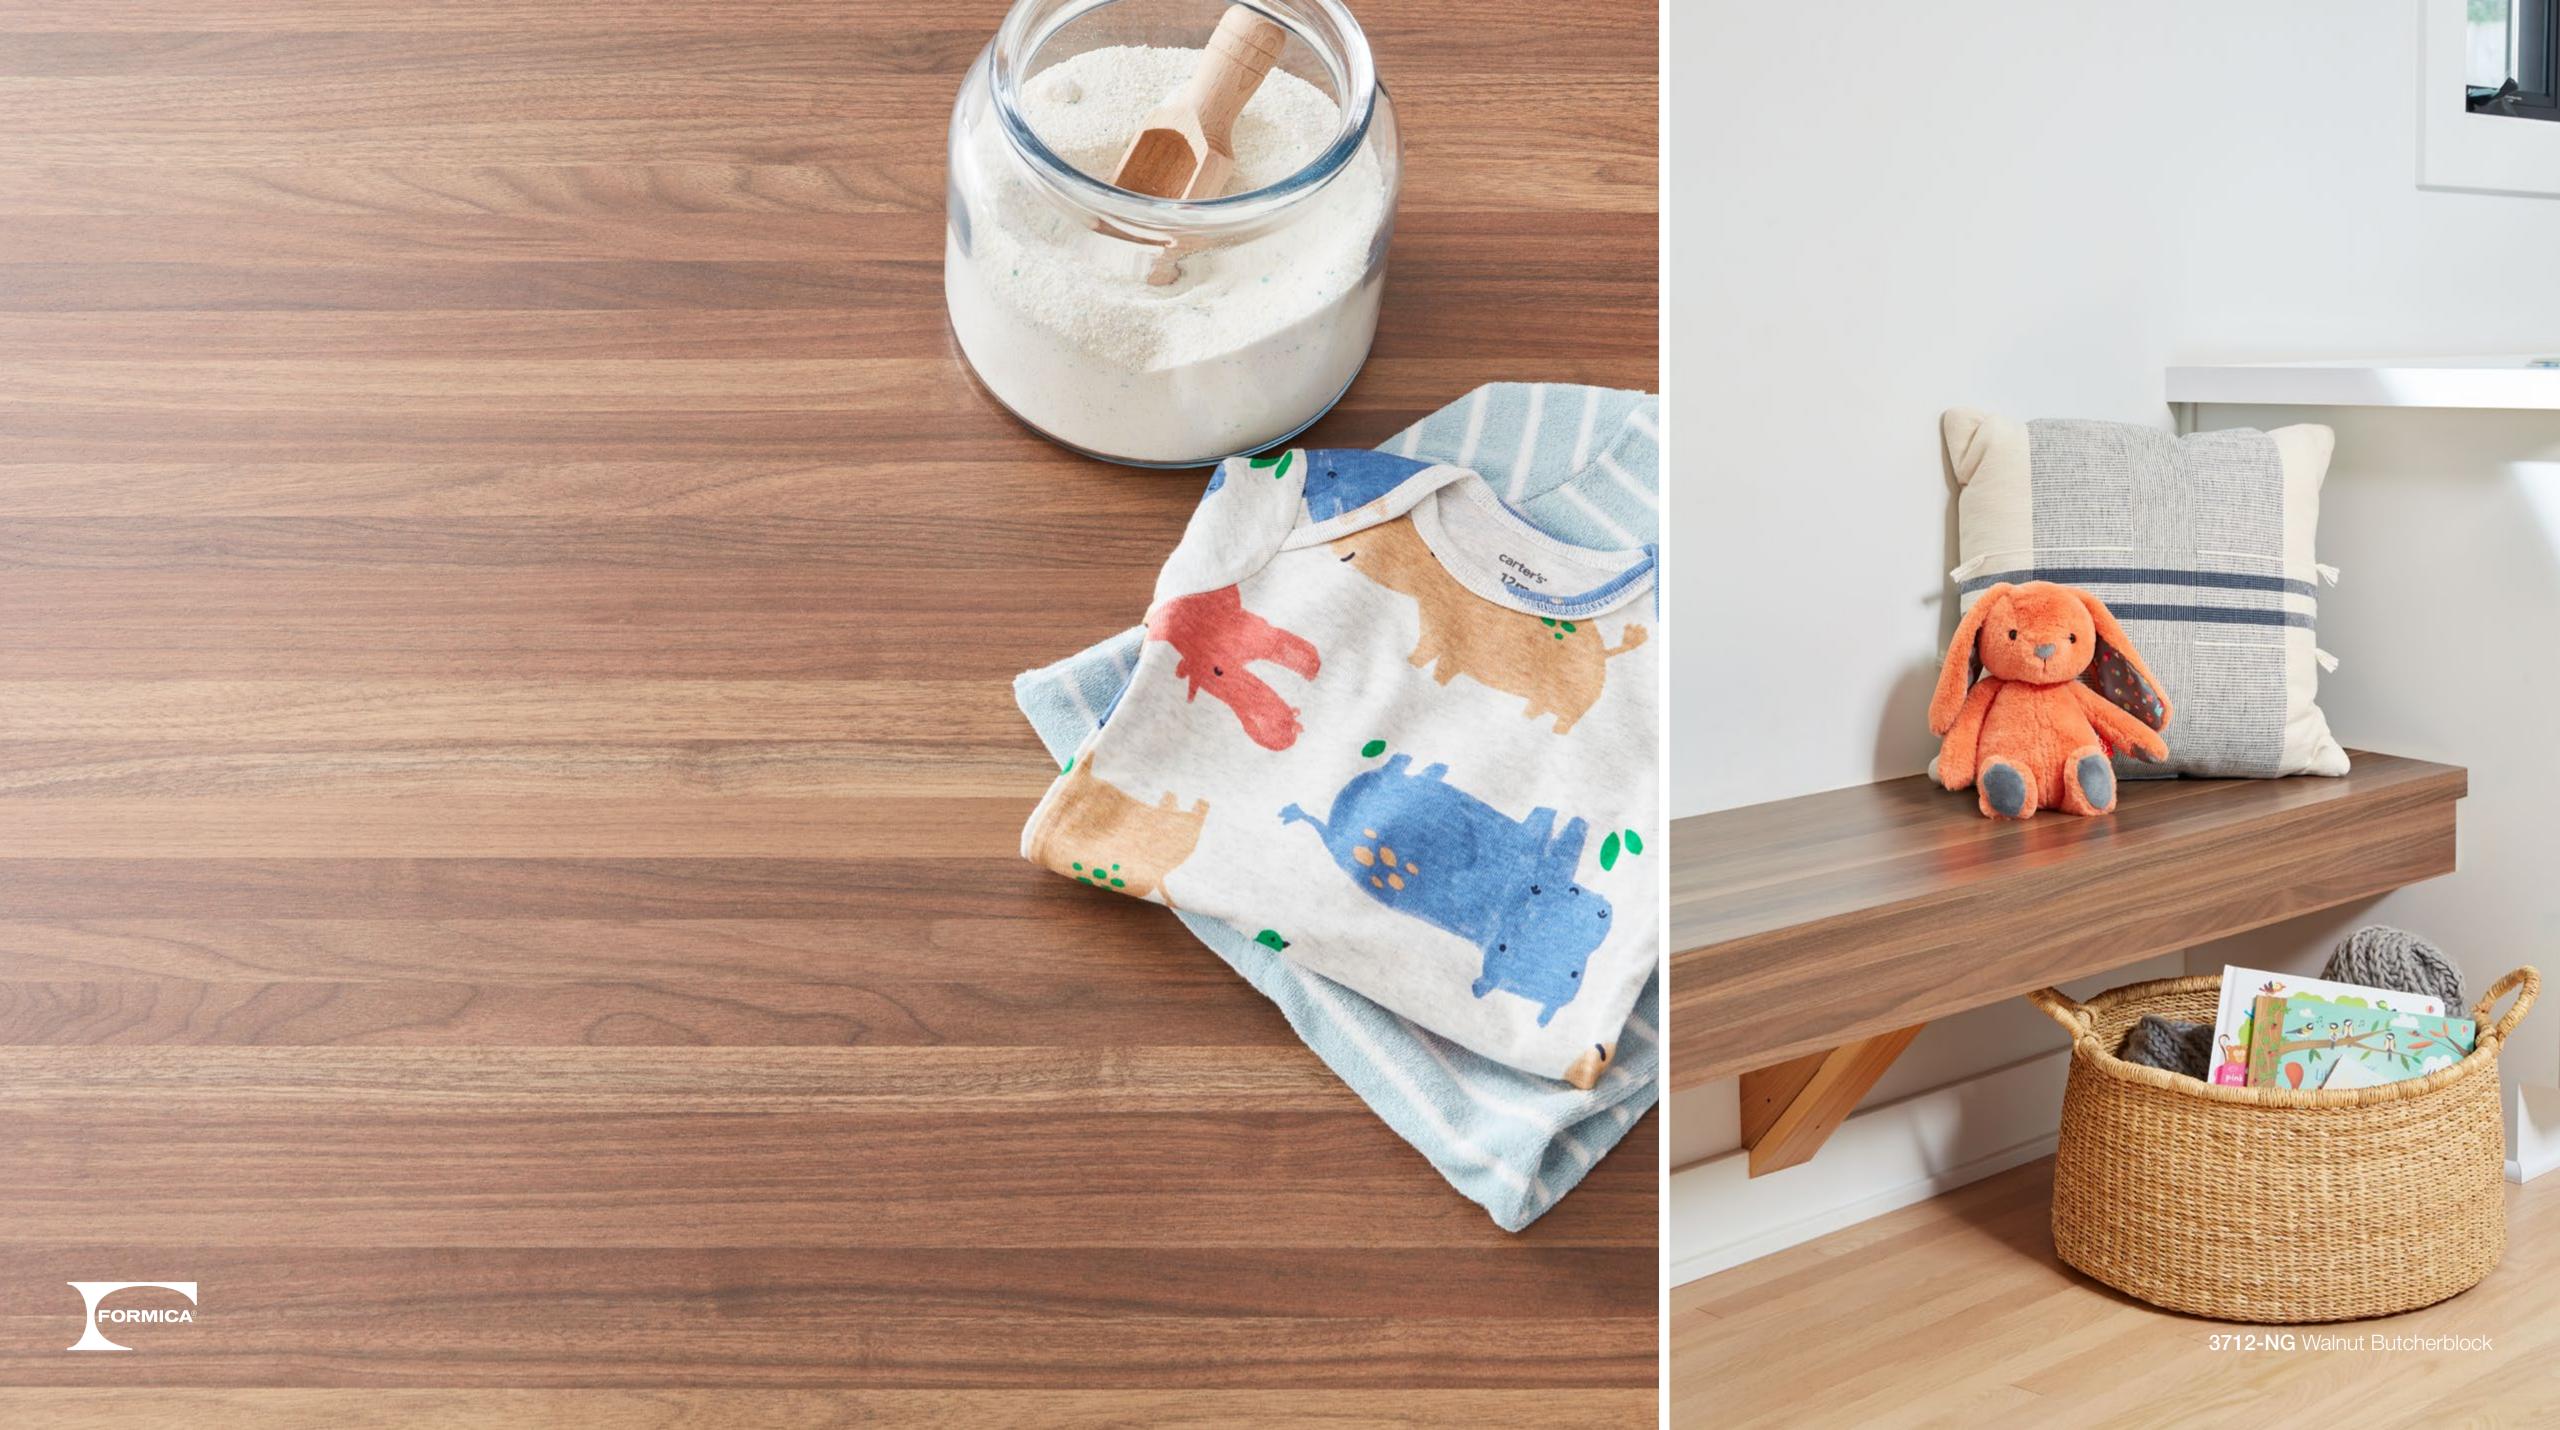

## MODERN ESSENTIALS™

MIX AND MATCH SOLIDS, WOODGRAINS, GRAPHIC PATTERNS OR STONE LOOKS TO ACHIEVE YOUR PROJECT GOALS.

3705 Sugar Glass

3710 Smoke Onyx

3707 Patine Bronze

**3712** Walnut Butcherblock **3711** Slate Noir