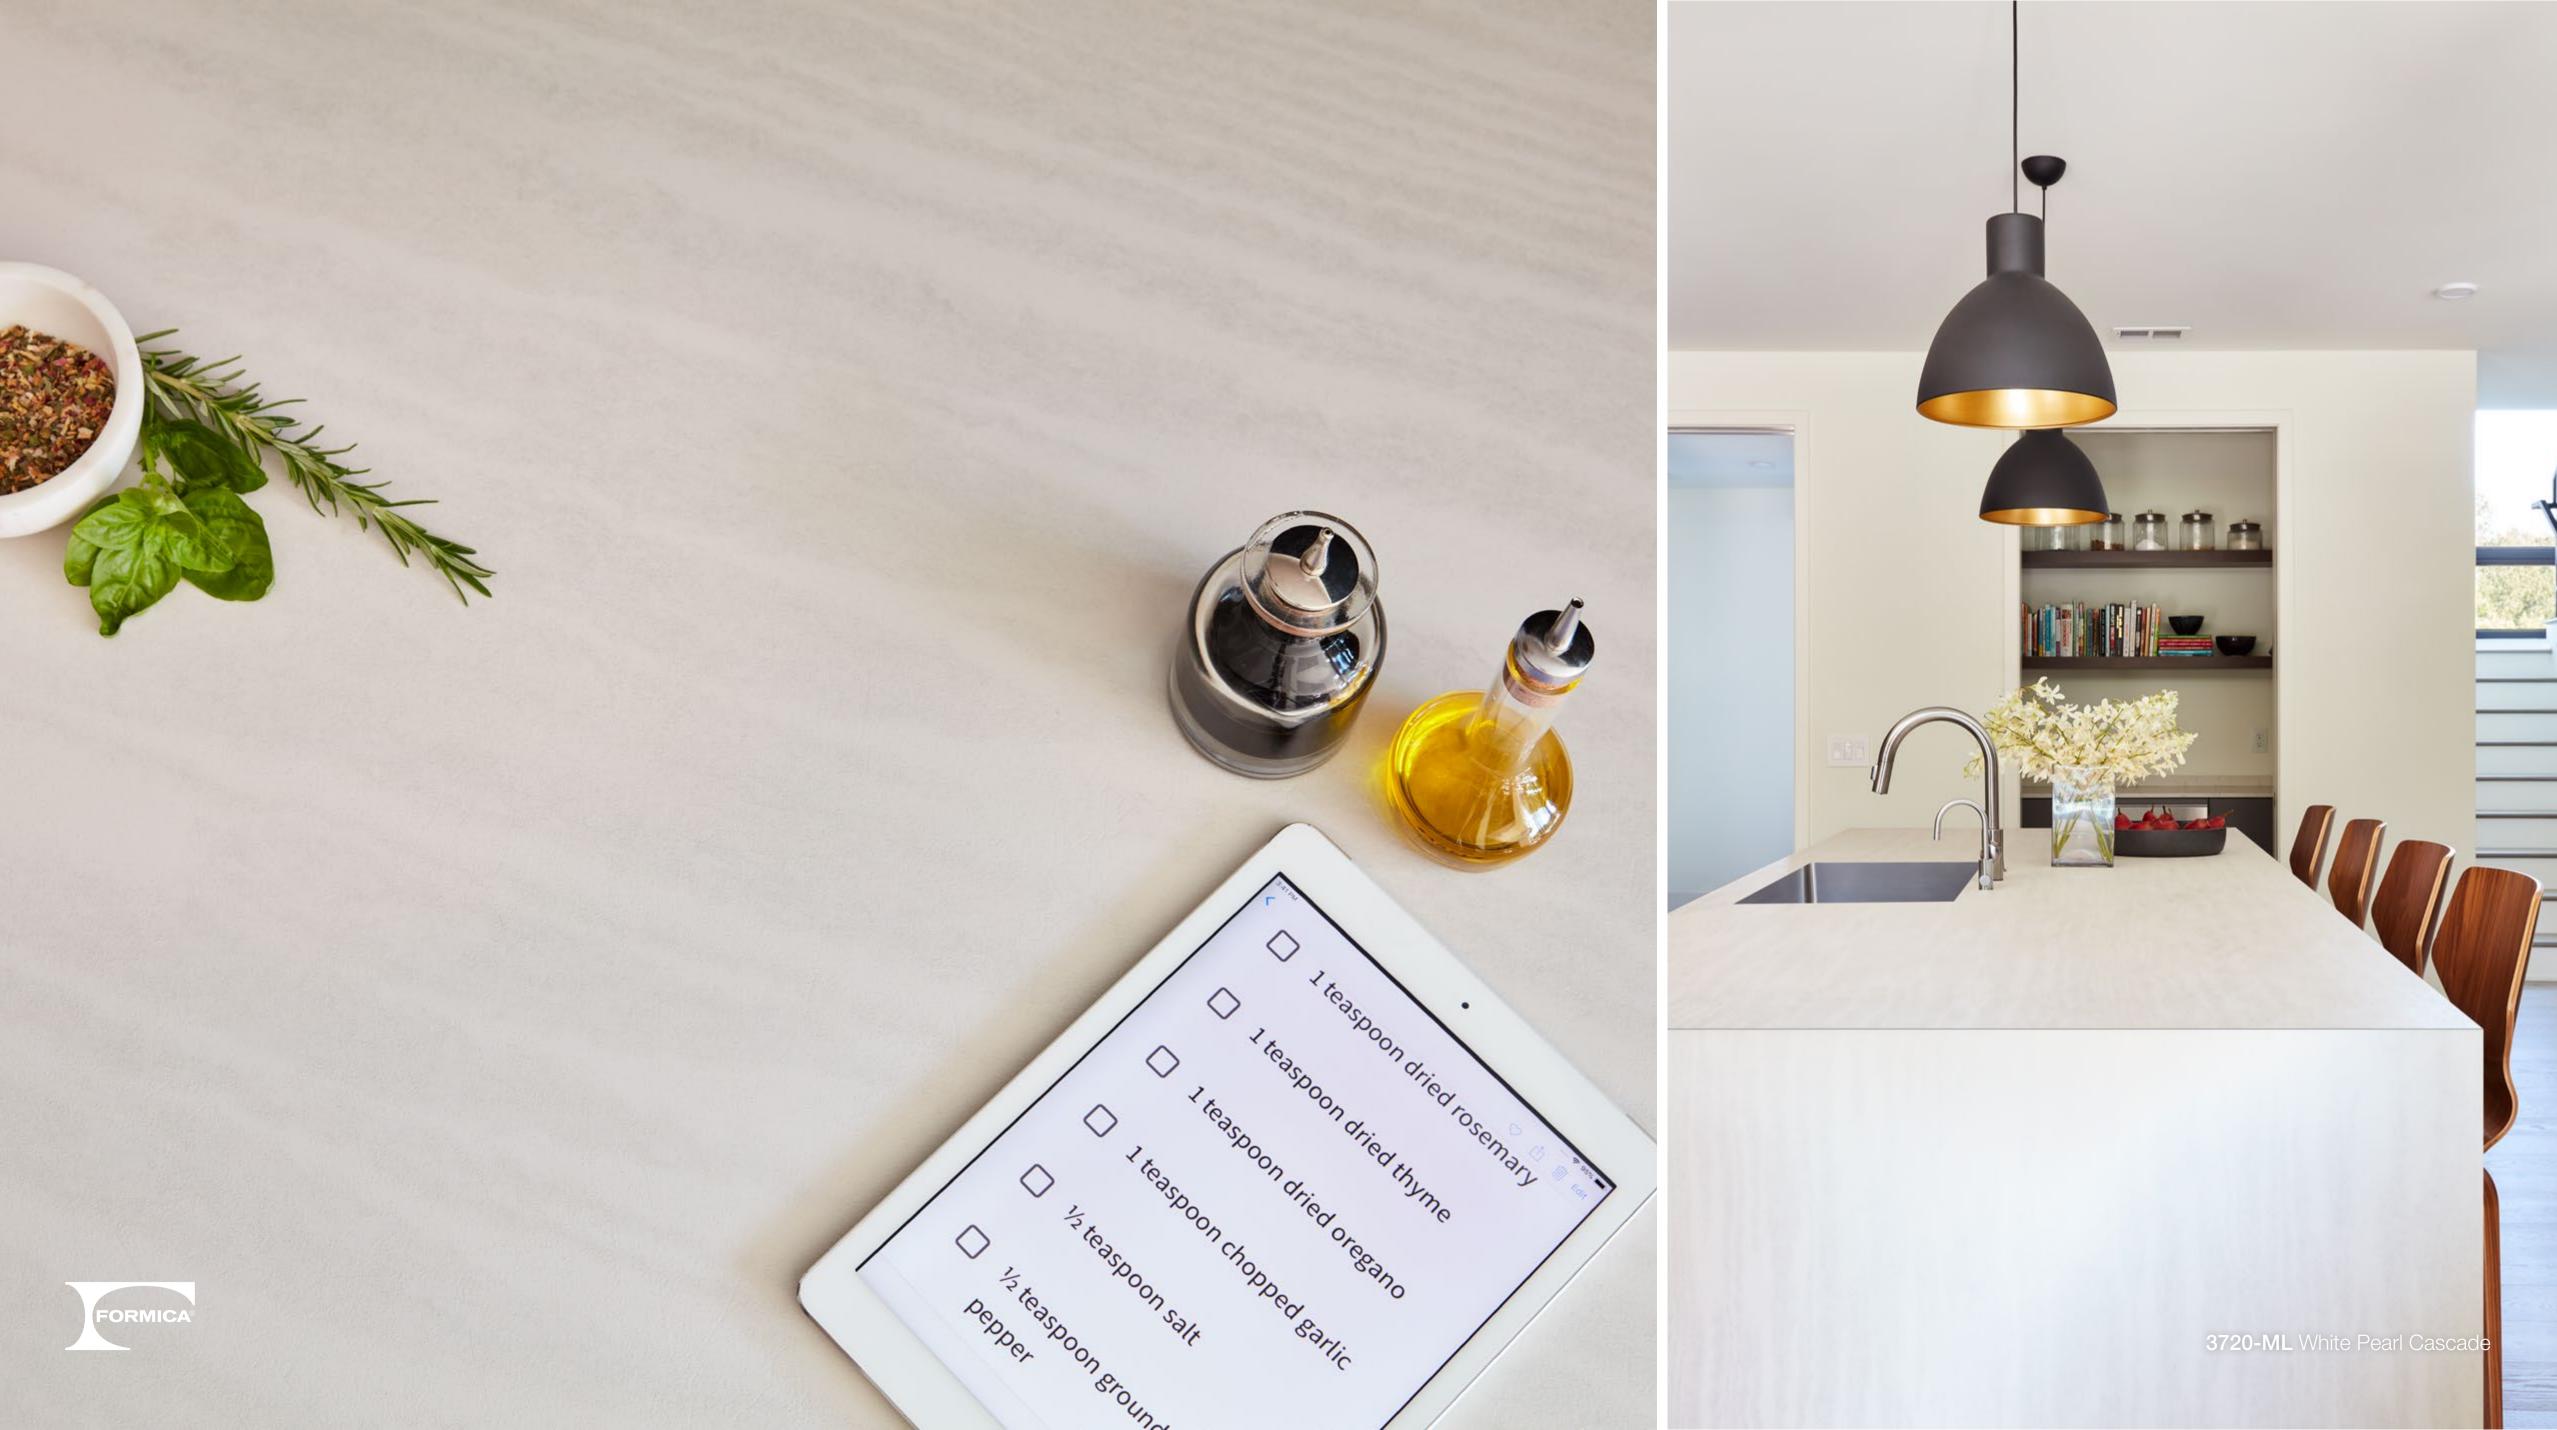

3720 White Pearl Cascade

3706 Patine Concrete

## New Texture

Monolith (-ML) is a unique stone finish with an authentic stone feel with a matte visual, almost like a natural stone finish straight from the quarry. The Monolith texture is unique in that it features a large scale flowing pattern with no repeat in a sheet of laminate.