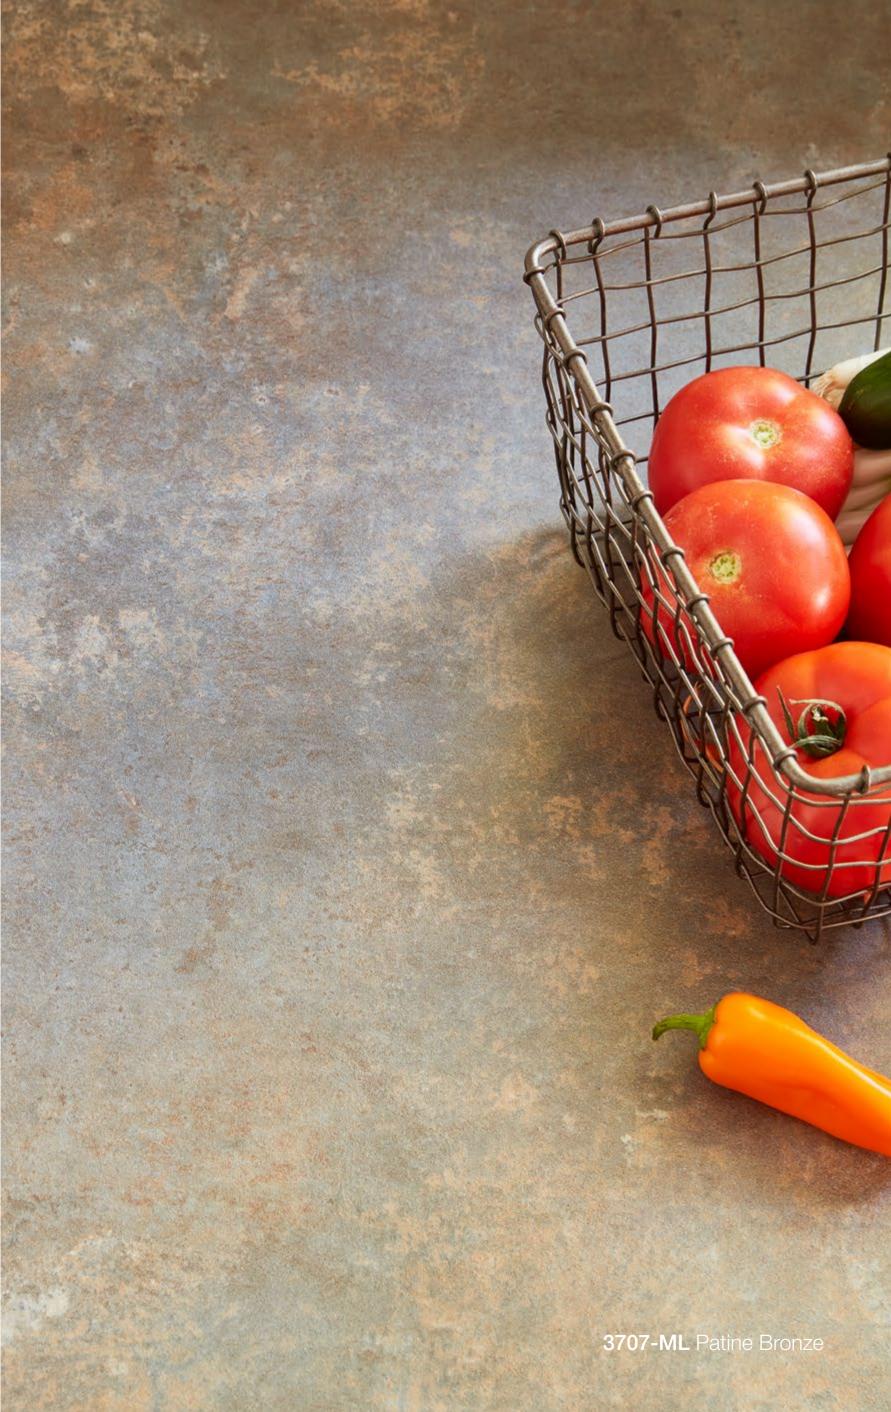

## MODERN ESSENTIALS™

MIX AND MATCH SOLIDS, WOODGRAINS, GRAPHIC PATTERNS OR STONE LOOKS TO ACHIEVE YOUR PROJECT GOALS.

3705 Sugar Glass

3710 Smoke Onyx

3707 Patine Bronze

**3712** Walnut Butcherblock **3711** Slate Noir

## New Texture

Monolith (-ML) is a unique stone finish with an authentic stone feel with a matte visual, almost like a natural stone finish straight from the quarry. The Monolith texture is unique in that it features a large scale flowing pattern with no repeat in a sheet of laminate.