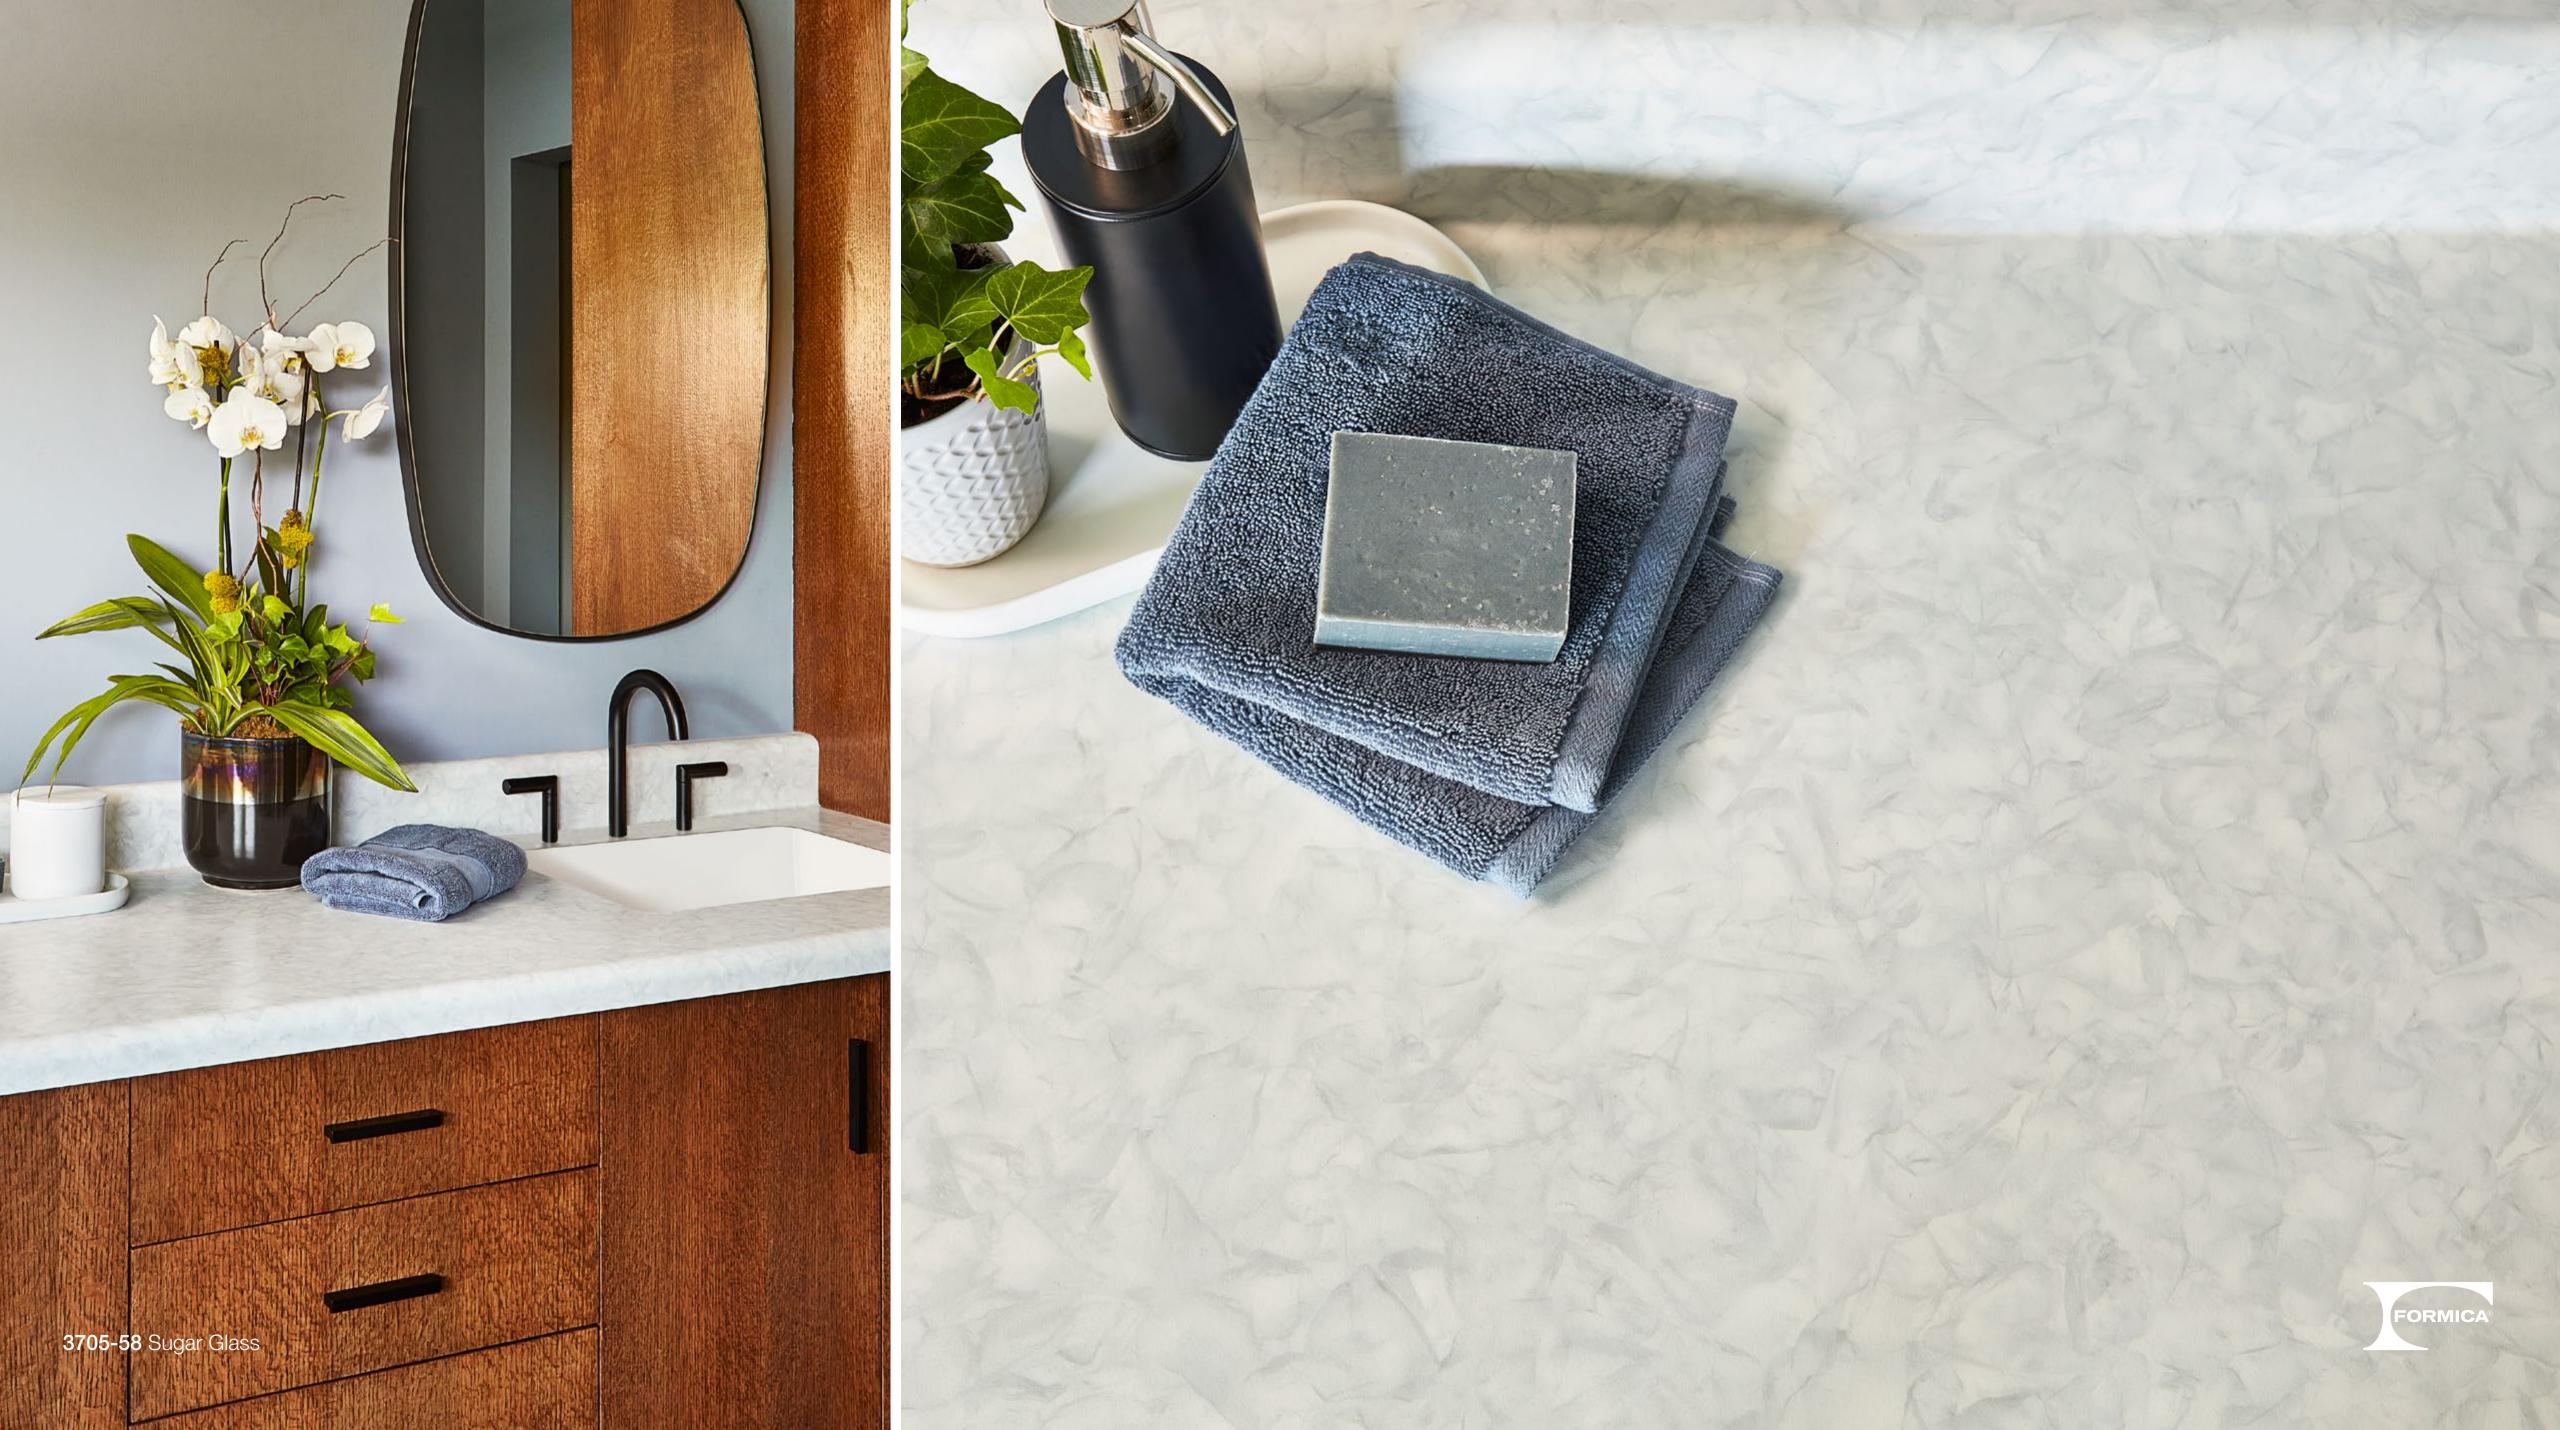

## MODERN ESSENTIALS™

MIX AND MATCH SOLIDS, WOODGRAINS, GRAPHIC PATTERNS OR STONE LOOKS TO ACHIEVE YOUR PROJECT GOALS.

3705 Sugar Glass

3710 Smoke Onyx

3707 Patine Bronze

**3712** Walnut Butcherblock **3711** Slate Noir