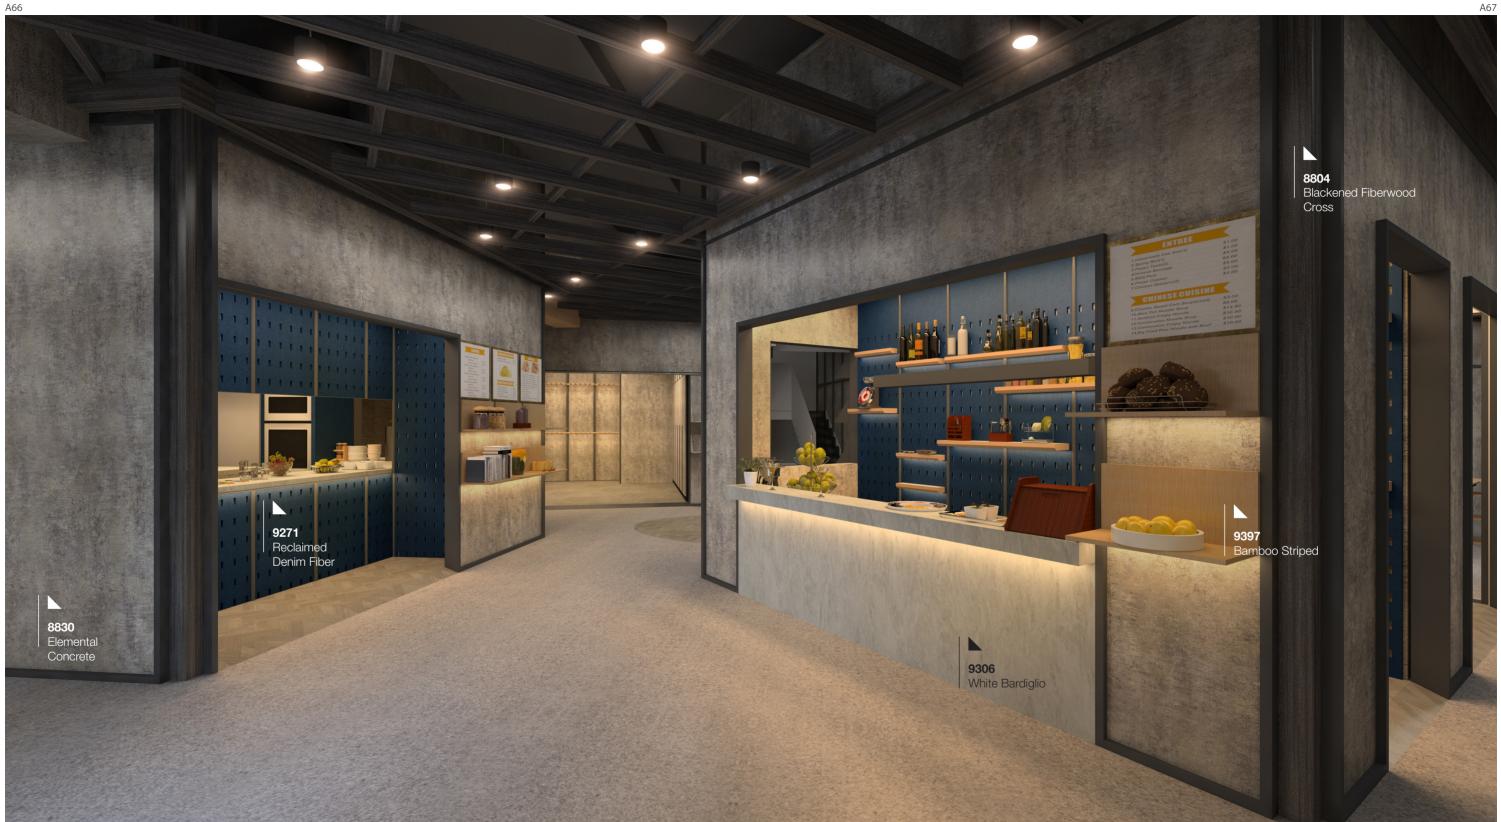

is a balance of efficiency and pleasure.

URBAN CONTEMPORARY

Clean lines and modern use of materials and colours give Urban Contemporary a welcoming and chic interior space.

This design concept would be suitable for restaurants, shopping malls and offices.

| (1) | 9397  | Bamboo Striped            |
|-----|-------|---------------------------|
| (2) | 9306  | White Bardiglio           |
| (3) | 8830  | Elemental Concrete        |
| (4) | 8804  | Blackened Fiberwood Cross |
| (5) | 9222  | Grayed Maple              |
| (6) | D8023 | Aluminium Crush           |
| (7) | 9271  | Reclaimed Denim Fiber     |