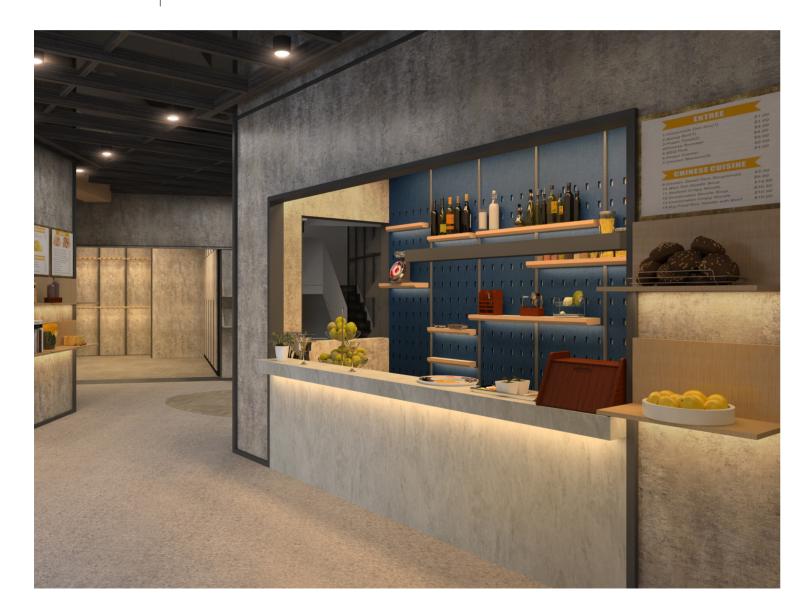

is an escape from city life. A back to basic interpretation.

CULTURAL EASE

Cultural Ease uses warm, earthy tones to create a humble and stress-free environment.

**Highlight:** The stacking of pre-cut pieces of laminate onto a full sheet allows it to be used like a tile, making the fabrication of a feature wall as easy and seamless as piecing up a jigsaw puzzle.

This design concept would be suitable for hotels, private clubs and restaurants.

| (1)  | 6402  | Thermo Walnut            |
|------|-------|--------------------------|
| (2)  | D2126 | Bronze Brushed Aluminium |
| (3)  | 8799  | Natural Ash Cross        |
| (4)  | 7929  | Oyster Grey              |
| (5)  | 5489  | Espresso Pear            |
| (6)  | 5342  | Earth                    |
| (7)  | 0862  | Cherry Afromosia         |
| (8)  | 2022  | Tenere                   |
| (9)  | 6445  | Greige Textile           |
| (10) | 9306  | White Bardiglio          |
| (11) | 0927  | Folkstone                |
| (12) | 9311  | Silver Oak Herringbone   |
| (13) | 3505  | Storm Solidz             |
|      |       |                          |