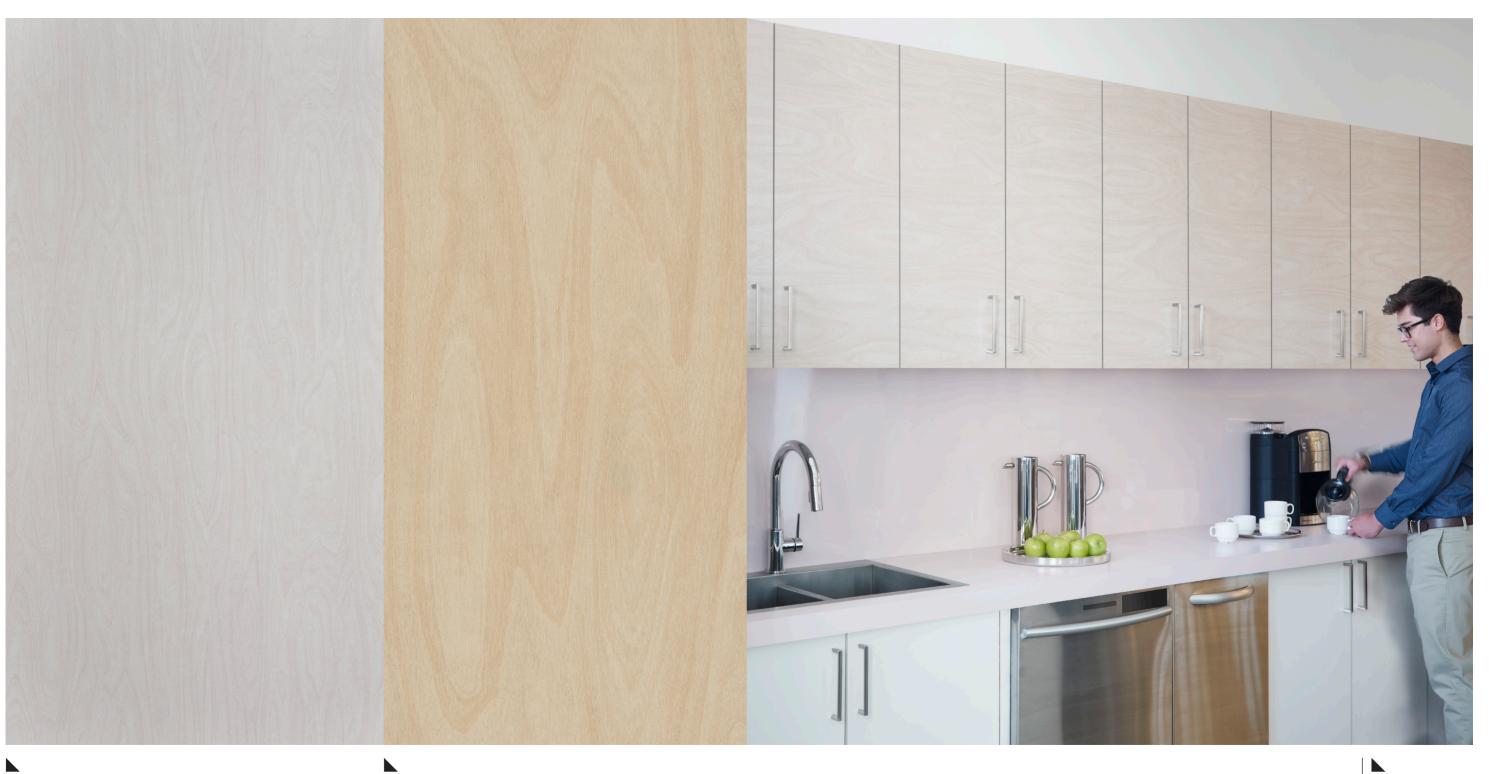

In this scene: 8804 Blackened Fiberwood Cross 8994 Paint Scrape Steel

8805 Java Fiberwood Cross

PURIFIED FUTURE

Purified Future consists of mainly whites and neutral colour tones, which exudes a sense of refined elegance.

Highlight: While laminates are inherently flexible, Kerfing gives laminates an increase in material flexibility, allowing it to make curves of varying radiuses through the spacing of the laser-cut perforations. This allows the laminate to create fine, undulating surfaces to form a flowy shape that mimic the softness of curtains, while still retaining the physical properties of laminates.

This design concept would be suitable for lounge areas in shopping malls, offices and hospitals.

| (1) | 0932  | Antique White                       |
|-----|-------|-------------------------------------|
| (2) | D8032 | Vertical Corrugated Matte Aluminium |
| (3) | D8206 | Gloss Magnetic Whiteboard           |
| (4) | 7157  | Cosmic Dawn                         |
| (5) | 3200  | Ultra White                         |
| (6) | 9313  | ImagiGrid                           |
| (7) | C7223 | New White                           |
| (8) | 3460  | Calacatta Marble                    |