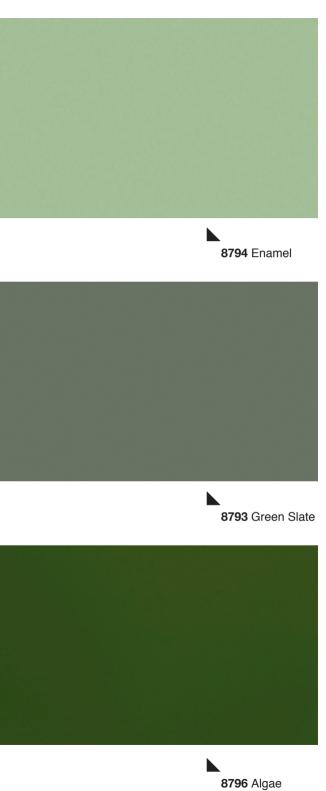

9229 Dark Sky Birchply

6321 Oxidized Maple

In this scene: 6321 Oxidized Maple

8914 Weathered Fiberwood

8916 Blackened Fiberwood

In this scene: 8916 Blackened Fiberwood 8794 Enamel

8915 Walnut Fiberwood

8804 Blackened Fiberwood Cross

This design concept would be suitable for retail outlets, public spaces, hospitals and schools.

| (1)  | 8910 | Raw Birchply          |
|------|------|-----------------------|
| (2)  | 8846 | Oiled Legno           |
| (3)  | 5478 | Sand Oak              |
| (4)  | 1871 | Monaco                |
| (5)  | 0231 | Peaceful Blue         |
| (6)  | 8821 | Just Blue             |
| (7)  | 8904 | Silvered Timberworks  |
| (8)  | 8812 | Tinted Paper Terrazzo |
| (9)  | 1194 | Iris                  |
| (10) | 7433 | Aqua Marina           |
| (11) | 7879 | Dusty Jade            |
| (12) | 8794 | Enamel                |