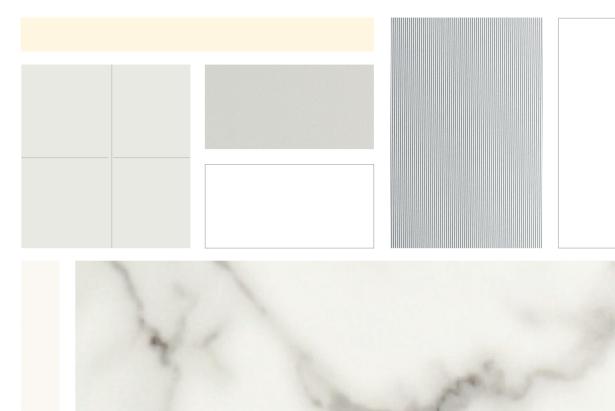

This design concept would be suitable for lounge areas in shopping malls, offices and hospitals.

| (1) | 0932  | Antique White                       |
|-----|-------|-------------------------------------|
| (2) | D8032 | Vertical Corrugated Matte Aluminium |
| (3) | D8206 | Gloss Magnetic Whiteboard           |
| (4) | 7157  | Cosmic Dawn                         |
| (5) | 3200  | Ultra White                         |
| (6) | 9313  | ImagiGrid                           |
| (7) | C7223 | New White                           |
| (8) | 3460  | Calacatta Marble                    |