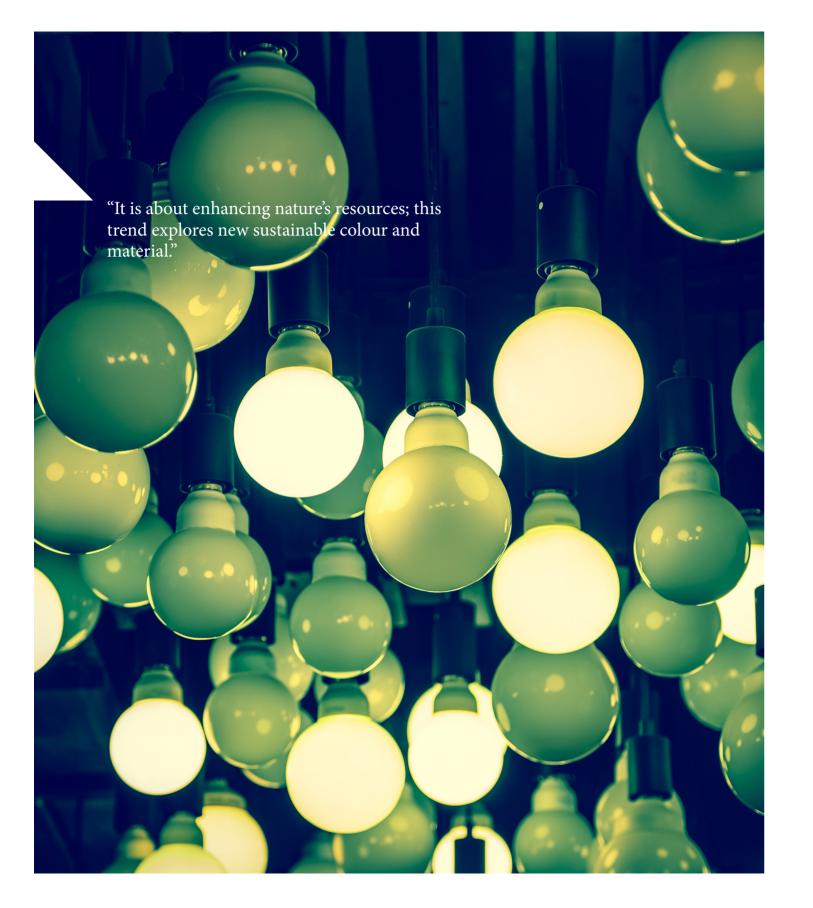

8996 Paint Scrape Black

"With future generations and resources in mind, man and nature collaborate to scientifically enhance and refine natural resources by harnessing new sustainable materials, colour and energy with an entirely new path." "Material inspiration comes from inhere colour derived from natural materials."

"Designers manipulate desirable qualities of both natural and synthetic materials to create never before seen smart bio-composites. A waste-less attitude is developing and new technology is used to re-evaluate what we throw away."