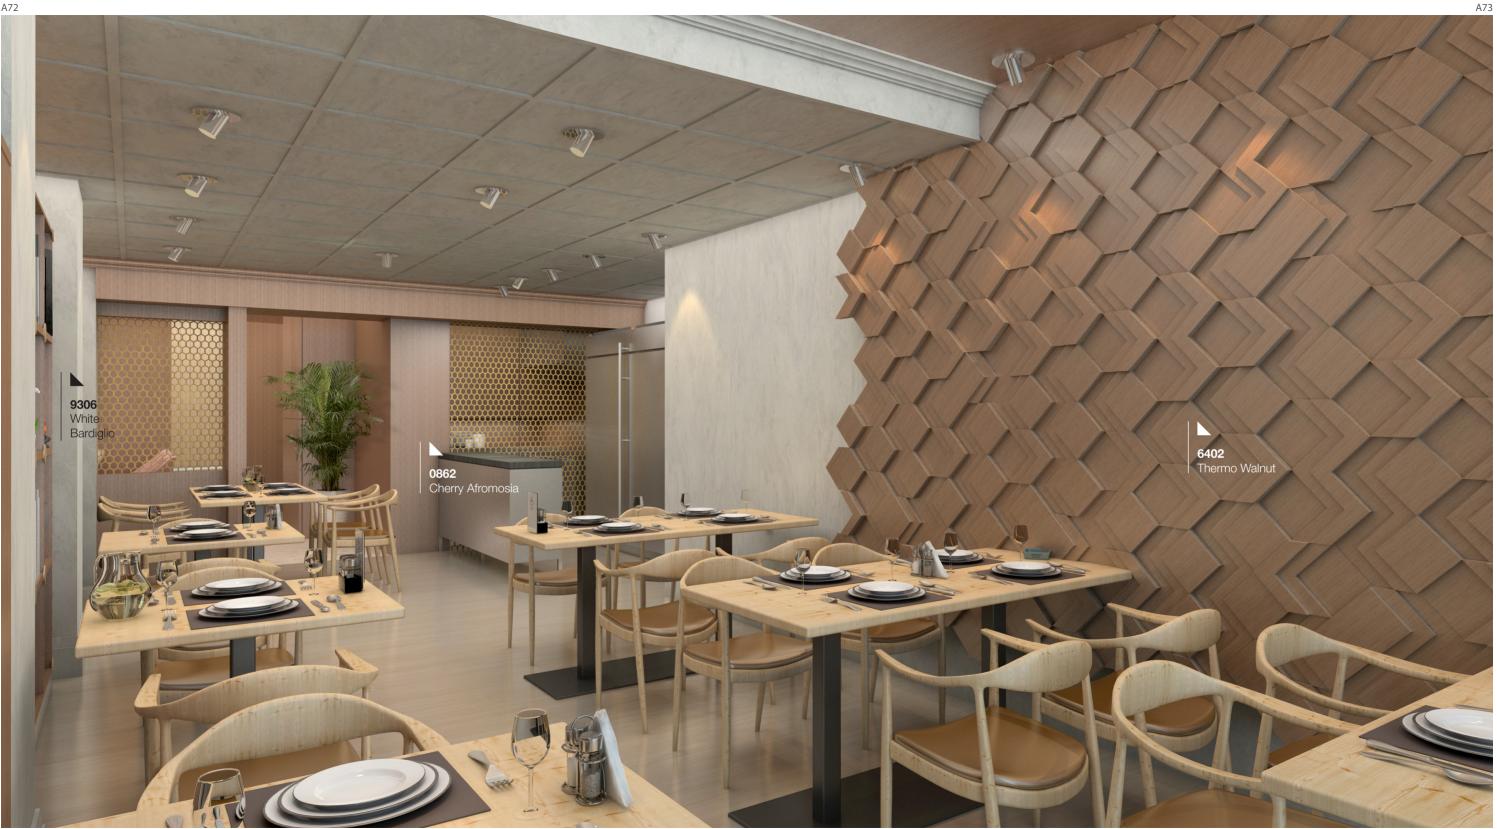

is an escape from city life. A back to basic interpretation.

CULTURAL EASE

Cultural Ease uses warm, earthy tones to create a humble and stress-free environment.

**Highlight:** The stacking of pre-cut pieces of laminate onto a full sheet allows it to be used like a tile, making the fabrication of a feature wall as easy and seamless as piecing up a jigsaw puzzle.

This design concept would be suitable for hotels, private clubs and restaurants.

| (1)  | 6402  | Thermo Walnut            |
|------|-------|--------------------------|
| (2)  | D2126 | Bronze Brushed Aluminium |
| (3)  | 8799  | Natural Ash Cross        |
| (4)  | 7929  | Oyster Grey              |
| (5)  | 5489  | Espresso Pear            |
| (6)  | 5342  | Earth                    |
| (7)  | 0862  | Cherry Afromosia         |
| (8)  | 2022  | Tenere                   |
| (9)  | 6445  | Greige Textile           |
| (10) | 9306  | White Bardiglio          |
| (11) | 0927  | Folkstone                |
| (12) | 9311  | Silver Oak Herringbone   |
| (13) | 3505  | Storm Solidz             |
|      |       |                          |