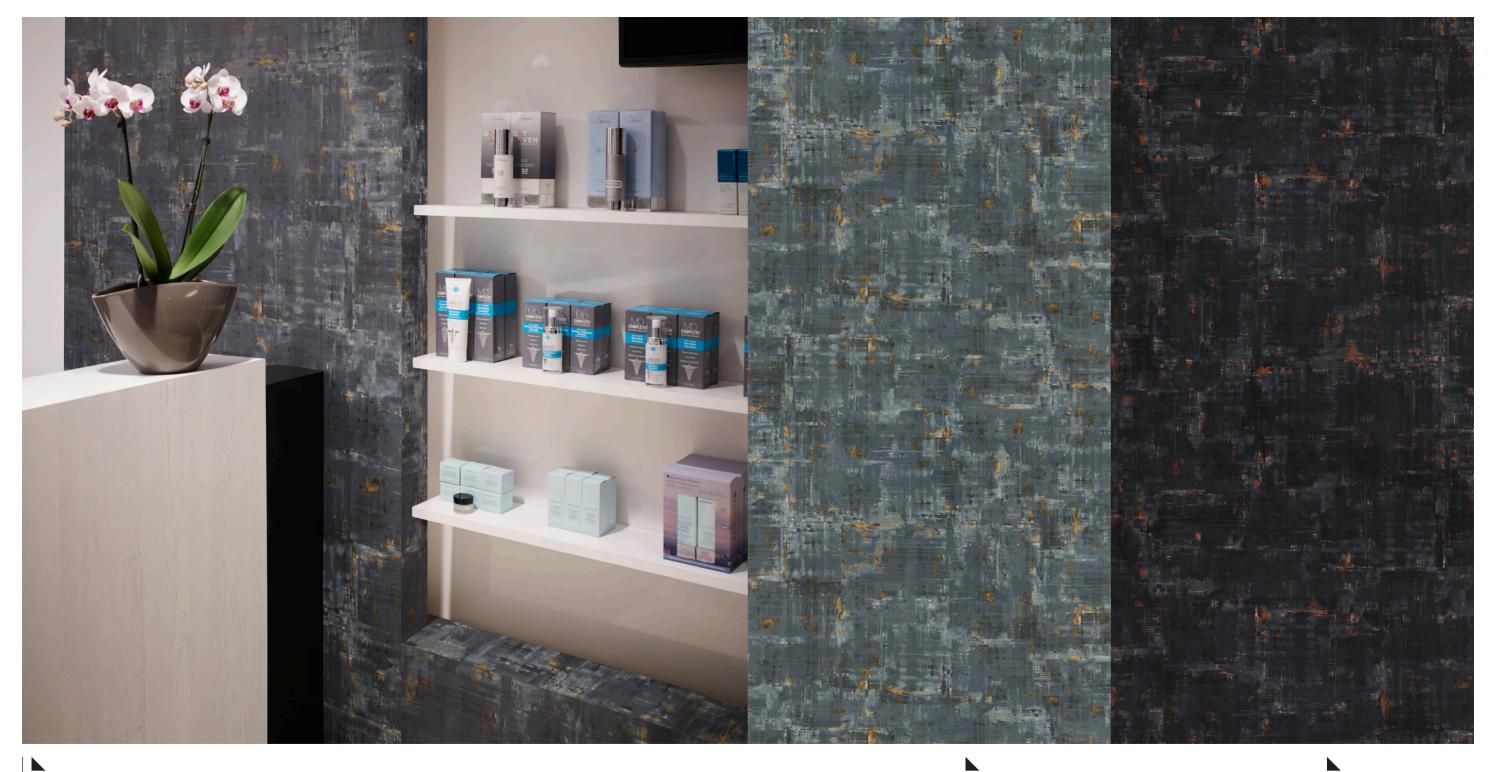

is a decent and artistic delivery of east meets west.

REFINED CLASSIC

REFINED CLASSIC

## Refined Classic is the perfect combination of western and eastern influence, where we combine the usage of warm metallics against earthy neutrals.

## Highlight:

Coffee Wall – the cutting of pre-determined crease lines allow the laminate surface to form intriguing folds when squeezed together, creating a landscape of controlled hills and ridges. Seat Backs – Cutting away the top surface of the laminate after bonding to a substrate reveals the original colour of the substrate to create contrast. With this technique, it is possible to create simple groove lines or more complex CNC-milling of patterns to suit the environment.

This design concept would be suitable for cafes, public areas and hotels.

| (1) | 1097  | Citadel                      |
|-----|-------|------------------------------|
| (2) | D8021 | Light Hammer Copper Antiqued |
| (3) | D2802 | Dimpled Goldtone             |
| (4) | 8793  | Green Slate                  |
| (5) | 6409  | Artisan Beamwood             |
| (6) | 7966  | New Burgundy                 |
| (7) | 9302  | Fantasy Marble               |
| (8) | 9310  | White Marble Herringbone     |
| (9) | 3007  | Pale Olive                   |
|     |       |                              |