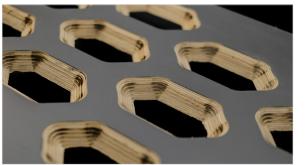

Highlight: While laminates are inherently flexible, Kerfing gives laminates an increase in material flexibility, allowing it to make curves of varying radiuses through the spacing of the laser-cut perforations. This allows the laminate to create fine, undulating surfaces to form a flowy shape that mimic the softness of curtains, while still retaining the physical properties of laminates.