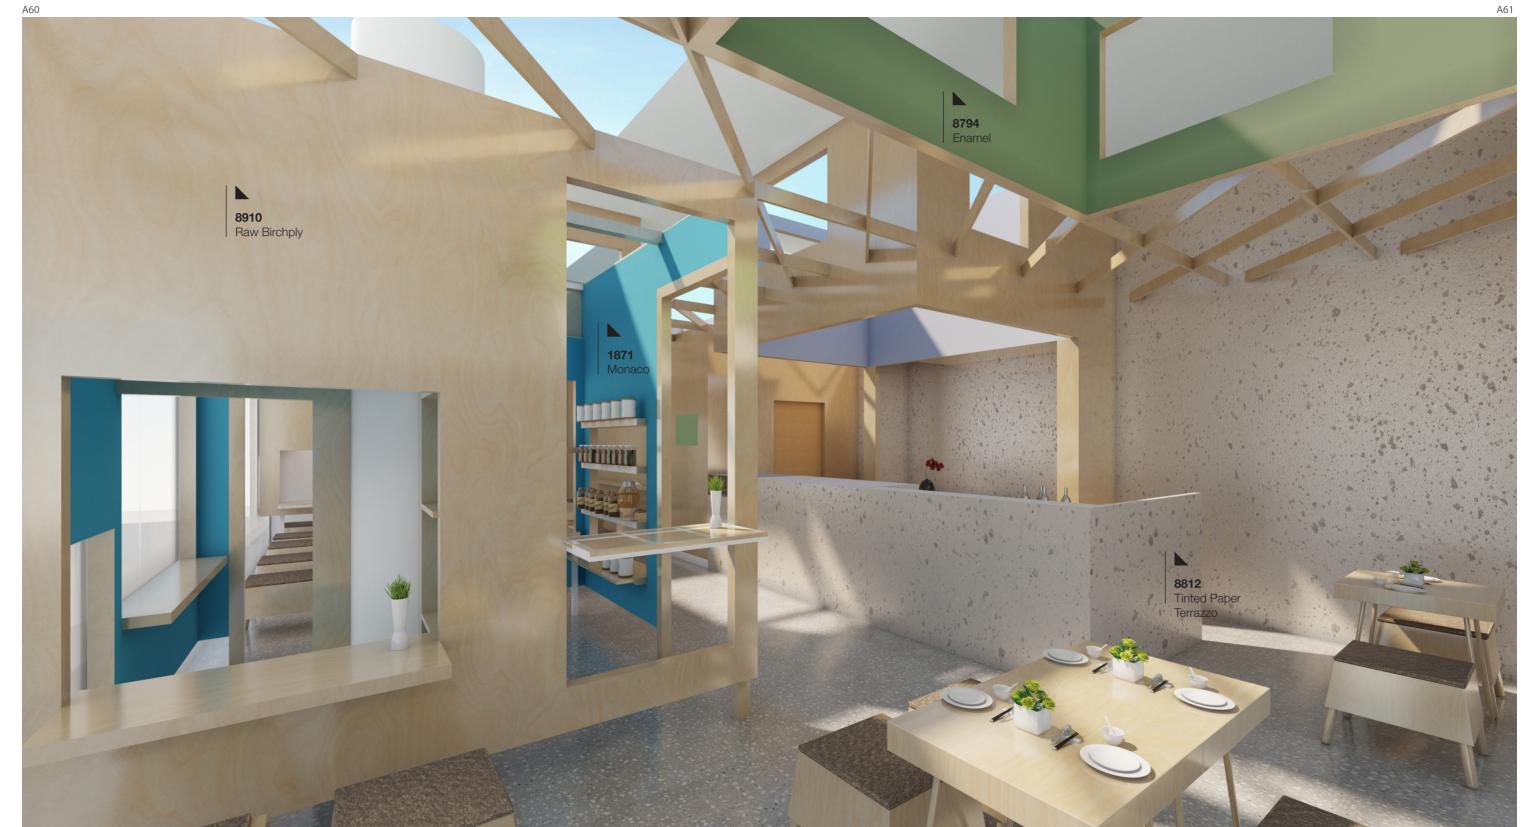

is a banquet of green and healthy elements amongst everyday life.

NATURE CELEBRATION

Nature Celebration is an earthy style with light-mid tone wood grains and healthy fresh tones.

**Highlight:** With sustainability now an everyday consideration, recycling must go further to address concerns surrounding the environment. This Terrazzo wall is made from scrap materials from Formica production papers.

This design concept would be suitable for retail outlets, public spaces, hospitals and schools.

| (1)  | 8910 | Raw Birchply          |
|------|------|-----------------------|
| (2)  | 8846 | Oiled Legno           |
| (3)  | 5478 | Sand Oak              |
| (4)  | 1871 | Monaco                |
| (5)  | 0231 | Peaceful Blue         |
| (6)  | 8821 | Just Blue             |
| (7)  | 8904 | Silvered Timberworks  |
| (8)  | 8812 | Tinted Paper Terrazzo |
| (9)  | 1194 | Iris                  |
| (10) | 7433 | Aqua Marina           |
| (11) | 7879 | Dusty Jade            |
| (12) | 8794 | Enamel                |