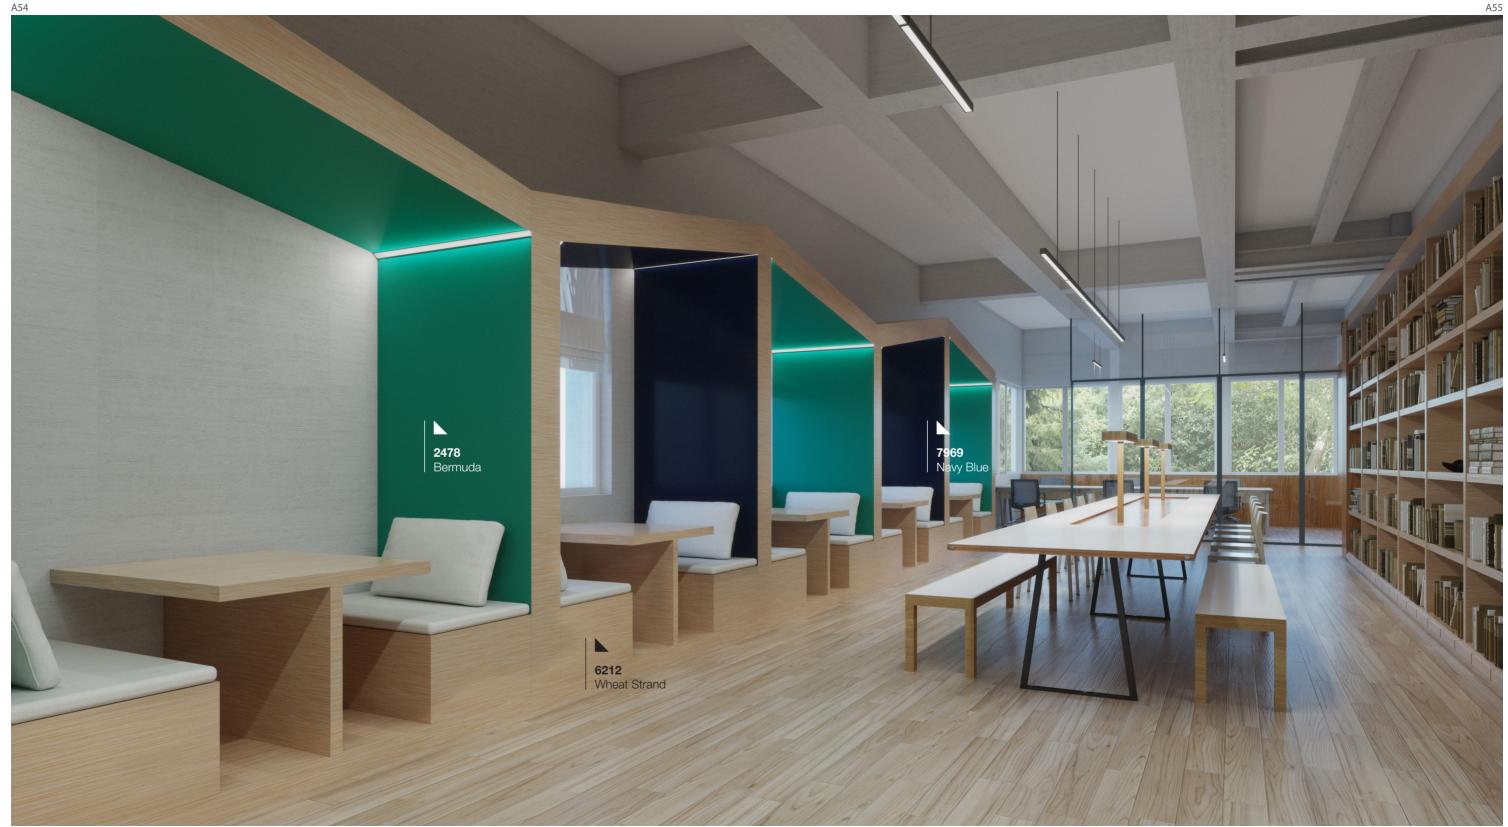

EXPRESSION

Expression consists of a play of vivid colours, bold designs and coloured lights. It is about creating art without limitations.

This design concept would be suitable for boutique hotels, schools, offices and restaurants.

| (1)  | 7969 | Navy Blue             |
|------|------|-----------------------|
| (2)  | 7759 | Select Cherry         |
| (3)  | 3210 | Levante               |
| (4)  | 0804 | Sensation             |
| (5)  | 6212 | Wheat Strand          |
| (6)  | 1150 | Vosges Pear New       |
| (7)  | 7026 | Boysenberry           |
| (8)  | 8994 | Paint Scrape Steel    |
| (9)  | 9229 | Dark Sky Birchply     |
| (10) | 9228 | <b>Green Birchply</b> |
| (11) | 2478 | Bermuda               |
|      |      |                       |