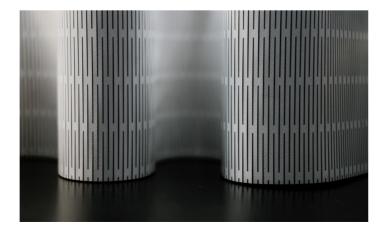

Highlight: While laminates are inherently flexible, Kerfing gives laminates an increase in material flexibility, allowing it to make curves of varying radiuses through the spacing of the laser-cut perforations. This allows the laminate to create fine, undulating surfaces to form a flowy shape that mimic the softness of curtains, while still retaining the physical properties of laminates.

This design concept would be suitable for lounge areas in shopping malls, offices and hospitals.

| (1) | 0932  | Antique White                       |
|-----|-------|-------------------------------------|
| (2) | D8032 | Vertical Corrugated Matte Aluminium |
| (3) | D8206 | Gloss Magnetic Whiteboard           |
| (4) | 7157  | Cosmic Dawn                         |
| (5) | 3200  | Ultra White                         |
| (6) | 9313  | ImagiGrid                           |
| (7) | C7223 | New White                           |
| (8) | 3460  | Calacatta Marble                    |