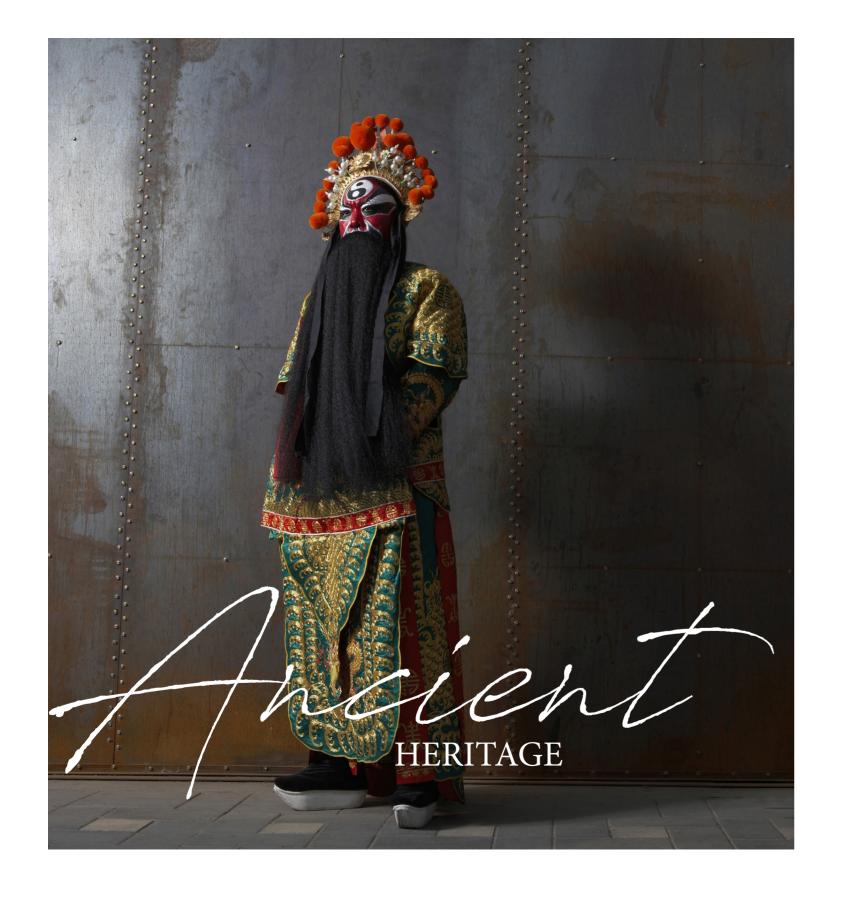

ANCIENT HERITAGE

In Ancient Heritage, we can see the usage of close colour tones with different materials.

**Highlight:** Mounted onto a substrate before perforating to shapes, we have freed laminates from the constraints of being merely a covering. By CNC-milling of patterns, you can create bespoke screens to divide space into separate distinct areas.

This design concept would be suitable for resorts, hotels and restaurants.

| (1) | D2113       | Copper Maple Leaves       |
|-----|-------------|---------------------------|
| (2) | 8996        | Paint Scrape Black        |
| (3) | D6483       | Craft Bronzetone          |
| (4) | 8802        | Weathered Fiberwood Cross |
| (5) | <b>8917</b> | Java Fiberwood            |
| (6) | 5997        | Silent Walnut             |
| (7) | 7672        | Pale Maple                |
| (8) | 9307        | Silver Shalestone         |
| (9) | 8914        | Weathered Fiberwood       |
|     |             |                           |