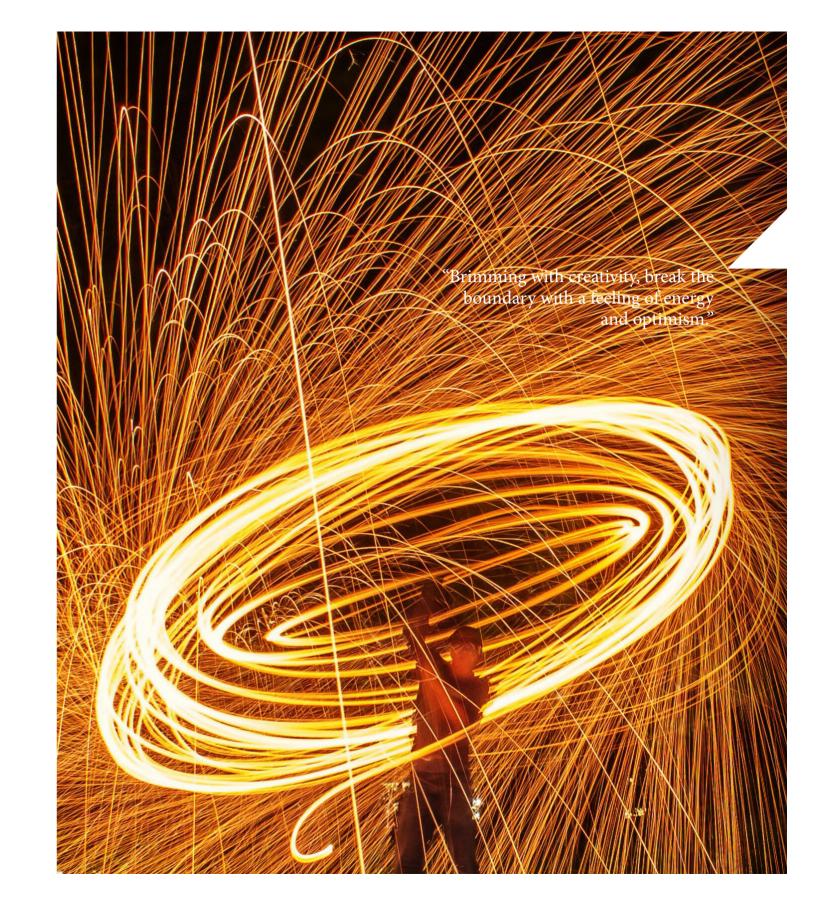

ANCIENT HERITAGE

In Ancient Heritage, we can see the usage of close colour tones with different materials.

**Highlight:** Mounted onto a substrate before perforating to shapes, we have freed laminates from the constraints of being merely a covering. By CNC-milling of patterns, you can create bespoke screens to divide space into separate distinct areas.

This design concept would be suitable for resorts, hotels and restaurants.

| (1) | D2113       | Copper Maple Leaves       |
|-----|-------------|---------------------------|
| (2) | 8996        | Paint Scrape Black        |
| (3) | D6483       | Craft Bronzetone          |
| (4) | 8802        | Weathered Fiberwood Cross |
| (5) | <b>8917</b> | Java Fiberwood            |
| (6) | 5997        | Silent Walnut             |
| (7) | 7672        | Pale Maple                |
| (8) | 9307        | Silver Shalestone         |
| (9) | 8914        | Weathered Fiberwood       |
|     |             |                           |