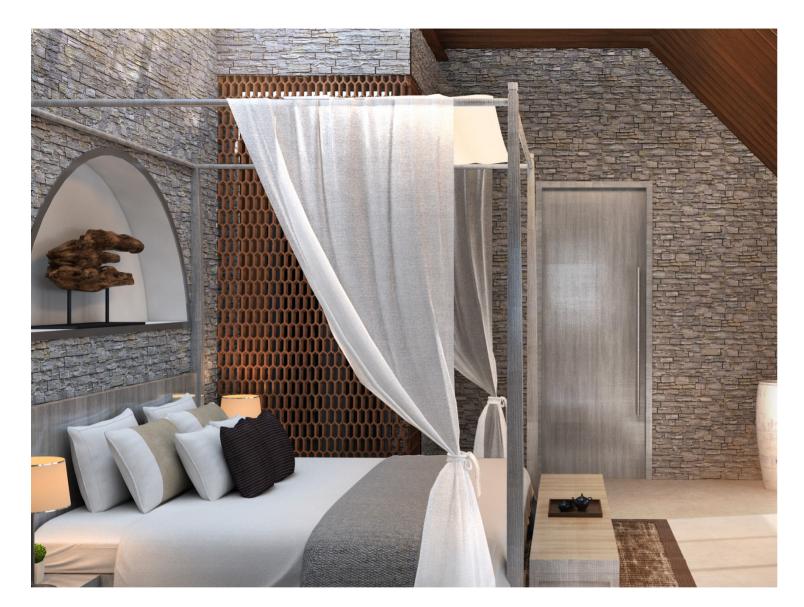

ANCIENT HERITAGE

In Ancient Heritage, we can see the usage of close colour tones with different materials.

**Highlight:** Mounted onto a substrate before perforating to shapes, we have freed laminates from the constraints of being merely a covering. By CNC-milling of patterns, you can create bespoke screens to divide space into separate distinct areas.

This design concept would be suitable for resorts, hotels and restaurants.

| (1) | D2113       | Copper Maple Leaves       |
|-----|-------------|---------------------------|
| (2) | 8996        | Paint Scrape Black        |
| (3) | D6483       | Craft Bronzetone          |
| (4) | 8802        | Weathered Fiberwood Cross |
| (5) | <b>8917</b> | Java Fiberwood            |
| (6) | 5997        | Silent Walnut             |
| (7) | 7672        | Pale Maple                |
| (8) | 9307        | Silver Shalestone         |
| (9) | 8914        | Weathered Fiberwood       |
|     |             |                           |