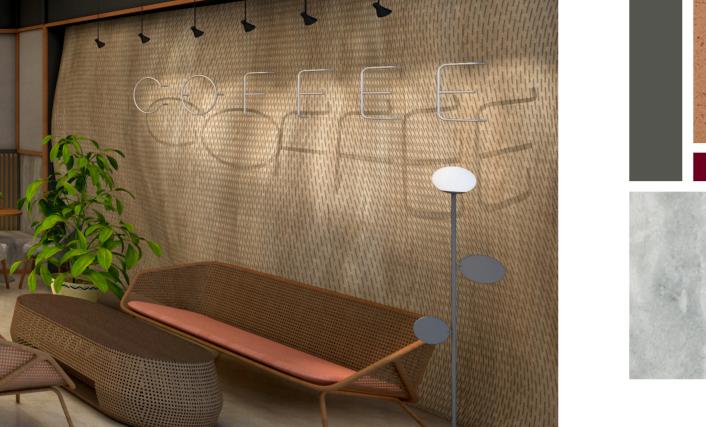

Highlight: While laminates are inherently flexible, Kerfing gives laminates an increase in material flexibility, allowing it to make curves of varying radiuses through the spacing of the laser-cut perforations. This allows the laminate to create fine, undulating surfaces to form a flowy shape that mimic the softness of curtains, while still retaining the physical properties of laminates.

This design concept would be suitable for lounge areas in shopping malls, offices and hospitals.

| (1) | 0932  | Antique White                       |
|-----|-------|-------------------------------------|
| (2) | D8032 | Vertical Corrugated Matte Aluminium |
| (3) | D8206 | Gloss Magnetic Whiteboard           |
| (4) | 7157  | Cosmic Dawn                         |
| (5) | 3200  | Ultra White                         |
| (6) | 9313  | ImagiGrid                           |
| (7) | C7223 | New White                           |
| (8) | 3460  | Calacatta Marble                    |