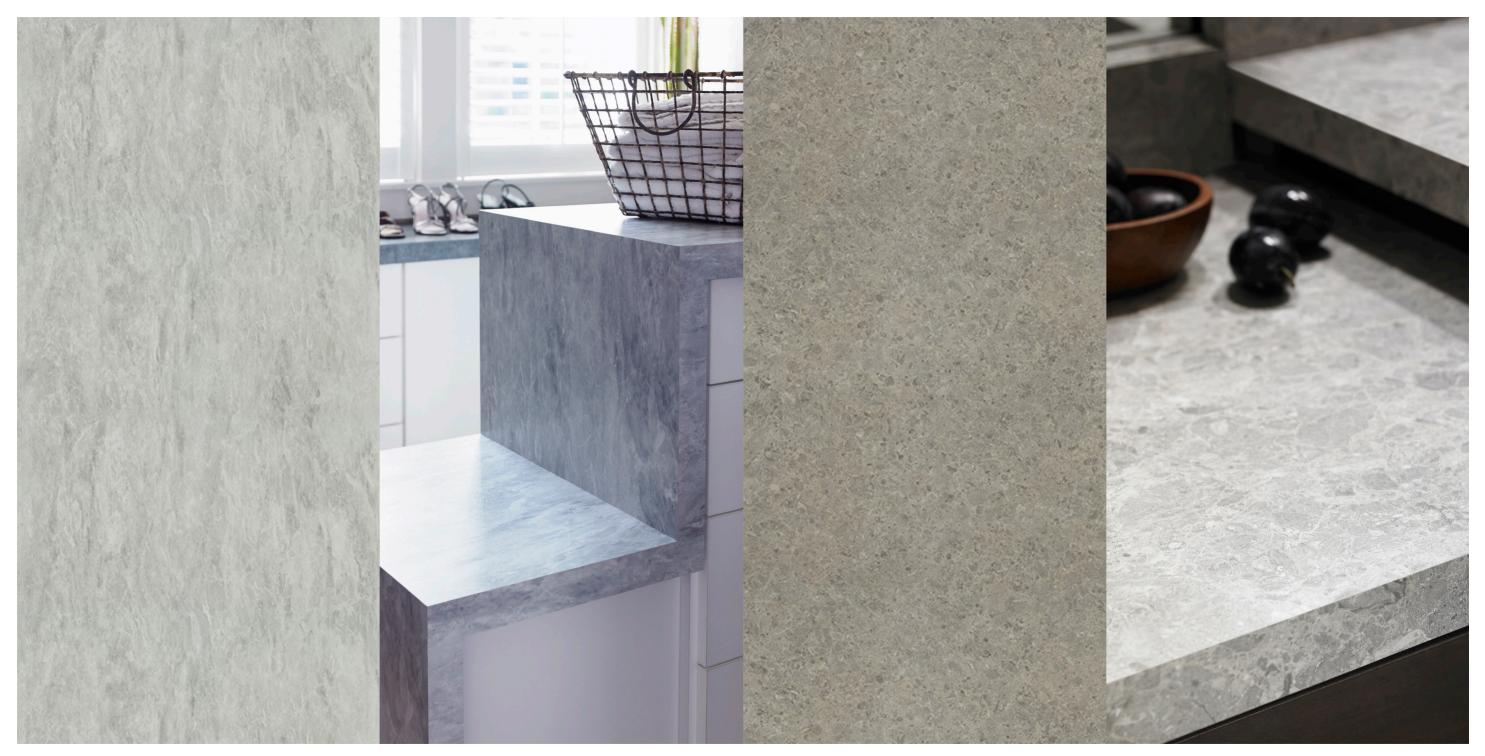

| (1) | 9397  | Bamboo Striped            |
|-----|-------|---------------------------|
| (2) | 9306  | White Bardiglio           |
| (3) | 8830  | Elemental Concrete        |
| (4) | 8804  | Blackened Fiberwood Cross |
| (5) | 9222  | Grayed Maple              |
| (6) | D8023 | Aluminium Crush           |
| (7) | 9271  | Reclaimed Denim Fiber     |

This design concept would be suitable for hotels, private clubs and restaurants.

| (1)  | 6402  | Thermo Walnut            |
|------|-------|--------------------------|
| (2)  | D2126 | Bronze Brushed Aluminium |
| (3)  | 8799  | Natural Ash Cross        |
| (4)  | 7929  | Oyster Grey              |
| (5)  | 5489  | Espresso Pear            |
| (6)  | 5342  | Earth                    |
| (7)  | 0862  | Cherry Afromosia         |
| (8)  | 2022  | Tenere                   |
| (9)  | 6445  | Greige Textile           |
| (10) | 9306  | White Bardiglio          |
| (11) | 0927  | Folkstone                |
| (12) | 9311  | Silver Oak Herringbone   |
| (13) | 3505  | Storm Solidz             |
|      |       |                          |