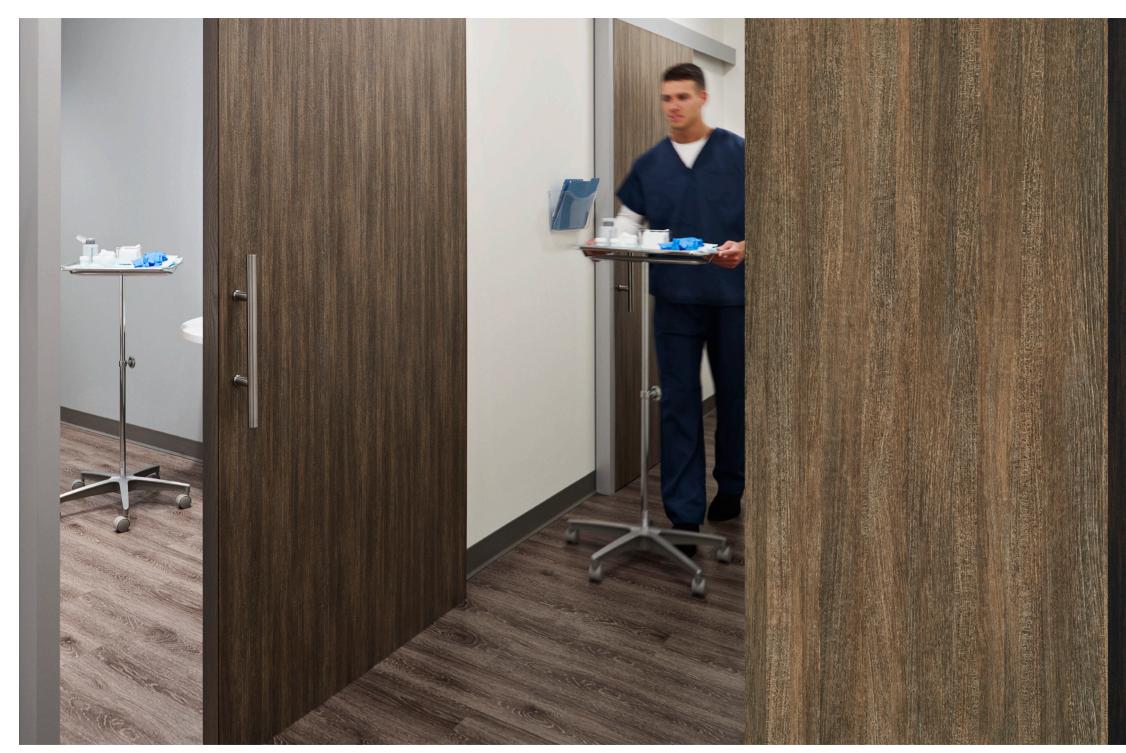

is an escape from city life. A back to basic interpretation.

CULTURAL EASE

Cultural Ease uses warm, earthy tones to create a humble and stress-free environment.

**Highlight:** The stacking of pre-cut pieces of laminate onto a full sheet allows it to be used like a tile, making the fabrication of a feature wall as easy and seamless as piecing up a jigsaw puzzle.

This design concept would be suitable for hotels, private clubs and restaurants.

| (1)  | 6402  | Thermo Walnut            |
|------|-------|--------------------------|
| (2)  | D2126 | Bronze Brushed Aluminium |
| (3)  | 8799  | Natural Ash Cross        |
| (4)  | 7929  | Oyster Grey              |
| (5)  | 5489  | Espresso Pear            |
| (6)  | 5342  | Earth                    |
| (7)  | 0862  | Cherry Afromosia         |
| (8)  | 2022  | Tenere                   |
| (9)  | 6445  | Greige Textile           |
| (10) | 9306  | White Bardiglio          |
| (11) | 0927  | Folkstone                |
| (12) | 9311  | Silver Oak Herringbone   |
| (13) | 3505  | Storm Solidz             |
|      |       |                          |