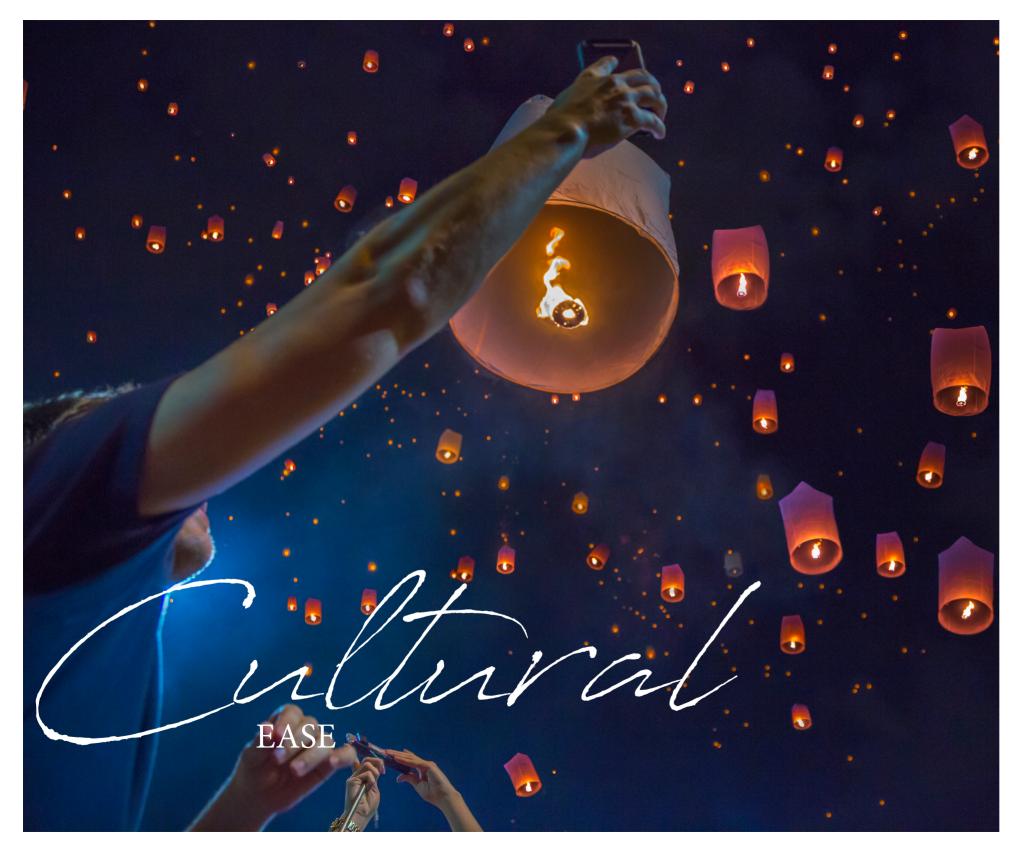

is an escape from city life. A back to basic interpretation.

CULTURAL EASE

Cultural Ease uses warm, earthy tones to create a humble and stress-free environment.

**Highlight:** The stacking of pre-cut pieces of laminate onto a full sheet allows it to be used like a tile, making the fabrication of a feature wall as easy and seamless as piecing up a jigsaw puzzle.