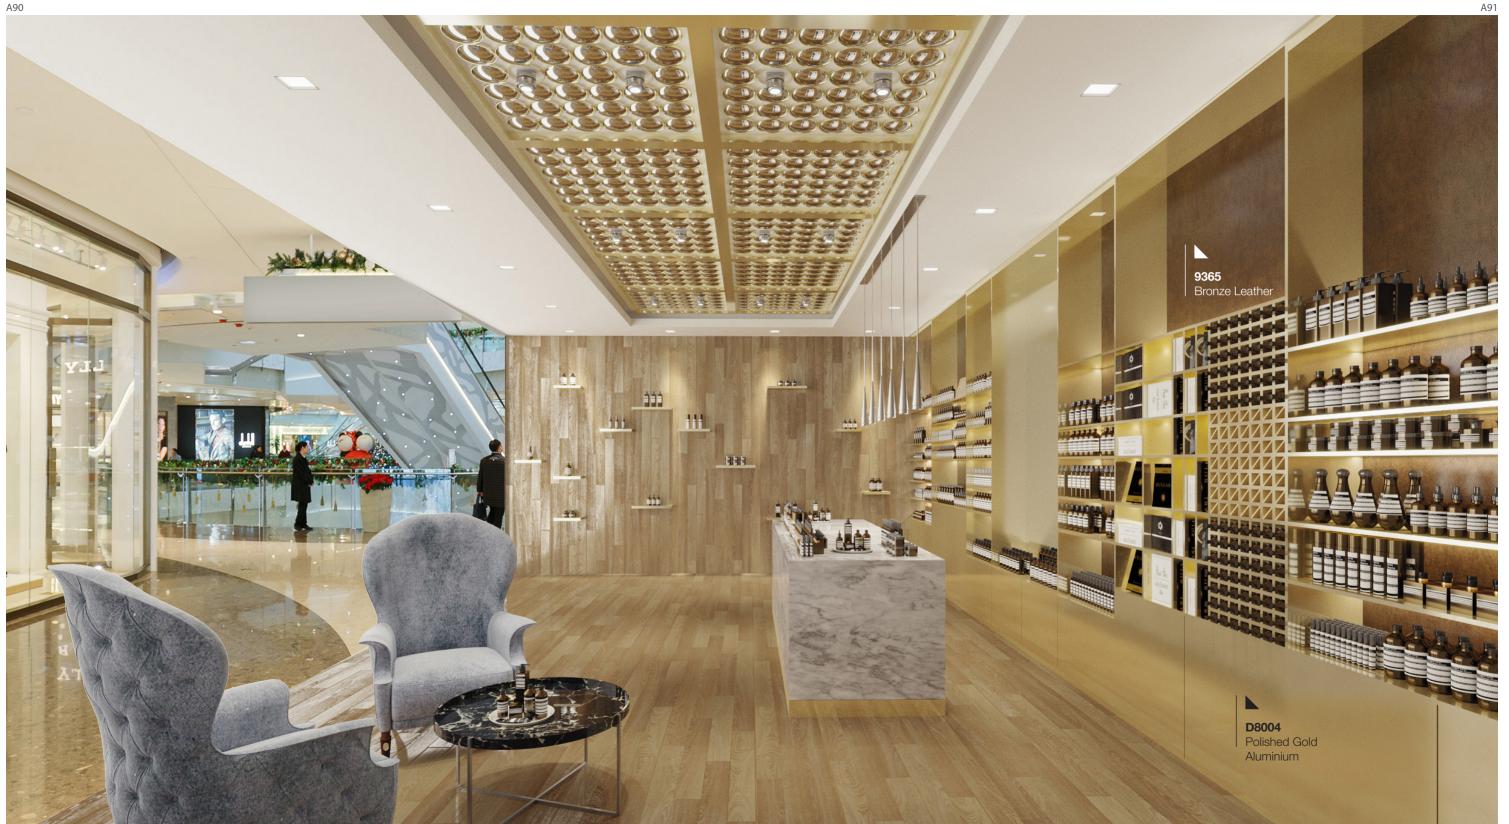

is an expression of luxurious interior with overwhelming decoration.

RICH GRATIFICATION

RICH GRATIFICATION

Rich Gratification is a reflection of an extravagant life, with the use of overwhelming decoration and materials.

This design concept would be suitable for high end boutiques, clubs, hotels and restaurants.

| (1) | 9365  | Bronze Leather          |
|-----|-------|-------------------------|
| (2) | 3457  | Breccia Paradiso        |
| (3) | 6903  | Cassis                  |
| (4) | 7897  | Spectrum Green          |
| (5) | D8004 | Polished Gold Aluminium |
| (6) | 9578  | Mali Wenge              |
| (7) | D8025 | Copper Crush            |
| (8) | D4899 | Bronze Mesh             |
|     |       |                         |