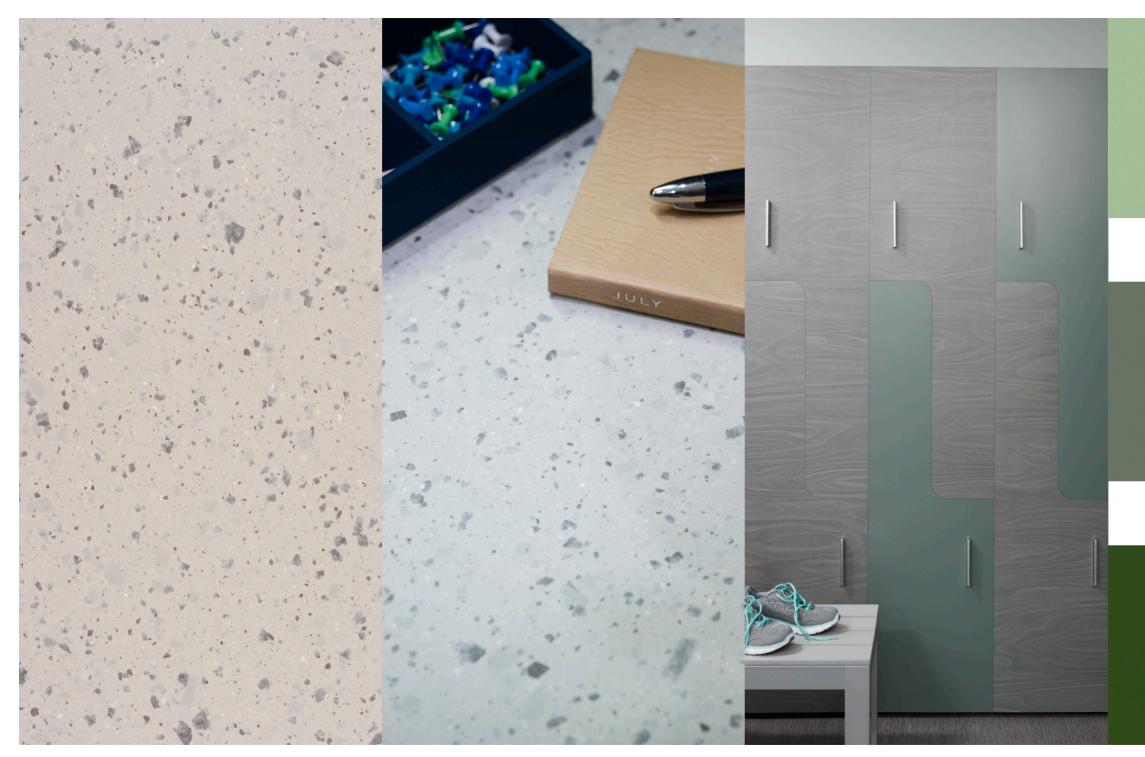

is a banquet of green and healthy elements amongst everyday life.

NATURE CELEBRATION

Nature Celebration is an earthy style with light-mid tone wood grains and healthy fresh tones.

**Highlight:** With sustainability now an everyday consideration, recycling must go further to address concerns surrounding the environment. This Terrazzo wall is made from scrap materials from Formica production papers.

This design concept would be suitable for retail outlets, public spaces, hospitals and schools.

| (1)  | 8910 | Raw Birchply          |
|------|------|-----------------------|
| (2)  | 8846 | Oiled Legno           |
| (3)  | 5478 | Sand Oak              |
| (4)  | 1871 | Monaco                |
| (5)  | 0231 | Peaceful Blue         |
| (6)  | 8821 | Just Blue             |
| (7)  | 8904 | Silvered Timberworks  |
| (8)  | 8812 | Tinted Paper Terrazzo |
| (9)  | 1194 | Iris                  |
| (10) | 7433 | Aqua Marina           |
| (11) | 7879 | Dusty Jade            |
| (12) | 8794 | Enamel                |