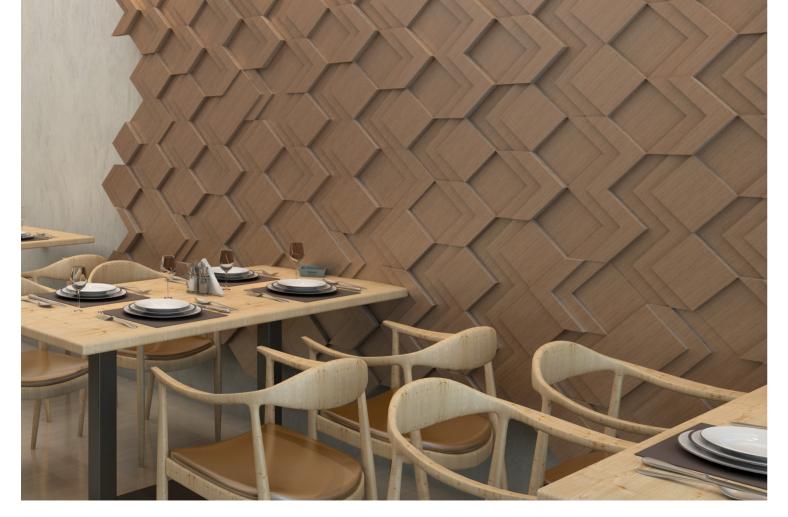

ANCIENT HERITAGE

In Ancient Heritage, we can see the usage of close colour tones with different materials.

**Highlight:** Mounted onto a substrate before perforating to shapes, we have freed laminates from the constraints of being merely a covering. By CNC-milling of patterns, you can create bespoke screens to divide space into separate distinct areas.

This design concept would be suitable for resorts, hotels and restaurants.

| (1) | D2113       | Copper Maple Leaves       |
|-----|-------------|---------------------------|
| (2) | 8996        | Paint Scrape Black        |
| (3) | D6483       | Craft Bronzetone          |
| (4) | 8802        | Weathered Fiberwood Cross |
| (5) | <b>8917</b> | Java Fiberwood            |
| (6) | 5997        | Silent Walnut             |
| (7) | 7672        | Pale Maple                |
| (8) | 9307        | Silver Shalestone         |
| (9) | 8914        | Weathered Fiberwood       |
|     |             |                           |