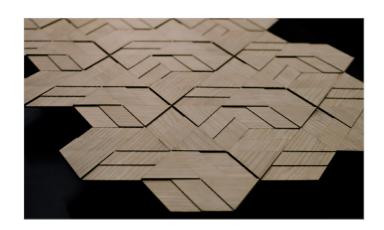

ANCIENT HERITAGE

In Ancient Heritage, we can see the usage of close colour tones with different materials.

**Highlight:** Mounted onto a substrate before perforating to shapes, we have freed laminates from the constraints of being merely a covering. By CNC-milling of patterns, you can create bespoke screens to divide space into separate distinct areas.

This design concept would be suitable for resorts, hotels and restaurants.

| (1) | D2113       | Copper Maple Leaves       |
|-----|-------------|---------------------------|
| (2) | 8996        | Paint Scrape Black        |
| (3) | D6483       | Craft Bronzetone          |
| (4) | 8802        | Weathered Fiberwood Cross |
| (5) | <b>8917</b> | Java Fiberwood            |
| (6) | 5997        | Silent Walnut             |
| (7) | 7672        | Pale Maple                |
| (8) | 9307        | Silver Shalestone         |
| (9) | 8914        | Weathered Fiberwood       |
|     |             |                           |