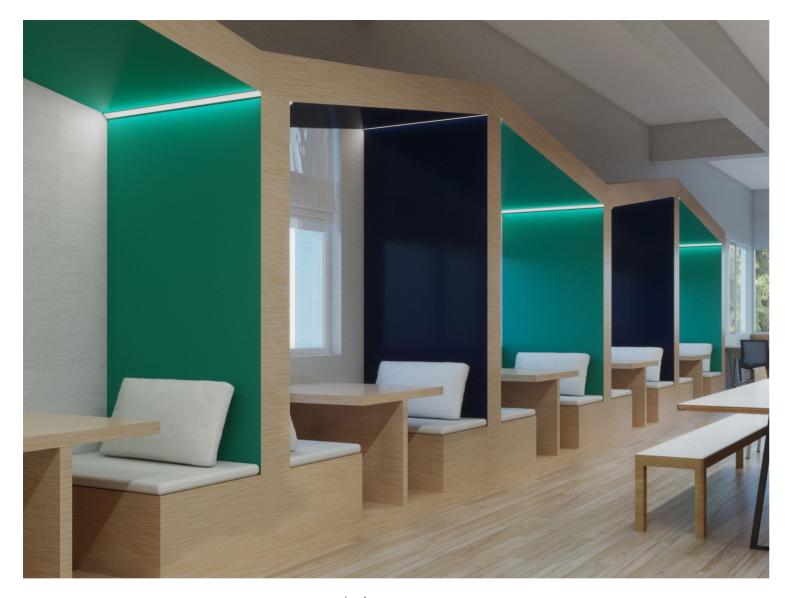

EXPRESSION

Expression consists of a play of vivid colours, bold designs and coloured lights. It is about creating art without limitations.

This design concept would be suitable for boutique hotels, schools, offices and restaurants.

| (1)  | 7969 | Navy Blue             |
|------|------|-----------------------|
| (2)  | 7759 | Select Cherry         |
| (3)  | 3210 | Levante               |
| (4)  | 0804 | Sensation             |
| (5)  | 6212 | Wheat Strand          |
| (6)  | 1150 | Vosges Pear New       |
| (7)  | 7026 | Boysenberry           |
| (8)  | 8994 | Paint Scrape Steel    |
| (9)  | 9229 | Dark Sky Birchply     |
| (10) | 9228 | <b>Green Birchply</b> |
| (11) | 2478 | Bermuda               |
|      |      |                       |