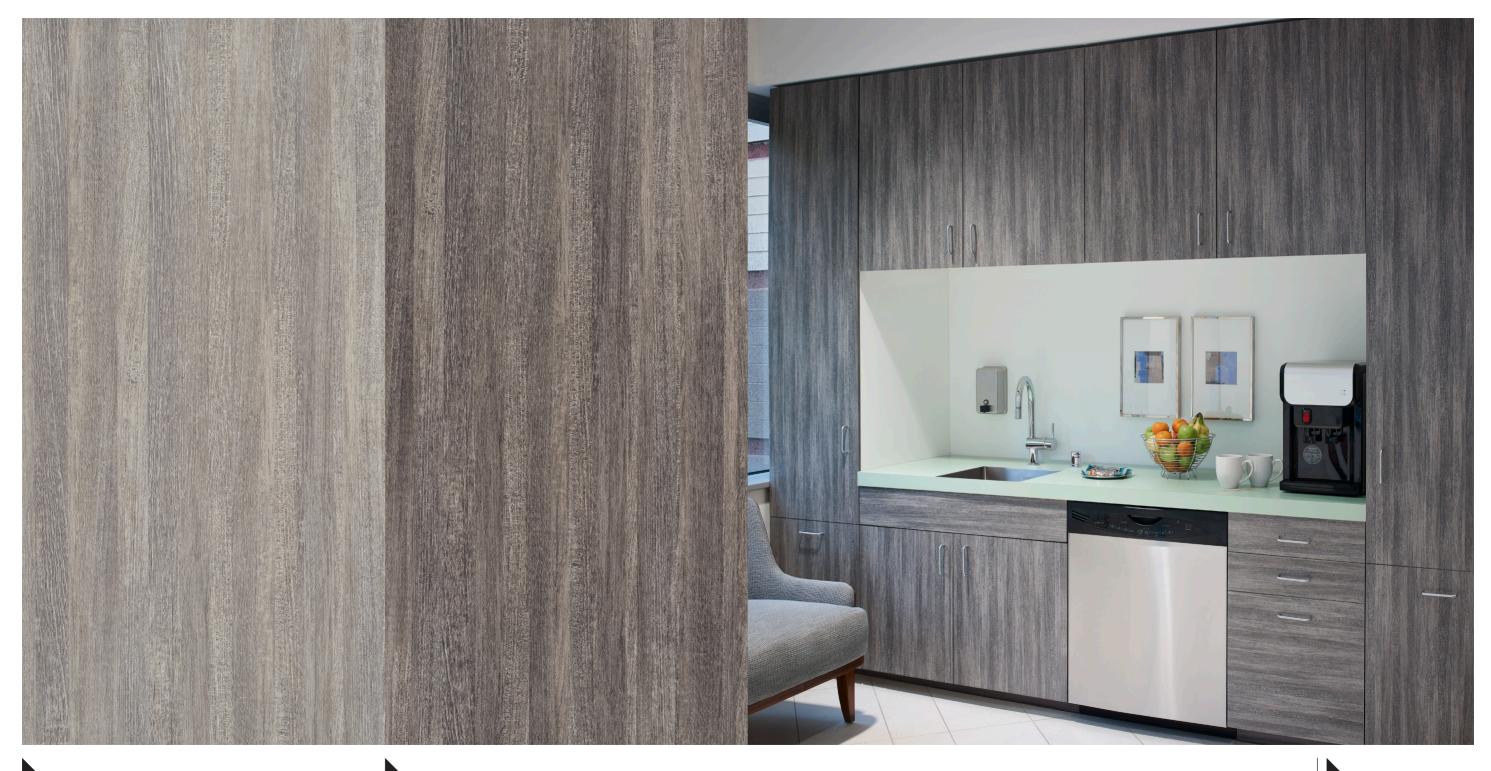

This design concept would be suitable for lounge areas in shopping malls, offices and hospitals.

| (1) | 0932  | Antique White                       |
|-----|-------|-------------------------------------|
| (2) | D8032 | Vertical Corrugated Matte Aluminium |
| (3) | D8206 | Gloss Magnetic Whiteboard           |
| (4) | 7157  | Cosmic Dawn                         |
| (5) | 3200  | Ultra White                         |
| (6) | 9313  | ImagiGrid                           |
| (7) | C7223 | New White                           |
| (8) | 3460  | Calacatta Marble                    |