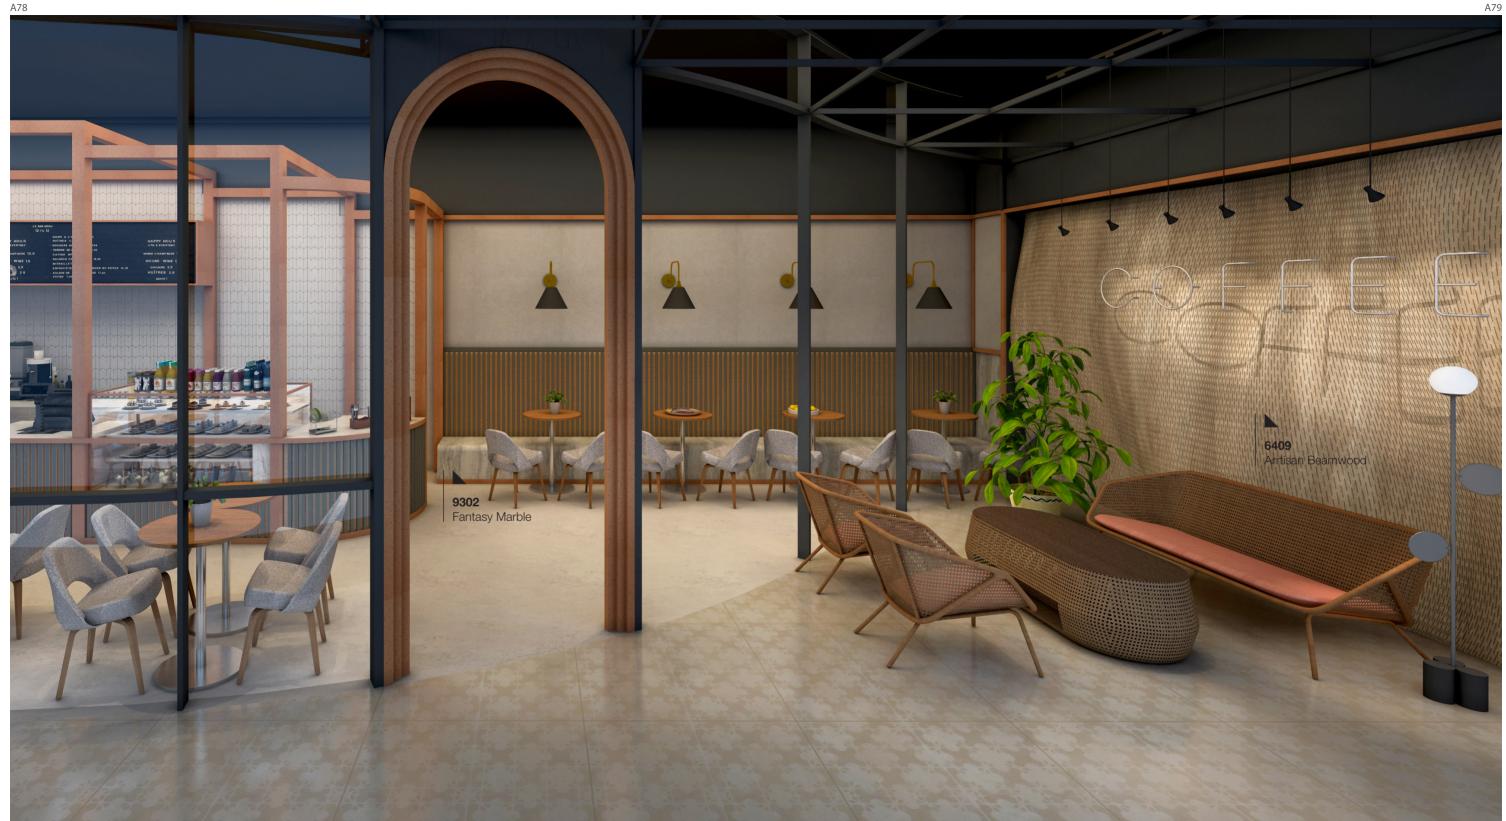

## Refined Classic is the perfect combination of western and eastern influence, where we combine the usage of warm metallics against earthy neutrals.

## Highlight:

Coffee Wall – the cutting of pre-determined crease lines allow the laminate surface to form intriguing folds when squeezed together, creating a landscape of controlled hills and ridges. Seat Backs – Cutting away the top surface of the laminate after bonding to a substrate reveals the original colour of the substrate to create contrast. With this technique, it is possible to create simple groove lines or more complex CNC-milling of patterns to suit the environment.

This design concept would be suitable for cafes, public areas and hotels.

| (1) | 1097  | Citadel                      |
|-----|-------|------------------------------|
| (2) | D8021 | Light Hammer Copper Antiqued |
| (3) | D2802 | Dimpled Goldtone             |
| (4) | 8793  | Green Slate                  |
| (5) | 6409  | Artisan Beamwood             |
| (6) | 7966  | New Burgundy                 |
| (7) | 9302  | Fantasy Marble               |
| (8) | 9310  | White Marble Herringbone     |
| (9) | 3007  | Pale Olive                   |
|     |       |                              |