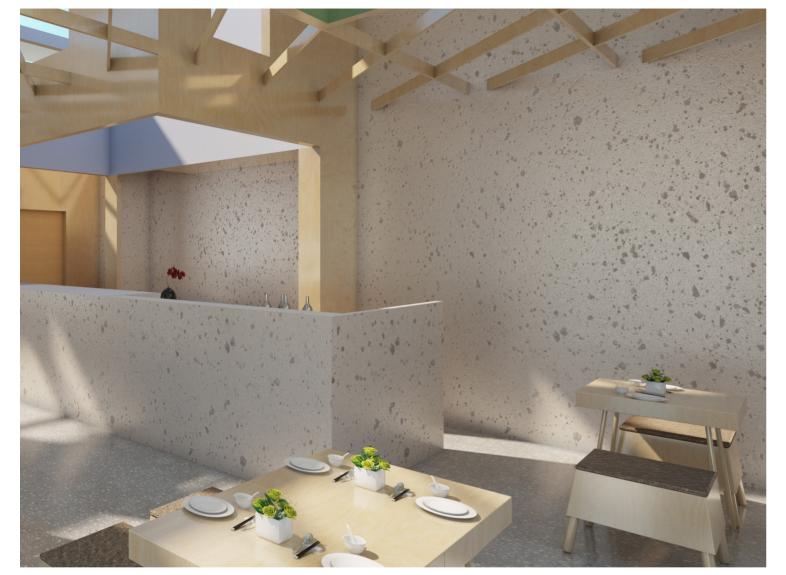

is a balance of efficiency and pleasure.

URBAN CONTEMPORARY

Clean lines and modern use of materials and colours give Urban Contemporary a welcoming and chic interior space.

This design concept would be suitable for restaurants, shopping malls and offices.

| (1) | 9397  | Bamboo Striped            |
|-----|-------|---------------------------|
| (2) | 9306  | White Bardiglio           |
| (3) | 8830  | Elemental Concrete        |
| (4) | 8804  | Blackened Fiberwood Cross |
| (5) | 9222  | Grayed Maple              |
| (6) | D8023 | Aluminium Crush           |
| (7) | 9271  | Reclaimed Denim Fiber     |