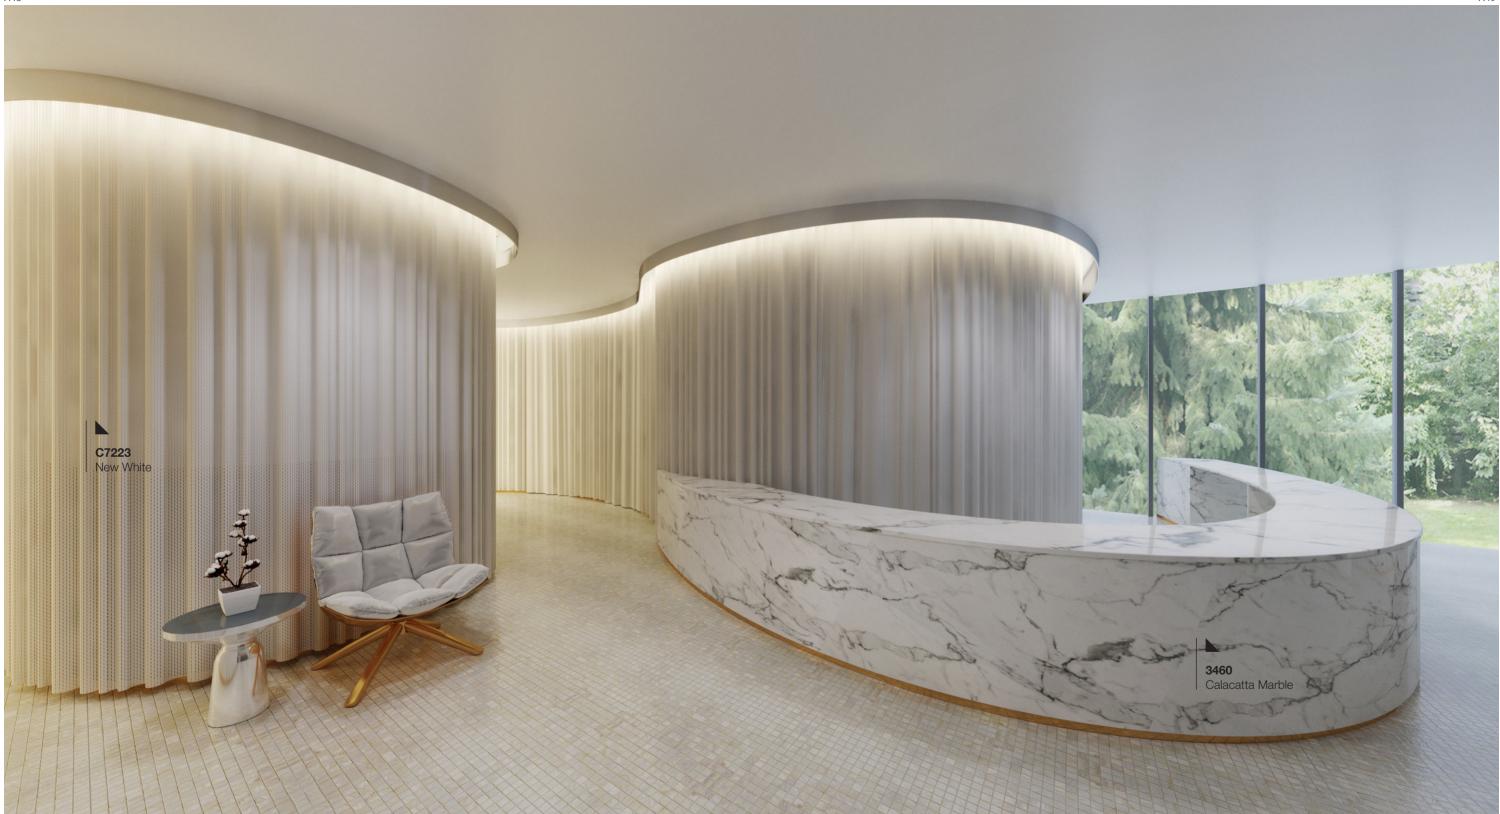

In this scene: 8804 Blackened Fiberwood Cross 8994 Paint Scrape Steel

8805 Java Fiberwood Cross

PURIFIED FUTURE

Purified Future consists of mainly whites and neutral colour tones, which exudes a sense of refined elegance.

Highlight: While laminates are inherently flexible, Kerfing gives laminates an increase in material flexibility, allowing it to make curves of varying radiuses through the spacing of the laser-cut perforations. This allows the laminate to create fine, undulating surfaces to form a flowy shape that mimic the softness of curtains, while still retaining the physical properties of laminates.

This design concept would be suitable for lounge areas in shopping malls, offices and hospitals.

| (1) | 0932  | Antique White                       |
|-----|-------|-------------------------------------|
| (2) | D8032 | Vertical Corrugated Matte Aluminium |
| (3) | D8206 | Gloss Magnetic Whiteboard           |
| (4) | 7157  | Cosmic Dawn                         |
| (5) | 3200  | Ultra White                         |
| (6) | 9313  | ImagiGrid                           |
| (7) | C7223 | New White                           |
| (8) | 3460  | Calacatta Marble                    |