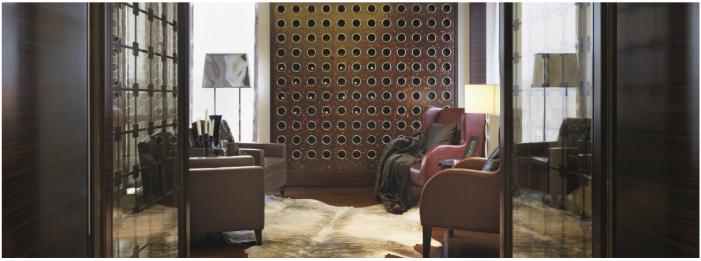

is an escape from city life. A back to basic interpretation.

CULTURAL EASE

Cultural Ease uses warm, earthy tones to create a humble and stress-free environment.

**Highlight:** The stacking of pre-cut pieces of laminate onto a full sheet allows it to be used like a tile, making the fabrication of a feature wall as easy and seamless as piecing up a jigsaw puzzle.

This design concept would be suitable for hotels, private clubs and restaurants.

| (1)  | 6402  | Thermo Walnut            |
|------|-------|--------------------------|
| (2)  | D2126 | Bronze Brushed Aluminium |
| (3)  | 8799  | Natural Ash Cross        |
| (4)  | 7929  | Oyster Grey              |
| (5)  | 5489  | Espresso Pear            |
| (6)  | 5342  | Earth                    |
| (7)  | 0862  | Cherry Afromosia         |
| (8)  | 2022  | Tenere                   |
| (9)  | 6445  | Greige Textile           |
| (10) | 9306  | White Bardiglio          |
| (11) | 0927  | Folkstone                |
| (12) | 9311  | Silver Oak Herringbone   |
| (13) | 3505  | Storm Solidz             |
|      |       |                          |