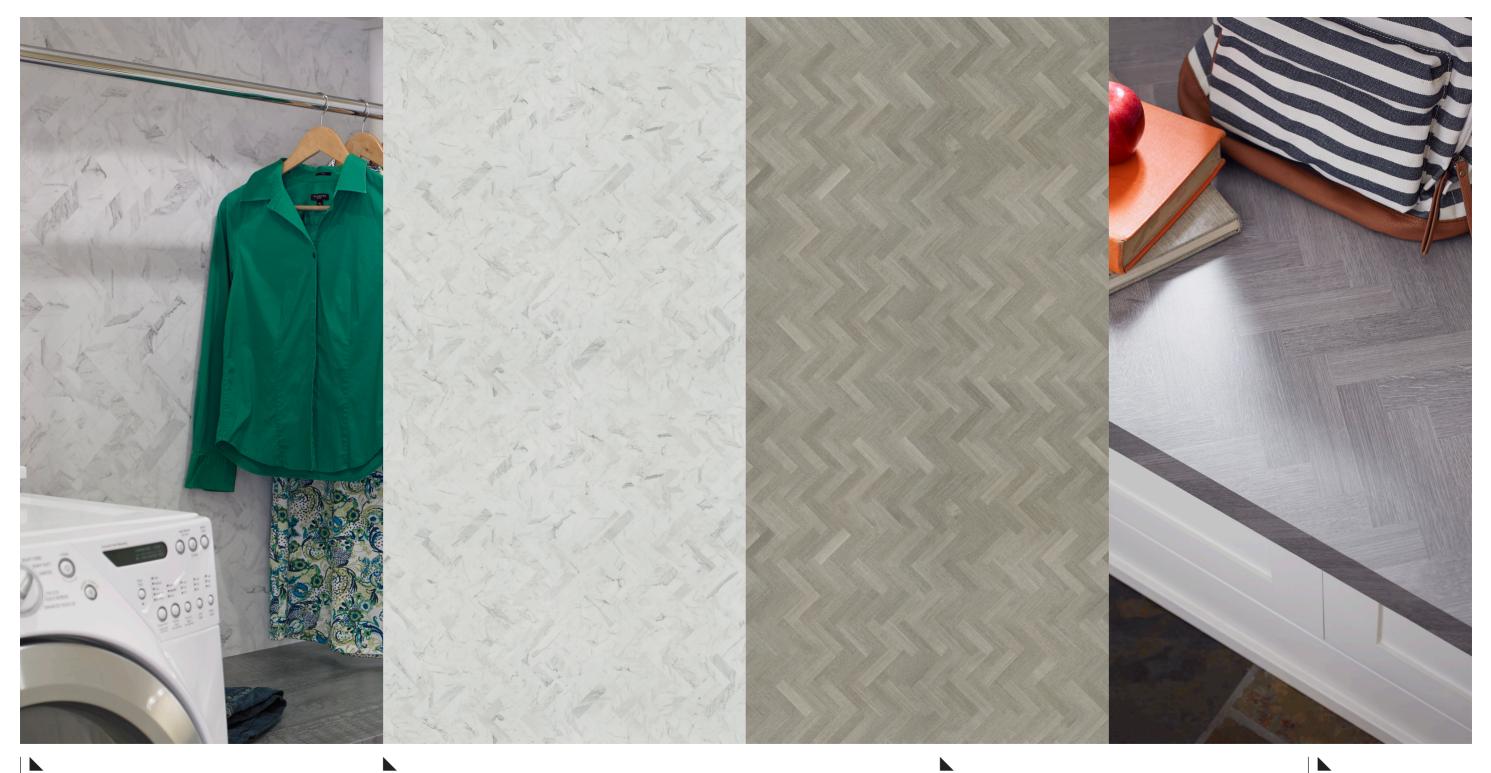

In this scene: 8804 Blackened Fiberwood Cross 8994 Paint Scrape Steel

8805 Java Fiberwood Cross

PURIFIED FUTURE

Purified Future consists of mainly whites and neutral colour tones, which exudes a sense of refined elegance.

Highlight: While laminates are inherently flexible, Kerfing gives laminates an increase in material flexibility, allowing it to make curves of varying radiuses through the spacing of the laser-cut perforations. This allows the laminate to create fine, undulating surfaces to form a flowy shape that mimic the softness of curtains, while still retaining the physical properties of laminates.

This design concept would be suitable for lounge areas in shopping malls, offices and hospitals.

| (1) | 0932  | Antique White                       |
|-----|-------|-------------------------------------|
| (2) | D8032 | Vertical Corrugated Matte Aluminium |
| (3) | D8206 | Gloss Magnetic Whiteboard           |
| (4) | 7157  | Cosmic Dawn                         |
| (5) | 3200  | Ultra White                         |
| (6) | 9313  | ImagiGrid                           |
| (7) | C7223 | New White                           |
| (8) | 3460  | Calacatta Marble                    |