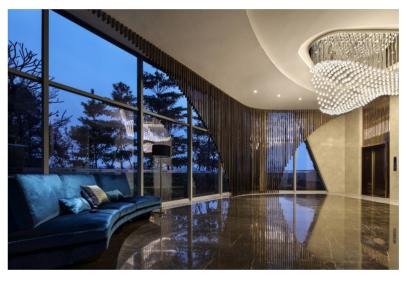

In this scene: 8804 Blackened Fiberwood Cross 8994 Paint Scrape Steel

8805 Java Fiberwood Cross

PURIFIED FUTURE

Purified Future consists of mainly whites and neutral colour tones, which exudes a sense of refined elegance.

Highlight: While laminates are inherently flexible, Kerfing gives laminates an increase in material flexibility, allowing it to make curves of varying radiuses through the spacing of the laser-cut perforations. This allows the laminate to create fine, undulating surfaces to form a flowy shape that mimic the softness of curtains, while still retaining the physical properties of laminates.

This design concept would be suitable for lounge areas in shopping malls, offices and hospitals.

| (1) | 0932  | Antique White                       |
|-----|-------|-------------------------------------|
| (2) | D8032 | Vertical Corrugated Matte Aluminium |
| (3) | D8206 | Gloss Magnetic Whiteboard           |
| (4) | 7157  | Cosmic Dawn                         |
| (5) | 3200  | Ultra White                         |
| (6) | 9313  | ImagiGrid                           |
| (7) | C7223 | New White                           |
| (8) | 3460  | Calacatta Marble                    |