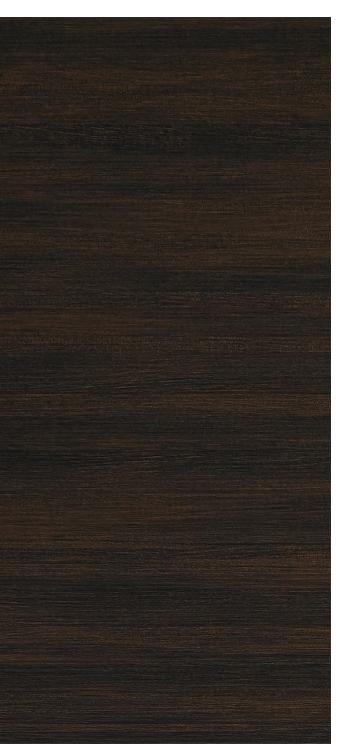

9229 Dark Sky Birchply

6321 Oxidized Maple

In this scene: 6321 Oxidized Maple

8914 Weathered Fiberwood

8916 Blackened Fiberwood

In this scene: 8916 Blackened Fiberwood 8794 Enamel

8915 Walnut Fiberwood

8804 Blackened Fiberwood Cross

In this scene: 8804 Blackened Fiberwood Cross 8994 Paint Scrape Steel

8805 Java Fiberwood Cross

PURIFIED FUTURE

Purified Future consists of mainly whites and neutral colour tones, which exudes a sense of refined elegance.