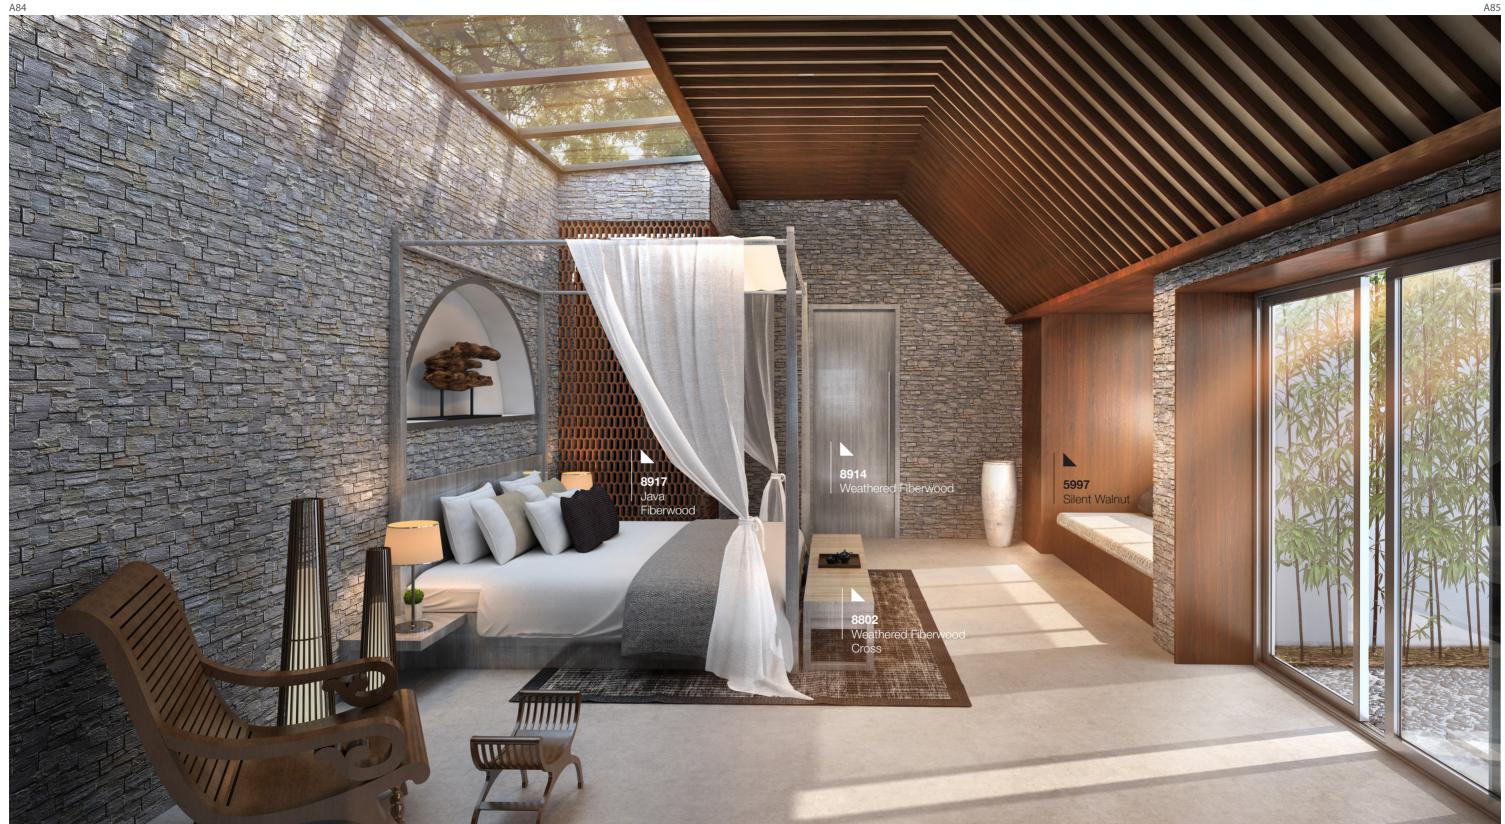

ANCIENT HERITAGE

In Ancient Heritage, we can see the usage of close colour tones with different materials.

**Highlight:** Mounted onto a substrate before perforating to shapes, we have freed laminates from the constraints of being merely a covering. By CNC-milling of patterns, you can create bespoke screens to divide space into separate distinct areas.

This design concept would be suitable for resorts, hotels and restaurants.

| (1) | D2113       | Copper Maple Leaves       |
|-----|-------------|---------------------------|
| (2) | 8996        | Paint Scrape Black        |
| (3) | D6483       | Craft Bronzetone          |
| (4) | 8802        | Weathered Fiberwood Cross |
| (5) | <b>8917</b> | Java Fiberwood            |
| (6) | 5997        | Silent Walnut             |
| (7) | 7672        | Pale Maple                |
| (8) | 9307        | Silver Shalestone         |
| (9) | 8914        | Weathered Fiberwood       |
|     |             |                           |