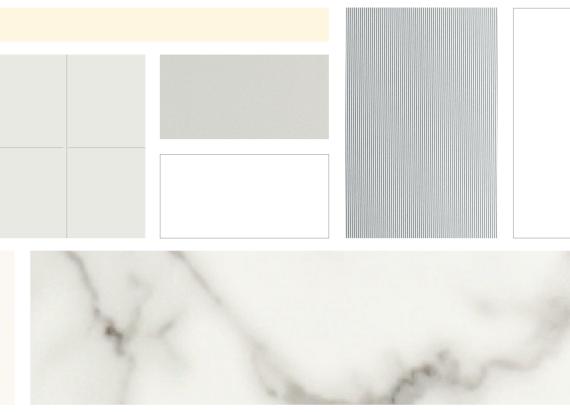

This design concept would be suitable for lounge areas in shopping malls, offices and hospitals.

| (1) | 0932  | Antique White                       |
|-----|-------|-------------------------------------|
| (2) | D8032 | Vertical Corrugated Matte Aluminium |
| (3) | D8206 | Gloss Magnetic Whiteboard           |
| (4) | 7157  | Cosmic Dawn                         |
| (5) | 3200  | Ultra White                         |
| (6) | 9313  | ImagiGrid                           |
| (7) | C7223 | New White                           |
| (8) | 3460  | Calacatta Marble                    |