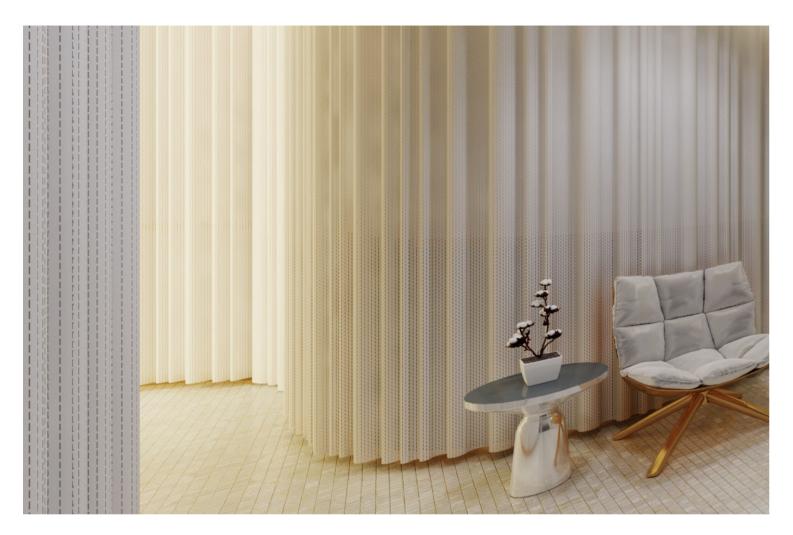

Highlight: While laminates are inherently flexible, Kerfing gives laminates an increase in material flexibility, allowing it to make curves of varying radiuses through the spacing of the laser-cut perforations. This allows the laminate to create fine, undulating surfaces to form a flowy shape that mimic the softness of curtains, while still retaining the physical properties of laminates.