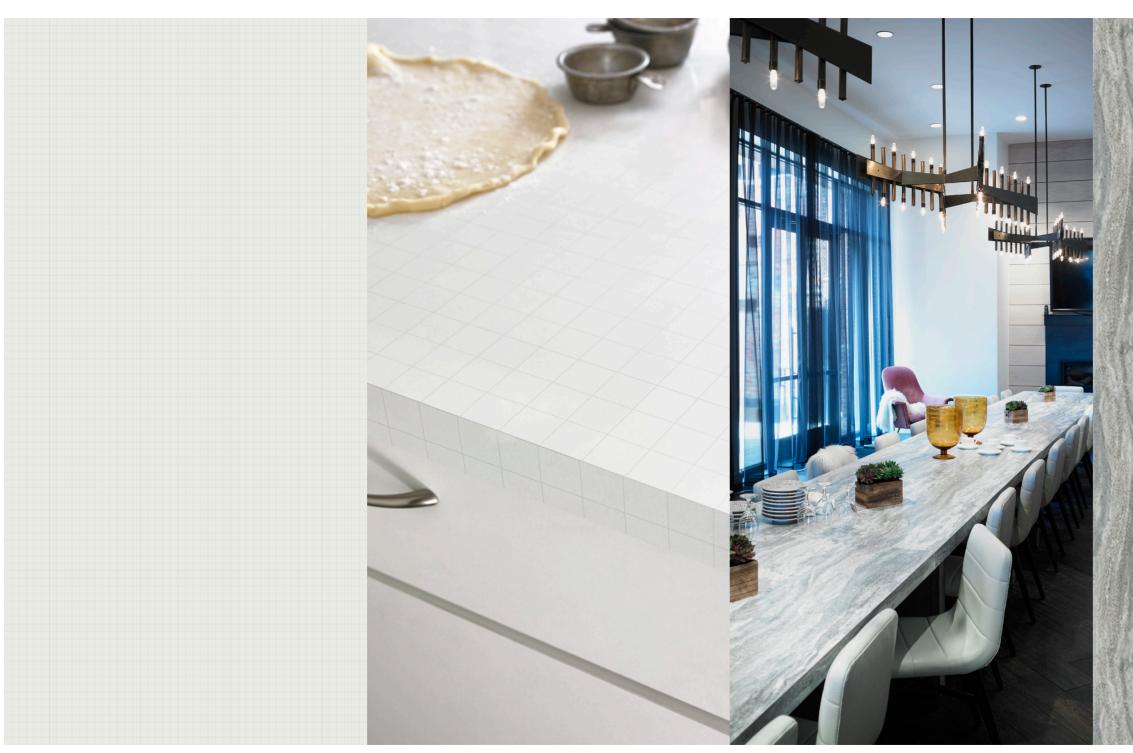

This design concept would be suitable for lounge areas in shopping malls, offices and hospitals.

| (1) | 0932  | Antique White                       |
|-----|-------|-------------------------------------|
| (2) | D8032 | Vertical Corrugated Matte Aluminium |
| (3) | D8206 | Gloss Magnetic Whiteboard           |
| (4) | 7157  | Cosmic Dawn                         |
| (5) | 3200  | Ultra White                         |
| (6) | 9313  | ImagiGrid                           |
| (7) | C7223 | New White                           |
| (8) | 3460  | Calacatta Marble                    |