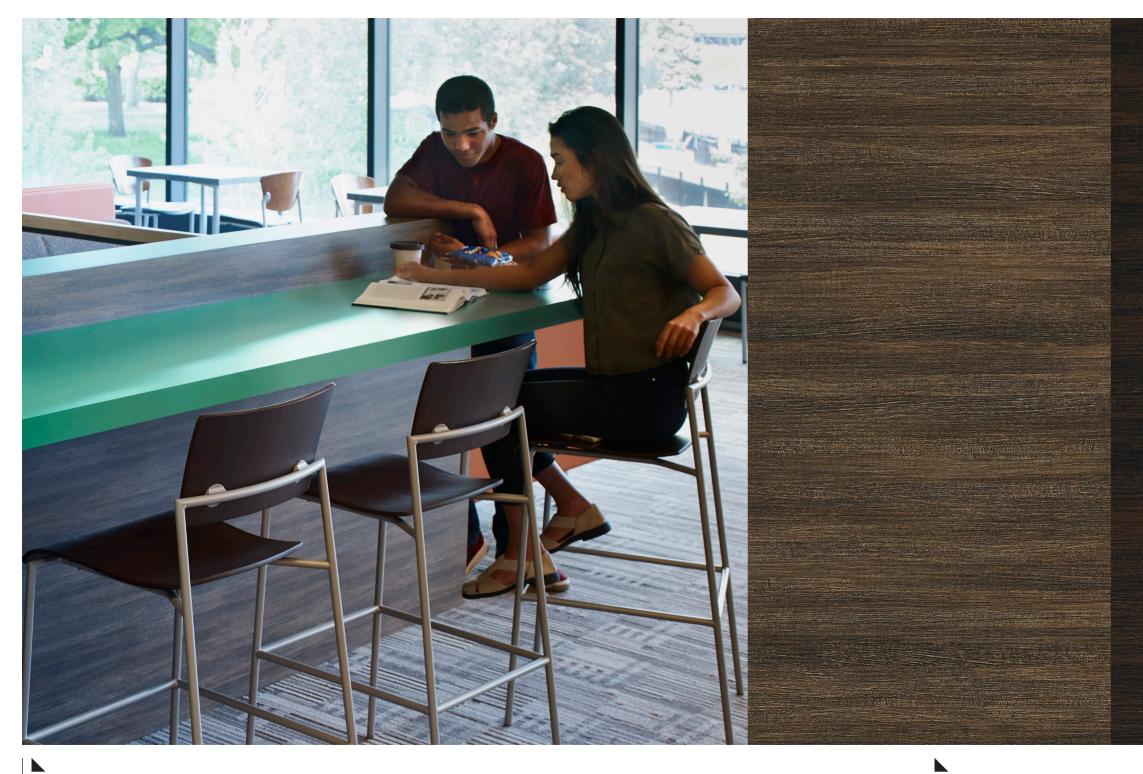

9229 Dark Sky Birchply

6321 Oxidized Maple

In this scene: 6321 Oxidized Maple

8914 Weathered Fiberwood

8916 Blackened Fiberwood

In this scene: 8916 Blackened Fiberwood 8794 Enamel

8915 Walnut Fiberwood

8804 Blackened Fiberwood Cross

In this scene: 8804 Blackened Fiberwood Cross 8994 Paint Scrape Steel

8805 Java Fiberwood Cross

PURIFIED FUTURE

Purified Future consists of mainly whites and neutral colour tones, which exudes a sense of refined elegance.