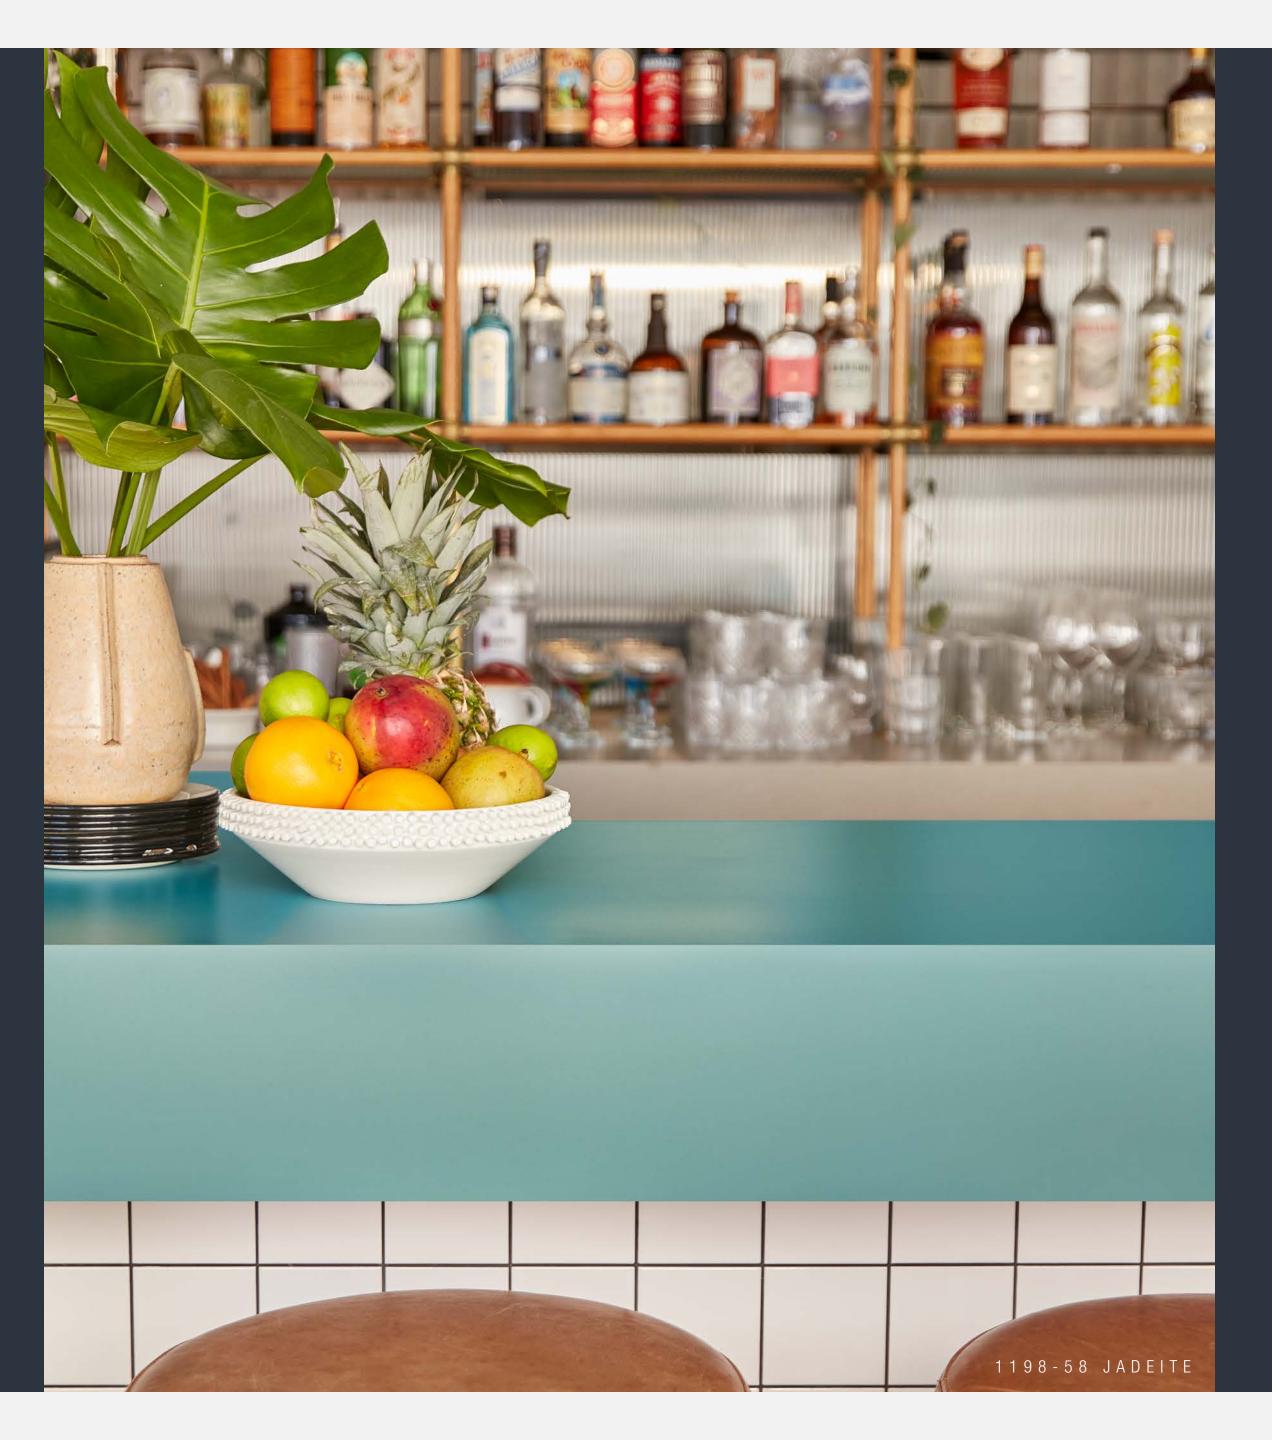

# SOLID COLOURS

Four new solid colours fill in the portfolio to allow for 'gradation of colour' plus respond to growing trends.

# PATTERNS

Ten new pattern designs were created using unique hands-on material processes explored by the design staff: paper, papery birch bark, brushing and linen cloth. Patterns that are nature inspired and work as colour carriers surveyed strong in white, naturals, neutrals, terra cotta, organic greens and fresh blues.