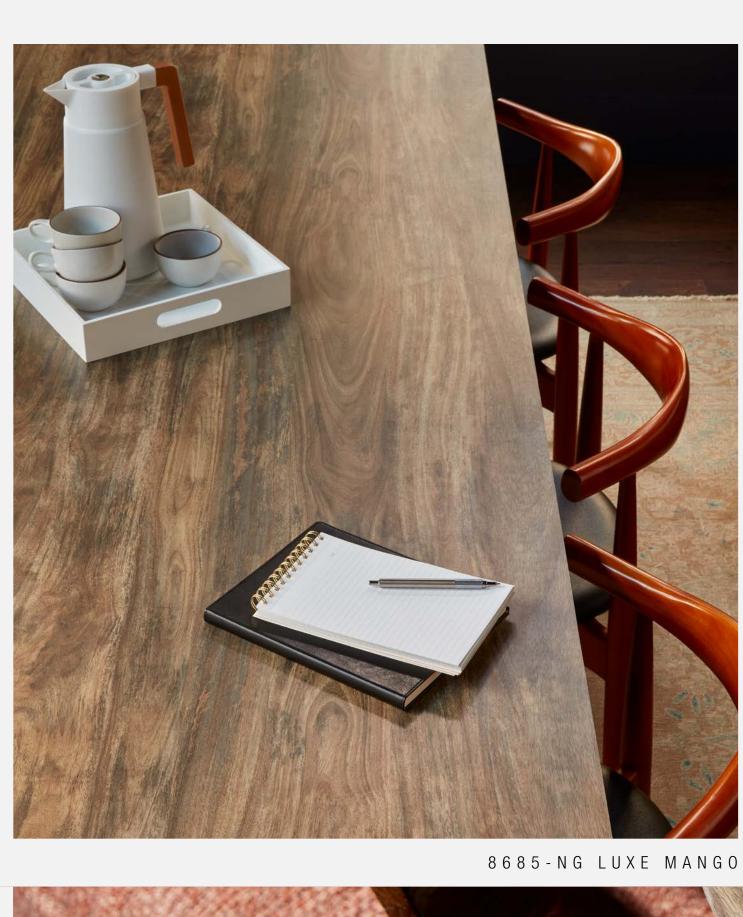

## WOODGRAINS

Six new wood designs offer warm stain options in familiar species for modern interiors. Clean veneer

layouts with modernized stain colours surveyed best in Walnut and Rift Oaks.