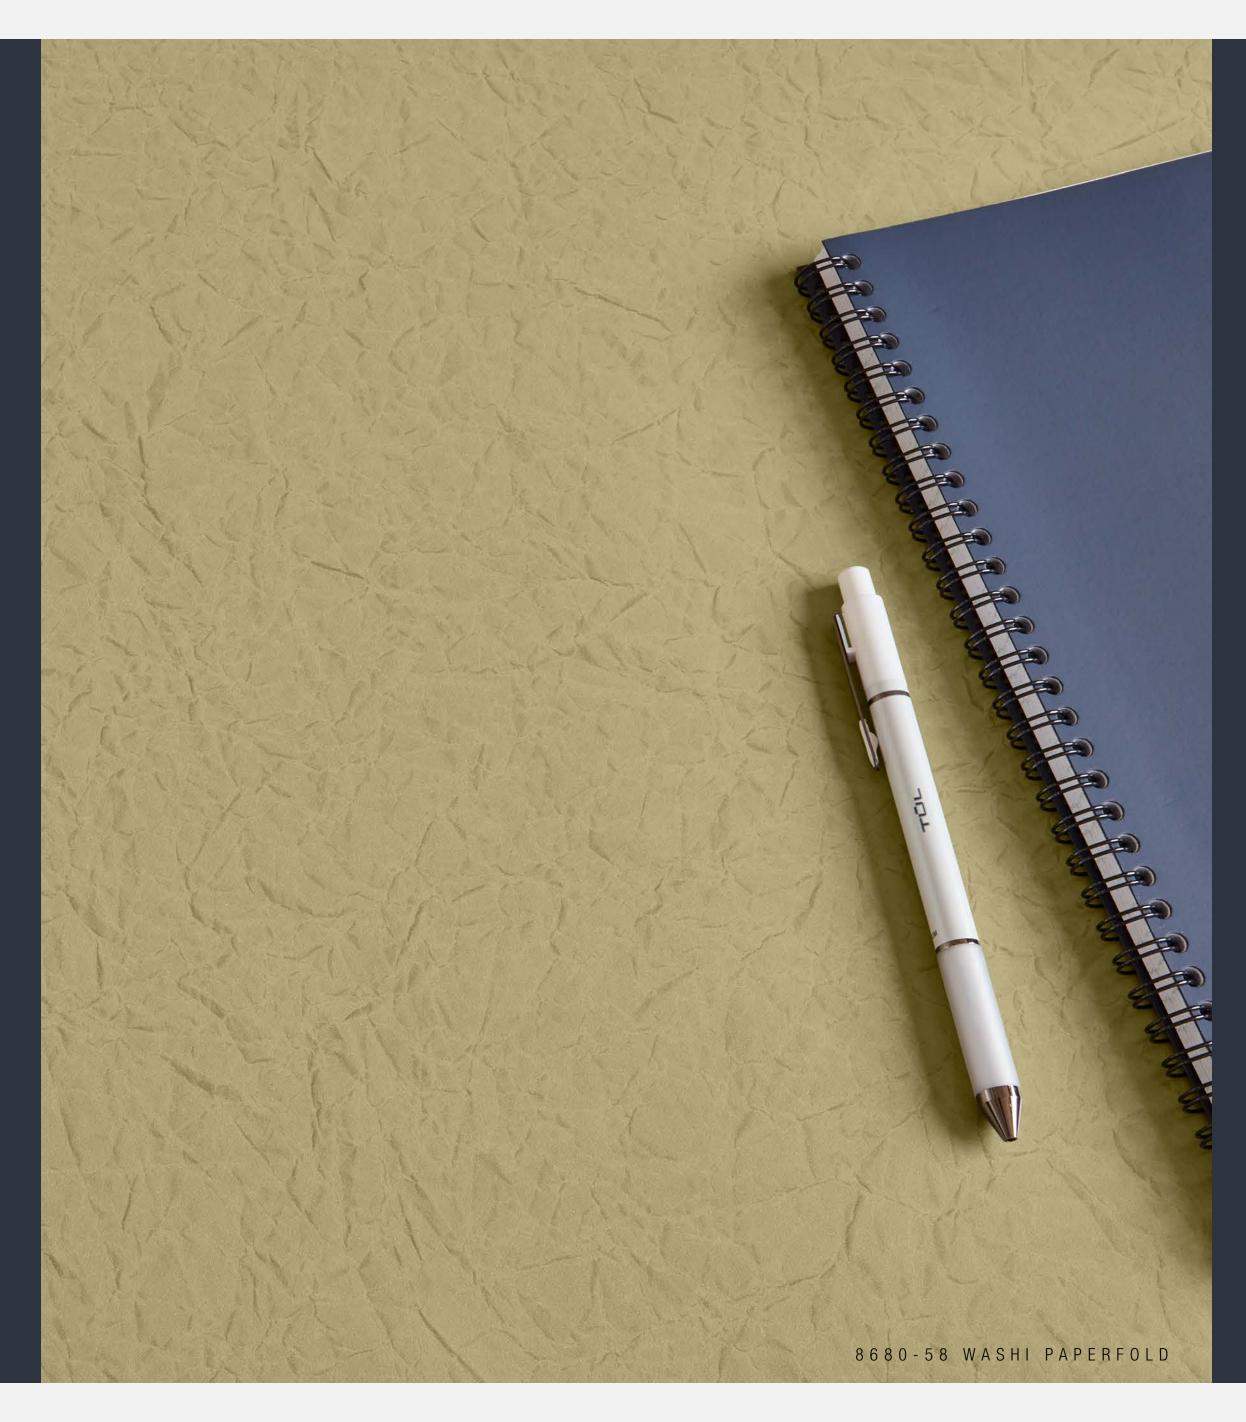

8680-58 WASHI PAPERFOLD

# PAPERFOLD

A counterpoint to today's digital world, paper is a common surface as everyone since childhood has crumpled up paper and flattened it. Hand crumpled paper became the original manuscript for the Paperfold design.

A usable colour carrier design that is intuitive and familiar, Paperfold is an excellent horizontal surface for tables and work surfaces.

8679-58 ORIGAMI PAPERFOLD