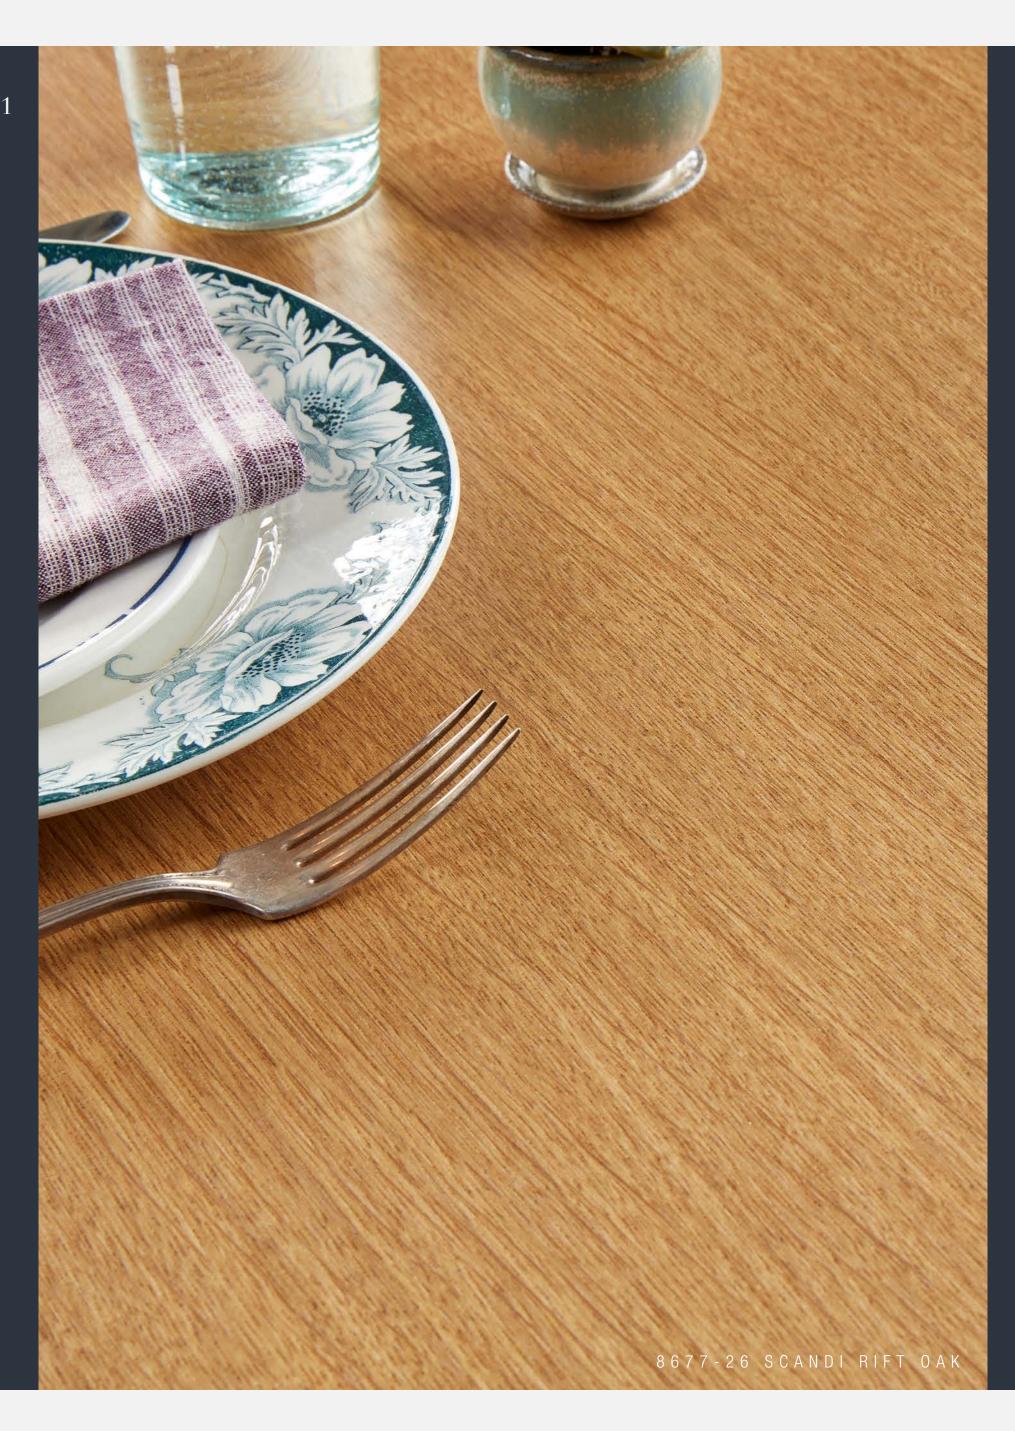

## WOODGRAINS

Six new wood designs offer warm stain options in familiar species for modern interiors. Clean veneer

layouts with modernized stain colours surveyed best in Walnut and Rift Oaks.