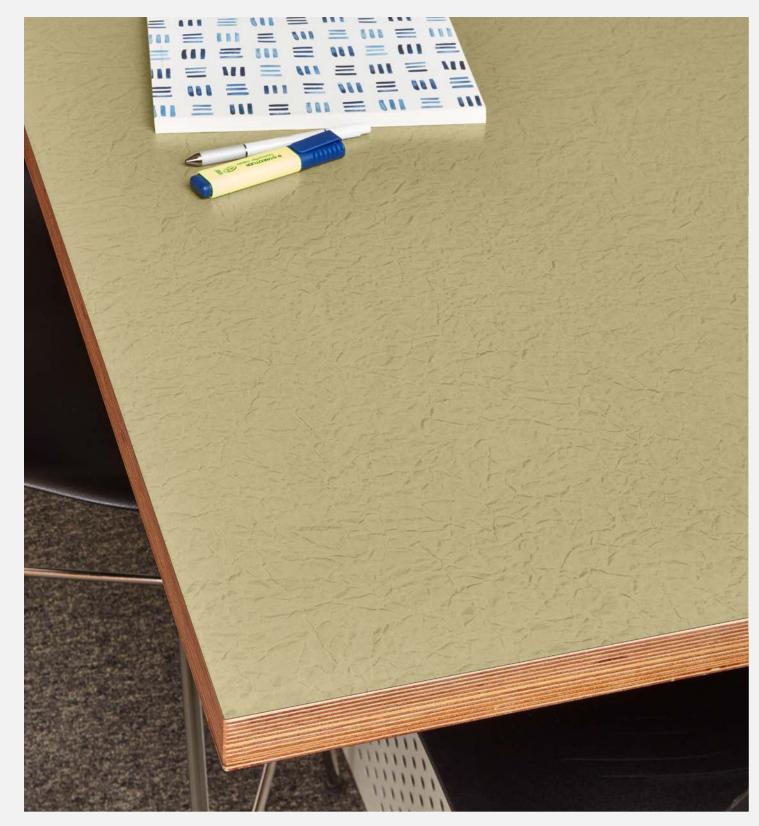

# PAPERFOLD

A counterpoint to today's digital world, paper is a common surface as everyone since childhood has crumpled up paper and flattened it. Hand crumpled paper became the original manuscript for the Paperfold design.

A usable colour carrier design that is intuitive and familiar, Paperfold is an excellent horizontal surface for tables and work surfaces.

8679-58 ORIGAMI PAPERFOLD