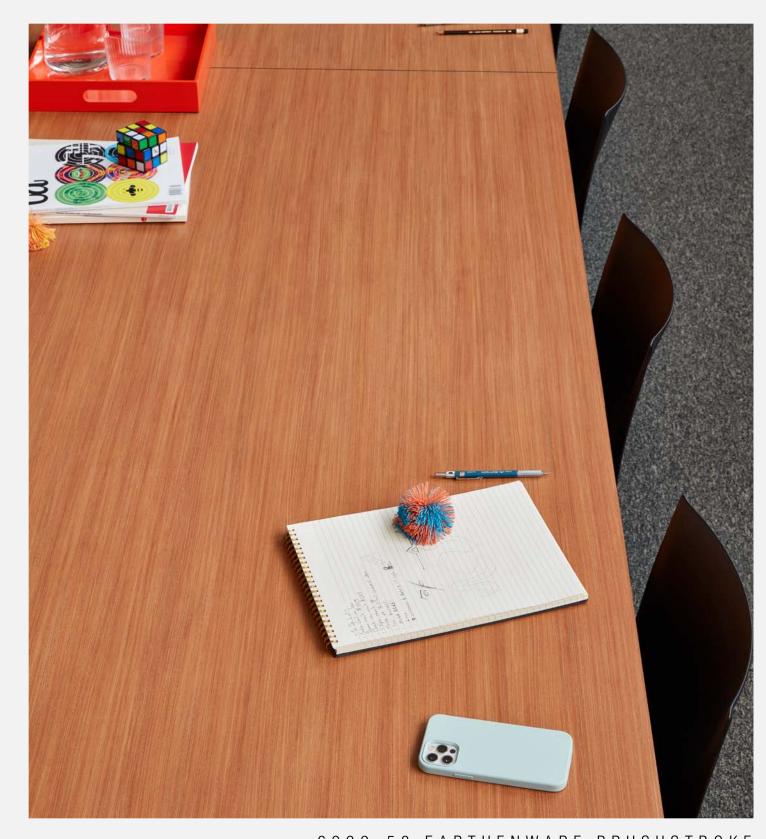

6999-58 EARTHENWARE BRUSHSTROKE

# BRUSHSTROKE

The simple process of painting a surface was inspiration for the Brushstroke design, creating a warm abstracted minimal version of a woodgrain visual. An alternative, creative way to represent woodgrains on furniture and case goods.