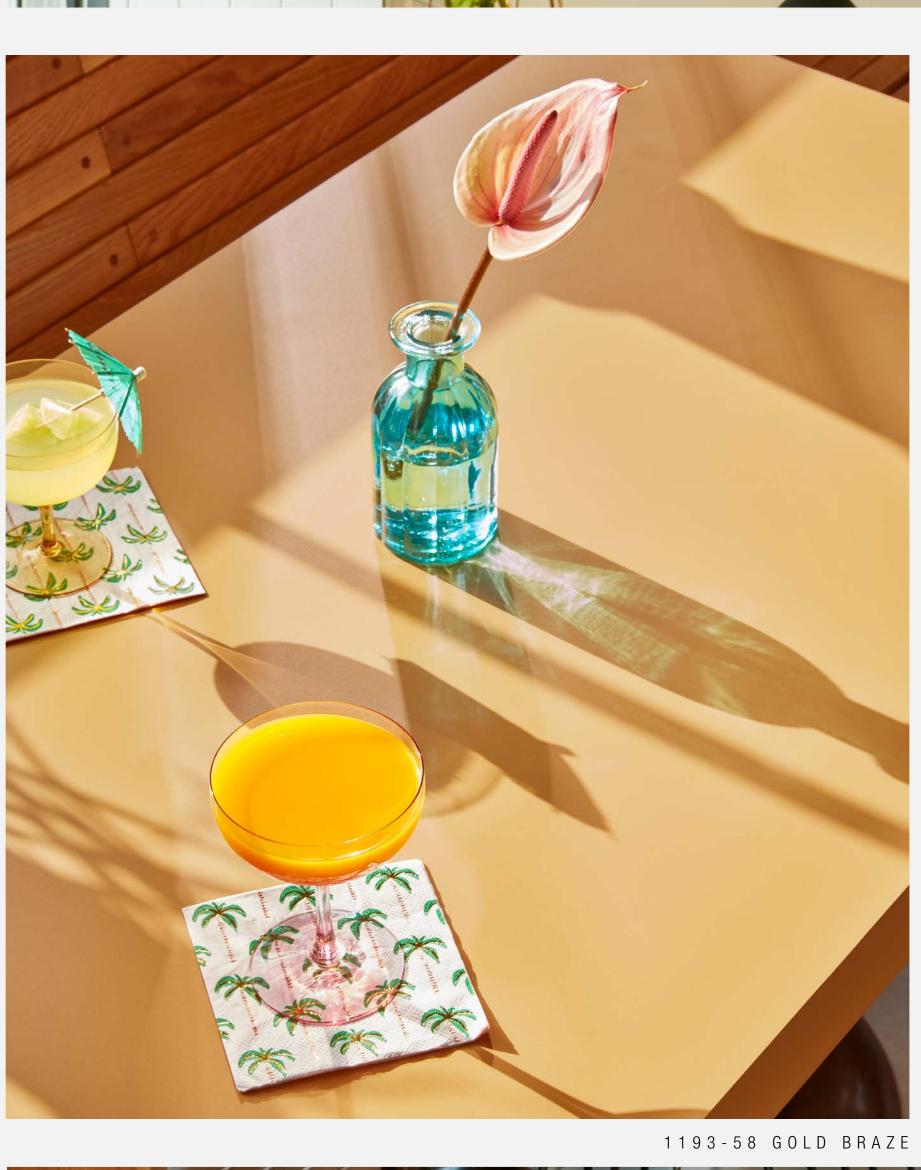

# SOLID COLOURS

Four new solid colours fill in the portfolio to allow for 'gradation of colour' plus respond to growing trends.

# PATTERNS

Ten new pattern designs were created using unique hands-on material processes explored by the design staff: paper, papery birch bark, brushing and linen cloth. Patterns that are nature inspired and work as colour carriers surveyed strong in white, naturals, neutrals, terra cotta, organic greens and fresh blues.