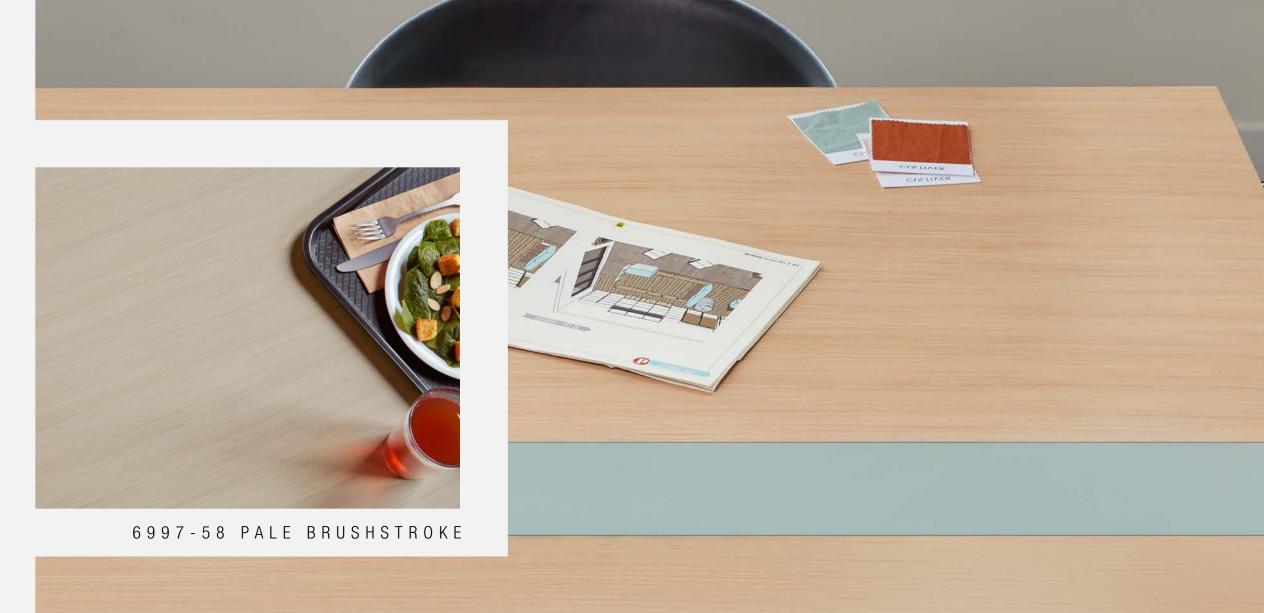

6999-58 EARTHENWARE BRUSHSTROKE

# BRUSHSTROKE

The simple process of painting a surface was inspiration for the Brushstroke design, creating a warm abstracted minimal version of a woodgrain visual. An alternative, creative way to represent woodgrains on furniture and case goods.