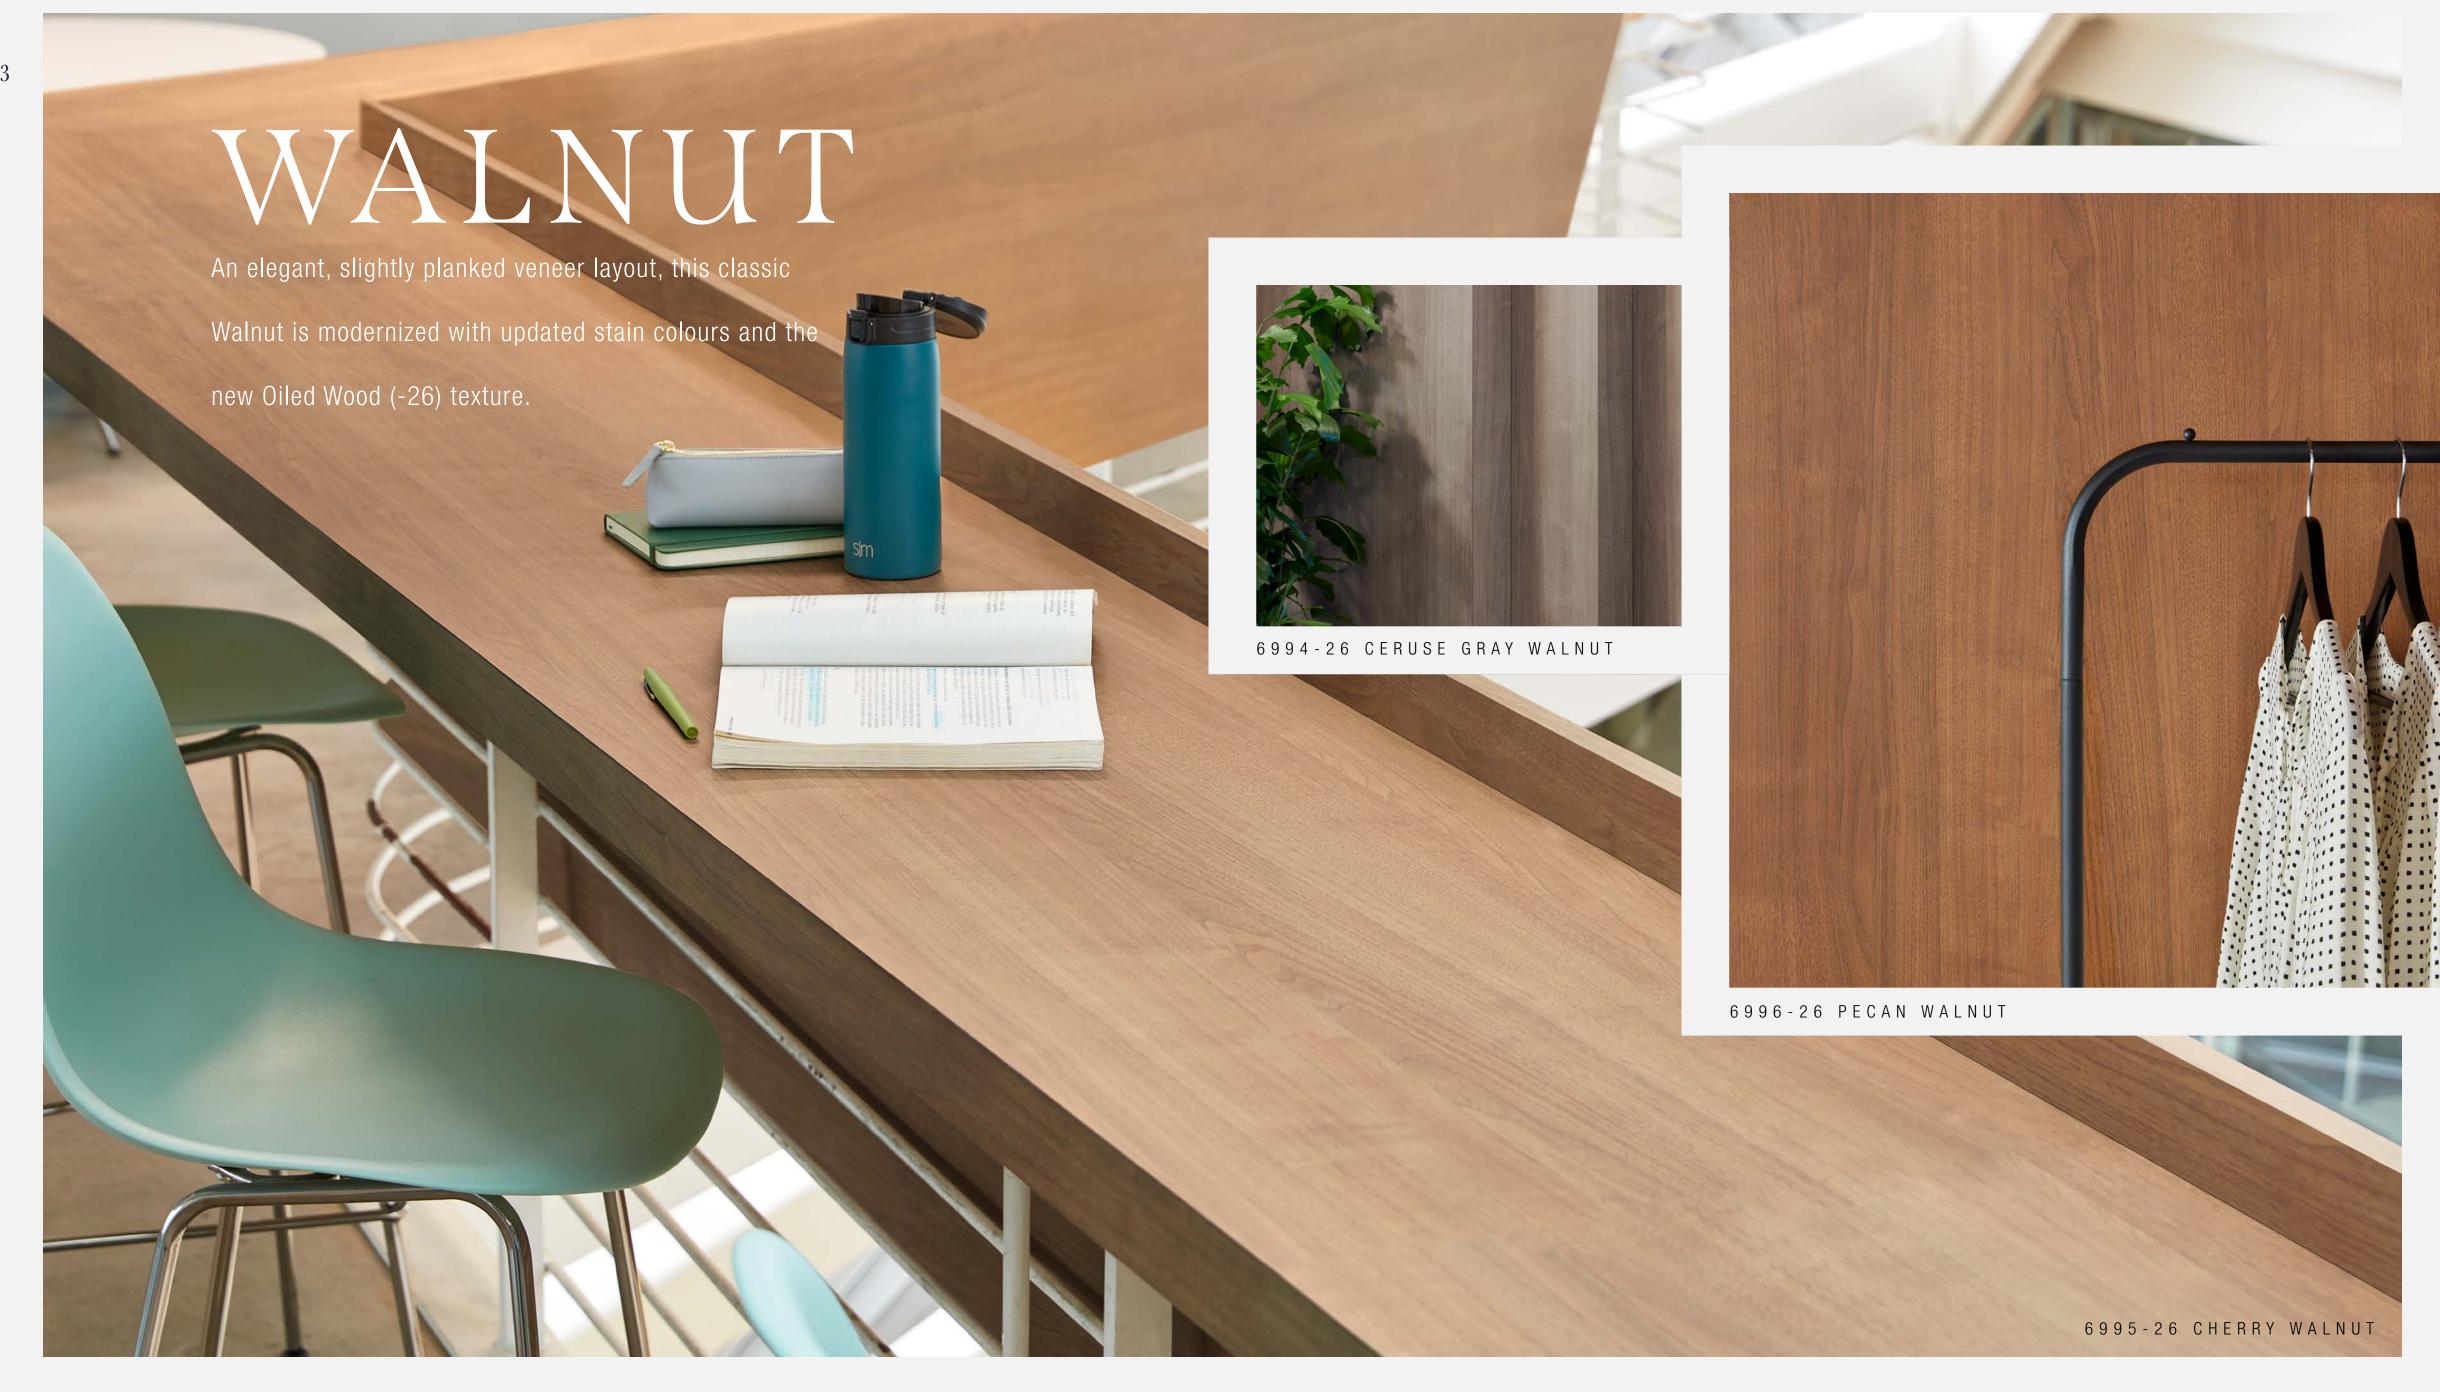

## WOODGRAINS

Six new wood designs offer warm stain options in familiar species for modern interiors. Clean veneer

layouts with modernized stain colours surveyed best in Walnut and Rift Oaks.