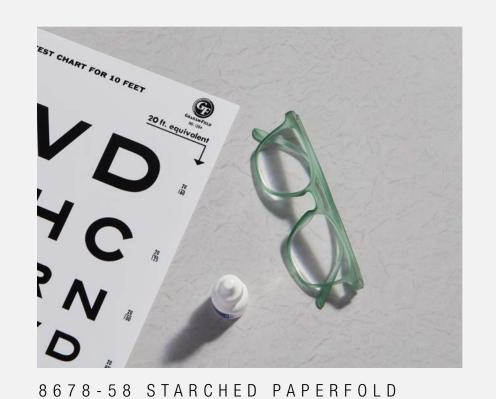

# PAPERFOLD

A counterpoint to today's digital world, paper is a common surface as everyone since childhood has crumpled up paper and flattened it. Hand crumpled paper became the original manuscript for the Paperfold design.

A usable colour carrier design that is intuitive and familiar, Paperfold is an excellent horizontal surface for tables and work surfaces.

8679-58 ORIGAMI PAPERFOLD