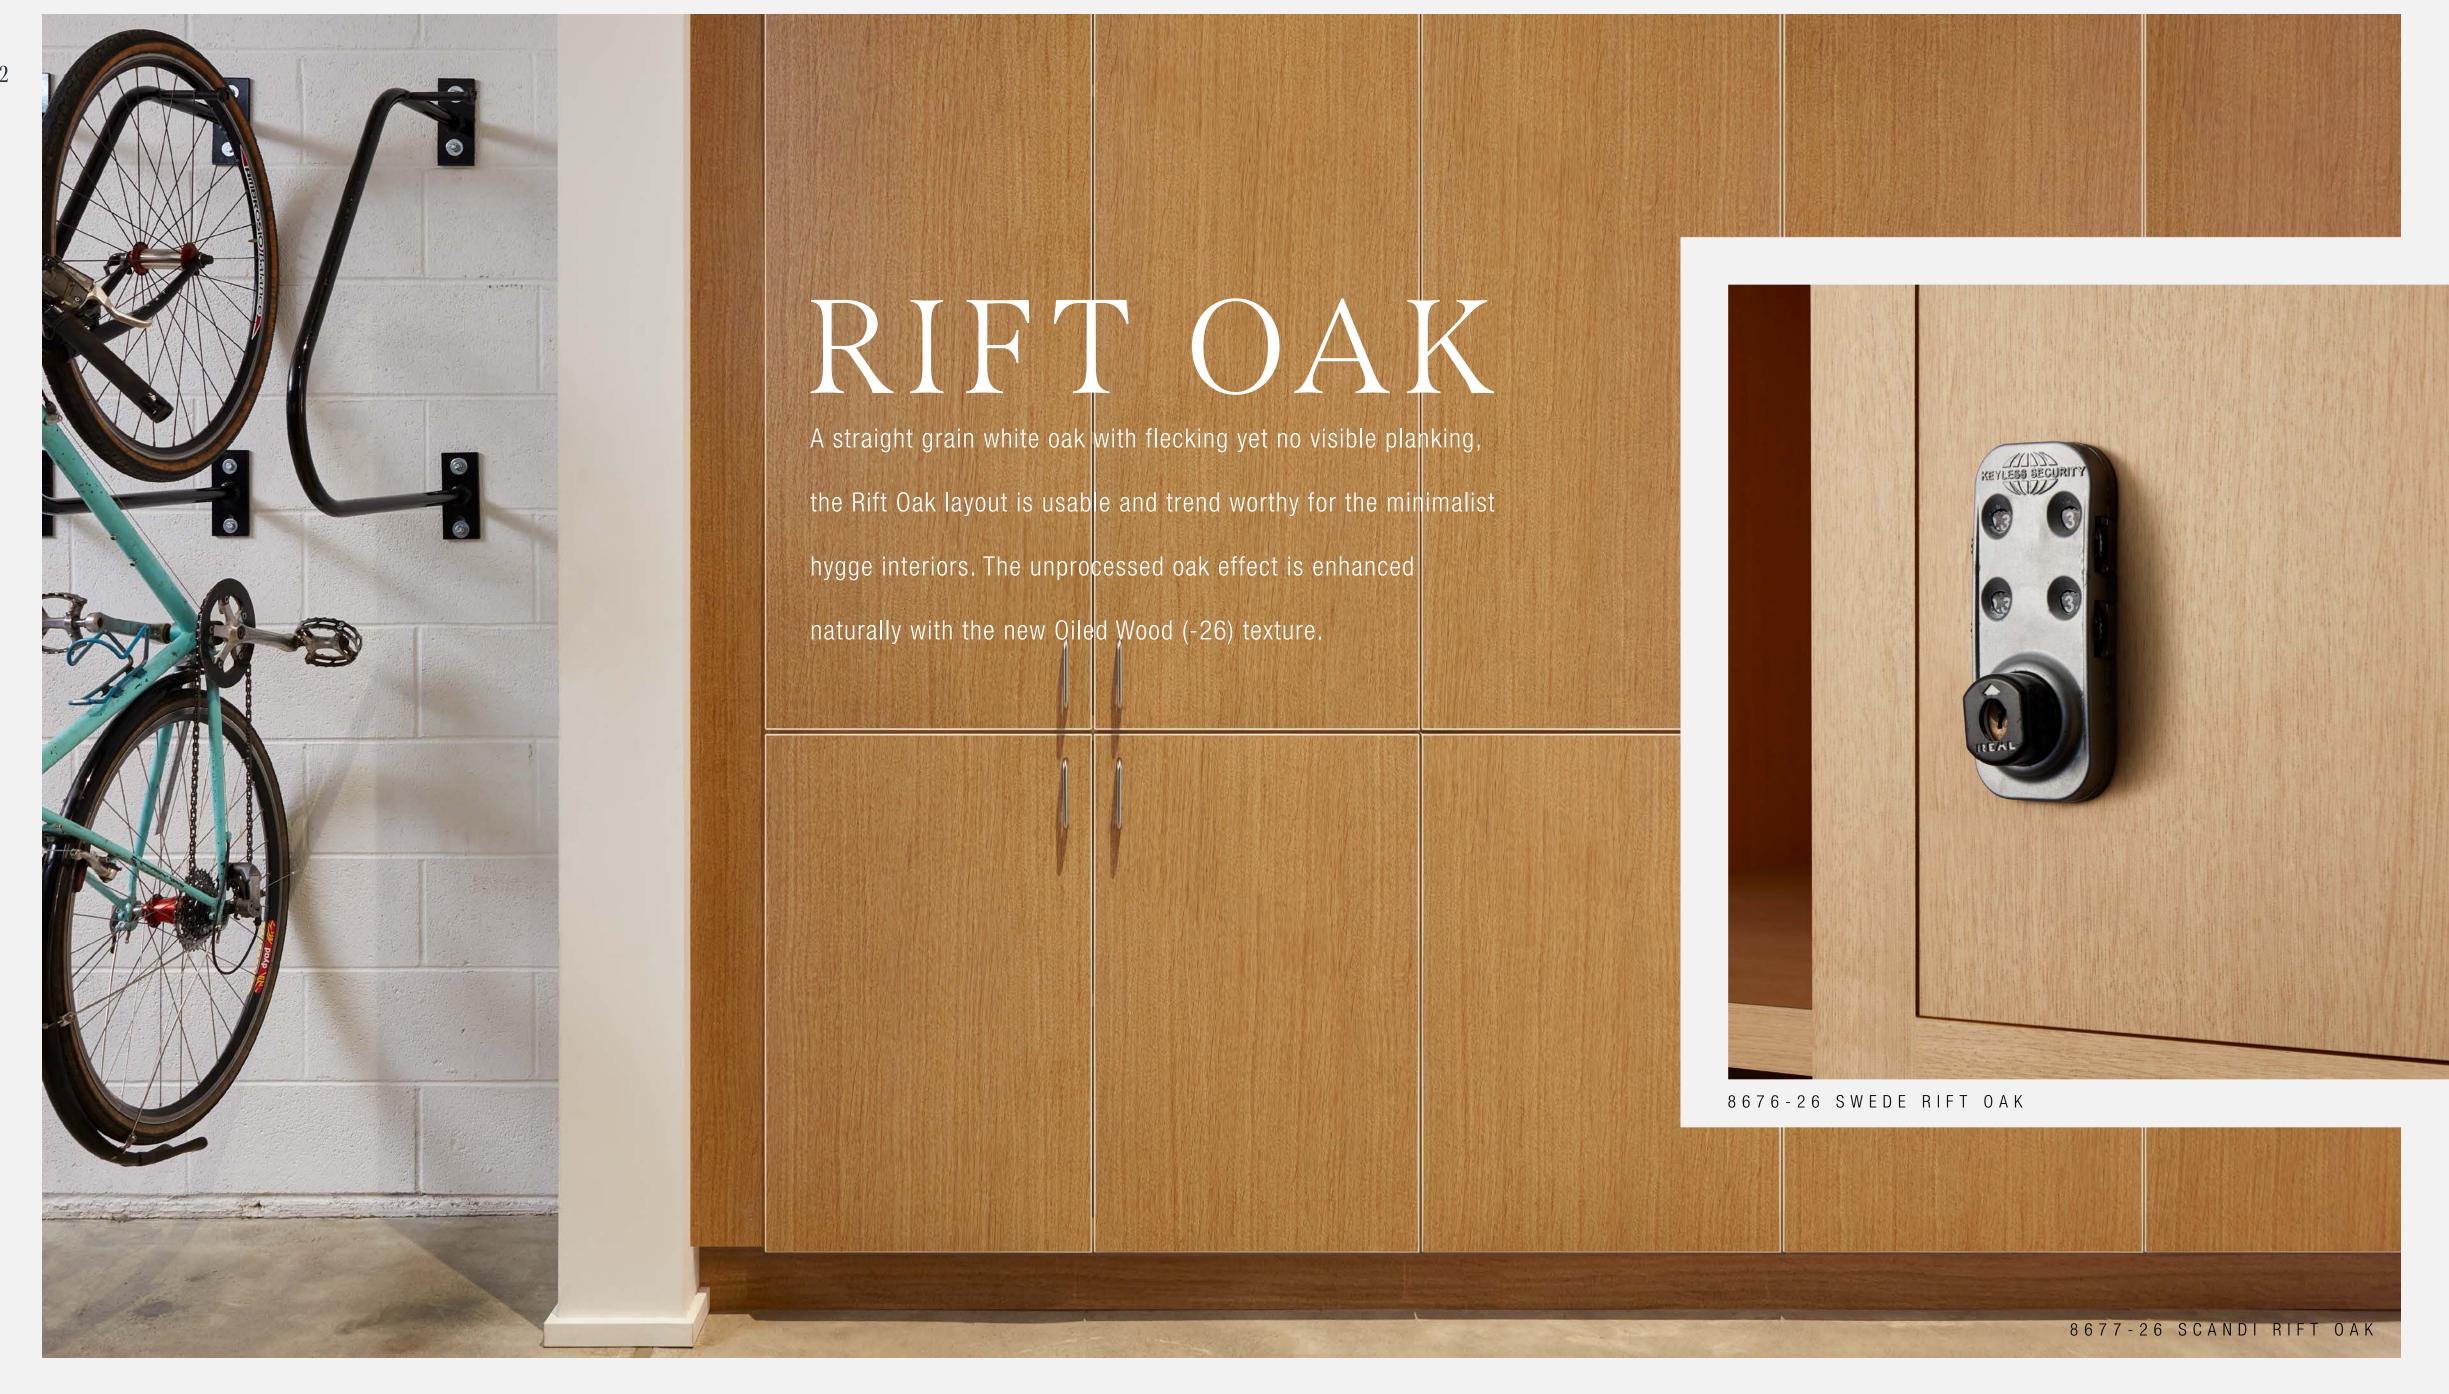

## WOODGRAINS

Six new wood designs offer warm stain options in familiar species for modern interiors. Clean veneer

layouts with modernized stain colours surveyed best in Walnut and Rift Oaks.