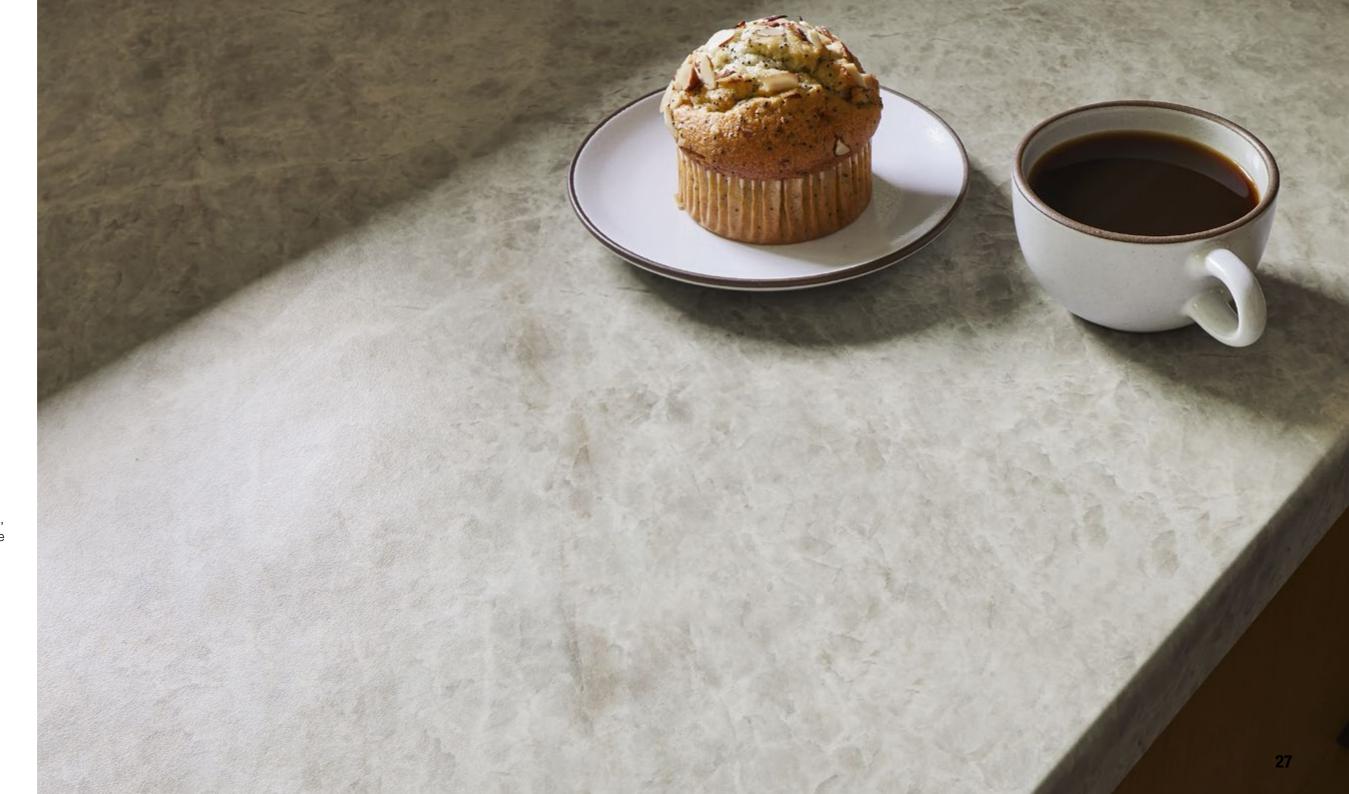

### 9925 FOLIAGE

Foliage captures the silhouette of natural leaves against a subtly textured cool gray concrete background. Soft gray-green and beige leaves are sporadically placed, creating a subtle biophilic visual texture.