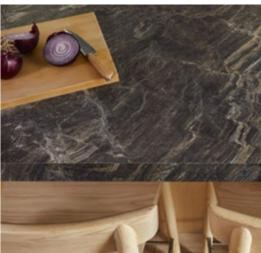

### 9919 JATOBA BROWN

This traditional colour of jatoba has bands of veins in colours of black and chocolate with shades of red-brown, golden brown and beige.