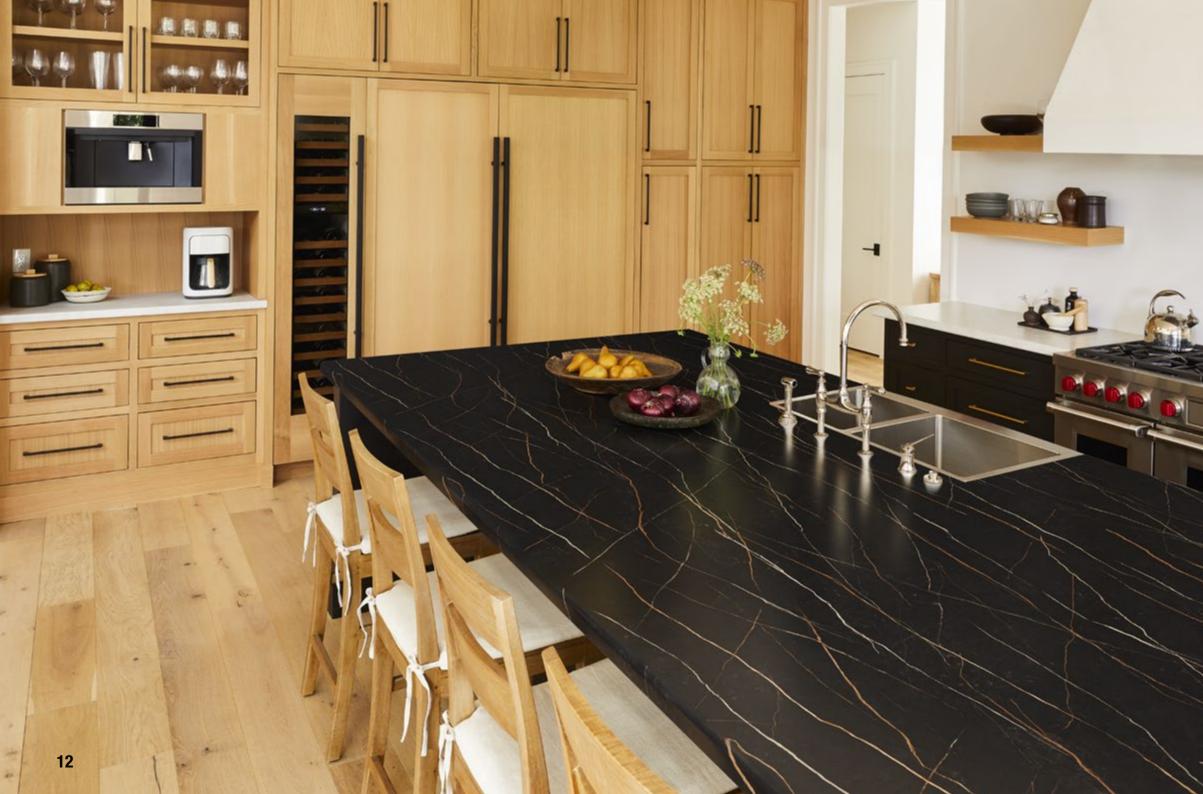

### 9921 SAHARA NOIR

A dramatic and unique marble pattern, Sahara Noir features clean strokes of terra cotta and warm gray-white veining that create a highly graphic and sophisticated pattern.