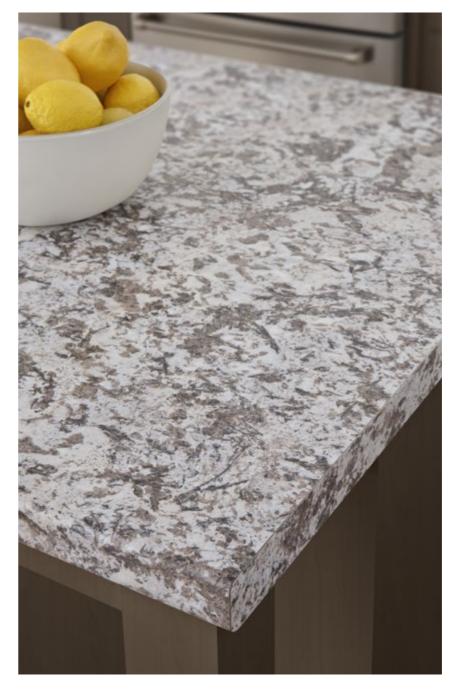

### 6001 BIANCO ANTICO

Bianco Antico features a soft warm white background with gray and golden-brown quartz crystal formations featured evenly throughout the pattern. Hints of black mica punctuate the pattern adding depth and drama.