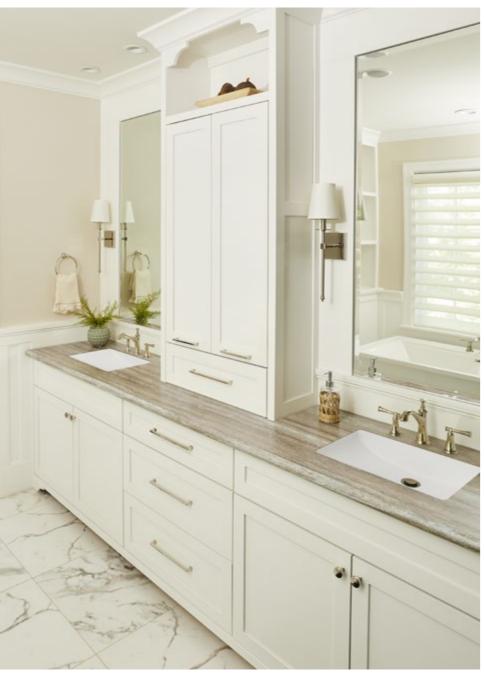

#### 9917 HAZELNUT TRAVERTINE

Multiple shades of beige, taupe, warm gray and brown highlight the classic beauty of vein-cut travertine, complemented with a SatinTouch<sup>™</sup> smooth texture for a modern appeal.