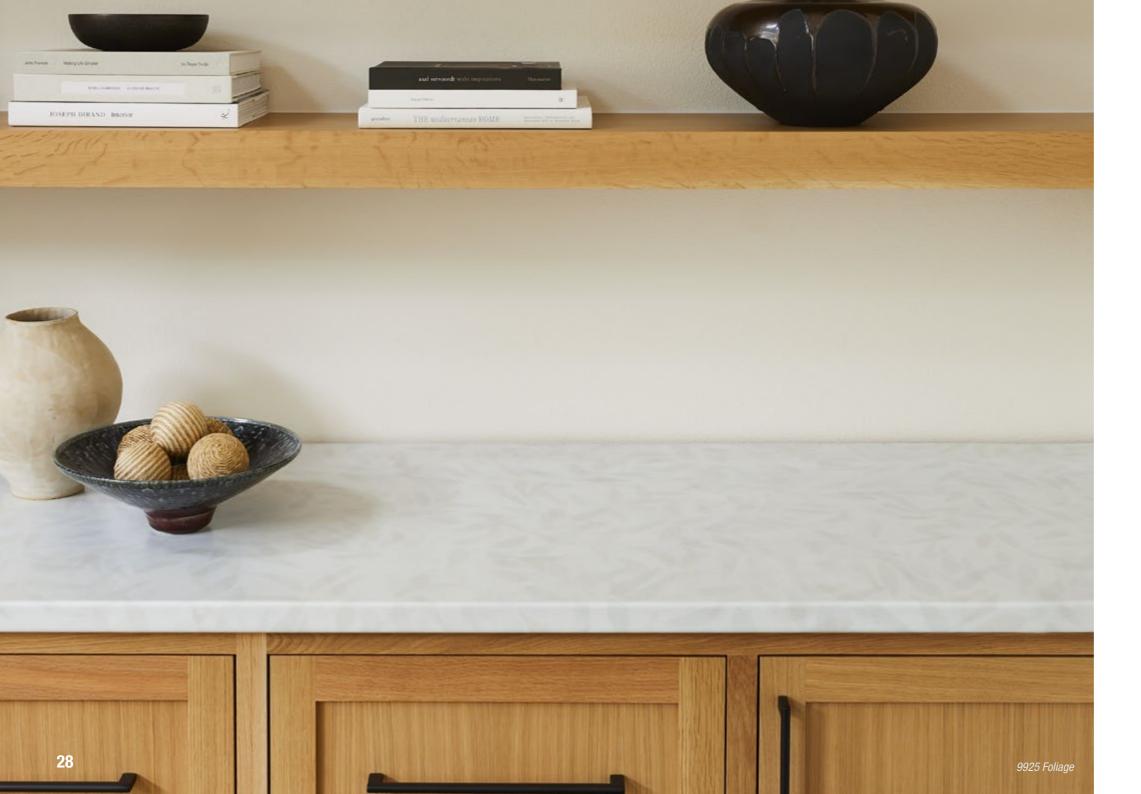

### 9925 FOLIAGE

Foliage captures the silhouette of natural leaves against a subtly textured cool gray concrete background. Soft gray-green and beige leaves are sporadically placed, creating a subtle biophilic visual texture.