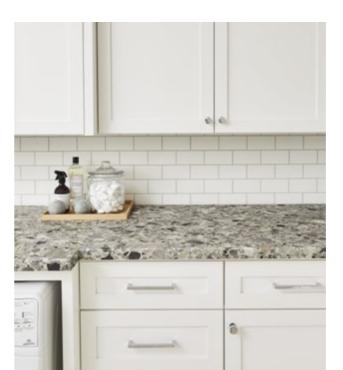

### 9918 BRECCIA MOJAVE

Simulated black and gray basalt fragments mix with soft terra cotta to create an impactful breccia pattern inspired by the beauty of the desert.

9915 PROSECCO QUARTZITE Sophisticated and elegant, this warm quartzite stone pattern is a blend of soft luxurious colour.