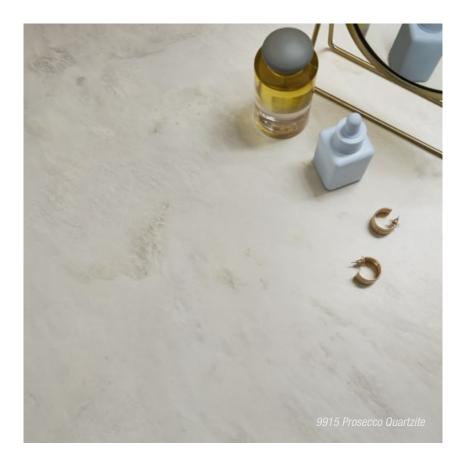

# 2024 LIVING IMPRESSIONS™ COLLECTION

9915 Prosecco Quartzite

he 2024 Living Impressions<sup>™</sup> Collection features a harmonious blend of luxe pattern and colour. This rich array of sophisticated surfaces draws inspiration from three emerging design trends, resulting in seven elevated large-scale 180fx<sup>®</sup> stone patterns and six Formica<sup>®</sup> Laminate patterns.

### 9918 BRECCIA MOJAVE

Simulated black and gray basalt fragments mix with soft terra cotta to create an impactful breccia pattern inspired by the beauty of the desert.

9915 PROSECCO QUARTZITE Sophisticated and elegant, this warm quartzite stone pattern is a blend of soft luxurious colour.