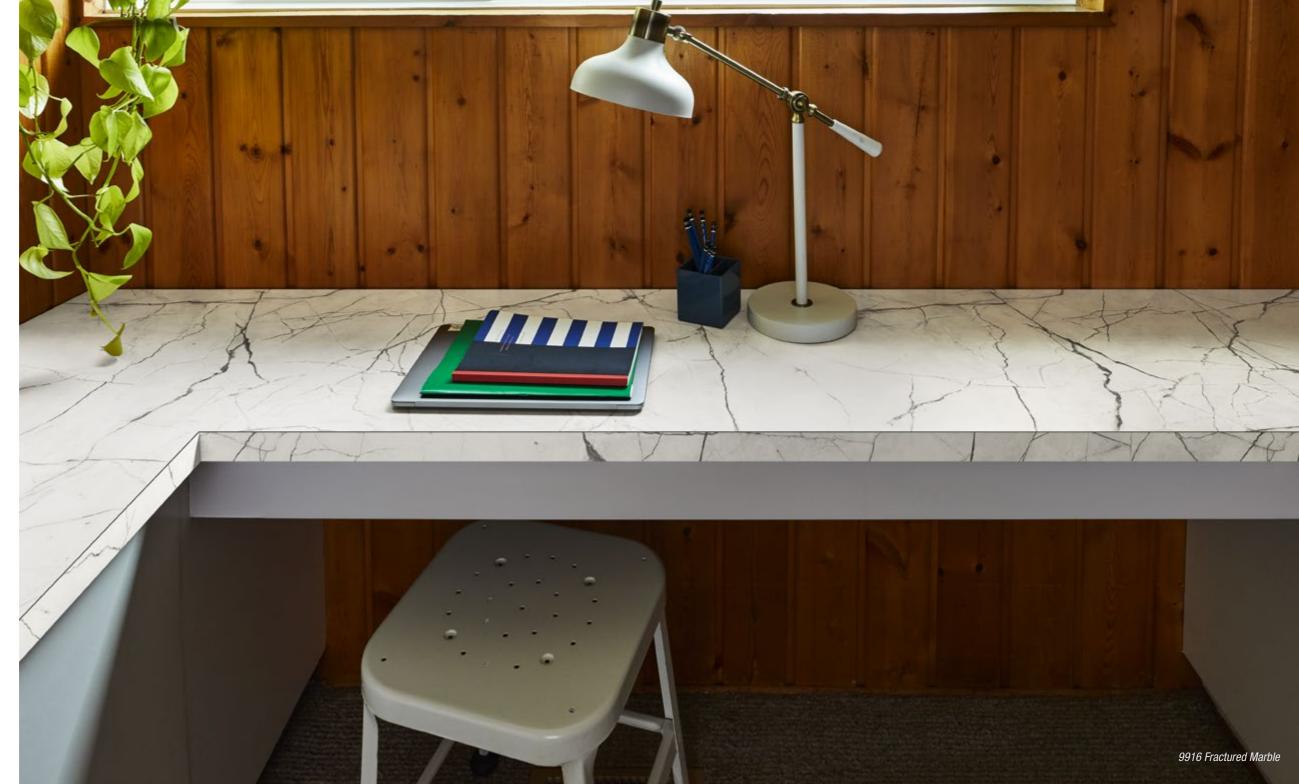

### 9916 FRACTURED MARBLE

This cool white marble is punctuated with bold veining in soft black and brown, creating architectural contrast, depth and dimension.