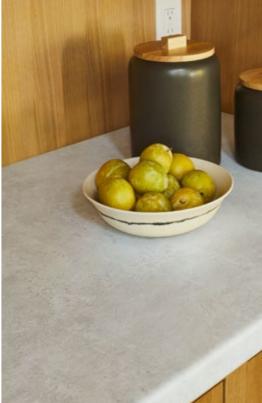

### 9918 BRECCIA MOJAVE

Simulated black and gray basalt fragments mix with soft terra cotta to create an impactful breccia pattern inspired by the beauty of the desert.

9915 PROSECCO QUARTZITE Sophisticated and elegant, this warm quartzite stone pattern is a blend of soft luxurious colour.