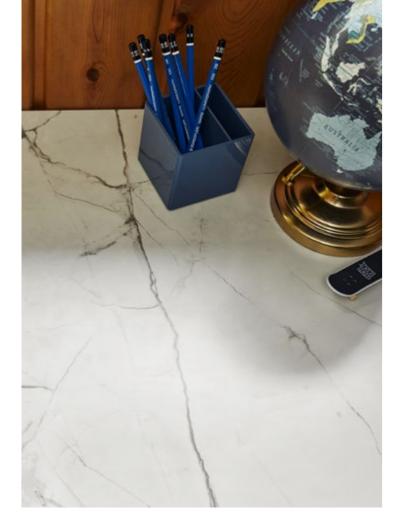

### 9916 FRACTURED MARBLE

This cool white marble is punctuated with bold veining in soft black and brown, creating architectural contrast, depth and dimension.