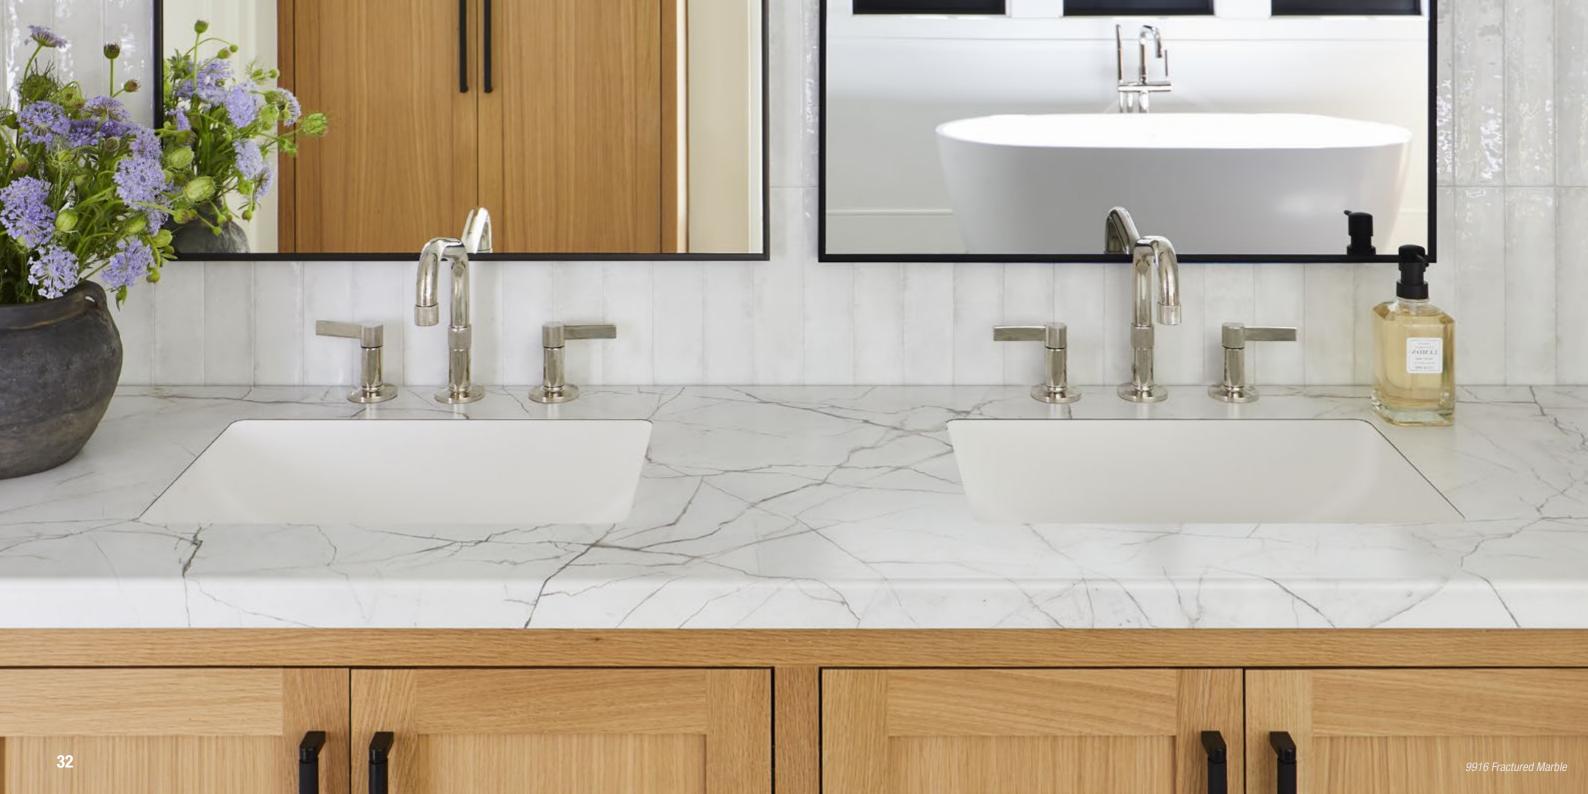

### 9916 FRACTURED MARBLE

This cool white marble is punctuated with bold veining in soft black and brown, creating architectural contrast, depth and dimension.