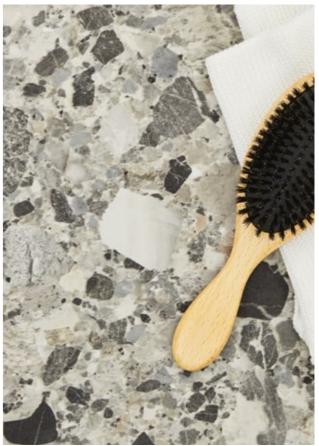

### 9918 BRECCIA MOJAVE

Simulated black and gray basalt fragments mix with soft terra cotta to create an impactful breccia pattern inspired by the beauty of the desert.

9915 PROSECCO QUARTZITE Sophisticated and elegant, this warm quartzite stone pattern is a blend of soft luxurious colour.