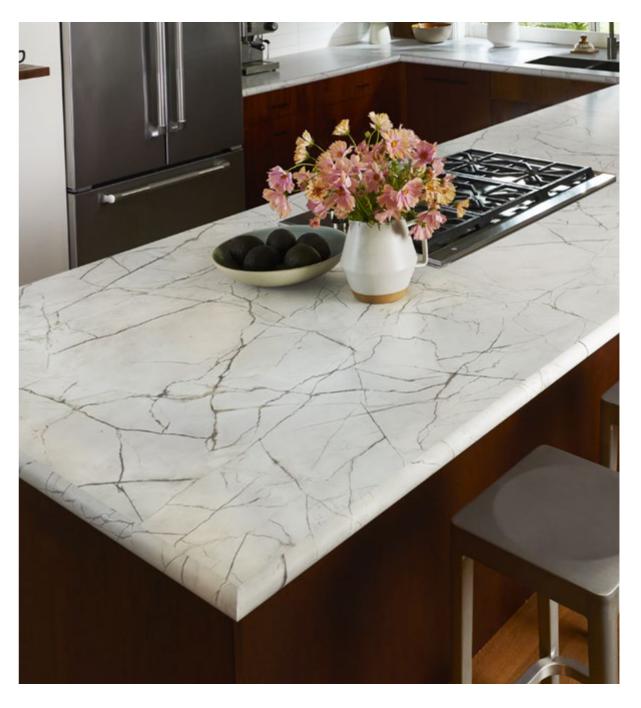

### 9918 BRECCIA MOJAVE

Simulated black and gray basalt fragments mix with soft terra cotta to create an impactful breccia pattern inspired by the beauty of the desert.

9915 PROSECCO QUARTZITE Sophisticated and elegant, this warm quartzite stone pattern is a blend of soft luxurious colour.