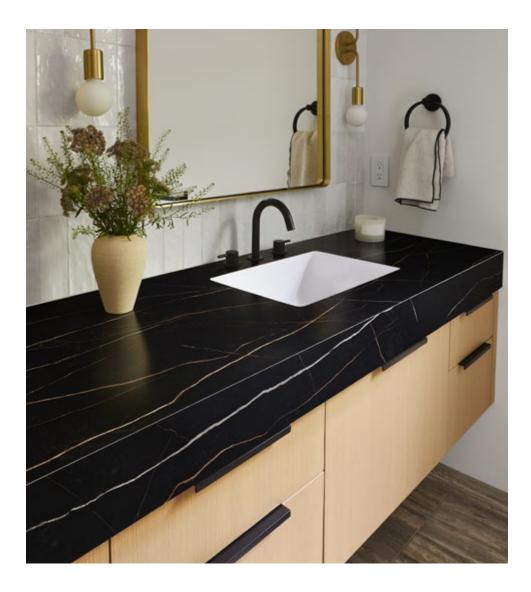

### 9921 SAHARA NOIR

A dramatic and unique marble pattern, Sahara Noir features clean strokes of terra cotta and warm gray-white veining that create a highly graphic and sophisticated pattern.