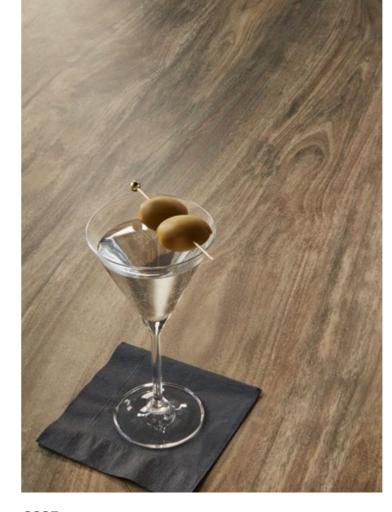

### 9919 JATOBA BROWN

This traditional colour of jatoba has bands of veins in colours of black and chocolate with shades of red-brown, golden brown and beige.