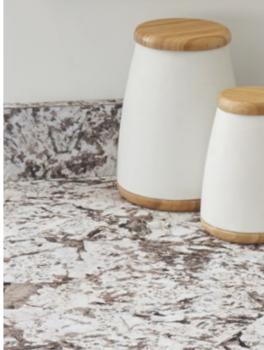

### 9918 BRECCIA MOJAVE

Simulated black and gray basalt fragments mix with soft terra cotta to create an impactful breccia pattern inspired by the beauty of the desert.

9915 PROSECCO QUARTZITE Sophisticated and elegant, this warm quartzite stone pattern is a blend of soft luxurious colour.

### 9916 FRACTURED MARBLE

This cool white marble is punctuated with bold veining in soft black and brown, creating architectural contrast, depth and dimension.