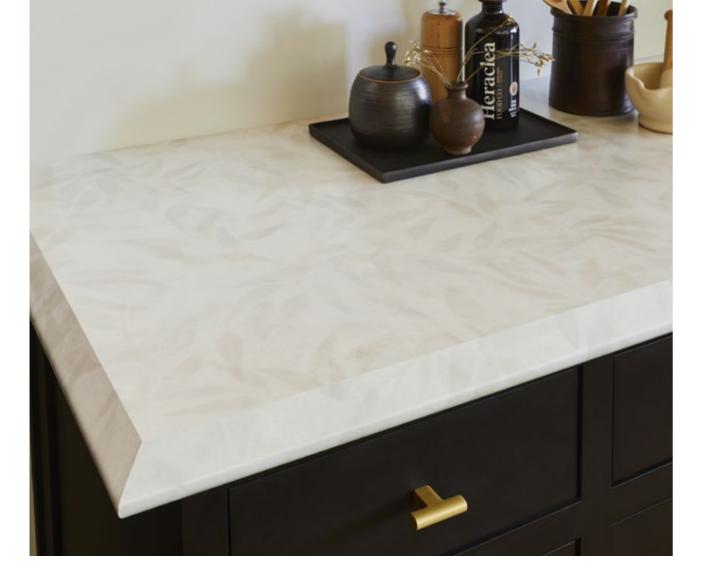

### 9925 FOLIAGE

Foliage captures the silhouette of natural leaves against a subtly textured cool gray concrete background. Soft gray-green and beige leaves are sporadically placed, creating a subtle biophilic visual texture.