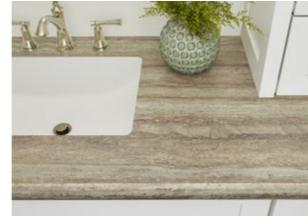

#### 9917 HAZELNUT TRAVERTINE

Multiple shades of beige, taupe, warm gray and brown highlight the classic beauty of vein-cut travertine, complemented with a SatinTouch<sup>™</sup> smooth texture for a modern appeal.