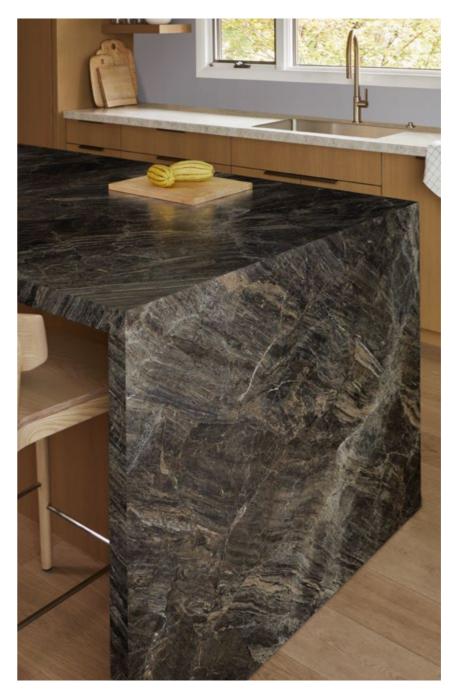

### 9919 JATOBA BROWN

This traditional colour of jatoba has bands of veins in colours of black and chocolate with shades of red-brown, golden brown and beige.