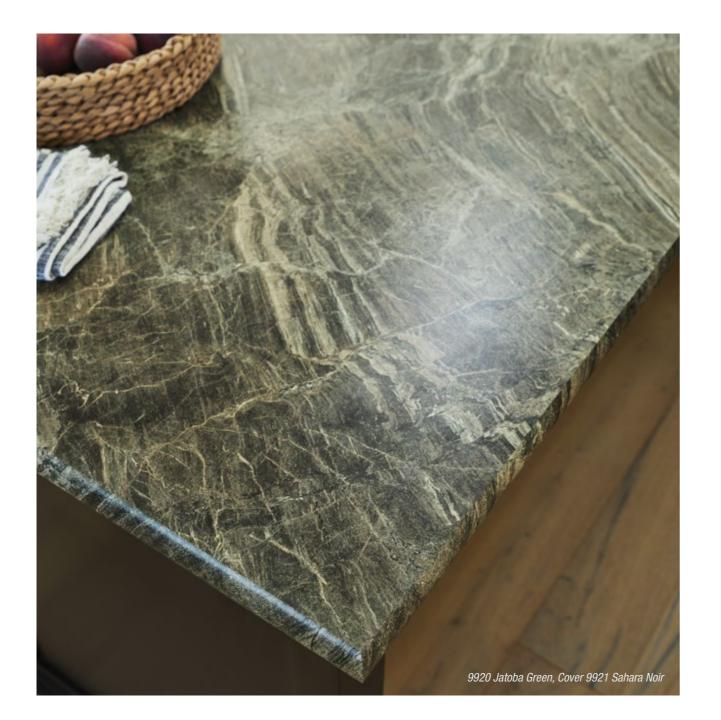

### 9920 JATOBA GREEN

Harmonious waves of deep forest and cool juniper are accented by shades of light sage, yellow-green and green-beige.