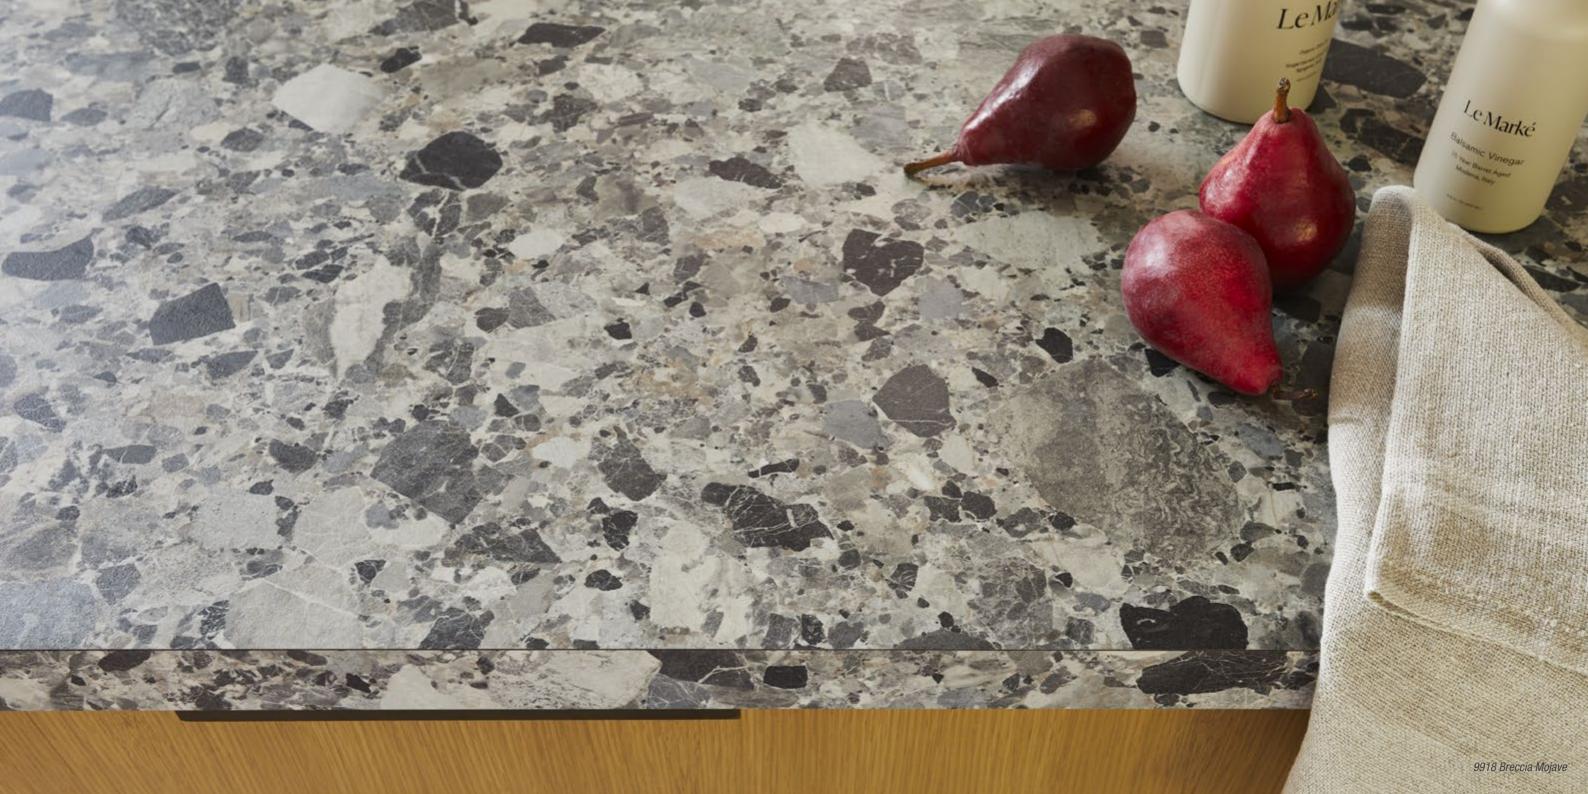

### 9918 BRECCIA MOJAVE

Simulated black and gray basalt fragments mix with soft terra cotta to create an impactful breccia pattern inspired by the beauty of the desert.

9915 PROSECCO QUARTZITE Sophisticated and elegant, this warm quartzite stone pattern is a blend of soft luxurious colour.