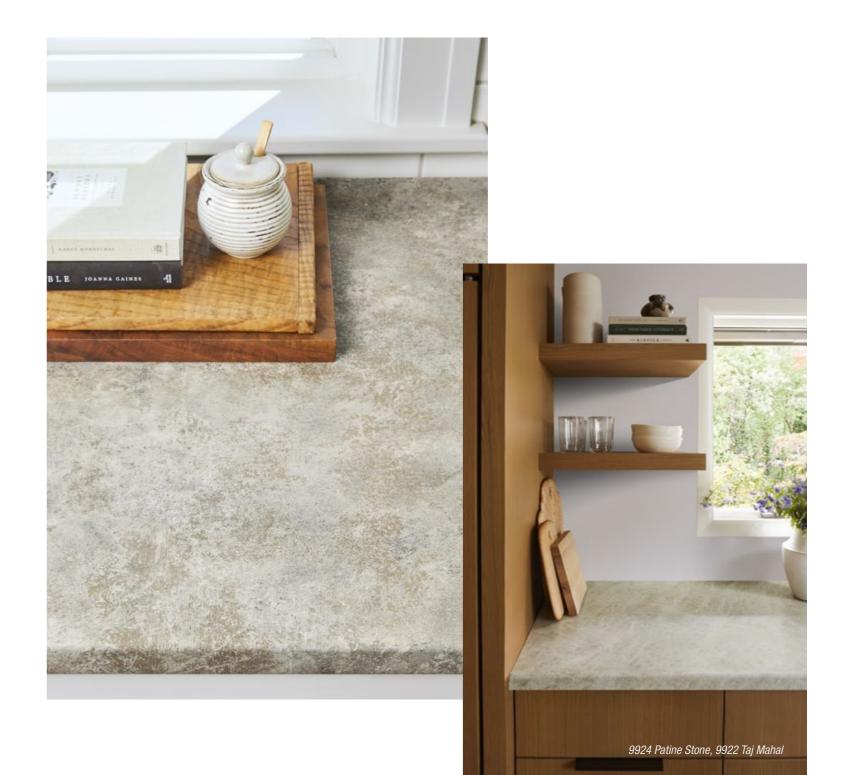

### 9924 PATINE STONE

Rich golden beige, cool gray and natural green mottle the surface like moss and lichen on stone. The Monolith texture adds a rich texture to the pattern.

### 9922 T A J M A H A L

One of the most well-known quartzites in the world, Taj Mahal is refined and subtle, featuring a creamy warm stone pattern filled with thick veining of quartzite crystals. The addition of the Monolith texture adds a warm matte texture.