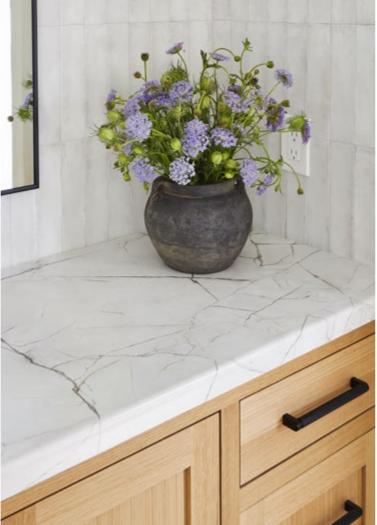

### 9922 T A J M A H A L

One of the most well-known quartzites in the world, Taj Mahal is refined and subtle, featuring a creamy warm stone pattern filled with thick veining of quartzite crystals. The addition of the Monolith texture adds a warm matte texture.